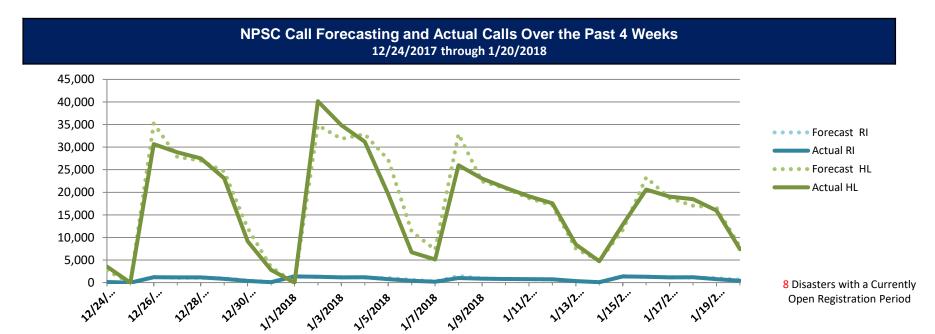

#### NPSC Call Activity

| NPSC Call Activity in the Past Week 1/14/2018 through 1/20/2018 |         |         |  |  |  |  |  |
|-----------------------------------------------------------------|---------|---------|--|--|--|--|--|
| Call Type Projected Calls Actual Calls                          |         |         |  |  |  |  |  |
| Registration Intake:                                            | 6,855   | 6,300   |  |  |  |  |  |
| Helpline:                                                       | 100,012 | 99,099  |  |  |  |  |  |
| Combined:                                                       | 106,867 | 105,399 |  |  |  |  |  |