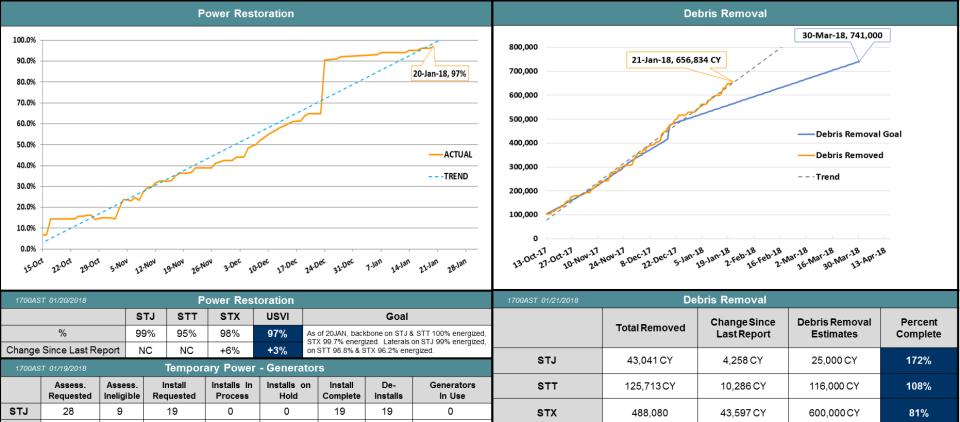

STT

STX

USVI

Notes

26 generators available on STX and 9 generators available on STT

USVI

Notes

656,834CY

58,141 CY

Remove 741K CY by 30MAR2018; 100,000 per month

741,000 CY

89%