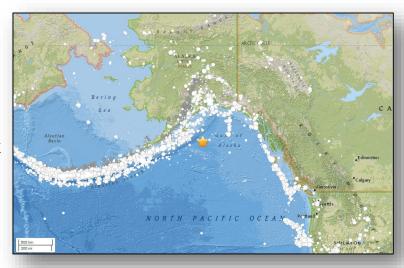

## Significant Activity – Jan 22-23

**Significant Events:** M7.9 earthquake – Kodiak, AK

**Earthquake Activity:** M7.9 earthquake – Kodiak, AK

**Declaration Activity: None** 

#### Earthquake – Kodiak, AK - FINAL

#### M7.9 Earthquake – Kodiak, AK

- Magnitude 7.9 earthquake occurred at 4:31 EST on January 23, 2018, 174 miles SE of Kodiak, AK at a depth of 15 miles
- Green PAGER alert issued indicating low likelihood of shaking-related fatalities and economic losses
- Level IV on Modified Mercalli Intensity scale 105k exposed to light shaking; 279k exposed to weak shaking
- · Numerous aftershocks have occurred
- · Tsunami Watches, Warnings Advisories have been cancelled
- Small tsunami with height of ½ foot confirmed, some impacts expected in Kodiak, AK

#### State/Local Response

- · AK EOC at Partial Activation; WA & OR EOCs at Monitoring
- Communities of Kodiak, Sitka, and Seward, AK have issued local evacuation orders
- HI EOC was at Full Activation, American Samoa EOC was at Partial Activation, both returned to Normal Operations

#### Federal Response

- FEMA Region X RRCC at Level II, Partial Activation (24/7)
- FEMA Region IX RWC at Steady State
- No requests for FEMA assistance