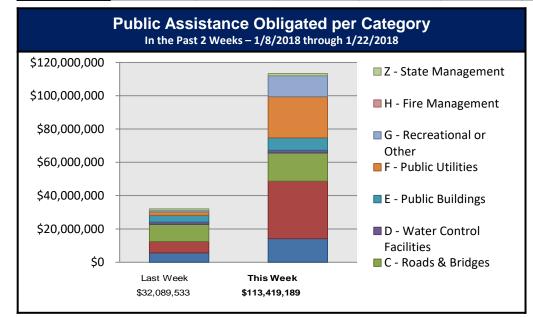

#### Public Assistance Grant Program

|                            | PA Project Worksheets Obligated in past week, as of 01/22/18 at 1500 EDT |                               |                     |                                                                                                                                  |                |                 |                 |                        |                         |                  |
|----------------------------|--------------------------------------------------------------------------|-------------------------------|---------------------|----------------------------------------------------------------------------------------------------------------------------------|----------------|-----------------|-----------------|------------------------|-------------------------|------------------|
|                            | Emergen                                                                  | Emergency Work Permanent Work |                     |                                                                                                                                  |                |                 |                 |                        |                         |                  |
| PA Category                | A - Debris Removal                                                       | B - Protective<br>Measures    | C - Roads & Bridges | D - Water Control Facilities  Control Facilities  D - Water E - Public Buildings F - Public Utilities  G - Recreational or Other |                |                 |                 | H - Fire<br>Management | Z - State<br>Management | Total            |
| Number Of PWs<br>Obligated | 71                                                                       | 101                           | 134                 | 14                                                                                                                               | 44             | 23              | 32              | 0                      | 4                       | 423              |
| Federal Share<br>Obligated | \$14,183,258.19                                                          | \$34,498,596.27               | \$16,929,271.15     | \$1,652,078.35                                                                                                                   | \$7,515,699.49 | \$24,644,158.15 | \$12,635,820.64 | \$0.00                 | \$1,360,307.16          | \$113,419,189.40 |

#### This weeks PA Highlights

- Approximately \$11.8 Million was obligated to Protective Measures for Puerto Rico.
- Over \$7.2 Million was obligated to Roads and Bridges for North Carolina.
- Over \$1.6 Million was obligated to Debris Removal for California.
- Over \$6.5 Million was obligated to Public Buildings for Louisiana.