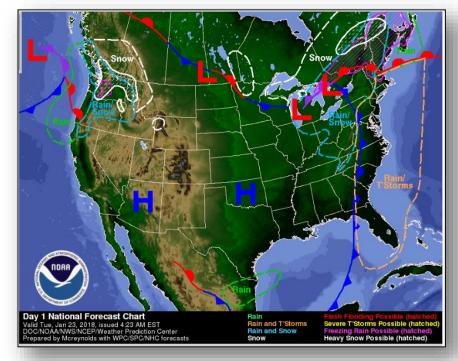

#### National Weather Forecast

Today Tomorrow

#### **Significant Weather:**

- Heavy snow possible Pacific Northwest to Northern Rockies
- Freezing rain possible Pacific Northwest/Northern Intermountain; Northeast
- Severe thunderstorms possible Mid-Atlantic
- Space Weather Past 24 hours: none occurred; next 24 hours: none predicted