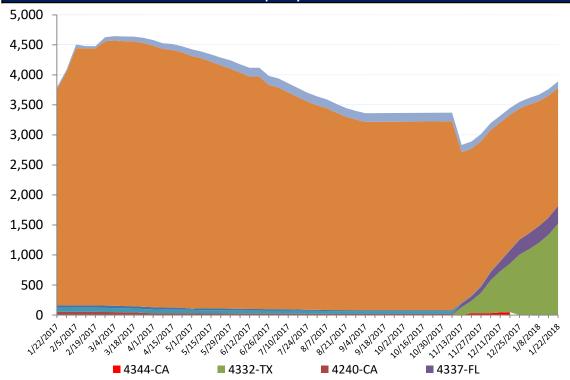

#### **Direct Housing**

Total Households in FEMA Direct Housing per State

Past Year per Week, 1/22/2017 – 1/22/2018, There are currently 4,066 Households Occupying 4,066

Temporary Units

| DR      | IA Declaration<br>Date | Program End<br>Date | Current # of<br>Households in<br>Direct Housing<br>(Weekly Change) |  |
|---------|------------------------|---------------------|--------------------------------------------------------------------|--|
| 4277-LA | 8/14/2016              | 2/14/2018           | 1,965 (-66)                                                        |  |
| 4285-NC | 10/10/2016             | 4/10/2018           | 108 (-1)                                                           |  |
| 4332-TX | 8/25/2017              | 2/25/2018           | 1,523 (+186)                                                       |  |
| 4337-FL | 9/10/2017              | 3/10/2018           | 293 (+11)                                                          |  |
| 4344-CA | 10/10/2017             | 4/10/2018           | 161 (+34)                                                          |  |
| 4339-PR | 9/10/2017              | 3/20/2019           | 13 (0)                                                             |  |
| 4266-TX | 3/19/2016              | 9/19/2017           | 3 (0)                                                              |  |

States with Currently Occupied Units