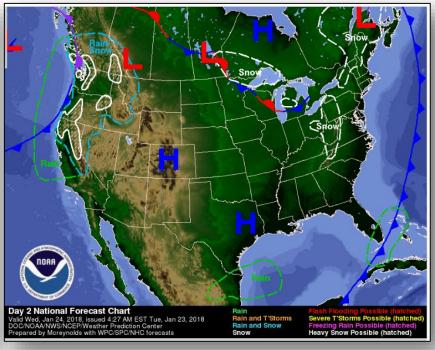

#### National Weather Forecast

Today Tomorrow

#### **Significant Weather:**

- Heavy snow possible Pacific Northwest to Northern Rockies
- Freezing rain possible Pacific Northwest/Northern Intermountain; Northeast
- Severe thunderstorms possible Mid-Atlantic
- Space Weather Past 24 hours: none occurred; next 24 hours: none predicted