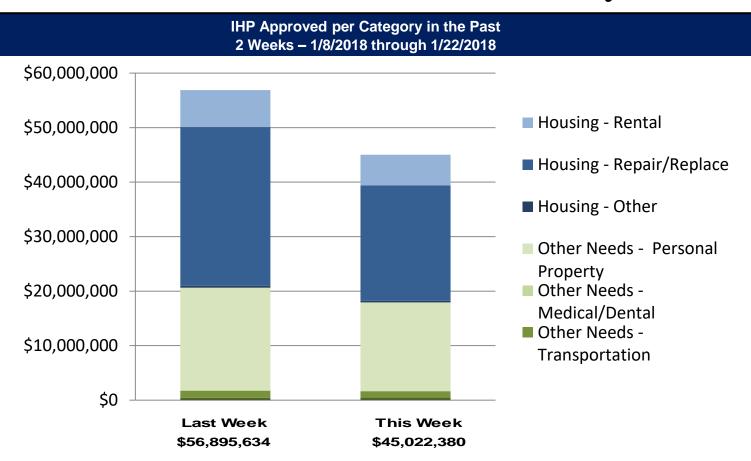

## Individual Assistance Activity

|                             | Individuals and Households Program Activity As Of: 1/22/18 |                           |                         |                     |                  |  |  |  |  |
|-----------------------------|------------------------------------------------------------|---------------------------|-------------------------|---------------------|------------------|--|--|--|--|
|                             |                                                            | In Past                   | 7 Days                  | Cumu                | lative           |  |  |  |  |
|                             |                                                            | Applicants Approved       | Amount Approved         | Applicants Approved | Amount Approved  |  |  |  |  |
|                             |                                                            | 4336-PR Declared 09       | -10-2017 End Of Reg Per | riod 03-20-2018     |                  |  |  |  |  |
|                             | Housing Assistance                                         | 10                        | \$34,965.83             | 808                 | \$1,453,358.65   |  |  |  |  |
| Onen Begietretien           | Other Needs Assistance                                     | 11                        | \$14,525.22             | 906                 | \$1,406,087.08   |  |  |  |  |
| Open Registration<br>Period | Total IHP                                                  | \$49,4                    | 91.05                   | \$2,859,            | 445.73           |  |  |  |  |
| renou                       | Average IHP                                                |                           |                         | \$2,2               | 259              |  |  |  |  |
|                             | Total Max Grants                                           |                           |                         | 1                   | 1                |  |  |  |  |
|                             |                                                            | 4339-PR Declared 09       | -20-2017 End Of Reg Per | riod 03-20-2018     |                  |  |  |  |  |
|                             | Housing Assistance                                         | 3,962                     | \$15,742,496.18         | 180,232             | \$499,928,685.25 |  |  |  |  |
| Open Registration           | Other Needs Assistance                                     | 5,007                     | \$9,787,224.13          | 340,762             | \$426,967,123.14 |  |  |  |  |
| Period                      | Total IHP                                                  | <b>\$25,52</b> 9          | ),720.31                | \$926,895,808.39    |                  |  |  |  |  |
| renou                       | Average IHP                                                |                           |                         | \$2,252             |                  |  |  |  |  |
|                             | Total Max Grants                                           |                           |                         | 2098                |                  |  |  |  |  |
|                             |                                                            | 4353-CA Declared 01       | -02-2018 End Of Reg Per | riod 03-16-2018     |                  |  |  |  |  |
|                             | Housing Assistance                                         | 193                       | \$613,012.62            | 193                 | \$613,012.62     |  |  |  |  |
| Onan Bagiatratian           | Other Needs Assistance                                     | 18                        | \$43,543.43             | 18                  | \$43,543.43      |  |  |  |  |
| Open Registration<br>Period | Total IHP                                                  | \$656,5                   | 556.05                  | \$656,556.05        |                  |  |  |  |  |
| renou                       | Average IHP                                                |                           |                         | \$3,333             |                  |  |  |  |  |
|                             | Total Max Grants                                           |                           |                         | 7                   | 7                |  |  |  |  |
|                             | 14 Declarations IHP Pro                                    | grammatically Open - Clos | ed Registration *       |                     |                  |  |  |  |  |
| Other IHP Active            | Housing Assistance                                         | 2,860                     | \$10,710,928.80         |                     |                  |  |  |  |  |
|                             | Other Needs Assistance                                     | 4,426                     | \$8,075,683.41          |                     |                  |  |  |  |  |
|                             | Total IHP                                                  | \$18,786                  | 5,612.21                |                     |                  |  |  |  |  |
|                             |                                                            |                           |                         |                     |                  |  |  |  |  |
|                             | Total IHP Approved in Past Week                            | \$45,022                  | 2,379.62                |                     |                  |  |  |  |  |