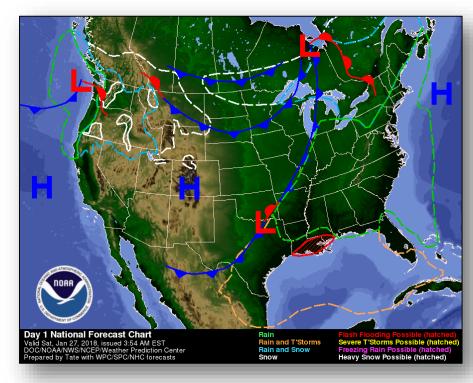

#### National Weather Forecast

Today Tomorrow

#### **Significant Weather:**

- Heavy Snow possible Pacific Northwest & Northern Rockies
- Winter Storm Warnings WA, OR, & ID
- Flash Flooding possible LA & MS
- Critical Fire Weather Southern California
- Elevated Fire Weather CA, OK, & TX
- Red Flag Warnings Southern California
- · Space Weather:
  - o Past 24 hours None observed
  - Next 24 hours None predicted