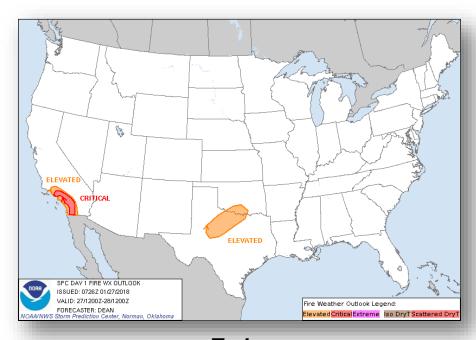

#### Fire Weather Outlook

Today Tomorrow

#### **Significant Weather:**

- Heavy Snow possible Pacific Northwest & Northern Rockies
- Winter Storm Warnings WA, OR, & ID
- Flash Flooding possible LA & MS
- Critical Fire Weather Southern California
- Elevated Fire Weather CA, OK, & TX
- Red Flag Warnings Southern California
- · Space Weather:
  - o Past 24 hours None observed
  - Next 24 hours None predicted