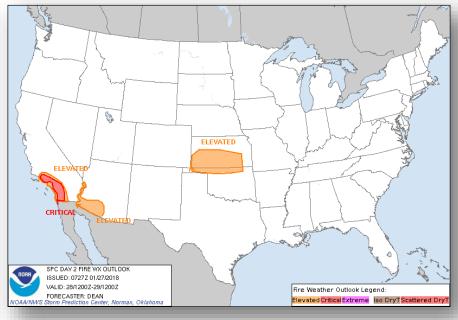

#### Fire Weather Outlook

Today Tomorrow

#### **Significant Weather:**

- Heavy Snow possible Pacific Northwest & Northern Rockies
- Winter Storm Warnings WA, OR, & ID
- Flash Flooding possible LA & MS
- Critical Fire Weather Southern California
- Elevated Fire Weather CA, OK, & TX
- Red Flag Warnings Southern California
- · Space Weather:
  - o Past 24 hours None observed
  - Next 24 hours None predicted