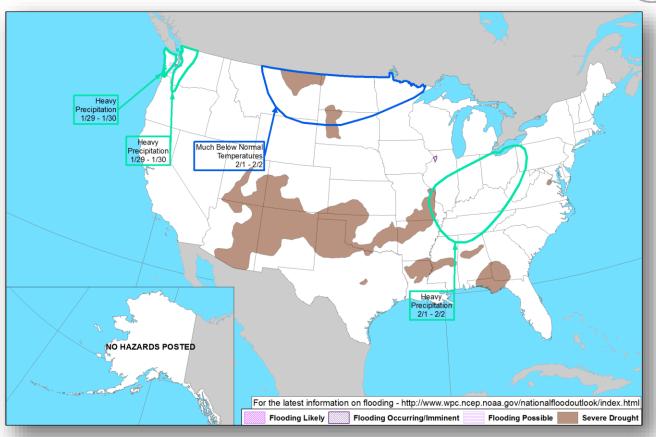

#### Hazards Outlook – Jan 29 - Feb 2

#### **Significant Weather:**

- Heavy Snow possible Pacific Northwest & Northern Rockies
- Winter Storm Warnings WA, OR, & ID
- Flash Flooding possible LA & MS
- Critical Fire Weather Southern California
- Elevated Fire Weather CA, OK, & TX
- Red Flag Warnings Southern California
- · Space Weather:
  - o Past 24 hours None observed
  - Next 24 hours None predicted