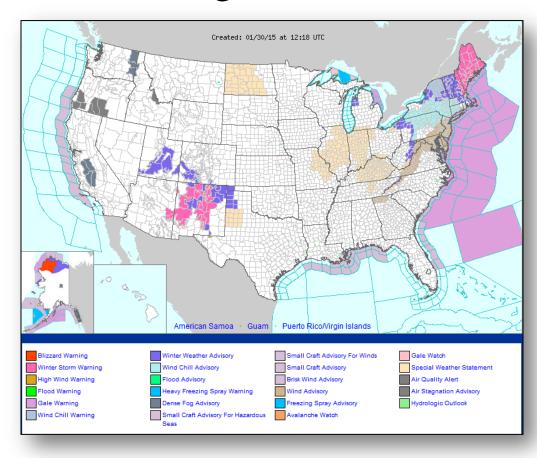

next 24 hours None

FEMA Readiness: Region IX RWC at Enhanced Watch, 24/7 for Super Bowl

#### Open JFOs Friday, January 30, 2015





#### Open Field Offices as of Jan 30





### Disaster Requests & Declarations



| Declaration Requests in Process  | Requests<br>APPROVED<br>(since last report) | Requests DENIED<br>(since last report) |   |
|----------------------------------|---------------------------------------------|----------------------------------------|---|
| 1                                | Date Requested                              | 0                                      | 0 |
| Vermont – DR Severe Winter Storm | January 23, 2015                            |                                        |   |

#### National Weather Forecast







#### Active Watches/Warnings





#### Total Forecast Snowfall





#### Precipitation Forecast – 3 Day





#### Hazard Outlook: Feb 1-5





### U.S. Drought Monitor







### Space Weather



| NOAA Scales Activity (Range: 1/minor to 5/extreme) | Past<br>24 Hours | Current | Next<br>24 Hours |
|----------------------------------------------------|------------------|---------|------------------|
| Space Weather Activity:                            | Minor            | None    | None             |
| Geomagnetic Storms                                 | None             | None    | None             |
| Solar Radiation Storms                             | None             | None    | None             |
| Radio Blackouts                                    | R1               | None    | None             |





#### FEMA Rea