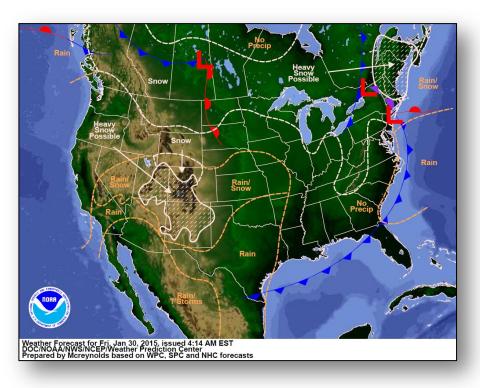

#### **Significant Weather:**

- Heavy Snow Four Corners Region and Northeast
- Snow Northern Rockies to the Appalachians and Northeast
- Rain and snow Central Great Basin and Central/Southern Plains
- Rain Southern California and Southern Plains
- Elevated Fire Weather Areas / Red Flag Warnings: None
- Space Weather: Past 24 hours minor, R1 radio blackouts occurred; next 24 hours None

#### National Weather Forecast