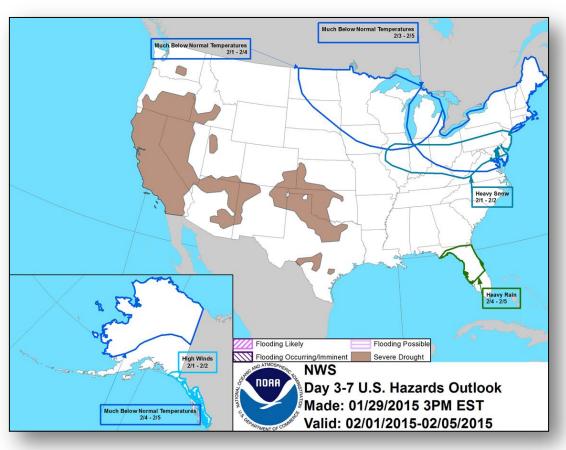

ay, January 30, 2015





#### Open Field Offices as of Jan 30





### Disaster Requests & Declarations



| Declaration Requests in Process  | Requests<br>APPROVED<br>(since last report) | Requests DENIED<br>(since last report) |   |
|----------------------------------|---------------------------------------------|----------------------------------------|---|
| 1                                | Date Requested                              | 0                                      | 0 |
| Vermont – DR Severe Winter Storm | January 23, 2015                            |                                        |   |

#### National Weather Forecast







#### Active Watches/Warnings





#### Total Forecast Snowfall





#### Precipitation Forecast – 3 Day





#### Hazard Outlook: Feb 1-5





### U.S. Drought Monitor







### Space Weather



| NOAA Scales Activity (Range: 1/minor to 5/extreme) | Past<br>24 Hours | Current | Next<br>24 Hours |
|----------------------------------------------------|------------------|---------|------------------|
| Space Weather Activity:                            | Minor            | None    | None             |
| Geomagnetic Storms                                 | None             | None    | None             |
| Solar Radiation Storms                             | None             | None    | None             |
| Radio Blackouts                                    | R1               | None    | None             |





#### FEMA Readiness – Deployable Teams /Assets



| Deployable Teams/Assets |        |       |                  |     |