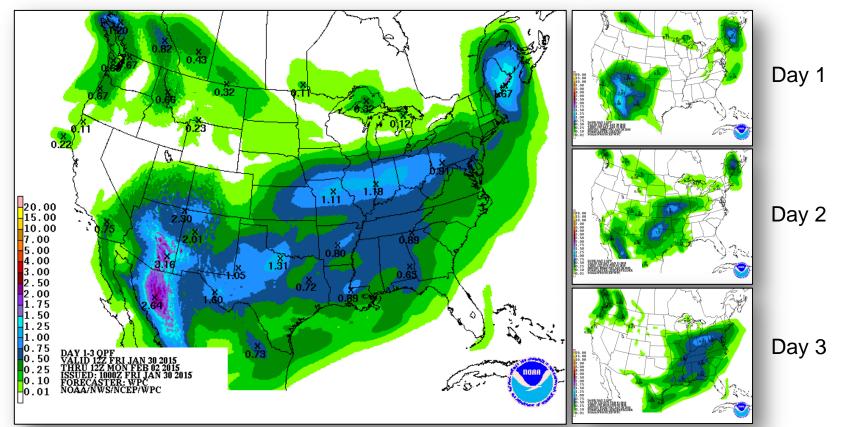

or Super Bowl

#### Open JFOs Friday, January 30, 2015





#### Open Field Offices as of Jan 30





### Disaster Requests & Declarations



| Declaration Requests in Process  | Requests<br>APPROVED<br>(since last report) | Requests DENIED<br>(since last report) |   |
|----------------------------------|---------------------------------------------|----------------------------------------|---|
| 1                                | Date Requested                              | 0                                      | 0 |
| Vermont – DR Severe Winter Storm | January 23, 2015                            |                                        |   |

#### National Weather Forecast







#### Active Watches/Warnings





#### Total Forecast Snowfall





#### Precipitation Forecast – 3 Day





#### Hazard Outlook: Feb 1-5





### U.S. Drought Monitor







### Space Weather



| NOAA Scales Activity (Range: 1/minor to 5/extreme) | Past<br>24 Hours | Current | Next<br>24 Hours |
|----------------------------------------------------|------------------|---------|------------------|
| Space Weather Activity:                            | Minor            | None    | None             |
| Geomagnetic Storms                                 | None             | None    | None             |
| Solar Radiation Storms                             | None             | None    | None             |
| Radio Blackouts                                    | R1               | None    | None             |





#### FEMA Readiness – Deployable Teams /Assets



| Deployable Teams/Assets |        |