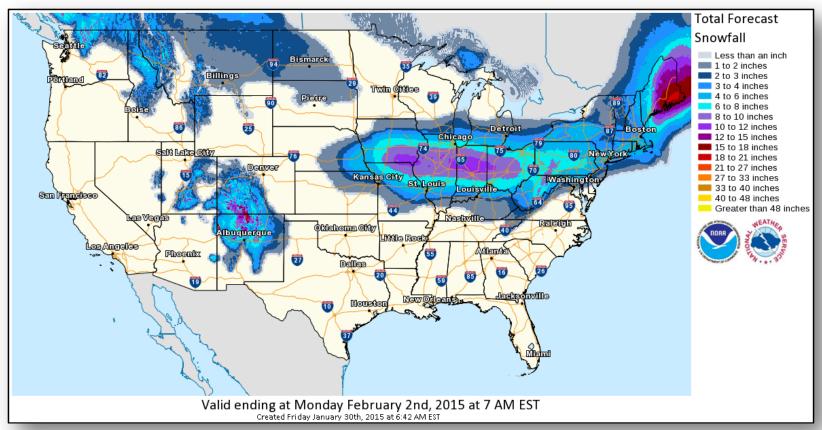

: Region IX RWC at Enhanced Watch, 24/7 for Super Bowl

#### Open JFOs Friday, January 30, 2015





#### Open Field Offices as of Jan 30





### Disaster Requests & Declarations



| Declaration Requests in Process  | Requests<br>APPROVED<br>(since last report) | Requests DENIED<br>(since last report) |   |
|----------------------------------|---------------------------------------------|----------------------------------------|---|
| 1                                | Date Requested                              | 0                                      | 0 |
| Vermont – DR Severe Winter Storm | January 23, 2015                            |                                        |   |

#### National Weather Forecast







#### Active Watches/Warnings





#### Total Forecast Snowfall





#### Precipitation Forecast – 3 Day





#### Hazard Outlook: Feb 1-5





### U.S. Drought Monitor







### Space Weather



| NOAA Scales Activity (Range: 1/minor to 5/extreme) | Past<br>24 Hours | Current | Next<br>24 Hours |
|----------------------------------------------------|------------------|---------|------------------|
| Space Weather Activity:                            | Minor            | None    | None             |
| Geomagnetic Storms                                 | None             | None    | None             |
| Solar Radiation Storms                             | None             | None    | None             |
| Radio Blackouts                                    | R1               | None    | None             |





#### FEMA Readiness – Deployable Teams /Assets