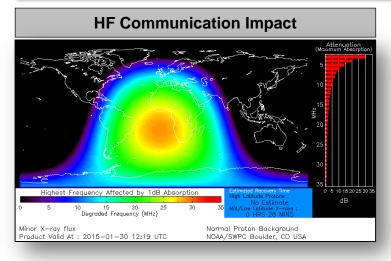

### Space Weather

| NOAA Scales Activity (Range: 1/minor to 5/extreme) | Past<br>24 Hours | Current | Next<br>24 Hours |
|----------------------------------------------------|------------------|---------|------------------|
| Space Weather Activity:                            | Minor            | None    | None             |
| Geomagnetic Storms                                 | None             | None    | None             |
| Solar Radiation Storms                             | None             | None    | None             |
| Radio Blackouts                                    | R1               | None    | None             |