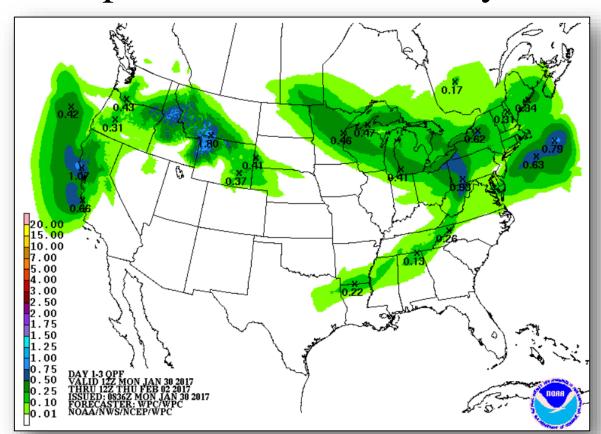

n end.



# **FEMA**

## **Daily Operations Briefing**

Monday, January 30, 2017

8:30 a.m. EST

#### Significant Activity – Jan 27-30



Significant Events: None

#### Significant Weather:

- Heavy snow possible Upper Mississippi Valley
- Lake effect snow possible Lower Great Lakes
- Rain and snow Pacific Northwest; Northern Intermountain; Upper Mississippi Valley; Mid-Atlantic
- Red Flag Warnings Portions of northern Kansas
- Space Weather past 24 hours none; next 24 hours Minor G1; Geomagnetic Storms

**Tropical Activity Western Pacific:** No activity affecting U.S. interests

Earthquake Activity: No significant activity

**Declaration Activity: None** 

#### National Weather Forecast







Today Tomorrow

#### Active Watches and Warnings





#### Precipitation Forecast – Days 1-3







Day 1

Day 2

Day 3

### Forecast Snowfall – Days 1-3





#### 6-10 Day Outlooks





6-10 Day Temperature Probability



6-10 Day Precipitation Probability

#### Joint Preliminary Damage Assessments



| Region | State /       | Event                               |    | Number of              | Start – End |             |
|--------|---------------|-------------------------------------|----|------------------------|-------------|-------------|
|        | Location      |                                     |    | Requested              | Completed   |             |
| VI     | Oklahoma      | Winter Storm<br>January 11-16, 2017 | PA | 16                     | 16          | 1/24 – 1/26 |
| VII    | Kansas        | Winter Storm<br>January 13-16, 2017 |    | 25                     | 2