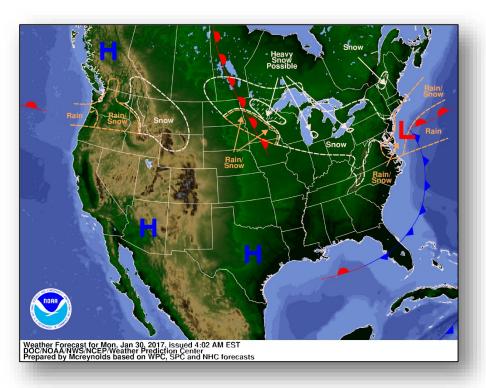

#### Significant Weather:

- Heavy snow possible Upper Mississippi Valley
- Lake effect snow possible Lower Great Lakes
- Rain and snow Pacific Northwest; Northern Intermountain; Upper Mississippi Valley; Mid-Atlantic
- Red Flag Warnings Portions of northern Kansas
- Space Weather past 24 hours none; next 24 hours Minor G1; Geomagnetic Storms

#### National Weather Forecast

Today Tomorrow