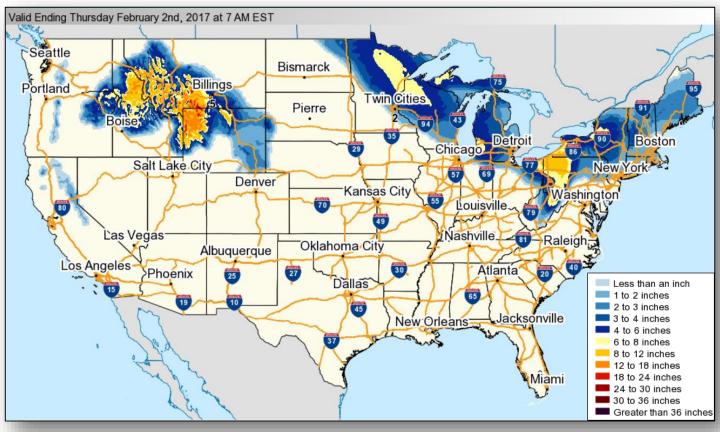

y, January 30, 2017

8:30 a.m. EST

#### Significant Activity – Jan 27-30



Significant Events: None

#### Significant Weather:

- Heavy snow possible Upper Mississippi Valley
- Lake effect snow possible Lower Great Lakes
- Rain and snow Pacific Northwest; Northern Intermountain; Upper Mississippi Valley; Mid-Atlantic
- Red Flag Warnings Portions of northern Kansas
- Space Weather past 24 hours none; next 24 hours Minor G1; Geomagnetic Storms

**Tropical Activity Western Pacific:** No activity affecting U.S. interests

Earthquake Activity: No significant activity

**Declaration Activity: None** 

#### National Weather Forecast







Today Tomorrow

#### Active Watches and Warnings





#### Precipitation Forecast – Days 1-3







Day 1

Day 2

Day 3

### Forecast Snowfall – Days 1-3





#### 6-10 Day Outlooks





6-10 Day Temperature Probability



6-10 Day Precipitation Probability

#### Joint Preliminary Damage Assessments



| Region | State /       | Event                               |    | Number of              | Start – End |             |
|--------|---------------|-------------------------------------|----|------------------------|-------------|-------------|
|        | Location      |                                     |    | Requested              | Completed   |             |
| VI     | Oklahoma      | Winter Storm<br>January 11-16, 2017 | PA | 16                     | 16          | 1/24 – 1/26 |
| VII    | Kansas        | Winter Storm<br>January 13-16, 2017 |    | 25                     | 2           | 1/25 – TBD  |
| IX     | Nevada*       | Winter Stor