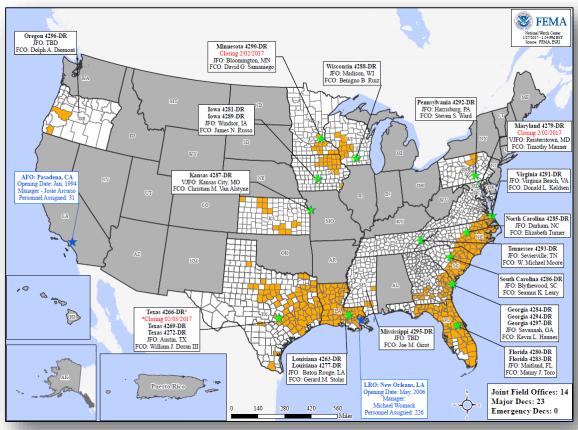

-----|----------------------------------------|---|
| 3                                                                                    | Date Requested                              | 0                                      | 0 |
| AK Kivalina Village – DR Severe Storms and Flooding                                  | January 15, 2017                            |                                        |   |
| SD – DR Severe Winter Storm                                                          | January 23, 2017                            |                                        |   |
| SD Lake Traverse Reservation, Sisseton-Wahpeton Oyate Tribe – DR Severe Winter Storm | January 26, 2017                            |                                        |   |

#### Open Field Offices





#### Readiness – Deployable Teams and Assets



| Resource         | Status | Total | FN<br>Avail | MC<br>lable | Partially<br>Available | Not<br>Available | Detailed,<br>Deployed,<br>Activated | Comments