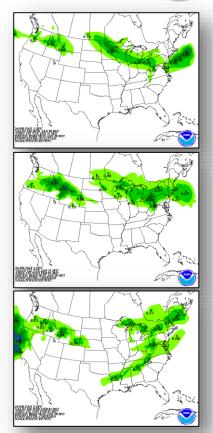

end.



# **FEMA**

## **Daily Operations Briefing**

Monday, January 30, 2017

8:30 a.m. EST

#### Significant Activity – Jan 27-30



Significant Events: None

#### Significant Weather:

- Heavy snow possible Upper Mississippi Valley
- Lake effect snow possible Lower Great Lakes
- Rain and snow Pacific Northwest; Northern Intermountain; Upper Mississippi Valley; Mid-Atlantic
- Red Flag Warnings Portions of northern Kansas
- Space Weather past 24 hours none; next 24 hours Minor G1; Geomagnetic Storms

**Tropical Activity Western Pacific:** No activity affecting U.S. interests

Earthquake Activity: No significant activity

**Declaration Activity: None** 

#### National Weather Forecast







Today Tomorrow

#### Active Watches and Warnings





#### Precipitation Forecast – Days 1-3







Day 1

Day 2

Day 3

### Forecast Snowfall – Days 1-3





#### 6-10 Day Outlooks





6-10 Day Temperature Probability



6-10 Day Precipitation Probability

#### Joint Preliminary Damage Assessments



| Region | State /       | Event                               |    | Number of              | Start – End |             |
|--------|---------------|-------------------------------------|----|------------------------|-------------|-------------|
|        | Location      |                                     |    | Requested              | Completed   |             |
| VI     | Oklahoma      | Winter Storm<br>January 11-16, 2017 | PA | 16                     | 16          | 1/24 – 1/26 |
| VII    | Kansas        | Winter Storm<br>January 13-16, 2017 |    | 25                     | 2