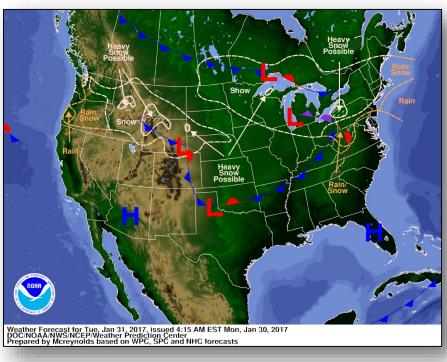

#### Significant Weather:

- Heavy snow possible Upper Mississippi Valley
- Lake effect snow possible Lower Great Lakes
- Rain and snow Pacific Northwest; Northern Intermountain; Upper Mississippi Valley; Mid-Atlantic
- Red Flag Warnings Portions of northern Kansas
- Space Weather past 24 hours none; next 24 hours Minor G1; Geomagnetic Storms

#### National Weather Forecast

Today Tomorrow