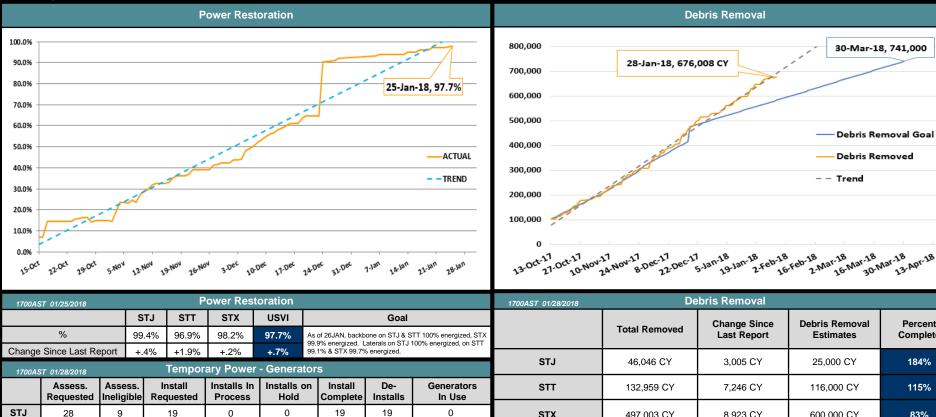

#### FEMA-4335-DR-VI (Hurricane Irma) / FEMA-4340-DR-VI (Hurricane Maria) 29JAN2018 1130AST

STX

USVI

Notes

497.003 CY

676,008 CY

8,923 CY

19,174 CY

Remove 741K CY by 30MAR2018: 100,000 per month

**FEMA** 

Percent

Complete

184%

115%

83%

91%

600,000 CY

741,000 CY

13

9

22