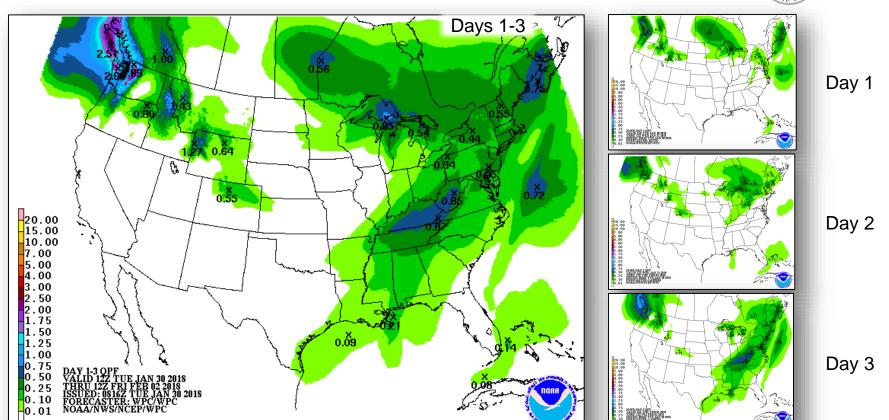

SF-10: Household Hazardous Waste TF & Collection Site; Medical Waste TF, White Goods TF; USCG-EPA Vessel Retrieval TF





STT

STX

USVI

Notes

148

140

316

77

49

135

71

92

182

8 generators available on STX and 7 generators available on STT

0

2

2

0

0

71

90

180

58

81

158

#### FEMA-4335-DR-VI (Hurricane Irma) / FEMA-4340-DR-VI (Hurricane Maria) 29JAN2018 1130AST

STX

USVI

Notes

497.003 CY

676,008 CY

8,923 CY

19,174 CY

Remove 741K CY by 30MAR2018: 100,000 per month



**FEMA** 

Percent

Complete

184%

115%

83%

91%

600,000 CY

741,000 CY



13

9

22

#### National Weather Forecast







Today

Tomorrow

### Active Watches and Warnings





### Winter Precipitation Outlook





Forecast Snowfall



Forecast Ice Accumulation

### **Precipitation Forecast**





#### Fire Weather Outlook







Today Tomorrow

#### Hazards Outlook – Feb 1-5





### Disaster Requests & Declarations



| Declaration Requests in Process | Requests<br>APPROVED<br>(since last report) | Requests<br>DENIED<br>(since last report) |    |                  |   |   |
|---------------------------------|---------------------------------------------|-------------------------------------------|----|------------------|---|---|
| 1                               | IA                                          | РА                                        | НМ | Date Requested   | 0 | 0 |
| MT – (Appeal) Wildfires         |                                             | Х                                         | х  | January 26, 2018 |   |   |

### Readiness – Deployable Teams and Ass