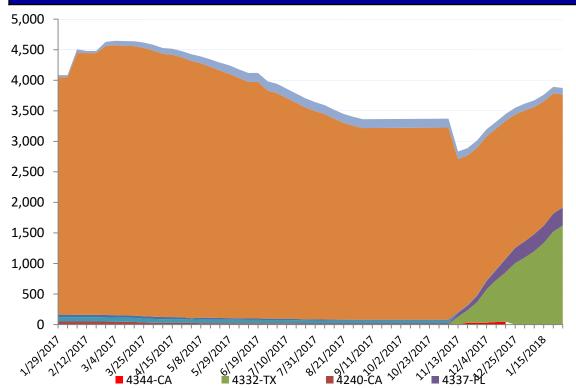

### **Direct Housing**

Total Households in FEMA Direct Housing per State
Past Year per Week, 1/29/2017 – 1/29/2018
There are currently 4,052 Households Occupying 4,052 Temporary Units

| DR      | IA Declaration<br>Date |           |              |
|---------|------------------------|-----------|--------------|
| 4277-LA | 8/14/2016              | 2/14/2018 | 1,848 (-117) |
| 4285-NC | 10/10/2016             | 4/10/2018 | 106 (-2)     |
| 4332-TX | 8/25/2017              | 2/25/2018 | 1,621 (+98)  |
| 4337-FL | 9/10/2017              | 3/10/2018 | 295 (+2)     |
| 4344-CA | 10/10/2017             | 4/10/2018 | 163 (+2)     |
| 4339-PR | 9/10/2017              | 3/20/2019 | 16 (+3)      |
| 4266-TX | 3/19/2016              | 9/19/2017 | 3 (0)        |

**States with Currently Occupied Units** 