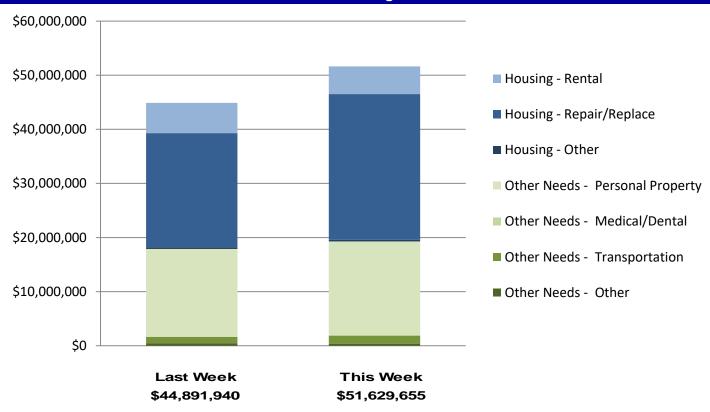

## **Individual Assistance Activity**

|                     | Individ                            | luals and Househo               | olds Program Activity | As Of: 1/29/           | IHP Approved per Category in the Past<br>2 Weeks – 1/15/2018 through 1/29/2018 |                  |              |                   |
|---------------------|------------------------------------|---------------------------------|-----------------------|------------------------|--------------------------------------------------------------------------------|------------------|--------------|-------------------|
|                     |                                    | In Pas                          | t 7 Days              | Cur                    | mulative                                                                       |                  |              |                   |
|                     |                                    | Applicants<br>Approved          | Amount Approved       | Applicants<br>Approved | Amount Approved                                                                | \$60,000,000 _   |              |                   |
|                     | 4336-PF                            | Declared 09-1                   | 0-2017 End Of Reg     | Period 03-20-2         | 018                                                                            |                  |              |                   |
|                     | Housing Assistance                 | 4                               | \$66,688.59           | 810                    | \$1,520,047.24                                                                 |                  |              |                   |
| Open                | Other Needs Assistance             | 7                               | \$12,492.85           | 913                    | \$1,418,579.93                                                                 | \$50,000,000 +   |              | Housing - Renta   |
| Registration        | Total IHP                          | \$79,                           | 181.44                | \$2,938,627.17         |                                                                                |                  |              |                   |
| Period              | Average IHP                        |                                 |                       | \$                     | \$2,312                                                                        |                  |              |                   |
|                     | Total Max Grants                   |                                 |                       |                        | 2                                                                              | \$40,000,000 +   |              | ■ Housing -       |
|                     | 4339-PF                            | Declared 09-2                   | 0-2017 End Of Reg     | Period 03-20-2         | 018                                                                            |                  |              | Repair/Replace    |
|                     | Housing Assistance                 | 4,957                           | \$22,824,413.89       | 184,541                | \$522,700,887.96                                                               | \$30,000,000     |              | перап/періасс     |
| Open                | Other Needs Assistance             | 7,340                           | \$15,002,707.30       | 346,472                | \$441,949,092.64                                                               |                  |              | = Unvising Other  |
| Registration        | Total IHP                          | \$37,82                         | 7,121.19              | \$964,649,980.60       |                                                                                |                  |              | ■ Housing - Other |
| Period              | Average IHP                        |                                 |                       | \$                     | \$2,308                                                                        |                  |              |                   |
|                     | Total Max Grants                   |                                 |                       | 2383                   |                                                                                | \$20,000,000 +   |              | _                 |
|                     | 4353-CA                            | Declared 01-0                   | 2-2018 End Of Reg     | g Period 03-16-2       | 018                                                                            |                  |              | Other Needs -     |
|                     | Housing Assistance                 | 201                             | \$945,166.00          | 390                    | \$1,558,178.62                                                                 |                  |              | Personal          |
| Open                | Other Needs Assistance             | 42                              | \$169,890.86          | 60                     | \$213,434.29                                                                   | \$10,000,000 +   |              |                   |
| Registration        | Total IHP                          | \$1,11                          | 5,056.86              | \$1,7                  | \$1,771,612.91                                                                 |                  |              | Property          |
| Period              | Average IHP                        |                                 |                       | \$4,396                |                                                                                |                  |              |                   |
|                     | Total Max Grants                   |                                 |                       |                        | 18                                                                             | \$0 <sup>⊥</sup> |              |                   |
| Other IHP<br>Active | 14 Declarations IHP                | Programmatically Registration * | Open - Closed         |                        |                                                                                |                  |              |                   |
|                     | Housing Assistance                 | 2,277                           | \$8,517,782.51        |                        |                                                                                |                  | Last Week    | This Week         |
|                     | Other Needs Assistance             | 2,012                           | \$4,090,513.29        |                        |                                                                                |                  | \$44,891,940 | \$51,629,655      |
|                     | Total IHP                          | \$12,60                         | 8,295.80              |                        |                                                                                |                  |              |                   |
|                     | Total IHP Approved in<br>Past Week | \$51.62                         | 9,655.29              |                        |                                                                                |                  |              |                   |

#### IHP Approved per Category in the Past 2 Weeks – 1/15/2018 through 1/29/2018

FEMA's mission is to support our citizens and first responders to ensure that as a nation we work together to build, sustain, and improve our capability to prepare for, protect against, respond to, recover from, and mitigate all hazards.