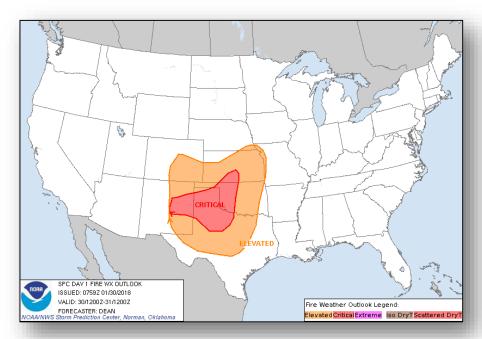

#### **Significant Weather:**

- Heavy snow possible Cascades
- Critical/elevated fire weather Southern/Central Plains
- Red Flag Warnings CO, NM, TX, OK & KS
- · Space Weather:
  - Past 24 hours None observed
  - Next 24 hours None predicted

#### Fire Weather Outlook

Today Tomorrow