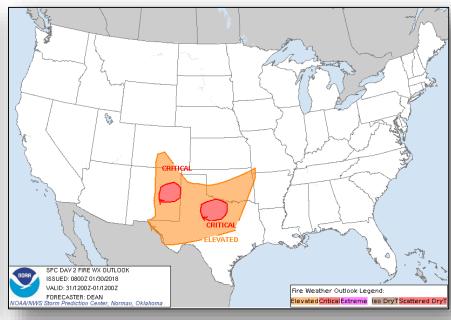

#### **Significant Weather:**

- Heavy snow possible Cascades
- Critical/elevated fire weather Southern/Central Plains
- Red Flag Warnings CO, NM, TX, OK & KS
- · Space Weather:
  - Past 24 hours None observed
  - Next 24 hours None predicted

#### Fire Weather Outlook

Today Tomorrow