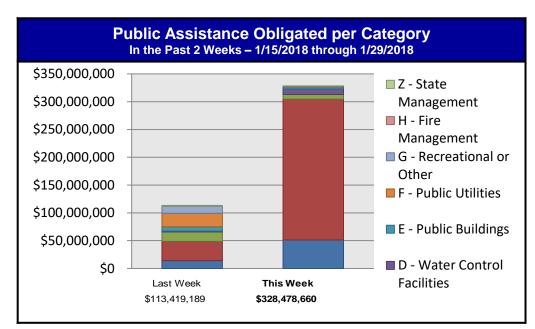

### **Public Assistance Grant Program**

|                            |                    | PA Project Worksheets Obligated in past week, as of 01/29/18 at 1500 EDT |                     |                                 |                      |                      |                              |                     |                         |               |
|----------------------------|--------------------|--------------------------------------------------------------------------|---------------------|---------------------------------|----------------------|----------------------|------------------------------|---------------------|-------------------------|---------------|
|                            | Emergen            | cy Work                                                                  |                     |                                 | Permanent Work       |                      |                              |                     |                         |               |
| PA Category                | A - Debris Removal | B - Protective<br>Measures                                               | C - Roads & Bridges | D - Water Control<br>Facilities | E - Public Buildings | F - Public Utilities | G - Recreational or<br>Other | H - Fire Management | Z - State<br>Management | Total         |
| Number Of PWs<br>Obligated | 121                | 194                                                                      | 103                 | 12                              | 41                   | 13                   | 21                           | 0                   | 8                       | 513           |
| Federal Share<br>Obligated | \$51,261,881       | \$253,306,348                                                            | \$8,273,123         | \$10,262,641                    | \$3,280,451          | \$1,263,433          | \$448,199                    | \$0.00              | \$382,586               | \$328,478,660 |

#### This weeks PA Highlights

- Over \$1.9 Million was obligated to Roads and Bridges for California
- \$87 Million was obligated to Protective Measures for the Virgin Islands
- Over \$3.2 Million was obligated to Debris Removal for Georgia
- Approximately \$1.2 Million was obligated to Water Control Facilities for California