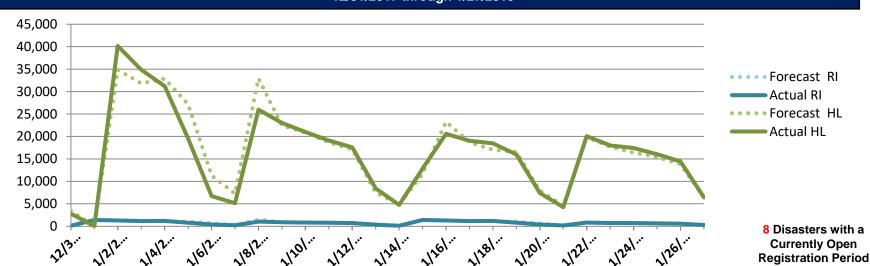

### **NPSC Call Activity**

| NPSC Call Activity in the Past Week 1/21/2018 through 1/27/2018 |                 |              |  |  |  |  |  |
|-----------------------------------------------------------------|-----------------|--------------|--|--|--|--|--|
| Call Type                                                       | Projected Calls | Actual Calls |  |  |  |  |  |
| Registration Intake:                                            | 3,926           | 3,900        |  |  |  |  |  |
| Helpline:                                                       | 94,129          | 96,599       |  |  |  |  |  |
| Combined:                                                       | 98,055          | 100,499      |  |  |  |  |  |