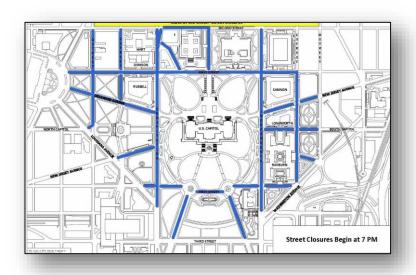

#### **Situation**

The President will deliver the State of the Union Address to a Joint Session of Congress on January 30, 2018 in Washington, D.C. The event has been designated a National Special Security Event and as such, FEMA has primary responsibility for the coordination of federal emergency management planning.

#### Response

- FEMA NWC will go to Enhanced Watch at 3:00 p.m. EST through the event's conclusion
- FEMA Region III RWC will go to Enhanced Watch at 1:00 p.m. EST through the event's conclusion
- FEMA MERS detachment will provide communications and mobile command post functions to FEMA Region III and other Federal agencies as required
- Other preparations include:
  - NRCC, ESFs, National IMAT East-1, CMCU and DEST are placed on Alert
  - LNOs identified and available to support the FBI SIOC and NJTTF if required
  - National Urban Search and Rescue Branch issued an ESF #9 Advisory