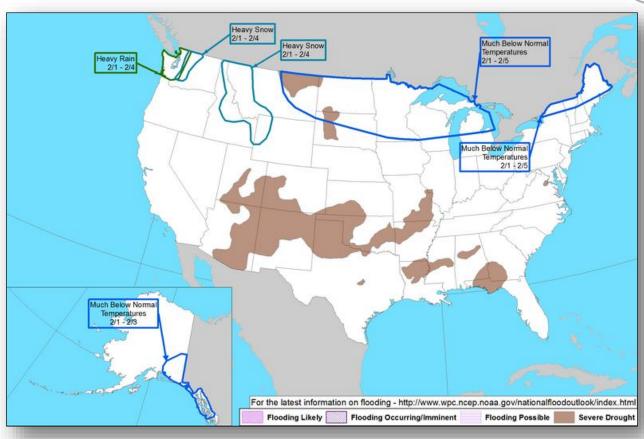

TF; USCG-EPA Vessel Retrieval TF





STT

STX

USVI

Notes

148

140

316

77

49

135

71

92

182

8 generators available on STX and 7 generators available on STT

0

2

2

0

0

71

90

180

58

81

158

#### FEMA-4335-DR-VI (Hurricane Irma) / FEMA-4340-DR-VI (Hurricane Maria) 29JAN2018 1130AST

STX

USVI

Notes

497.003 CY

676,008 CY

8,923 CY

19,174 CY

Remove 741K CY by 30MAR2018: 100,000 per month



**FEMA** 

Percent

Complete

184%

115%

83%

91%

600,000 CY

741,000 CY



13

9

22

#### National Weather Forecast







Today

Tomorrow

### Active Watches and Warnings





### Winter Precipitation Outlook





Forecast Snowfall



Forecast Ice Accumulation

### **Precipitation Forecast**





#### Fire Weather Outlook







Today Tomorrow

#### Hazards Outlook – Feb 1-5





### Disaster Requests & Declarations



| Declaration Requests in Process | Requests<br>APPROVED<br>(since last report) | Requests<br>DENIED<br>(since last report) |    |                  |   |   |
|---------------------------------|---------------------------------------------|-------------------------------------------|----|------------------|---|---|
| 1                               | IA                                          | РА                                        | НМ | Date Requested   | 0 | 0 |
| MT – (Appeal) Wildfires         |                                             | Х                                         | х  | January 26, 2018 |   |   |

### Readiness – Deployable Teams and Assets



| Resource                        | Force Strength