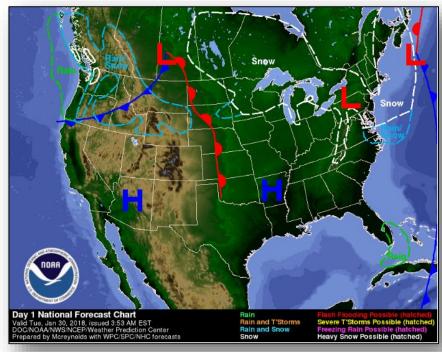

#### National Weather Forecast

Today

Tomorrow

#### **Significant Weather:**

- Heavy snow possible Cascades
- Critical/elevated fire weather Southern/Central Plains
- Red Flag Warnings CO, NM, TX, OK & KS
- · Space Weather:
  - Past 24 hours None observed
  - Next 24 hours None predicted