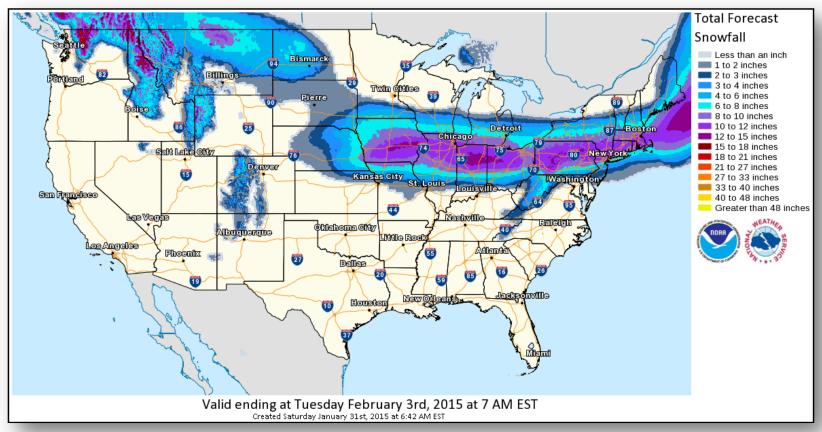

#### Total Forecast Snowfall

#### **Significant Weather:**

- Widespread snow Ohio Valley to New England
- Rain and snow Central Great Basin and Central/Southern Plains
- Showers and thunderstorms Desert Southwest
- Elevated Fire Weather Areas / Red Flag Warnings: None
- Space Weather: Past 24 hours None; Next 24 hours minor, G1 Geomagnetic storms