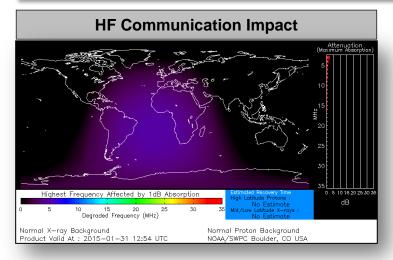

# Space Weather

| NOAA Scales Activity (Range: 1/minor to 5/extreme) | Past<br>24 Hours | Current | Next<br>24 Hours |
|----------------------------------------------------|------------------|---------|------------------|
| Space Weather Activity:                            | None             | None    | Minor            |
| Geomagnetic Storms                                 | None             | None    | G1               |
| Solar Radiation Storms                             | None             | None    | None             |
| Radio Blackouts                                    | None             | None    | None             |