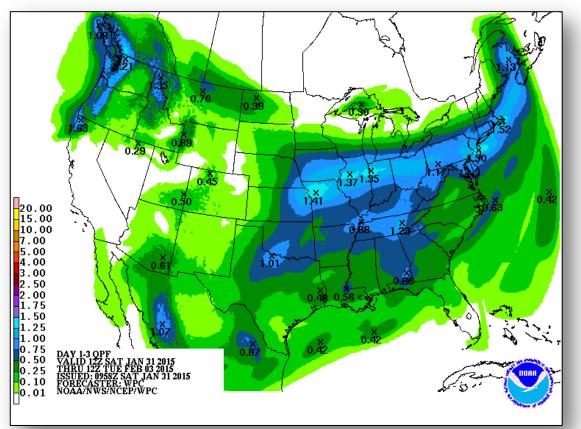

#### National Weather Forecast

#### **Significant Weather:**

- Widespread snow Ohio Valley to New England
- Rain and snow Central Great Basin and Central/Southern Plains
- Showers and thunderstorms Desert Southwest
- Elevated Fire Weather Areas / Red Flag Warnings: None
- Space Weather: Past 24 hours None; Next 24 hours minor, G1 Geomagnetic storms