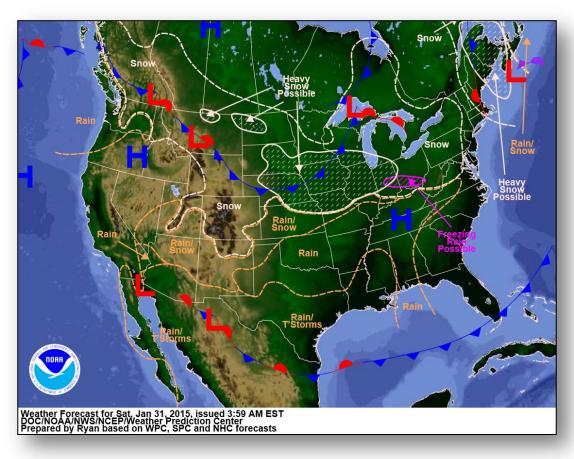

#### National Weather Forecast

#### **Significant Weather:**

- Widespread snow Ohio Valley to New England
- Rain and snow Central Great Basin and Central/Southern Plains
- Showers and thunderstorms Desert Southwest
- Elevated Fire Weather Areas / Red Flag Warnings: None
- Space Weather: Past 24 hours None; Next 24 hours minor, G1 Geomagnetic storms