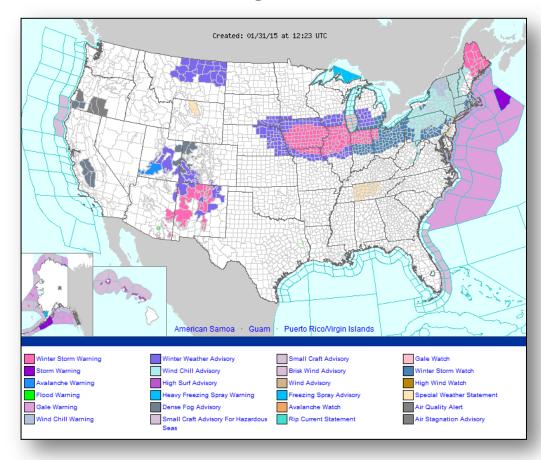

Weather: Past 24 hours None; Next 24 hours minor, G1 Geomagnetic storms

FEMA Readiness: Region IX RWC at Enhanced Watch, 24/7 for Super Bowl

### Open Field Offices as of Jan 31





# Disaster Requests & Declarations



| Declaration Requests in Process  | Requests<br>APPROVED<br>(since last report) | Requests DENIED<br>(since last report) |   |
|----------------------------------|---------------------------------------------|----------------------------------------|---|
| 1                                | Date Requested                              | 0                                      | 0 |
| Vermont – DR Severe Winter Storm | January 23, 2015                            |                                        |   |

#### National Weather Forecast





# Active Watches/Warnings





#### Total Forecast Snowfall





# Precipitation Forecast – 3 Day







Day 1

Day 2

Day 3

#### Hazard Outlook: Feb 2-6





# Space Weather



| NOAA Scales Activity (Range: 1/minor to 5/extreme) | Past<br>24 Hours | Current | Next<br>24 Hours |
|----------------------------------------------------|------------------|---------|------------------|
| Space Weather Activity:                            | None             | None    | Minor            |
| Geomagnetic Storms                                 | None             | None    | G1               |
| Solar Radiation Storms                             | None             | None    | None             |
| Radio Blackouts                                    | None             | None    | None             |





#### FEMA Readiness – Deplo