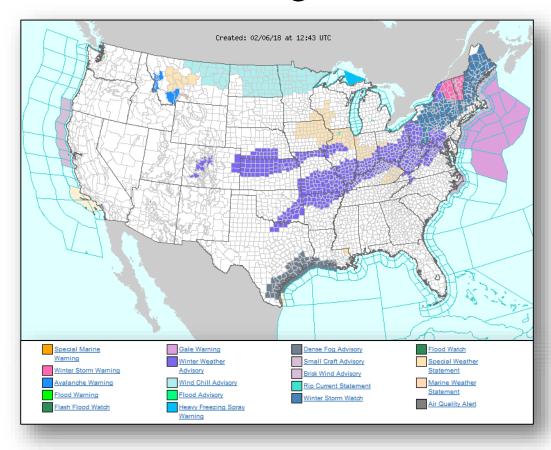

# **Daily Operations Briefing**

Tuesday, February 6, 2018 8:30 a.m. EST

#### Significant Activity – Feb 5-6



Significant Events: None

#### **Tropical Activity:**

Western Pacific – No activity affecting U.S. interests

#### **Significant Weather:**

- Freezing rain Pacific Northwest, portions of the Rockies, and the Southwest to the Mid-Atlantic
- Flash flooding possible Southern Plains and Lower Mississippi Valley
- Elevated fire weather AZ, NM, and TX
- Space Weather:
  - o Past 24 hours: None
  - o Next 24 hours: None

Earthquake Activity: No significant activity

**Declaration Activity: None** 

#### National Weather Forecasts







Today Tomorrow

## Precipitation Outlook: Days 1-3





# Flash Flood Potential: Days 1-2







Today

Tomorrow

### Active Watches and Warnings





#### Hazards Outlook – Feb 8-12





### Disaster Requests & Declarations



| Declaration Requests in Process | Requests<br>APPROVED<br>(since last report) | Requests DENIED (since last report) |    |                  |   |   |
|---------------------------------|---------------------------------------------|-------------------------------------|----|------------------|---|---|
| 2                               | IA                                          | РА                                  | нм | Date Requested   | 0 | 0 |
| AK – DR Severe Storm            |                                             | Х                                   | Х  | January 25, 2018 |   |   |
| MT – (Appeal) Wildfires         |                                             | Х