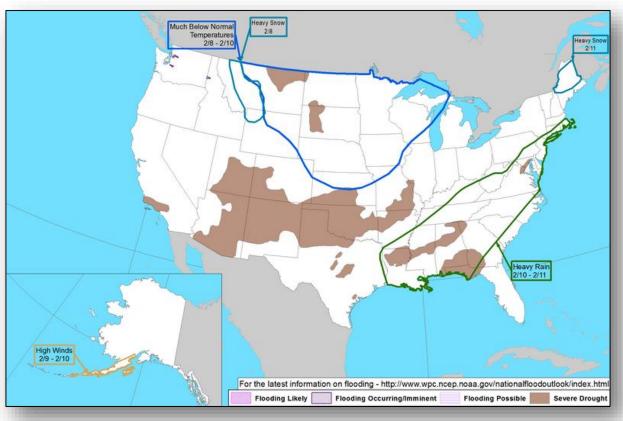

day, February 6, 2018 8:30 a.m. EST

#### Significant Activity – Feb 5-6



Significant Events: None

#### **Tropical Activity:**

Western Pacific – No activity affecting U.S. interests

#### **Significant Weather:**

- Freezing rain Pacific Northwest, portions of the Rockies, and the Southwest to the Mid-Atlantic
- Flash flooding possible Southern Plains and Lower Mississippi Valley
- Elevated fire weather AZ, NM, and TX
- Space Weather:
  - o Past 24 hours: None
  - o Next 24 hours: None

Earthquake Activity: No significant activity

**Declaration Activity: None** 

#### National Weather Forecasts







Today Tomorrow

## Precipitation Outlook: Days 1-3





# Flash Flood Potential: Days 1-2







Today

Tomorrow

### Active Watches and Warnings





#### Hazards Outlook – Feb 8-12





### Disaster Requests & Declarations



| Declaration Requests in Process | Requests<br>APPROVED<br>(since last report) | Requests DENIED (since last report) |    |                  |   |   |
|---------------------------------|---------------------------------------------|-------------------------------------|----|------------------|---|---|
| 2                               | IA                                          | РА                                  | нм | Date Requested   | 0 | 0 |
| AK – DR Severe Storm            |                                             | Х                                   | Х  | January 25, 2018 |   |   |
| MT – (Appeal) Wildfires         |                                             | Х                                   | Х  | January 26, 2018 |   |