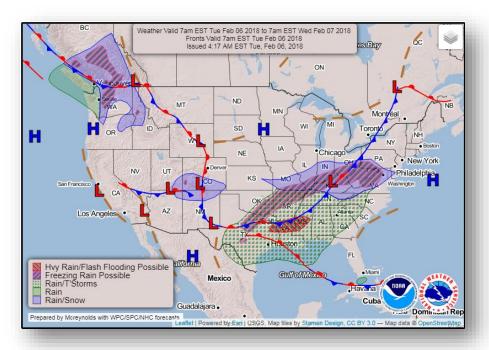

#### **Significant Weather:**

- Freezing rain Pacific Northwest, portions of the Rockies, and the Southwest to the Mid-Atlantic
- Flash flooding possible Southern Plains and Lower Mississippi Valley
- Elevated fire weather AZ, NM, and TX
- Space Weather:
  - o Past 24 hours: None
  - o Next 24 hours: None