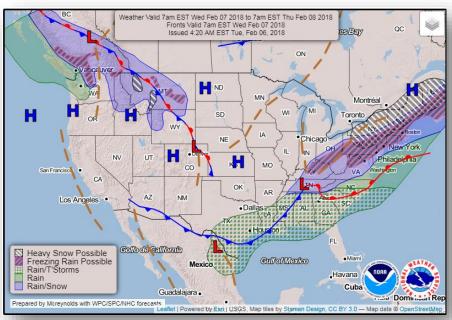

#### **Significant Weather:**

- Freezing rain Pacific Northwest, portions of the Rockies, and the Southwest to the Mid-Atlantic
- Flash flooding possible Southern Plains and Lower Mississippi Valley
- Elevated fire weather AZ, NM, and TX
- Space Weather:
  - o Past 24 hours: None
  - o Next 24 hours: None