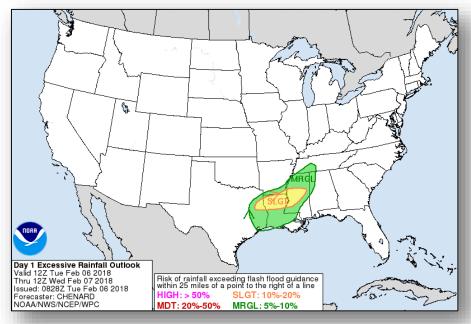

# Flash Flood Potential: Days 1-2

Today

Tomorrow

#### **Significant Weather:**

- Freezing rain Pacific Northwest, portions of the Rockies, and the Southwest to the Mid-Atlantic
- Flash flooding possible Southern Plains and Lower Mississippi Valley
- Elevated fire weather AZ, NM, and TX
- Space Weather:
  - o Past 24 hours: None
  - o Next 24 hours: None