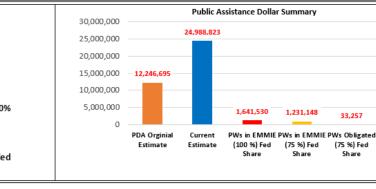

|





FEMA-4291-DR-VA

Declared: 11/02/2016 Incident Period: 10/07/2016 to 10/15/2016

2/08/2017 (Day 99)

#### FINANCE AND STAFFING (As of 2/07/2017)



FEMA-4291-DR-VA

Declared: 11/02/2016 Incident Period: 10/07/2016 to 10/15/2016

2/08/2017 (Day 99)

#### TRAINING AND QUALIFICATIONS (As of 02/07/2017)

| FQS Taskboo                                                                                                          | k Endorsements