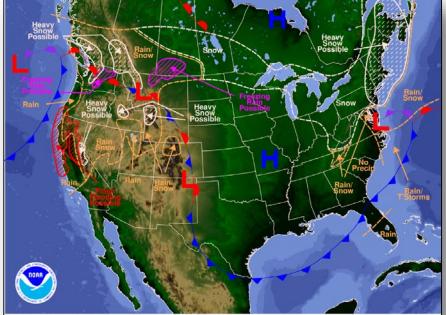

### National Weather Forecast

Weather Forecast for Thu, Feb 09, 2017, issued 4:24 AM EST DOC/NOAA/NWS/NCEP/Weather Prediction Center Prepared by Mcreynolds based on WPC, SPC and NHC forecasts

Weather Forecast for Fri, Feb 10, 2017, issued 4:40 AM EST Thu, Feb 09, 2017 DOCINOAA/WWS/NCEP/Weather Prediction Center Prepared by Mcreynolds based on WPC, SPC and NHC forecasts

Today

**Tomorrow** 

#### Significant Weather:

- Flash flooding possible northern and central CA
- Freezing rain possible Northern Intermountain and Northern Plains
- Heavy snow possible Northern Intermountain, Northern Rockies, Sierras, Northeast
- Rain and snow Pacific Northwest to Northern Plains, Central Great Basin and Central Rockies; Southern Appalachians, Mid-Atlantic
- Rain and thunderstorms coastal NC
- Rain Pacific Northwest to southern CA; Central Great Basin
- Snow Northern Plains to Ohio Valley and Northeast
- Elevated Fire Weather Central/Southern Plains