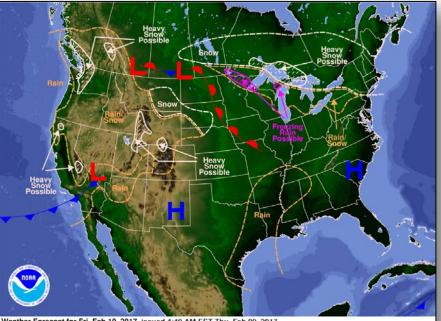

### National Weather Forecast

Weather Forecast for Thu, Feb 09, 2017, issued 4:24 AM EST DOC/NOAA/NWS/NCEP/Weather Prediction Center Prepared by Mcreynolds based on WPC, SPC and NHC forecasts

Weather Forecast for Fri, Feb 10, 2017, issued 4:40 AM EST Thu, Feb 09, 2017 DOCINOAA/WWS/NCEP/Weather Prediction Center Prepared by Mcreynolds based on WPC, SPC and NHC forecasts

Today

**Tomorrow** 

#### Significant Weather:

- Flash flooding possible northern and central CA
- Freezing rain possible Northern Intermountain and Northern Plains
- Heavy snow possible Northern Intermountain, Northern Rockies, Sierras, Northeast
- Rain and snow Pacific Northwest to Northern Plains, Central Great Basin and Central Rockies; Southern Appalachians, Mid-Atlantic
- Rain and thunderstorms coastal NC
- Rain Pacific Northwest to southern CA; Central Great Basin
- Snow Northern Plains to Ohio Valley and Northeast
- Elevated Fire Weather Central/Southern Plains