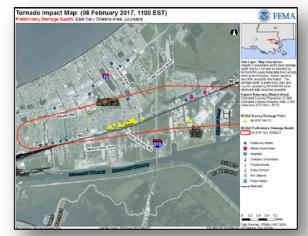

# Severe Weather/Tornadoes – LA

#### **Situation**

• Severe thunderstorms occurred February 7, with greatest impacts in Jefferson, Livingston, and Orleans parishes

#### Impacts

- Unconfirmed reports of 39 injuries; no fatalities
- 111 homes damaged, 7 homes destroyed, primarily in southern LA
- 7 schools closed in Orleans Parish due to damage and/or power outages
- 2 shelters open with 78 occupants (ARC midnight shelter count as of 3:38 am EST)
- Power outages: 4k customers (peak 22k) in LA (DOE Eagle-I, as of 5:00 am EST. \*Note: Customer outage data is provided by the Department of Energy's EAGLE-I system. Comprehensive National coverage of all electrical service providers is not available.)

#### State Response

- LA Governor declared a State of Emergency
- LA EOC at Level III (Monitoring); City of New Orleans established EOC
- State preliminary damage assessments (PDAs) began February 8
- Civil Air Patrol conducting flights to assist with damage assessments
- LA State Police and State Fire Marshall personnel conducting search and rescue
- LA National Guard providing security at 25 static checkpoints throughout damaged areas

#### Federal Response

- FEMA Region VI RWC returned to Watch/Steady State
- FEMA Region VI LNO returned to the JFO; remains available as needed
- Joint FEMA/State PDAs to begin today for 6 parishes

Most significantly Impacted parishes