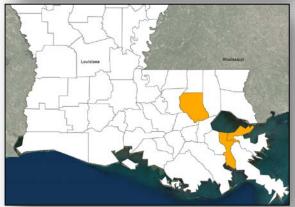

# Severe Weather/Tornadoes – LA

#### **Situation**

• Severe thunderstorms occurred February 7, with greatest impacts in Jefferson, Livingston, and Orleans parishes

#### Impacts

- Unconfirmed reports of 39 injuries; no fatalities
- 111 homes damaged, 7 homes destroyed, primarily in southern LA
- 7 schools closed in Orleans Parish due to damage and/or power outages
- 2 shelters open with 78 occupants (ARC midnight shelter count as of 3:38 am EST)
- Power outages: 4k customers (peak 22k) in LA (DOE Eagle-I, as of 5:00 am EST. \*Note: Customer outage data is provided by the Department of Energy's EAGLE-I system. Comprehensive National coverage of all electrical service providers is not available.)

#### State Response

- LA Governor declared a State of Emergency
- LA EOC at Level III (Monitoring); City of New Orleans established EOC
- State preliminary damage assessments (PDAs) began February 8
- Civil Air Patrol conducting flights to assist with damage assessments
- LA State Police and State Fire Marshall personnel conducting search and rescue
- LA National Guard providing security at 25 static checkpoints throughout damaged areas

#### Federal Response

- FEMA Region VI RWC returned to Watch/Steady State
- FEMA Region VI LNO returned to the JFO; remains available as needed
- Joint FEMA/State PDAs to begin today for 6 parishes

Most significantly Impacted parishes