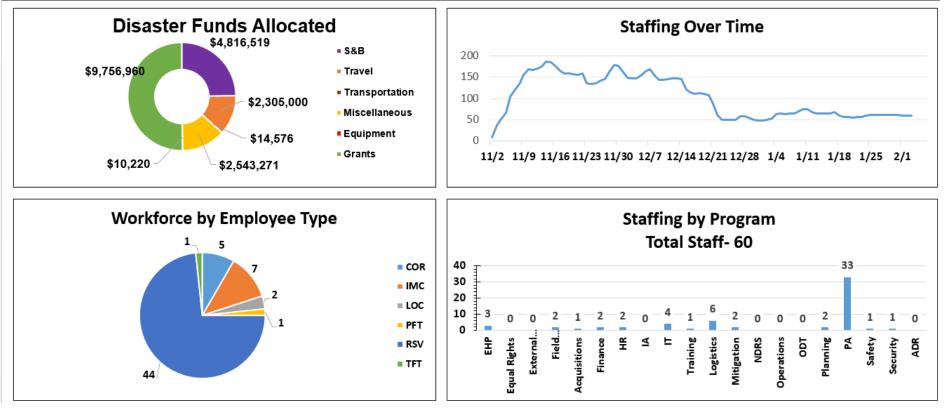

|





FEMA-4291-DR-VA

Declared: 11/02/2016 Incident Period: 10/07/2016 to 10/15/2016

2/08/2017 (Day 99)

#### FINANCE AND STAFFING (As of 2/07/2017)



FEMA-4291-DR-VA

Declared: 11/02/2016 Incident Period: 10/07/2016 to 10/15/2016

2/08/2017 (Day 99)

#### TRAINING AND QUALIFICATIONS (As of 02/07/2017)

| FQS Taskboo                                                                                                          | k Endorsements