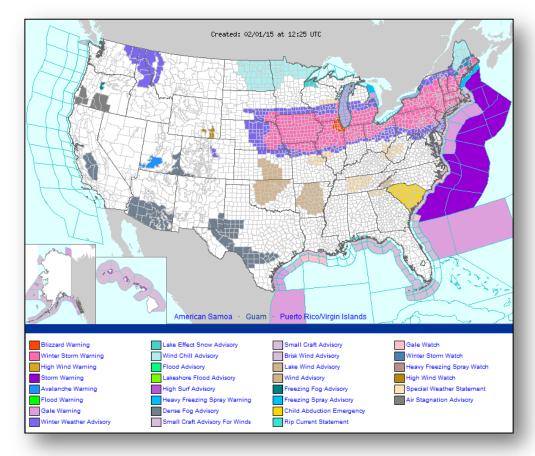

|   |
|----------------------------------|---------------------------------------------|----------------------------------------|---|
| 1                                | Date Requested                              | 0                                      | 0 |
| Vermont – DR Severe Winter Storm | January 23, 2015                            |                                        |   |

#### National Weather Forecast





Weather Forecast for Sun, Feb 01, 2015, issued 3:21 AM EST DOC/NOAA/WS/NCEP/Weather Prediction Center Prepared by Mcreynolds based on WPC, SPC and NHC forecasts



Weather Forecast for Mon, Feb 02, 2015, issued 4:40 AM EST Sun, Feb 01, 2015 DOC/NOA/WWS/NCEP/Weather Frediction Center Prepared by Mcreynolds based on WPC, SPC and NHC forecasts

# Active Watches/Warnings





#### Total Forecast Snowfall





#### **Total Forecast Ice**





#### Precipitation Forecast – 3 Day





### Convective Outlook, Days 1-3





# Space Weather



| NOAA Scales Activity<br>(Range: 1/minor to 5/extreme) | Past<br>24 Hours | Current | Next<br>24 Hours |
|-------------------------------------------------------|------------------|---------|------------------|
| Space Weather Activity:                               | None             | None    | Minor            |
| Geomagnetic Storms                                    | None             | None    | G1               |
| Solar Radiation Storms                                | None             | None    | None             |
| Radio Blackouts                                       | None             | None    | R1