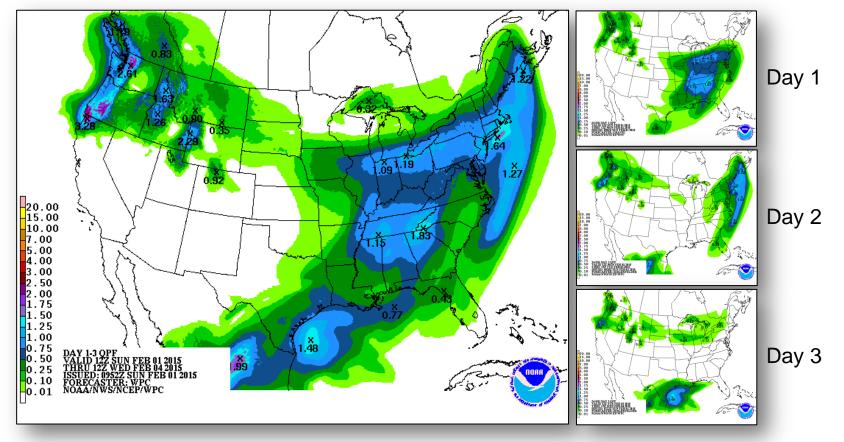

--------------------|---|
| 1                                | Date Requested                              | 0                                      | 0 |
| Vermont – DR Severe Winter Storm | January 23, 2015                            |                                        |   |

#### National Weather Forecast





Weather Forecast for Sun, Feb 01, 2015, issued 3:21 AM EST DOC/NOAA/WS/NCEP/Weather Prediction Center Prepared by Mcreynolds based on WPC, SPC and NHC forecasts



Weather Forecast for Mon, Feb 02, 2015, issued 4:40 AM EST Sun, Feb 01, 2015 DOC/NOA/WWS/NCEP/Weather Frediction Center Prepared by Mcreynolds based on WPC, SPC and NHC forecasts

# Active Watches/Warnings





#### Total Forecast Snowfall





#### **Total Forecast Ice**





#### Precipitation Forecast – 3 Day





### Convective Outlook, Days 1-3





# Space Weather



| NOAA Scales Activity<br>(Range: 1/minor to 5/extreme) | Past<br>24 Hours | Current | Next<br>24 Hours |
|-------------------------------------------------------|------------------|---------|------------------|
| Space Weather Activity:                               | None             | None    | Minor            |
| Geomagnetic Storms                                    | None             | None    | G1               |
| Solar Radiation Storms                                | None             | None    | None             |
| Radio Blackouts                                       | None             | None    | R1               |







#### FEMA Readiness – Deployable Teams /Assets



| Deployable Teams/Assets |        |       |