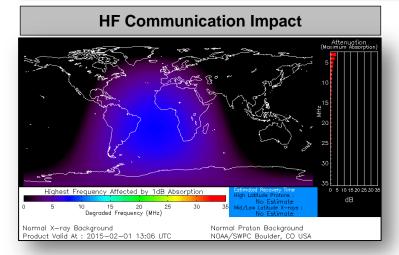

# Space Weather

| NOAA Scales Activity<br>(Range: 1/minor to 5/extreme) | Past<br>24 Hours | Current | Next<br>24 Hours |
|-------------------------------------------------------|------------------|---------|------------------|
| Space Weather Activity:                               | None             | None    | Minor            |
| Geomagnetic Storms                                    | None             | None    | G1               |
| Solar Radiation Storms                                | None             | None    | None             |
| Radio Blackouts                                       | None             | None    | R1               |