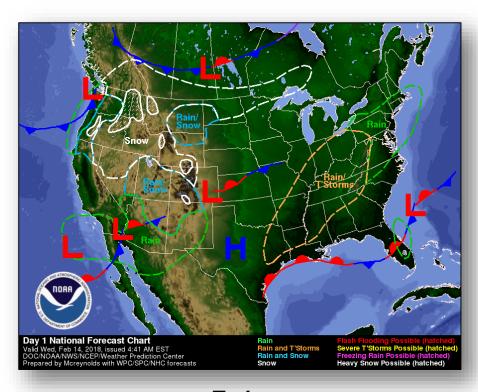

r remains uncertain
  - 70% of power lines restored
- Transportation: None
- Communications: Internet, Landline, and Cellular is intermittent
- Water: Municipal water service restored to 90% of customers; a Boil Water Advisory is in effect territory-wide

#### **Territory Response:**

- American Samoa EOC at Full Activation
- Governor declared a State of Emergency

#### Federal Response:

- FEMA-3397-EM-AS approved 11 February, 2018
- FEMA Region IX RWC and NWC are monitoring
- Region IX LNOs (2x) at EOC
- Region IX IMAT-2 deployed
- Bothell MERS deployed personnel and assets
- ISB at the Army Reserve Center, AS; FSA at Hickam AFB, HI
- DoD Support: DCE, strategic airlift, ground transportation, and responder berthing on AS
- USACE: One PRT deployed to AS

### National Weather Forecast







Today Tomorrow

### Active Watches and Warnings





# **Precipitation Forecast**







Day 1

Day 2

Day 3

### Hazards Outlook – Feb 16-20





### Space Weather



|               | Space Weather Activity | Geomagnetic<br>Storms | Solar<br>Radiation | Radio<br>Blackouts |  |
|---------------|------------------------|-----------------------|--------------------|--------------------|--|
| Past 24 Hours | None                   | None                  | None               | None               |  |
| Next 24 Hours | None                   | None                  | None               | None               |  |

For further information on NOAA Space Weather Scales refer to <a href="http://www.swpc.noaa.gov/noaa-scales-explanation">http://www.swpc.noaa.gov/noaa-scales-explanation</a>