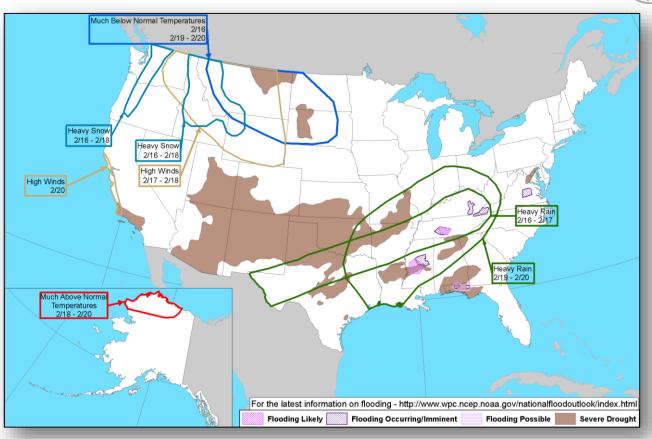

: Municipal water service restored to 90% of customers; a Boil Water Advisory is in effect territory-wide

#### **Territory Response:**

- American Samoa EOC at Full Activation
- Governor declared a State of Emergency

#### Federal Response:

- FEMA-3397-EM-AS approved 11 February, 2018
- FEMA Region IX RWC and NWC are monitoring
- Region IX LNOs (2x) at EOC
- Region IX IMAT-2 deployed
- Bothell MERS deployed personnel and assets
- ISB at the Army Reserve Center, AS; FSA at Hickam AFB, HI
- DoD Support: DCE, strategic airlift, ground transportation, and responder berthing on AS
- USACE: One PRT deployed to AS

### National Weather Forecast







Today Tomorrow

### Active Watches and Warnings





# **Precipitation Forecast**







Day 1

Day 2

Day 3

### Hazards Outlook – Feb 16-20





### Space Weather



|               | Space Weather Activity | Geomagnetic<br>Storms | Solar<br>Radiation | Radio<br>Blackouts |  |
|---------------|------------------------|-----------------------|--------------------|--------------------|--|
| Past 24 Hours | None                   | None                  | None               | None               |  |
| Next 24 Hours | None                   | None                  | None               | None               |  |

For further information on NOAA Space Weather Scales refer to <a href="http://www.swpc.noaa.gov/noaa-scales-explanation">http://www.swpc.noaa.gov/noaa-scales-explanation</a>





### Disaster Requests & Declarations



| Declaration Requests in Process | Requests<br>APPROVED<br>(since last report) | Requests<br>DENIED<br>(sinc