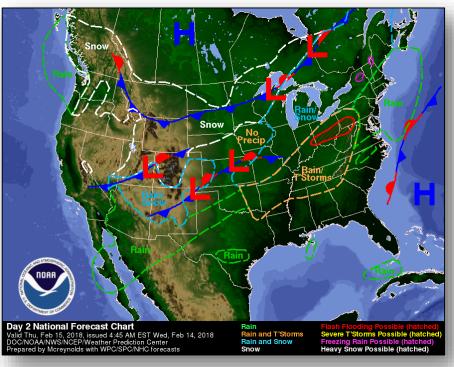

remains uncertain
  - 70% of power lines restored
- Transportation: None
- Communications: Internet, Landline, and Cellular is intermittent
- Water: Municipal water service restored to 90% of customers; a Boil Water Advisory is in effect territory-wide

#### **Territory Response:**

- American Samoa EOC at Full Activation
- Governor declared a State of Emergency

#### Federal Response:

- FEMA-3397-EM-AS approved 11 February, 2018
- FEMA Region IX RWC and NWC are monitoring
- Region IX LNOs (2x) at EOC
- Region IX IMAT-2 deployed
- Bothell MERS deployed personnel and assets
- ISB at the Army Reserve Center, AS; FSA at Hickam AFB, HI
- DoD Support: DCE, strategic airlift, ground transportation, and responder berthing on AS
- USACE: One PRT deployed to AS

### National Weather Forecast







Today Tomorrow

### Active Watches and Warnings





# **Precipitation Forecast**







Day 1

Day 2

Day 3

### Hazards Outlook – Feb 16-20





### Space Weather



|               | Space Weather Activity | Geomagnetic<br>Storms | Solar<br>Radiation | Radio<br>Blackouts |  |
|---------------|------------------------|-----------------------|--------------------|--------------------|--|
| Past 24 Hours | None                   | None                  | None               | None               |  |
| Next 24 Hours | None                   | None                  | None               | None               |  |

For further information on NOAA Space Weather Scales refer to <a href="http://www.swpc.noaa.gov/noaa-scales-explanation">http://www.swpc.noaa.gov/noaa-scales-explanation</a>





##