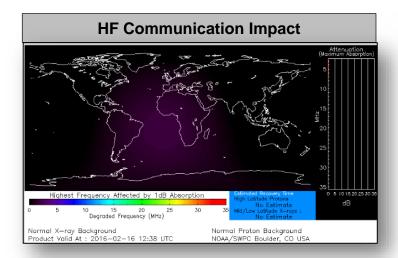

# Space Weather

|                        | Past<br>24 Hours | Current | Next<br>24 Hours |
|------------------------|------------------|---------|------------------|
| Space Weather Activity | Minor            | None    | Minor            |
| Geomagnetic Storms     | G1               | None    | G1               |
| Solar Radiation Storms | None             | None    | None             |
| Radio Blackouts        | None             | None    | None             |