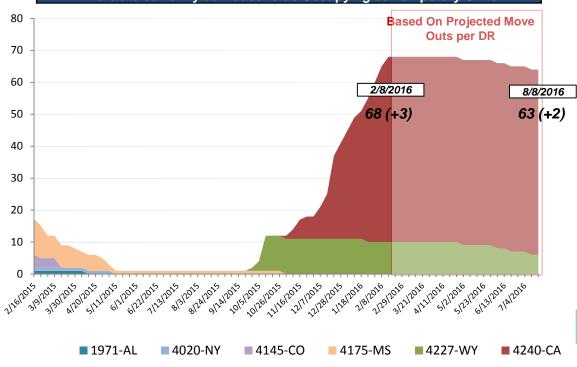

#### **Direct Housing**

|   | DR      | IA Declaration<br>Date | Program End<br>Date | Current # of<br>Households in<br>Direct Housing<br>(Weekly Change) |
|---|---------|------------------------|---------------------|--------------------------------------------------------------------|
|   | 4227-WY | 7/7/2015               | 1/7/2017            | 10 (0)                                                             |
| ſ | 4240-CA | 9/22/2015              | 3/22/2017           | 58 (+3)                                                            |