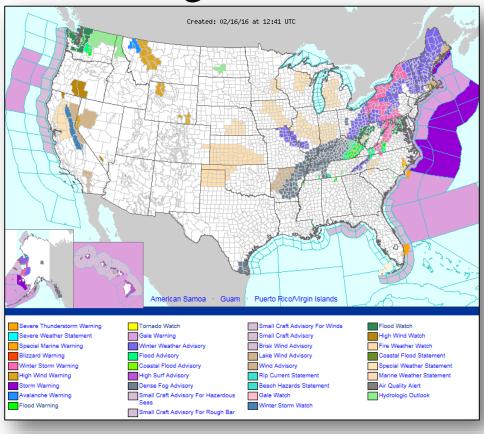

minor; geomagnetic storms reaching G1 level likely

**Tropical Activity:** South Pacific: Tropical Cyclone 11P (Winston)

Earthquake Activity: No significant activity

#### **Declaration Activity:**

• Request for Major Disaster Declaration - Georgia

#### South Pacific – Tropical Cyclone 11P





#### <u>Tropical Cyclone 11P (Winston)</u> (Advisory #13 as of 4:00 a.m. EST)

- Located 359 miles SW of Pago Pago, American Samoa
- Moving ENE at 13 mph
- Maximum sustained winds 65 mph
- Gradual strengthening next 24-48 hours
- Closest point of approach (CPA) to Pago Pago is 200 miles on Feb 19 at 1:00 pm EST
- No watches/Warnings in effect for American Samoa
- FEMA Region IX & American Samoa EOM are monitoring

#### National Weather Forecast







Today Tomorrow

### Active Watches/Warnings





#### Ice Forecast





#### **Snow Forecast**





### Precipitation Forecast, 1-3 Day







Day 1

Day 2

Day 3

### Hazard Outlook February 18-22





# Space Weather



|                        | Past<br>24 Hours | Current | Next<br>24 Hours |
|------------------------|------------------|---------|------------------|
| Space Weather Activity | Minor            | None    | Minor            |
| Geomagnetic Storms     | G1               | None    | G1               |
| Solar Radiation Storms | None             | None    | None             |
| Radio Blackouts        | None             | None    | None             |





### Disaster Requests & Declarations



| Declaration Requests in Process                                                           | Requests<br>APPROVED<br>(since las