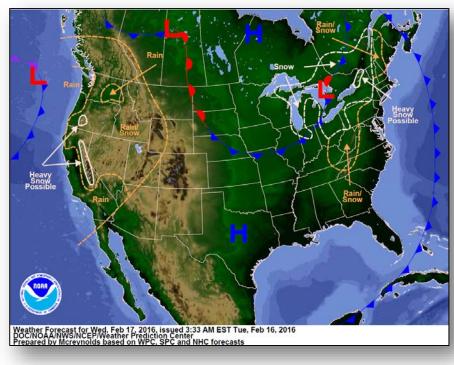

#### **Significant Weather:**

- Freezing rain possible Middle Mississippi to Ohio Valley; Great Lakes to Northeast
- Flash flooding possible Mid-Atlantic to Northeast
- Snow Northern Plains to Great Lakes
- Heavy snow possible: Great Lakes
- Rain and snow western High Plains to Northern Rockies and Cascades; Middle Mississippi Valley to Mid-Atlantic
- Rain and thunderstorms Middle Mississippi Valley to Carolinas
- Red Flag Warnings: none; Elevated Fire Weather Areas: OK & TX
- Space Weather:
  - Past 24 hours minor; geomagnetic storms reaching G1 level occurred
  - Next 24 hours minor; geomagnetic storms reaching G1 level likely

#### National Weather Forecast

Today Tomorrow