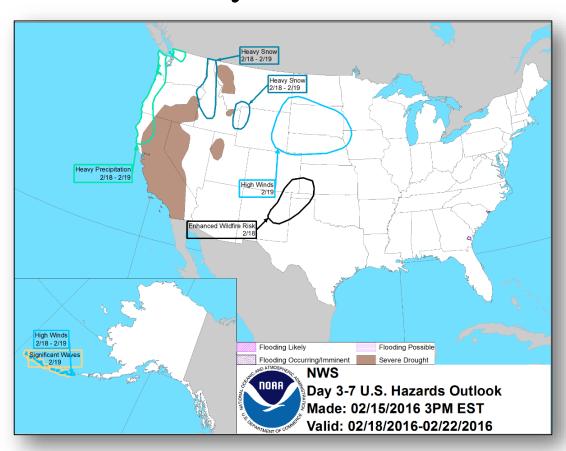

t activity

#### **Declaration Activity:**

• Request for Major Disaster Declaration - Georgia

#### South Pacific – Tropical Cyclone 11P





#### <u>Tropical Cyclone 11P (Winston)</u> (Advisory #13 as of 4:00 a.m. EST)

- Located 359 miles SW of Pago Pago, American Samoa
- Moving ENE at 13 mph
- Maximum sustained winds 65 mph
- Gradual strengthening next 24-48 hours
- Closest point of approach (CPA) to Pago Pago is 200 miles on Feb 19 at 1:00 pm EST
- No watches/Warnings in effect for American Samoa
- FEMA Region IX & American Samoa EOM are monitoring

#### National Weather Forecast







Today Tomorrow

### Active Watches/Warnings





#### Ice Forecast





#### **Snow Forecast**





### Precipitation Forecast, 1-3 Day







Day 1

Day 2

Day 3

### Hazard Outlook February 18-22





# Space Weather



|                        | Past<br>24 Hours | Current | Next<br>24 Hours |
|------------------------|------------------|---------|------------------|
| Space Weather Activity | Minor            | None    | Minor            |
| Geomagnetic Storms     | G1               | None    | G1               |
| Solar Radiation Storms | None             | None    | None             |
| Radio Blackouts        | None             | None    | None             |





### Disaster Requests & Declarations



| Declaration Requests in Process                                                           | Requests<br>APPROVED<br>(since last report) | Requests DENIED (since last report) |   |
|-------------------------------------------------------------------------------------------|---------