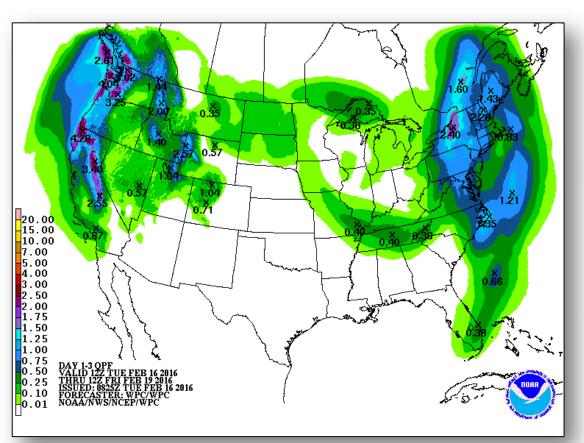

ical Cyclone 11P (Winston)

Earthquake Activity: No significant activity

#### **Declaration Activity:**

• Request for Major Disaster Declaration - Georgia

#### South Pacific – Tropical Cyclone 11P





#### <u>Tropical Cyclone 11P (Winston)</u> (Advisory #13 as of 4:00 a.m. EST)

- Located 359 miles SW of Pago Pago, American Samoa
- Moving ENE at 13 mph
- Maximum sustained winds 65 mph
- Gradual strengthening next 24-48 hours
- Closest point of approach (CPA) to Pago Pago is 200 miles on Feb 19 at 1:00 pm EST
- No watches/Warnings in effect for American Samoa
- FEMA Region IX & American Samoa EOM are monitoring

#### National Weather Forecast







Today Tomorrow

### Active Watches/Warnings





#### Ice Forecast





#### **Snow Forecast**





### Precipitation Forecast, 1-3 Day







Day 1

Day 2

Day 3

### Hazard Outlook February 18-22





# Space Weather



|                        | Past<br>24 Hours | Current | Next<br>24 Hours |
|------------------------|------------------|---------|------------------|
| Space Weather Activity | Minor            | None    | Minor            |
| Geomagnetic Storms     | G1               | None    | G1               |
| Solar Radiation Storms | None             | None    | None             |
| Radio Blackouts        | None             | None    | None             |





### Disaster Requests & Declarations



| Declaration Requests in Process                                                           | Requests<br>APPROVED<br>(since last report) | Requests DENIED (since last report) |   |
|---------------------------------------