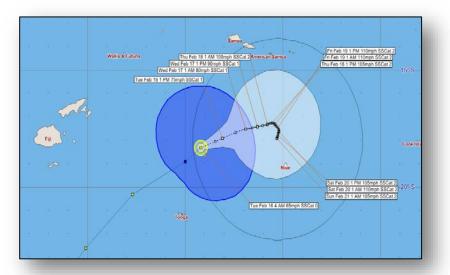

#### South Pacific – Tropical Cyclone 11P

#### <u>Tropical Cyclone 11P (Winston)</u> (Advisory #13 as of 4:00 a.m. EST)

- Located 359 miles SW of Pago Pago, American Samoa
- Moving ENE at 13 mph
- Maximum sustained winds 65 mph
- Gradual strengthening next 24-48 hours
- Closest point of approach (CPA) to Pago Pago is 200 miles on Feb 19 at 1:00 pm EST
- No watches/Warnings in effect for American Samoa
- FEMA Region IX & American Samoa EOM are monitoring