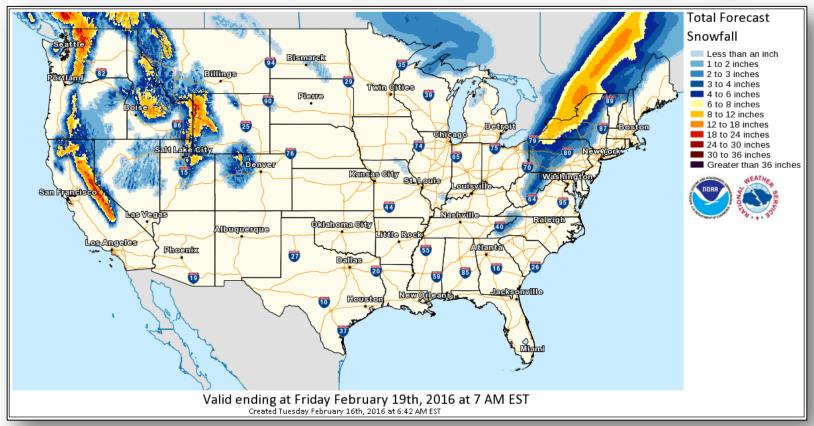

*Tropical Activity:** South Pacific: Tropical Cyclone 11P (Winston)

Earthquake Activity: No significant activity

#### **Declaration Activity:**

• Request for Major Disaster Declaration - Georgia

#### South Pacific – Tropical Cyclone 11P





#### <u>Tropical Cyclone 11P (Winston)</u> (Advisory #13 as of 4:00 a.m. EST)

- Located 359 miles SW of Pago Pago, American Samoa
- Moving ENE at 13 mph
- Maximum sustained winds 65 mph
- Gradual strengthening next 24-48 hours
- Closest point of approach (CPA) to Pago Pago is 200 miles on Feb 19 at 1:00 pm EST
- No watches/Warnings in effect for American Samoa
- FEMA Region IX & American Samoa EOM are monitoring

#### National Weather Forecast







Today Tomorrow

### Active Watches/Warnings





#### Ice Forecast





#### **Snow Forecast**





### Precipitation Forecast, 1-3 Day







Day 1

Day 2

Day 3

### Hazard Outlook February 18-22





# Space Weather



|                        | Past<br>24 Hours | Current | Next<br>24 Hours |
|------------------------|------------------|---------|------------------|
| Space Weather Activity | Minor            | None    | Minor            |
| Geomagnetic Storms     | G1               | None    | G1               |
| Solar Radiation Storms | None             | None    | None             |
| Radio Blackouts        | None             | None    | None             |





### Disaster Requests & Declarations



| Declaration Requests in Process                                                           | Requests<br>APPROVED<br>(since last report) | Requests DENIED (since last report) |   |