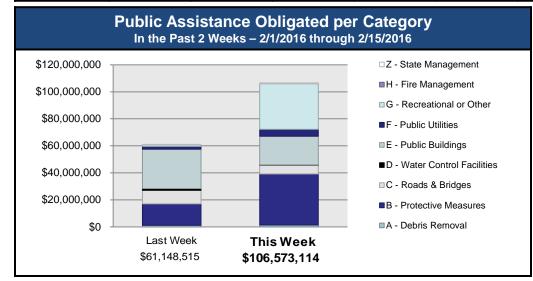

#### Public Assistance Grant Program

|                           |                       | PA Project Worksheets Obligated in past week, as of 02/15/16 at 1500 EDT             |                        |                                    |                         |                         |                                 |                        |                         |               |
|---------------------------|-----------------------|--------------------------------------------------------------------------------------|------------------------|------------------------------------|-------------------------|-------------------------|---------------------------------|------------------------|-------------------------|---------------|
|                           | Emerge                | ncy Work                                                                             |                        |                                    |                         |                         |                                 |                        |                         |               |
| PA Category               | A - Debris<br>Removal | B - Protective<br>Measures                                                           | C - Roads &<br>Bridges | D - Water<br>Control<br>Facilities | E - Public<br>Buildings | F - Public<br>Utilities | G -<br>Recreational<br>or Other | H - Fire<br>Management | Z - State<br>Management | Total         |
| Number Of PW<br>Obligated | 35                    | 39                                                                                   | 126                    | 6                                  | 49                      | 28                      | 24                              | 0                      | 6                       | 313           |
| Federal Share Obligated   | \$1,476,217           | \$1,476,217 \$37,694,624 \$6,549,267 \$283,480 \$21,118,570 \$5,088,225 \$33,747,658 |                        |                                    |                         |                         |                                 |                        | \$615,071               | \$106,573,114 |

#### **PA Highlights**

 On 2/12 two Category G grants for over \$25 million were obligated to the New York Office of Management and Budget to repair damages to World's Fair Vaults and Cedar Grove Baseball Field as a result of DR-4085 Hurricane Sandy