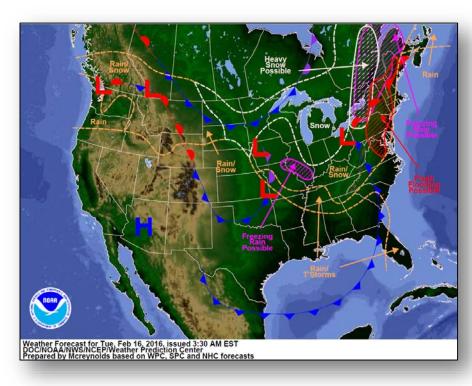

#### **Significant Weather:**

- Freezing rain possible Middle Mississippi to Ohio Valley; Great Lakes to Northeast
- Flash flooding possible Mid-Atlantic to Northeast
- Snow Northern Plains to Great Lakes
- Heavy snow possible: Great Lakes
- Rain and snow western High Plains to Northern Rockies and Cascades; Middle Mississippi Valley to Mid-Atlantic
- Rain and thunderstorms Middle Mississippi Valley to Carolinas
- Red Flag Warnings: none; Elevated Fire Weather Areas: OK & TX
- Space Weather:
  - Past 24 hours minor; geomagnetic storms reaching G1 level occurred
  - Next 24 hours minor; geomagnetic storms reaching G1 level likely

#### National Weather Forecast

Today Tomorrow