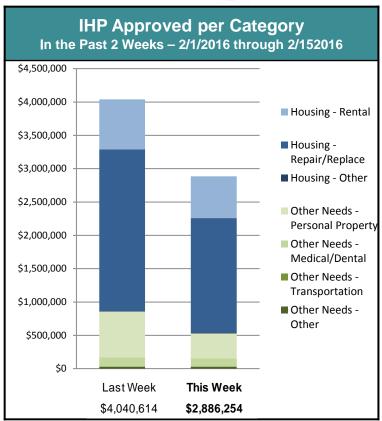

#### Individual Assistance Activity

|                          | Individuals and I                      |                                         |                                | ls Progran<br>0000 EST | n Activity             |                    |  |
|--------------------------|----------------------------------------|-----------------------------------------|--------------------------------|------------------------|------------------------|--------------------|--|
|                          | as 01 02                               | Cumulative                              |                                |                        |                        |                    |  |
|                          |                                        | Applican<br>Approve                     |                                | Amount<br>Approved     | Applicants<br>Approved | Amount<br>Approved |  |
|                          | 4248-MS Declared (                     | 01-04-2016                              | Enc                            | Of Reg Period (        | 03-04-2016             |                    |  |
|                          | Housing Assistance                     | 12                                      |                                | \$47,204.30            | 259                    | \$1,985,873.71     |  |
| р                        | Other Needs Assistance                 | 7                                       |                                | \$22,884.60            | 136                    | \$417,444.02       |  |
| eri                      | Total IHP                              | \$                                      | 370,0                          | 88.90                  | \$2,403                | ,317.73            |  |
| re _                     | 4250-MO Declared                       | 01-21-2016                              | 6 End Of Reg Period 03-21-2016 |                        |                        |                    |  |
| atic                     | Housing Assistance                     | 245                                     |                                | \$1,050,415.80         | 1,533                  | \$7,784,590.75     |  |
| istr                     | Other Needs Assistance                 | 105                                     |                                | \$282,785.71           | 551                    | \$1,672,169.90     |  |
| Reg                      | Total IHP                              | \$1,333,201.51                          |                                |                        | \$9,456,760.65         |                    |  |
| Open Registration Period | 4254-AR Declared (                     | 02-05-2016 End Of Reg Period 04-05-2016 |                                |                        |                        |                    |  |
| o o                      | Housing Assistance                     | 64                                      |                                | \$408,088.49           | 64                     | \$408,088.49       |  |
|                          | Other Needs Assistance                 | 9                                       |                                | \$20,996.17            | 9                      | \$20,996.17        |  |
|                          | Total IHP                              | \$                                      | 429,0                          | 84.66                  | \$429,                 | 084.66             |  |
| <b>a</b>                 | 9 Declarations IHP Programmatically Op | oen - Closed                            | Reg                            | istration *            |                        |                    |  |
| ₹ §                      | Housing Assistance                     | 335                                     |                                | \$852,343.11           |                        |                    |  |
| Other IHP<br>Active      | Other Needs Assistance                 | 101                                     |                                | \$201,536.02           |                        |                    |  |
| Ö                        | Total IHP                              | \$1,053,879.13                          |                                |                        |                        |                    |  |
|                          | Total IHP Approved in Past Week        | \$2                                     | 886                            | 254.20                 |                        |                    |  |