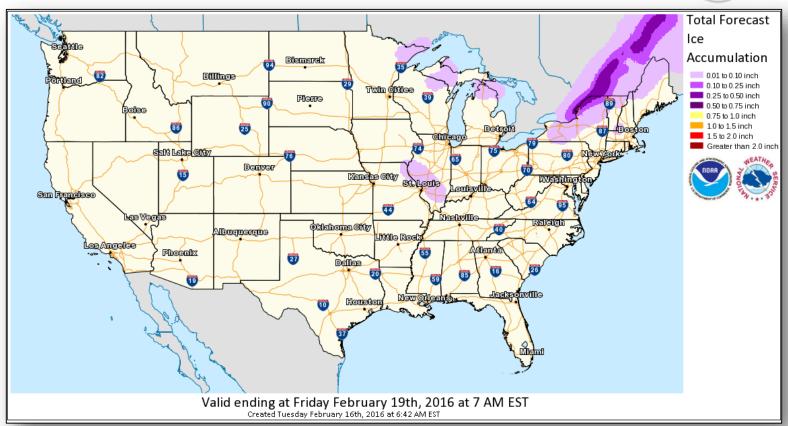

reaching G1 level likely

**Tropical Activity:** South Pacific: Tropical Cyclone 11P (Winston)

Earthquake Activity: No significant activity

#### **Declaration Activity:**

• Request for Major Disaster Declaration - Georgia

#### South Pacific – Tropical Cyclone 11P





#### <u>Tropical Cyclone 11P (Winston)</u> (Advisory #13 as of 4:00 a.m. EST)

- Located 359 miles SW of Pago Pago, American Samoa
- Moving ENE at 13 mph
- Maximum sustained winds 65 mph
- Gradual strengthening next 24-48 hours
- Closest point of approach (CPA) to Pago Pago is 200 miles on Feb 19 at 1:00 pm EST
- No watches/Warnings in effect for American Samoa
- FEMA Region IX & American Samoa EOM are monitoring

#### National Weather Forecast







Today Tomorrow

### Active Watches/Warnings





#### Ice Forecast





#### **Snow Forecast**





### Precipitation Forecast, 1-3 Day







Day 1

Day 2

Day 3

### Hazard Outlook February 18-22





# Space Weather



|                        | Past<br>24 Hours | Current | Next<br>24 Hours |
|------------------------|------------------|---------|------------------|
| Space Weather Activity | Minor            | None    | Minor            |
| Geomagnetic Storms     | G1               | None    | G1               |
| Solar Radiation Storms | None             | None    | None             |
| Radio Blackouts        | None             | None    | None             |





### Disaster Requests & Declarations



| Declaration Requests in Process                                                           | Requests<br>APPROVED<br>(since last report) | Requests DENI