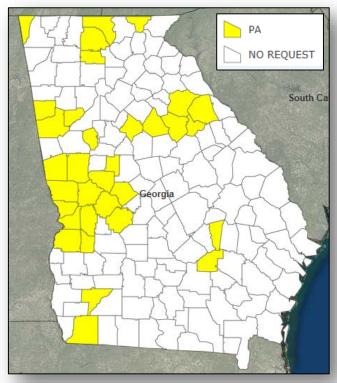

#### **Declaration Activity:**

• Request for Major Disaster Declaration - Georgia

### Major Disaster Declaration Request – GA

#### **February 10, 2016**

- Request for Major Disaster Declaration for the State of Georgia
- For severe storms and flooding during the period of December 22, 2015 to January 13, 2016
- Requesting:
  - Public Assistance for 33 counties
  - Hazard Mitigation statewide