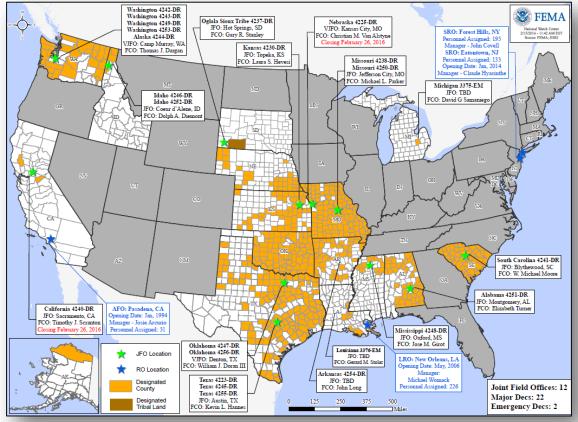

|                                     |   |
| NJ – DR Severe Winter Storms, Snowstorm                                                   | February 11, 2016                           |                                     |   |
| GA – Severe Thunderstorms, Flash Flooding, Flooding                                       | February 10, 2016                           |                                     |   |

### Major Disaster Declaration Request – GA



#### **February 10, 2016**

- Request for Major Disaster Declaration for the State of Georgia
- For severe storms and flooding during the period of December 22, 2015 to January 13, 2016
- Requesting:
  - Public Assistance for 33 counties
  - Hazard Mitigation statewide



## Open Field Offices as of February 16





### Joint Preliminary Damage Assessments



| Region | State /<br>Location | Event                                                | IA/PA | Number of                  | Start – End |            |
|--------|---------------------|------------------------------------------------------|-------|----------------------------|-------------|------------|
|        |                     |                                                      |       | Requested                  | Complete    |            |
|        | DC                  | Severe Winter Storm/Snowstorm<br>January 22-23, 2016 | PA    | 1                          | 0           | 2/2 – TBD  |
|        | MD                  | Severe Winter Storm/Snowstorm<br>January 22-23, 2016 | PA    | 24                         | 0           | 2/2 – T