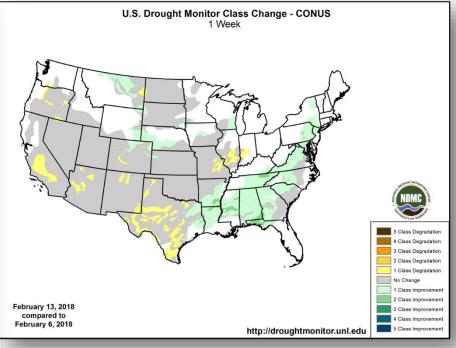

Region IX LNOs (2x) at EOC
- Region IX IMAT-2 deployed
- Bothell MERS deployed personnel and assets
- ISB at the Army Reserve Center, AS; FSA at Hickam AFB, HI
- DoD Support: DCE, strategic airlift, ground transportation, and responder berthing on AS



#### National Weather Forecast





Today



Day 1 National Forecast Chart Valid Fri, Feb 16, 2018, issued 4:58 AM EST DOC/NOAA/NWS/NCEP/Weather Prediction Center Prepared by McReynolds with WPC/SPC/NHC forecasts

Rain Rain and T'Storms Rain and Snow Snow

Severe T'Storms Possible (hatcher Freezing Rain Possible (hatched) Heavy Snow Possible (hatched)

**Tomorrow** 

### Active Watches and Warnings





#### **Precipitation Forecast**





#### Regional Flood Outlook





#### Hazards Outlook – Feb 18-22





### U.S. Drought Monitor







### Space Weather



|                                                                                                                | Space Weather<br>Activity | Geomagnetic<br>Storms | Solar<br>Radiation | Radio<br>Blackouts |  |  |  |
|----------------------------------------------------------------------------------------------------------------|---------------------------|-----------------------|--------------------|--------------------|--|--|--|
| Past 24 Hours                                                                                                  | None                      | None                  | None               | None               |  |  |  |
| Next 24 Hours Minor G1 None None                                                                               |