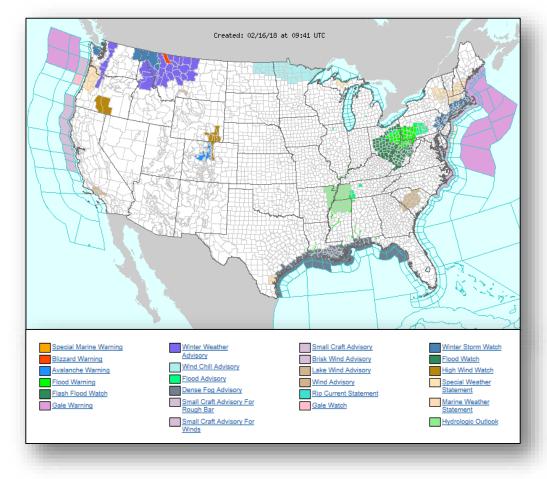

amoa EOC at Full Activation

#### FEMA Response:

- FEMA-3397-EM-AS approved 11 February, 2018
- FEMA Region IX RWC and NWC are monitoring
- Region IX LNOs (2x) at EOC
- Region IX IMAT-2 deployed
- Bothell MERS deployed personnel and assets
- ISB at the Army Reserve Center, AS; FSA at Hickam AFB, HI
- DoD Support: DCE, strategic airlift, ground transportation, and responder berthing on AS



#### National Weather Forecast





Today



Day 1 National Forecast Chart Valid Fri, Feb 16, 2018, issued 4:58 AM EST DOC/NOAA/NWS/NCEP/Weather Prediction Center Prepared by McReynolds with WPC/SPC/NHC forecasts

Rain Rain and T'Storms Rain and Snow Snow

Severe T'Storms Possible (hatcher Freezing Rain Possible (hatched) Heavy Snow Possible (hatched)

**Tomorrow** 

### Active Watches and Warnings





#### **Precipitation Forecast**





#### Regional Flood Outlook





#### Hazards Outlook – Feb 18-22





### U.S. Drought Monitor







### Space Weather



|                                                                                                                | Space Weather<br>Activity | Geomagnetic<br>Storms | Solar<br>Radiation | Radio<br>Blackouts |  |  |  |
|----------------------------------------------------------------------------------------------------------------|---------------------------|-----------------------|--------------------|--------------------|--|--|--|
| Past 24 Hours                                                                                                  | None                      | None                  | None               | None