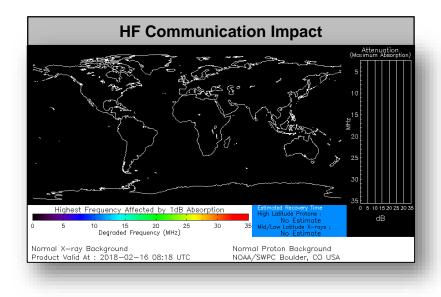

### Space Weather

|                                                                                                                | Space Weather<br>Activity | Geomagnetic<br>Storms | Solar<br>Radiation | Radio<br>Blackouts |  |  |  |
|----------------------------------------------------------------------------------------------------------------|---------------------------|-----------------------|--------------------|--------------------|--|--|--|
| Past 24 Hours                                                                                                  | None                      | None                  | None               | None               |  |  |  |
| Next 24 Hours Minor G1 None None                                                                               |                           |                       |                    |                    |  |  |  |
| For further information on NOAA Space Weather Scales refer to http://www.swpc.noaa.gov/noaa-scales-explanation |                           |                       |                    |                    |  |  |  |