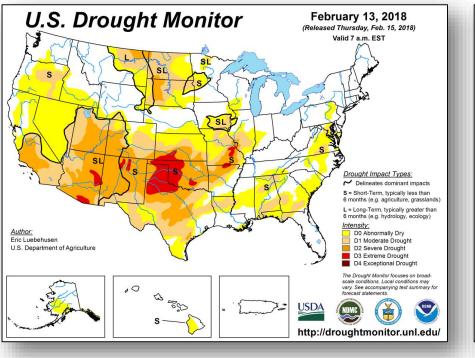

- Region IX LNOs (2x) at EOC
- Region IX IMAT-2 deployed
- Bothell MERS deployed personnel and assets
- ISB at the Army Reserve Center, AS; FSA at Hickam AFB, HI
- DoD Support: DCE, strategic airlift, ground transportation, and responder berthing on AS



#### National Weather Forecast





Today



Day 1 National Forecast Chart Valid Fri, Feb 16, 2018, issued 4:58 AM EST DOC/NOAA/NWS/NCEP/Weather Prediction Center Prepared by McReynolds with WPC/SPC/NHC forecasts

Rain Rain and T'Storms Rain and Snow Snow

Severe T'Storms Possible (hatcher Freezing Rain Possible (hatched) Heavy Snow Possible (hatched)

**Tomorrow** 

### Active Watches and Warnings





#### **Precipitation Forecast**





#### Regional Flood Outlook





#### Hazards Outlook – Feb 18-22





### U.S. Drought Monitor







### Space Weather



|                                                                                                                | Space Weather<br>Activity | Geomagnetic<br>Storms | Solar<br>Radiation | Radio<br>Blackouts |  |  |  |
|----------------------------------------------------------------------------------------------------------------|---------------------------|-----------------------|--------------------|--------------------|--|--|--|
| Past 24 Hours                                                                                                  | None                      | None                  | None               | None               |  |  |  |
| Next 24 Hours Minor G1 None None                                                                               |