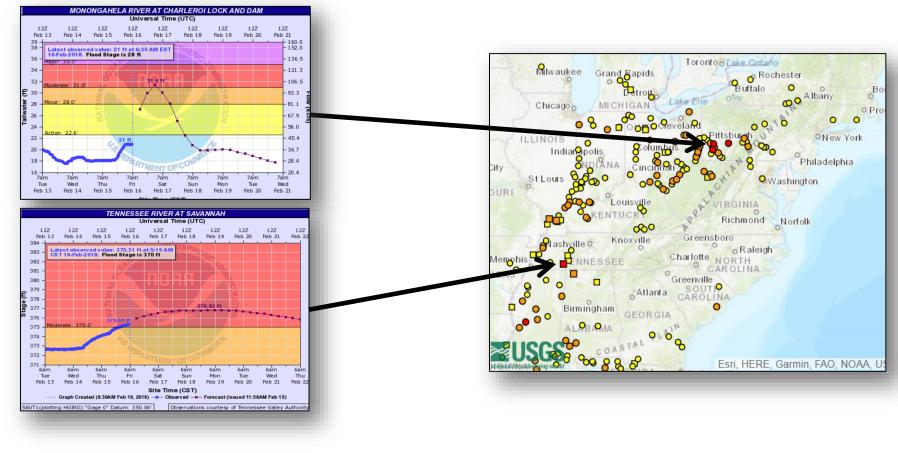

proved 11 February, 2018
- FEMA Region IX RWC and NWC are monitoring
- Region IX LNOs (2x) at EOC
- Region IX IMAT-2 deployed
- Bothell MERS deployed personnel and assets
- ISB at the Army Reserve Center, AS; FSA at Hickam AFB, HI
- DoD Support: DCE, strategic airlift, ground transportation, and responder berthing on AS



#### National Weather Forecast





Today



Day 1 National Forecast Chart Valid Fri, Feb 16, 2018, issued 4:58 AM EST DOC/NOAA/NWS/NCEP/Weather Prediction Center Prepared by McReynolds with WPC/SPC/NHC forecasts

Rain Rain and T'Storms Rain and Snow Snow

Severe T'Storms Possible (hatcher Freezing Rain Possible (hatched) Heavy Snow Possible (hatched)

**Tomorrow** 

### Active Watches and Warnings





#### **Precipitation Forecast**





#### Regional Flood Outlook





#### Hazards Outlook – Feb 18-22





### U.S. Drought Monitor







### Space Weather



|                                                                                                                | Space Weather<br>Activity | Geomagnetic<br>Storms | Solar<br>Radiation | Radio<br>Blackouts |  |  |  |
|----------------------------------------------------------------------------------------------------------------|---------------------------|-----------------------|--------------------|--------------------|--|--|--|
| Past 24 Hours                                                                                                  | None                      | None                  | None               | None               |  |  |  |
| Next 24 Hours Minor G1 None None