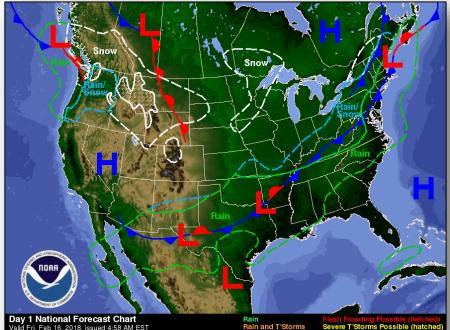

#### National Weather Forecast

Today

Day 1 National Forecast Chart Valid Fri, Feb 16, 2018, issued 4:58 AM EST DOC/NOAA/NWS/NCEP/Weather Prediction Center Prepared by McReynolds with WPC/SPC/NHC forecasts

Rain Rain and T'Storms Rain and Snow Snow

Severe T'Storms Possible (hatcher Freezing Rain Possible (hatched) Heavy Snow Possible (hatched)

**Tomorrow** 