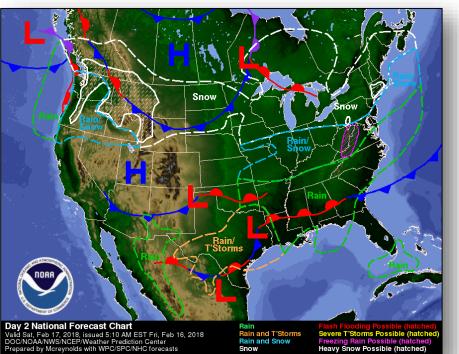

#### Significant Weather:

- Heavy Snow Northern Intermountain/Rockies
- Heavy Rain/Flash Flooding Ohio Valley and Mid-Atlantic
- Elevated fire weather southern CA
- Space Weather:
  - Past 24 hours: None
  - Next 24 hours: Minor G1