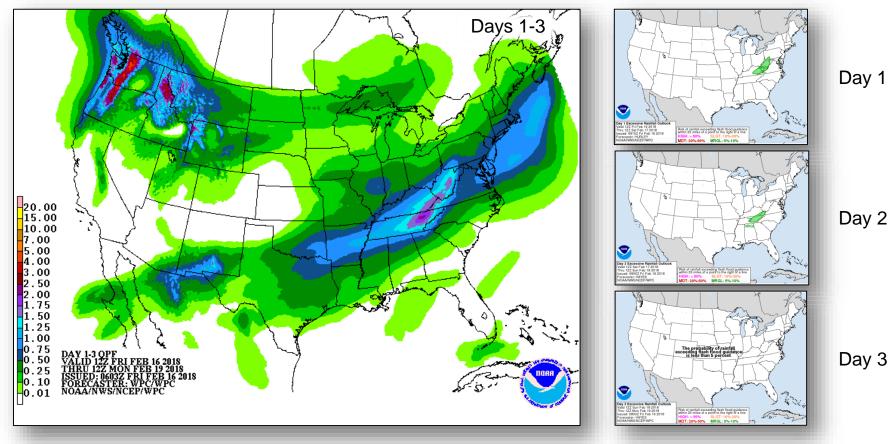

A Response:

- FEMA-3397-EM-AS approved 11 February, 2018
- FEMA Region IX RWC and NWC are monitoring
- Region IX LNOs (2x) at EOC
- Region IX IMAT-2 deployed
- Bothell MERS deployed personnel and assets
- ISB at the Army Reserve Center, AS; FSA at Hickam AFB, HI
- DoD Support: DCE, strategic airlift, ground transportation, and responder berthing on AS



#### National Weather Forecast





Today



Day 1 National Forecast Chart Valid Fri, Feb 16, 2018, issued 4:58 AM EST DOC/NOAA/NWS/NCEP/Weather Prediction Center Prepared by McReynolds with WPC/SPC/NHC forecasts

Rain Rain and T'Storms Rain and Snow Snow

Severe T'Storms Possible (hatcher Freezing Rain Possible (hatched) Heavy Snow Possible (hatched)

**Tomorrow** 

### Active Watches and Warnings





#### **Precipitation Forecast**





#### Regional Flood Outlook





#### Hazards Outlook – Feb 18-22





### U.S. Drought Monitor







### Space Weather



|                                                                                                                | Space Weather<br>Activity | Geomagnetic<br>Storms | Solar<br>Radiation | Radio<br>Blackouts |  |  |  |
|----------------------------------------------------------------------------------------------------------------|---------------------------|-----------------------|--------------------|--------------------|--|--|--|
| Past 24 Hours                                                                                                  | None                      | None                  | None               | None               |  |  |  |
| Next 24 Hours Mino