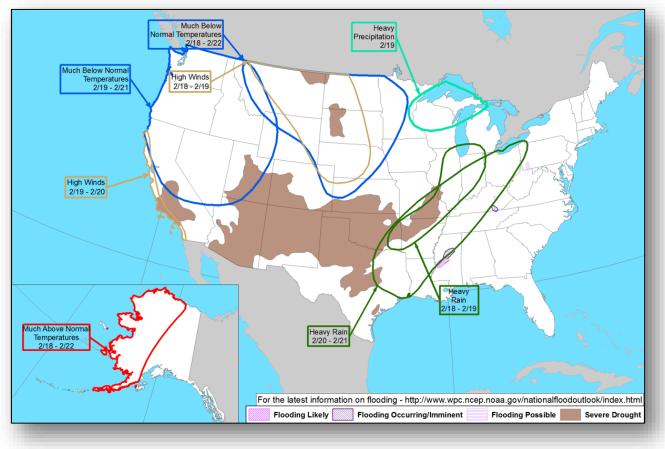

IX RWC and NWC are monitoring
- Region IX LNOs (2x) at EOC
- Region IX IMAT-2 deployed
- Bothell MERS deployed personnel and assets
- ISB at the Army Reserve Center, AS; FSA at Hickam AFB, HI
- DoD Support: DCE, strategic airlift, ground transportation, and responder berthing on AS



#### National Weather Forecast





Today



Day 1 National Forecast Chart Valid Fri, Feb 16, 2018, issued 4:58 AM EST DOC/NOAA/NWS/NCEP/Weather Prediction Center Prepared by McReynolds with WPC/SPC/NHC forecasts

Rain Rain and T'Storms Rain and Snow Snow

Severe T'Storms Possible (hatcher Freezing Rain Possible (hatched) Heavy Snow Possible (hatched)

**Tomorrow** 

### Active Watches and Warnings





#### **Precipitation Forecast**





#### Regional Flood Outlook





#### Hazards Outlook – Feb 18-22





### U.S. Drought Monitor







### Space Weather



|                                                                                                                | Space Weather<br>Activity | Geomagnetic<br>Storms | Solar<br>Radiation | Radio<br>Blackouts |  |  |  |
|----------------------------------------------------------------------------------------------------------------|---------------------------|-----------------------|--------------------|--------------------|--|--|--|
| Past 24 Hours                                                                                                  | None                      | None                  | None               | None               |  |  |  |
| Next 24 Hours Minor G1 None None