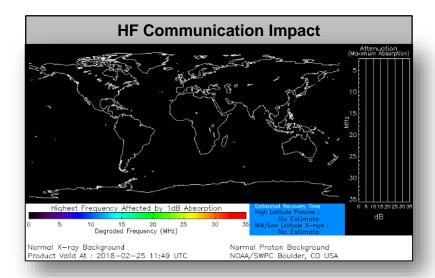

# Space Weather

|               | Space Weather Activity | Geomagnetic<br>Storms | Solar<br>Radiation | Radio<br>Blackouts |
|---------------|------------------------|-----------------------|--------------------|--------------------|
| Past 24 Hours | None                   | None                  | None               | None               |
| Next 24 Hours | Minor                  | G1                    | None               | None               |

For further information on NOAA Space Weather Scales refer to: http://www.swpc.noaa.gov/noaa-scales-explanation