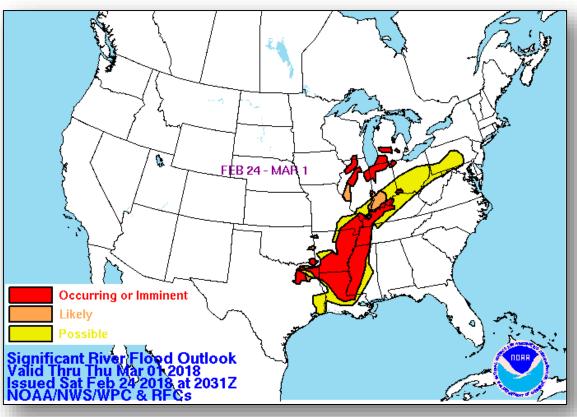

### Significant River Flood Outlook

#### River Flooding – Central U.S.

#### **Situation**

Heavy rain on Saturday, with additional rain forecast for today, is causing streams and creeks to flood. Many river gauges are at Moderate to Major Flood Stage.

#### **Impacts**

- Confirmed fatalities: AR: 1; KY: 2; MS: 1
- Shelters / Occupants\*: AR: 1 / 0; IL: 2 / 57; IN: 6 / 30;
   KY: 7 / 23; MI: 6 / 58; OH: 2 / 31; WV: 1 / 0
- Power outages minimal across all impacted Regions