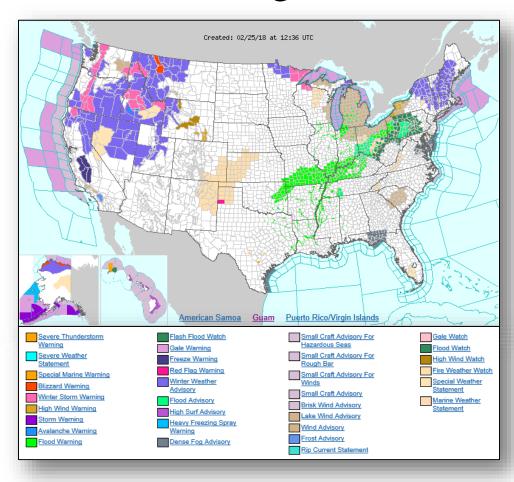

ate / Commonwealth Response**

- State of Emergency declared: IL, IN, KY, MO, & OH
- OH Army National Guard activated
- State / Commonwealth EOC Activations: Full WV Partial - IL, IN, KY, MO, & PA; Monitoring - AR, LA, MS, & TN

#### **FEMA Response:**

- FEMA National Watch Center monitoring; Enhanced Watch is rostered
- ISB team on Alert
- Region III RRCC on Alert; IMAT and LNO prepositioning in Charleston, WV on Monday
- Region V RWC at Enhanced Watch; remaining RWCs continue to monitor the situation
- Joint PDAs ongoing in KY (previous event) and on hold in WV (inclement weather)



#### National Weather Forecast







Today Tomorrow

### Precipitation & Excessive Rainfall Forecast







Day 1

Day 2

Day 3

### Significant River Flood Outlook





### Active Watches and Warnings





#### Winter Precipitation Outlook





Forecast Snowfall



Forecast Ice Accumulation

# Severe Weather Outlook – Days 1-3









#### Fire Weather Outlook







Today Tomorrow

### 6-10 Day Outlooks





6-10 Day Temperature Probability



6-10 Day Precipitation Probability

# Space Weather



|               | Space Weather Activity | Geomagnetic<br>Storms | Solar<br>Radiation | Radio<br>Blackouts |
|---------------|------------------------|-----------------------|--------------------|--------------------|
| Past 24 Hours | None                   | None                  | None               | None               |
| Next 24 Hours | Minor                  | G1                    | None               | None               |

For further information on NOAA Space Weather Scales refer to: