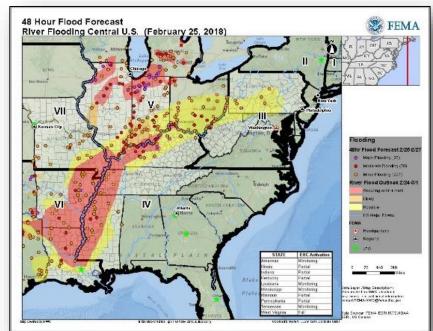

#### River Flooding – Central U.S.

#### **Situation**

Heavy rain on Saturday, with additional rain forecast for today, is causing streams and creeks to flood. Many river gauges are at Moderate to Major Flood Stage.

#### **Impacts**

- Confirmed fatalities: AR: 1; KY: 2; MS: 1
- Shelters / Occupants\*: AR: 1 / 0; IL: 2 / 57; IN: 6 / 30;
   KY: 7 / 23; MI: 6 / 58; OH: 2 / 31; WV: 1 / 0
- Power outages minimal across all impacted Regions

### Significant River Flood Outlook