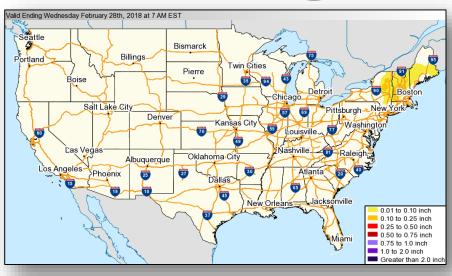

: IL, IN, KY, MO, & OH
- OH Army National Guard activated
- State / Commonwealth EOC Activations: Full WV Partial - IL, IN, KY, MO, & PA; Monitoring - AR, LA, MS, & TN

#### **FEMA Response:**

- FEMA National Watch Center monitoring; Enhanced Watch is rostered
- ISB team on Alert
- Region III RRCC on Alert; IMAT and LNO prepositioning in Charleston, WV on Monday
- Region V RWC at Enhanced Watch; remaining RWCs continue to monitor the situation
- Joint PDAs ongoing in KY (previous event) and on hold in WV (inclement weather)



#### National Weather Forecast







Today Tomorrow

### Precipitation & Excessive Rainfall Forecast







Day 1

Day 2

Day 3

### Significant River Flood Outlook





### Active Watches and Warnings





#### Winter Precipitation Outlook





Forecast Snowfall



Forecast Ice Accumulation

# Severe Weather Outlook – Days 1-3









#### Fire Weather Outlook







Today Tomorrow

### 6-10 Day Outlooks





6-10 Day Temperature Probability



6-10 Day Precipitation Probability

# Space Weather



|               | Space Weather Activity | Geomagnetic<br>Storms | Solar<br>Radiation | Radio<br>Blackouts |
|---------------|------------------------|-----------------------|--------------------|--------------------|
| Past 24 Hours | None                   | None                  | None               | None               |
| Next 24 Hours | Minor                  | G1                    | None               | None               |

For further information on NOAA Space Weather Scales refer to: http://www.swpc.noaa.gov/noaa-scales-explanation





####