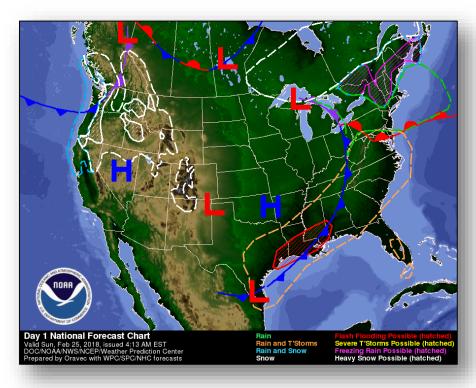

- Shelters / Occupants\*: AR: 1 / 0; IL: 2 / 57; IN: 6 / 30;
   KY: 7 / 23; MI: 6 / 58; OH: 2 / 31; WV: 1 / 0
- Power outages minimal across all impacted Regions

#### **State / Commonwealth Response**

- State of Emergency declared: IL, IN, KY, MO, & OH
- OH Army National Guard activated
- State / Commonwealth EOC Activations: Full WV Partial - IL, IN, KY, MO, & PA; Monitoring - AR, LA, MS, & TN

#### **FEMA Response:**

- FEMA National Watch Center monitoring; Enhanced Watch is rostered
- ISB team on Alert
- Region III RRCC on Alert; IMAT and LNO prepositioning in Charleston, WV on Monday
- Region V RWC at Enhanced Watch; remaining RWCs continue to monitor the situation
- Joint PDAs ongoing in KY (previous event) and on hold in WV (inclement weather)



#### National Weather Forecast







Today Tomorrow

### Precipitation & Excessive Rainfall Forecast







Day 1

Day 2

Day 3

### Significant River Flood Outlook





### Active Watches and Warnings





#### Winter Precipitation Outlook





Forecast Snowfall



Forecast Ice Accumulation

# Severe Weather Outlook – Days 1-3









#### Fire Weather Outlook







Today Tomorrow

### 6-10 Day Outlooks





6-10 Day Temperature Probability



6-10 Day Precipitation Probability

# Space Weather



|               | Space Weather Activity | Geomagnetic<br>Storms | Solar<br>Radiation | Radio<br>Blackouts |
|---------------|------------------------|-----------------------|--------------------|--------------------|
| Past 24 Hours | None                   | None                  | None               | None               |