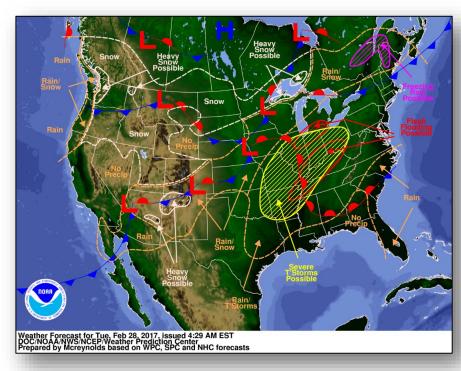

#### National Weather Forecast

Today Tomorrow

#### Significant Weather:

- Severe Thunderstorms Southern Plains, Lower/Middle Mississippi valley, Tennessee/Ohio valleys, and lower Great Lakes
- Flash Flooding Lower Mississippi Valley, Tennessee/Ohio valleys, and lower Great Lakes
- Freezing Rain Northeast
- Heavy Snow WA, ID, Southwest, Southern Rockies, and MI
- Critical/Extreme fire weather areas NM, TX, OK, and KS
- Red Flag warnings NM, TX, OK, CO, and KS
- Space Weather: Past 24 hours none observed; next 24 hours Minor with G1 Geomagnetic Storms predicted