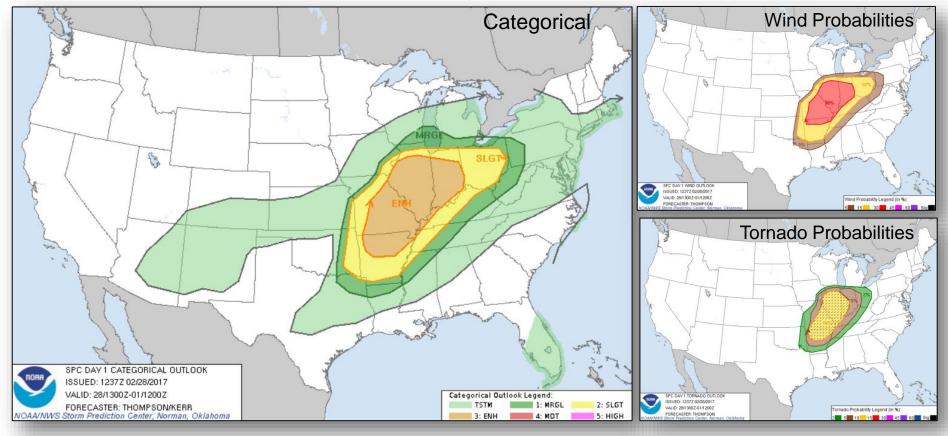

### Severe Weather Outlook – Day 1

#### Significant Weather:

- Severe Thunderstorms Southern Plains, Lower/Middle Mississippi valley, Tennessee/Ohio valleys, and lower Great Lakes
- Flash Flooding Lower Mississippi Valley, Tennessee/Ohio valleys, and lower Great Lakes
- Freezing Rain Northeast
- Heavy Snow WA, ID, Southwest, Southern Rockies, and MI
- Critical/Extreme fire weather areas NM, TX, OK, and KS
- Red Flag warnings NM, TX, OK, CO, and KS
- Space Weather: Past 24 hours none observed; next 24 hours Minor with G1 Geomagnetic Storms predicted