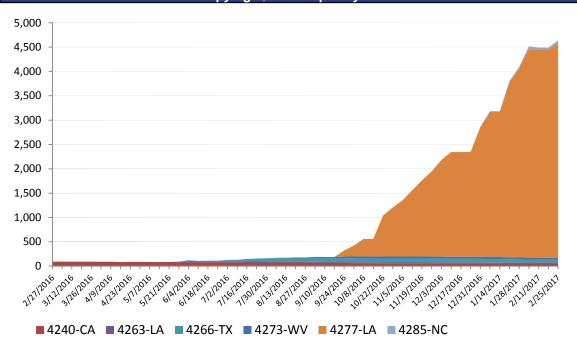

### **Direct Housing**

Total Households in FEMA Direct Housing per State
Past Year per Week, 2/27/2016 – 02/25/2017, There are currently 4,639 Households
Occupying 4,639 Temporary Units

| DR      | IA Declaration<br>Date | Program End<br>Date | Current # of<br>Households in<br>Direct Housing<br>(Weekly Change) |  |
|---------|------------------------|---------------------|--------------------------------------------------------------------|--|
| 4240-CA | 9/22/2015              | 3/22/2017           | 50 (-2)                                                            |  |
| 4263-LA | 3/13/2016              | 9/13/2017           | 12 ()                                                              |  |
| 4266-TX | 3/19/2016              | 9/19/2017           | 68 (-1)                                                            |  |
| 4273-WV | 6/25/2016              | 12/26/2017          | 39 ()                                                              |  |
| 4277-LA | 8/14/2016              | 2/14/2018           | 4404 (+120)                                                        |  |
| 4285-NC | 10/10/2016             | 4/10/2018           | 66 (+5)                                                            |  |