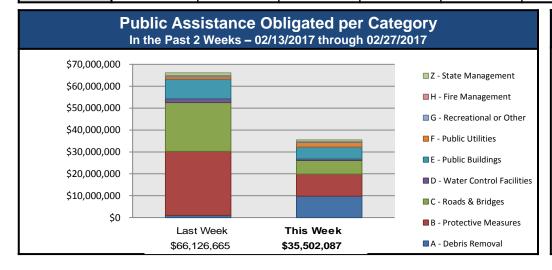

#### Public Assistance Grant Program

|                            |                    | PA Project Worksheets Obligated in past week, as of 02/27/17 at 1500 EDT |                     |                                 |                      |                      |                              |                     |                         |              |
|----------------------------|--------------------|--------------------------------------------------------------------------|---------------------|---------------------------------|----------------------|----------------------|------------------------------|---------------------|-------------------------|--------------|
|                            | Emergeno           | cy Work                                                                  |                     |                                 | Permanent Work       |                      |                              |                     |                         |              |
| PA Category                | A - Debris Removal | B - Protective<br>Measures                                               | C - Roads & Bridges | D - Water Control<br>Facilities | E - Public Buildings | F - Public Utilities | G - Recreational or<br>Other | H - Fire Management | Z - State<br>Management | Total        |
| Number Of PWs<br>Obligated | 56                 | 110                                                                      | 93                  | 7                               | 92                   | 22                   | 17                           | 0                   | 5                       | 402          |
| Federal Share<br>Obligated | \$9,839,481        | \$10,072,036                                                             | \$6,168,531         | \$774,849                       | \$5,341,977          | \$2,126,179          | \$485,281                    | \$0                 | \$693,753               | \$35,502,087 |

#### **PA Highlights**

None