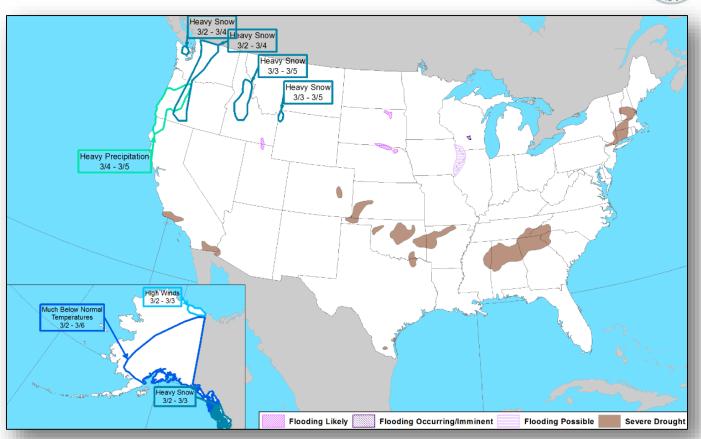

t closures, beginning at 7:00 p.m. EST

#### Response

- NWC to Enhanced Watch at 3:00 p.m. EST through the event's conclusion
- FEMA Region III RWC to Enhanced Watch at 12:00 p.m. EST
- FEMA LNOs supporting FBI and NJTTF
- The National Urban Search & Rescue Branch to issue ESF #9 Advisory
- Mobile Emergency Response Support (MERS) Detachment supporting FEMA Region III and partners
- The following FEMA assets Alert:
  - NRCS Blue Team and ESF representatives
  - National IMAT East-2
  - CMCU
  - o DEST

#### National Weather Forecast







Today Tomorrow

### Severe Weather Outlook – Day 1





# Severe Weather Outlook – Day 2







Categorical

**Probabilistic** 

### Precipitation Forecast – Days 1-3







#### Fire Weather Outlook







Day 1 Day 2

### Hazards Outlook – Mar 2-6





# Space Weather



|               | Space Weather Activity | Geomagnetic<br>Storms | Solar<br>Radiation | Radio<br>Blackouts |
|---------------|------------------------|-----------------------|--------------------|--------------------|
| Past 24 Hours | None                   | None                  | None               | None               |
| Next 24 Hours | Minor                  | G1                    | None               | None               |

For further information on NOAA Space Weather Scales refer to http://www.swpc.noaa.gov/noaa-scales-explanation





# Joint Preliminary Damage Assessments



| Region State / |          | Event                 | IA/PA | Number of | Start – End |            |
|----------------|----------|-----------------------|-------|-----------|----------