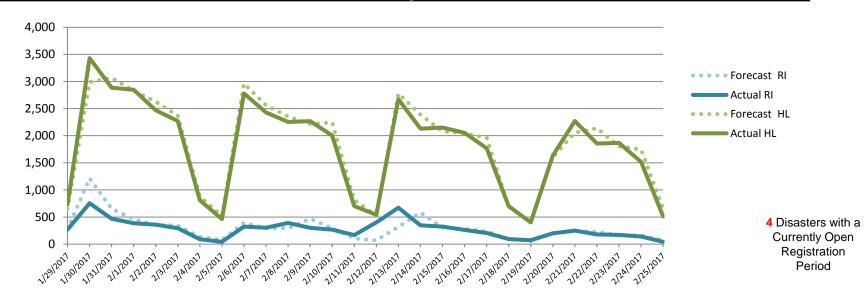

#### NPSC Call Forecasting and Actual Calls Over the Past 4 Weeks 01/29/2017 through 02/25/2017