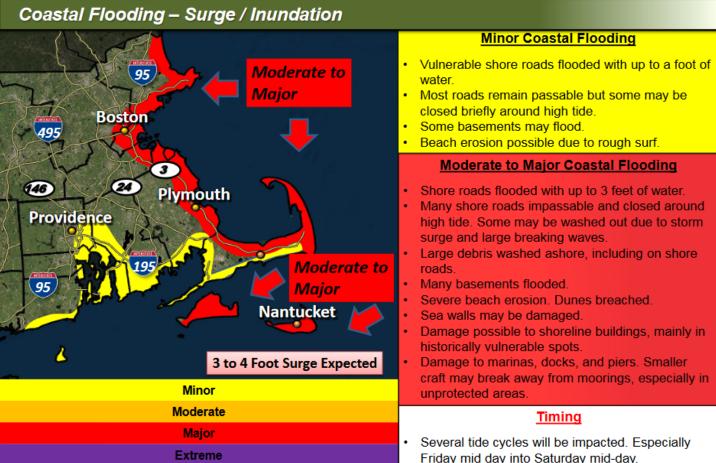

#### **Impacts**

- Coastal flooding and backwater inundation evacuations likely in coastal areas
- Customer power outages across Regions I III (as of 7:00 am EST)\*
  - Region I: 7k (MA/4.5k, VT/1.8k)
  - Region II: 70k (NY/6937k)
  - Region III: 327k (MD60k, VA194k, PA/26k, WV32k)
- Damaged structures due to water and high winds
- Mass transit and transportation delays (air, rail, sea, and road)
- Potential to exacerbate ongoing ice jam situation in central and northern NY

East Coast
Hazards:
Major Nor'easter
in full force.
Heavy rain (1-5")
and a risk of flash
flooding from
NYC to BOS.

Heavy snow inland (total ~18").

Widespread damaging wind gusts 50-70 mph