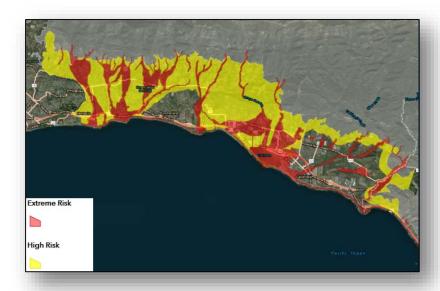

### Southern California Flooding

#### Situation

- Moderate chance of debris flow near recent burn scar areas (Sherpa, Whittier and Thomas Fires)
- Rainfall amounts of .7 inches per hour observed on the scar
- Hourly rainfall rates through Friday morning will be moderate to heavy; heaviest through 10:00 am EST
- Flash Flood Warning in effect for Santa Barbara County through this morning

#### **Potential Impacts**

- Moderate to minor debris flow for recent burn scar areas; Ventura County could be impacted by debris flow
  - potential debris flows are expected to be significantly less than the major debris flows that occurred in early January this year
- Urban and small stream flooding

#### **State/Local Response**

- Santa Barbara County EOC at Full Activation
- CA Southern Regional EOC at Partial Activation
- Shelters open/occupants:
  - Santa Barbara 1/26
- Evacuations:
  - Santa Barbara County Mandatory near the Thomas, Whittier, and Sherpa burn scars (approx. 20k people)
  - Ventura County Voluntary

#### **FEMA Response**

- Region IX RWC continues to monitor
- NWC continues to monitor and coordinate with Region IX RWC

Rainfall rates of a half inch per hour meet the very low end of the USGS criteria for mud and debris flows