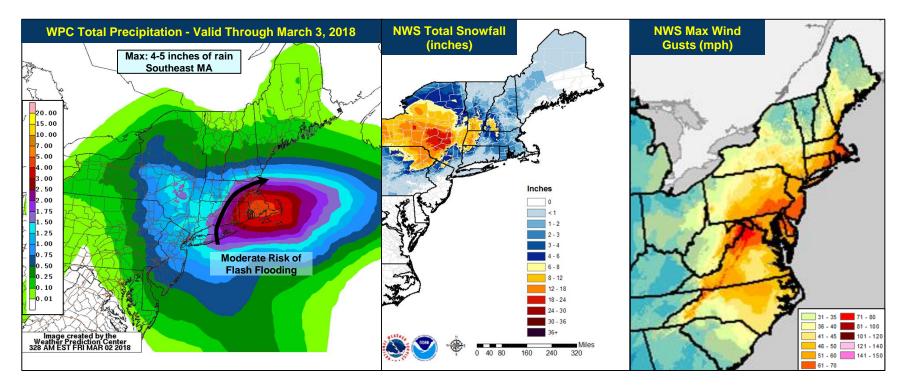

#### **Situation**

- A strong coastal low southeast of New England will rapidly deepen today producing rain, wet heavy snow, strong gusty winds, and coastal and inland flooding in the Mid-Atlantic and Northeast before departing eastward tonight
- Latest Watches/Warnings: <a href="https://www.weather.gov/">https://www.weather.gov/</a>

#### **Impacts**

- Coastal flooding and backwater inundation evacuations likely in coastal areas
- Customer power outages across Regions I III (as of 7:00 am EST)\*
  - Region I: 7k (MA/4.5k, VT/1.8k)
  - Region II: 70k (NY/6937k)
  - Region III: 327k (MD60k, VA194k, PA/26k, WV32k)
- Damaged structures due to water and high winds
- Mass transit and transportation delays (air, rail, sea, and road)
- Potential to exacerbate ongoing ice jam situation in central and northern NY

East Coast
Hazards:
Major Nor'easter
in full force.
Heavy rain (1-5")
and a risk of flash
flooding from
NYC to BOS.

Heavy snow inland (total ~18").

Widespread damaging wind gusts 50-70 mph