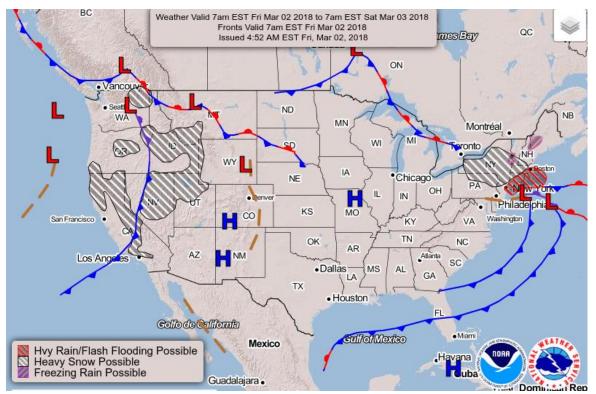

## Today's Highlights Mar. 2, 2018

West Coast
Hazards:
SoCal Mountains
and burn scar
areas can expect
up to another inch
of rain but flash
flood threat
subsides.

Heavy Sierra snowfall and high winds continue and heavy snow (~1 foot) moves east to Intermountain areas.

East Coast
Hazards:
Major Nor'easter
in full force.
Heavy rain (1-5")
and a risk of flash
flooding from
NYC to BOS.

Heavy snow inland (total ~18").

Widespread damaging wind gusts 50-70 mph

### Through Saturday, Mar. 3, 2018

Another Northeast winter storm is possible by the middle of next week, Wed-Thu Mar. 7-8.