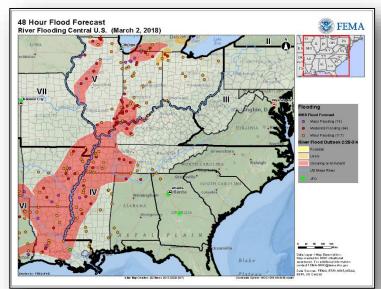

### Central U.S. Flooding - FINAL

#### **Current Situation:**

Dry weather is forecast for the Central U.S. through Saturday

#### Potential impacts to the area:

#### Region IV:

- Majority of flooding in low lying, agricultural, and flood prone areas in KY, TN & MS. No wide spread significant threats to populations expected.
- PDAs: Additional PDA requests likely for KY (PA PDAs for 22 counties began February 22 for previous event); potential for PDA requests for TN & MS once flooding receded

#### Region VI:

- <u>AR</u>: Localized flooding in low lying, agricultural and recreational areas and flooding of some state highways and local roads. No wide spread significant threats to populations expected.
- <u>TX:</u> Flooding to recreational areas and possibly to unprotected homes near Neches River Saltwater Barrier (near Beaumont)

#### State/Commonwealth Response:

- · State of Emergency issued: OH, IL, IN & LA
- State EOC Activations: Partial Activation: IL, IN & OH; Monitoring: KY & TN; MS returned to Normal Operations
- KY: National Guard, ESFs, State agencies, and search and rescue teams on alert; sandbags and water pumps have been dispatched/provided
- Shelters/occupants: IN 4/19; IL 3/27; MI 2/35; KY 5/32, OH 2/0 (ARC Midnight Shelter Count as of 5:31 am EST)

#### **FEMA Regional Response:**

- Regions IV, V, VI & VII continue to monitor the situation
- LNO deployed to IN; LNOs identified for AR, LA, and TX