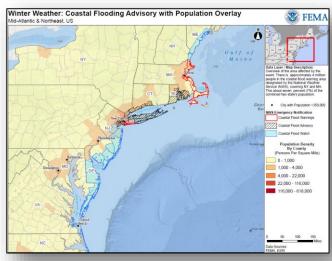

### Northeast Coastal Storm

#### **Situation**

- A strong coastal low southeast of New England will rapidly deepen today producing rain, wet heavy snow, strong gusty winds, and coastal and inland flooding in the Mid-Atlantic and Northeast before departing eastward tonight
- Latest Watches/Warnings: <a href="https://www.weather.gov/">https://www.weather.gov/</a>

#### **Impacts**

- Coastal flooding and backwater inundation evacuations likely in coastal areas
- Customer power outages across Regions I III (as of 7:00 am EST)\*
  - Region I: 7k (MA/4.5k, VT/1.8k)
  - Region II: 70k (NY/6937k)
  - Region III: 327k (MD60k, VA194k, PA/26k, WV32k)
- Damaged structures due to water and high winds
- Mass transit and transportation delays (air, rail, sea, and road)
- Potential to exacerbate ongoing ice jam situation in central and northern NY

#### **State/Local Response**

- MA EOC at Full Activation (as of 8:00 am EST)
- MD & PA EOCs at Partial Activation
- NJ & CT EOCs will go to Partial Activation at 1 (CT at 12:00 p.m. EST)
- DE & VA EOCs at Monitoring

#### **FEMA Response**

- FEMA Regions I-III are monitoring
- Region I issued Warning Order for coastal storm event and received LNO request from MA
- FEMA NWC has rostered Enhanced Watch

\*Customer outage data is provided by the Department of Energy's EAGLE-I system. Comprehensive National coverage of all electrical service providers is not available.