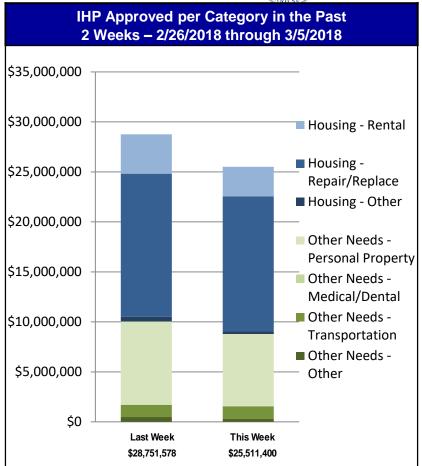

# **Individual Assistance Activity**

|                  | Individuals and Households Program Activity As Of: 3/5/18 |                        |                |                    |                    |  |  |
|------------------|-----------------------------------------------------------|------------------------|----------------|--------------------|--------------------|--|--|
|                  |                                                           | In Pa                  | st 7 Days      | Cui                | Cumulative         |  |  |
|                  |                                                           | Applicants<br>Approved |                |                    | Amount<br>Approved |  |  |
|                  | 4336-PR Declar                                            | ed 09-10-20            | 017 End Of F   | Reg Period (       | 03-20-2018         |  |  |
|                  | Housing Assistance                                        | 72                     | \$2,122,400.47 | 936                | \$4,552,675.04     |  |  |
| Open             | Other Needs Assistance                                    | 19                     | \$64,509.27    | 983                | \$1,545,930.82     |  |  |
| Registrati       | Total IHP                                                 | \$2,18                 | 36,909.74      | \$6,0              | 98,605.86          |  |  |
| on Period        | Average IHP                                               |                        |                | \$                 | \$4,283            |  |  |
|                  | Total Max Grants                                          |                        |                |                    | 91                 |  |  |
|                  | 4339-PR Declar                                            | ed 09-20-20            | 017 End Of F   | Reg Period (       | 03-20-2018         |  |  |
|                  | Housing Assistance                                        | 2,637                  | \$8,046,950.30 | 198,787            | \$579,179,854.30   |  |  |
| Open             | Other Needs Assistance                                    | 3,473                  | \$5,914,702.03 | 363,565            | \$480,840,712.01   |  |  |
| Registrati       | Total IHP                                                 | \$13,9                 | 61,652.33      | \$1,060,020,566.31 |                    |  |  |
| on Period        | Average IHP                                               |                        |                | \$2,418            |                    |  |  |
|                  | Total Max Grants                                          |                        |                |                    | 2783               |  |  |
|                  | 4353-CA Declar                                            | ed 01-02-20            | 018 End Of F   | Reg Period (       | 03-16-2018         |  |  |
|                  | Housing Assistance                                        | 23                     | \$158,735.68   | 598                | \$3,284,859.27     |  |  |
| Open             | Other Needs Assistance                                    | 10                     | \$36,031.10    | 145                | \$513,754.08       |  |  |
| Registrati       | Total IHP                                                 | \$19                   | 4,766.78       | \$3,798,613.35     |                    |  |  |
| on Period        | Average IHP                                               |                        |                | \$                 | 5,982              |  |  |
|                  | Total Max Grants                                          |                        |                |                    | 41                 |  |  |
|                  | 17 Declarations IHP P                                     | rogrammati             | cally Open -   |                    |                    |  |  |
| Other IHP        | Closed Re                                                 | gistration *           |                |                    |                    |  |  |
| Otner IHP Active | Housing Assistance                                        | 1,446                  | \$6,391,184.62 |                    |                    |  |  |
| Aotivo           | Other Needs Assistance                                    | 1,136                  | \$2,776,887.01 |                    |                    |  |  |
|                  | Total IHP                                                 | \$9,16                 | 68,071.63      |                    |                    |  |  |
| Total IHP        | Approved in Past Week                                     | \$25,5                 | 11,400.48      |                    |                    |  |  |