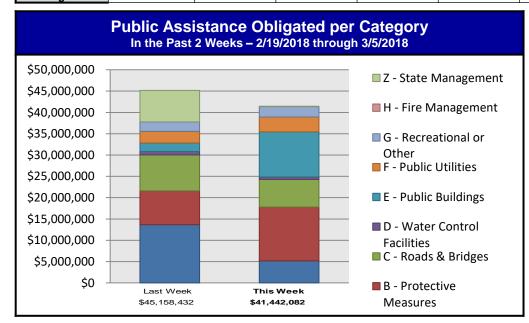

## Public Assistance Grant Program

|                            | PA Project Worksheets Obligated in past week, as of 03/05/18 at 1500 EDT |                            |                        |                |                 |                        |                         |        |             |                 |
|----------------------------|--------------------------------------------------------------------------|----------------------------|------------------------|----------------|-----------------|------------------------|-------------------------|--------|-------------|-----------------|
|                            | Emergen                                                                  | cy Work                    |                        | Permanent Work |                 |                        |                         |        |             |                 |
| PA Category                | A - Debris<br>Removal                                                    | B - Protective<br>Measures | C - Roads &<br>Bridges | Control        |                 | H - Fire<br>Management | Z - State<br>Management | Total  |             |                 |
| Number Of PWs<br>Obligated | 46                                                                       | 56                         | 84                     | 10             | 46              | 12                     | 24                      | 0      | 4           | 282             |
| Federal Share<br>Obligated | \$5,170,429.31                                                           | \$12,634,453.19            | \$6,498,411.84         | \$532,616.02   | \$10,604,944.84 | \$3,488,503.62         | \$2,454,833.48          | \$0.00 | \$57,889.26 | \$41,442,081.56 |

### This weeks PA Highlights

- Approximately \$7.5 Million was obligated to Protective Measures for Florida.
- \$1.3 Million was obligated to Debris Removal for South Carolina.
- \$8.3 Million was obligated to Public Buildings for Louisiana.
- Approximately \$1.9 Million was obligated to Roads and Bridges for California.