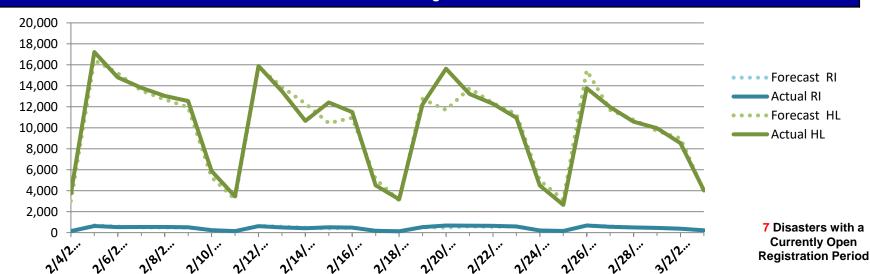

# NPSC Call Activity

| NPSC Call Activity in the Past Week    |        |        |  |  |  |
|----------------------------------------|--------|--------|--|--|--|
| 2/25/2018 through 3/3/2018             |        |        |  |  |  |
| Call Type Projected Calls Actual Calls |        |        |  |  |  |
| Registration Intake:                   | 2,994  | 2,956  |  |  |  |
| Helpline:                              | 63,670 | 61,481 |  |  |  |
| Combined:                              | 66,664 | 64,437 |  |  |  |