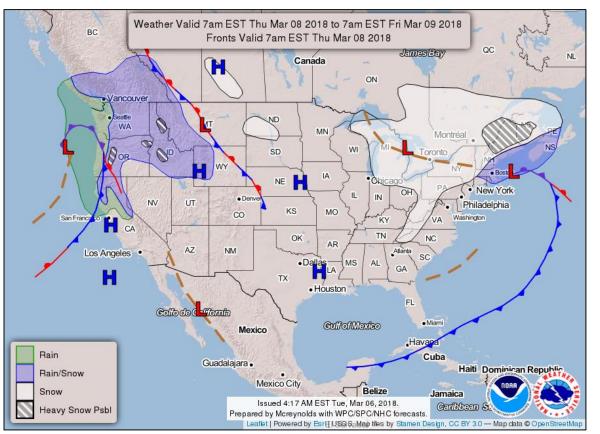

# Thursday, March 8, 2018

Northwest Hazards:

Locally heavy snowfall Cascades inland to Northern Rockies.

Rain and snow elsewhere.

East Coast Hazards:

Accumulating snow ends NYC/BOS, continues across northern New England. Storm totals could approach 2 feet west/inland from I-95 corridor.

Strong gusty winds continue across much of the Northeast and Mid Atlantic.