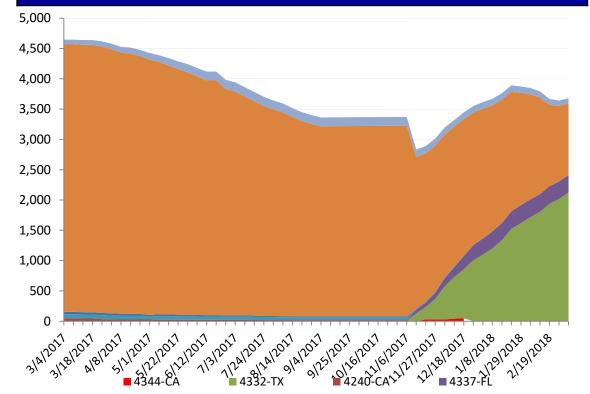

### **Direct Housing**

| AND SEC |                        |                     |                                                                    |  |  |  |
|---------|------------------------|---------------------|--------------------------------------------------------------------|--|--|--|
| DR      | IA Declaration<br>Date | Program End<br>Date | Current # of<br>Households in<br>Direct Housing<br>(Weekly Change) |  |  |  |
| 4339-PR | 9/10/2017              | 3/20/2019           | 62 (+10)                                                           |  |  |  |
| 4266-TX | 3/19/2016              | 9/19/2017           | 1 (0)                                                              |  |  |  |
| 4277-LA | 8/14/2016              | 2/14/2018           | 1,180 (-65)                                                        |  |  |  |
| 4285-NC | 10/10/2016             | 4/10/2018           | 89 (-1)                                                            |  |  |  |
| 4332-TX | 8/25/2017              | 2/25/2018           | 2,125 (+108)                                                       |  |  |  |
| 4337-FL | 9/10/2017              | 3/10/2018           | 285 (-3)                                                           |  |  |  |
| 4344-CA | 10/10/2017             | 4/10/2018           | 211 (-2)                                                           |  |  |  |

**States with Currently Occupied Units** 