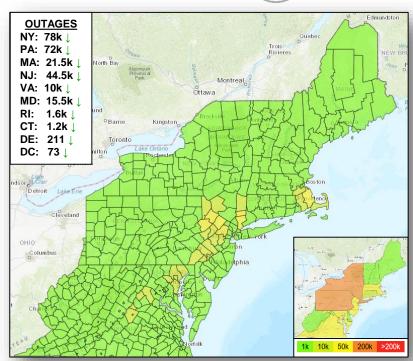

#### **FEMA Response**

- FEMA Regions I-III continue to monitor
- FEMA NWC rostered Enhanced Watch
- No Joint PDAs have been scheduled at this time

Customers without power as of 5:30 a.m. EST FEMA Regions I, II, & III\*

\*Customer outage data is provided by the Department of Energy's EAGLE-I system. Comprehensive National coverage of all electrical service providers is not available.