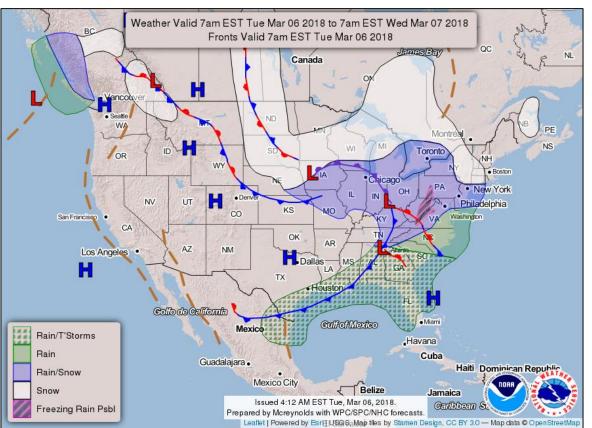

# Tuesday, March 6, 2018

Northern Plains to Upper Midwest:

Snow tapering off but strong winds will persist and produce local blizzard conditions, primarily over the Northern Great Plains.

#### East:

Light icing/mixed precipitation tonight across the Appalachians. Rain and wet snow spreading east today.

### South:

Showers and a few thunderstorms from the Gulf Coast across the Southeast.