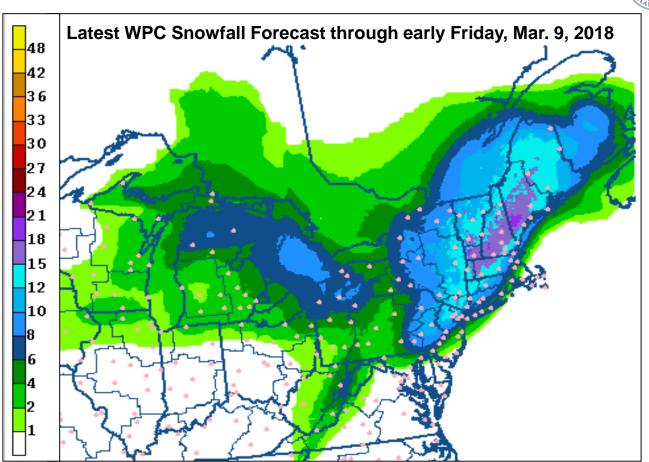

### Northeast Snowfall

# Thursday, March 8, 2018

Northwest Hazards:

Locally heavy snowfall Cascades inland to Northern Rockies.

Rain and snow elsewhere.

East Coast Hazards:

Accumulating snow ends NYC/BOS, continues across northern New England. Storm totals could approach 2 feet west/inland from I-95 corridor.

# Wednesday, March 7, 2018

West Coast:

Rain and snow developing.

East Coast Hazards:

Major nor'easter underway with heavy snow possible. Around 6 inches possible from PHL to NYC to BOS.

Heavy snow and increasing winds result in power outages.