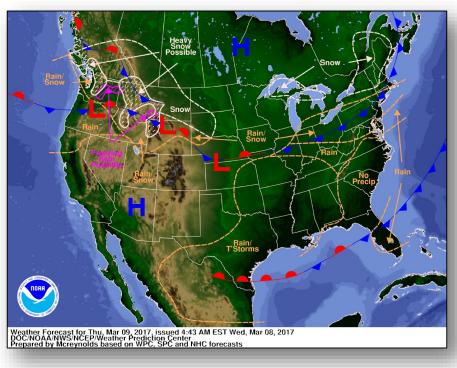

#### National Weather Forecast

Today Tomorrow

#### Significant Weather:

- Heavy snow possible Northern Intermountain; Northern Rockies
- Rain and snow Pacific Northwest to Northern Plains, northern CA, Central Rockies; Northeast
- Rain and thunderstorms Southern Plains and Lower Mississippi Valley
- Rain Pacific Northwest to northern CA; Southeast and Mid-Atlantic
- Snow Northern Intermountain to Northern Plains, Central Rockies, Upper Mississippi Valley and Great Lakes
- Critical/Elevated Fire Weather areas Southern/Central Plains to Middle Mississippi Valley
- Red Flag Warnings Southern/Central Plains to Middle Mississippi Valley
- Space Weather Past 24 hours: none; next 24 hours: None