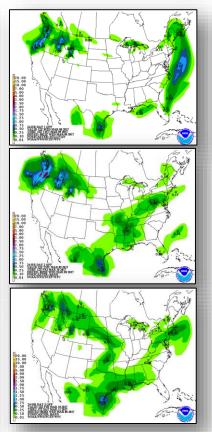

Rain and snow Pacific Northwest to Northern Plains, northern CA, Central Rockies; Northeast
- Rain and thunderstorms Southern Plains and Lower Mississippi Valley
- Rain Pacific Northwest to northern CA; Southeast and Mid-Atlantic
- Snow Northern Intermountain to Northern Plains, Central Rockies, Upper Mississippi Valley and Great Lakes
- Critical/Elevated Fire Weather areas Southern/Central Plains to Middle Mississippi Valley
- Red Flag Warnings Southern/Central Plains to Middle Mississippi Valley
- Space Weather Past 24 hours: none; next 24 hours: None

**Tropical Activity:** No activity affecting U.S. interests

Earthquake Activity: No significant activity

**Declaration Activity: None** 

#### National Weather Forecast







Today Tomorrow

#### Precipitation Forecast – Days 1-3







Day 1

Day 2

Day 3

#### Precipitation Forecast – Hawaii





#### Forecast Snowfall – Days 1-3





#### Fire Weather Outlook







Day 1 Day 2

#### Hazards Outlook – March 10-14





### Space Weather



|               | Space Weather Activity | Geomagnetic<br>Storms | Solar<br>Radiation | Radio<br>Blackouts |
|---------------|------------------------|-----------------------|--------------------|--------------------|
| Past 24 Hours | None                   | None                  | None               | None               |
| Next 24 Hours | None                   | None                  | None               | None               |

For further information on NOAA Space Weather Scales refer to http://www.swpc.noaa.gov/noaa-scales-explanation





### FMAG Requests and Declarations