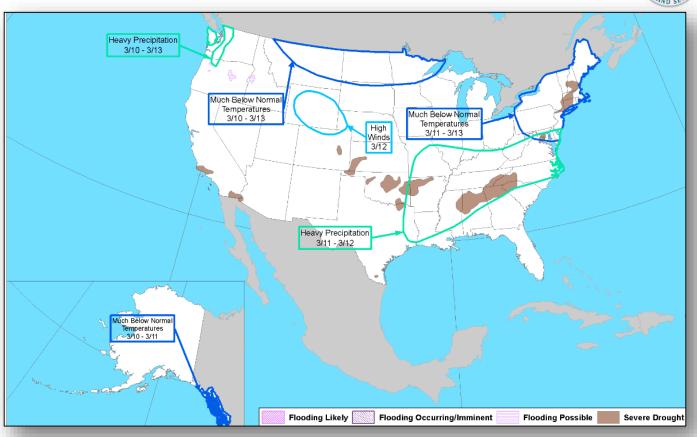

to northern CA; Southeast and Mid-Atlantic
- Snow Northern Intermountain to Northern Plains, Central Rockies, Upper Mississippi Valley and Great Lakes
- Critical/Elevated Fire Weather areas Southern/Central Plains to Middle Mississippi Valley
- Red Flag Warnings Southern/Central Plains to Middle Mississippi Valley
- Space Weather Past 24 hours: none; next 24 hours: None

**Tropical Activity:** No activity affecting U.S. interests

Earthquake Activity: No significant activity

**Declaration Activity: None** 

#### National Weather Forecast







Today Tomorrow

#### Precipitation Forecast – Days 1-3







Day 1

Day 2

Day 3

#### Precipitation Forecast – Hawaii





#### Forecast Snowfall – Days 1-3





#### Fire Weather Outlook







Day 1 Day 2

#### Hazards Outlook – March 10-14





### Space Weather



|               | Space Weather Activity | Geomagnetic<br>Storms | Solar<br>Radiation | Radio<br>Blackouts |
|---------------|------------------------|-----------------------|--------------------|--------------------|
| Past 24 Hours | None                   | None                  | None               | None               |
| Next 24 Hours | None                   | None                  | None               | None               |

For further information on NOAA Space Weather Scales refer to http://www.swpc.noaa.gov/noaa-scales-explanation





### FMAG Requests and Declarations



| Actio                                                                             | on (since last repo | ort)     | Total               | FMAG No. and State