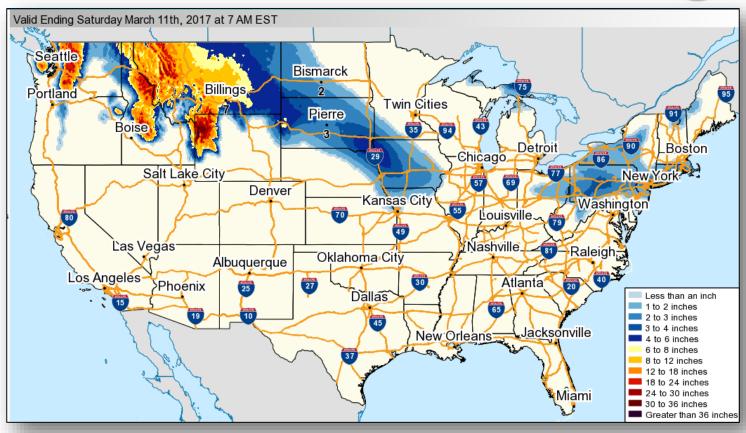

d thunderstorms Southern Plains and Lower Mississippi Valley
- Rain Pacific Northwest to northern CA; Southeast and Mid-Atlantic
- Snow Northern Intermountain to Northern Plains, Central Rockies, Upper Mississippi Valley and Great Lakes
- Critical/Elevated Fire Weather areas Southern/Central Plains to Middle Mississippi Valley
- Red Flag Warnings Southern/Central Plains to Middle Mississippi Valley
- Space Weather Past 24 hours: none; next 24 hours: None

**Tropical Activity:** No activity affecting U.S. interests

Earthquake Activity: No significant activity

**Declaration Activity: None** 

#### National Weather Forecast







Today Tomorrow

#### Precipitation Forecast – Days 1-3







Day 1

Day 2

Day 3

#### Precipitation Forecast – Hawaii





#### Forecast Snowfall – Days 1-3





#### Fire Weather Outlook







Day 1 Day 2

#### Hazards Outlook – March 10-14





### Space Weather



|               | Space Weather Activity | Geomagnetic<br>Storms | Solar<br>Radiation | Radio<br>Blackouts |
|---------------|------------------------|-----------------------|--------------------|--------------------|
| Past 24 Hours | None                   | None                  | None               | None               |
| Next 24 Hours | None                   | None                  | None               | None               |

For further information on NOAA Space Weather Scales refer to http://www.swpc.noaa.gov/noaa-scales-explanation





### FMAG Requests and Declarations



| Actio                                                                             | on (since last