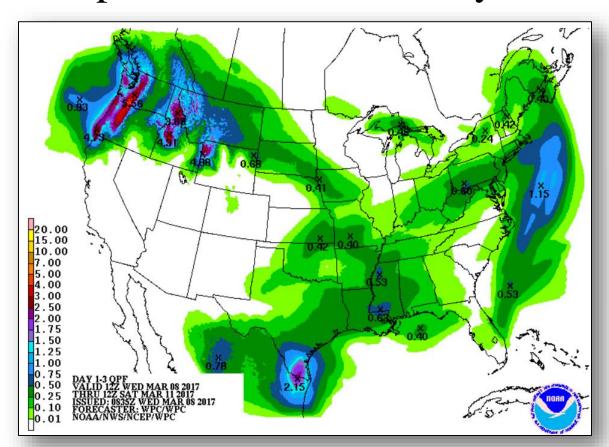

- Rain and snow Pacific Northwest to Northern Plains, northern CA, Central Rockies; Northeast
- Rain and thunderstorms Southern Plains and Lower Mississippi Valley
- Rain Pacific Northwest to northern CA; Southeast and Mid-Atlantic
- Snow Northern Intermountain to Northern Plains, Central Rockies, Upper Mississippi Valley and Great Lakes
- Critical/Elevated Fire Weather areas Southern/Central Plains to Middle Mississippi Valley
- Red Flag Warnings Southern/Central Plains to Middle Mississippi Valley
- Space Weather Past 24 hours: none; next 24 hours: None

**Tropical Activity:** No activity affecting U.S. interests

Earthquake Activity: No significant activity

**Declaration Activity: None** 

#### National Weather Forecast







Today Tomorrow

#### Precipitation Forecast – Days 1-3







Day 1

Day 2

Day 3

#### Precipitation Forecast – Hawaii





#### Forecast Snowfall – Days 1-3





#### Fire Weather Outlook







Day 1 Day 2

#### Hazards Outlook – March 10-14





### Space Weather



|               | Space Weather Activity | Geomagnetic<br>Storms | Solar<br>Radiation | Radio<br>Blackouts |
|---------------|------------------------|-----------------------|--------------------|--------------------|
| Past 24 Hours | None                   | None                  | None               | None               |
| Next 24 Hours | None                   | None                  | None               | None               |

For further information on NOAA Space Weather Scales refer to http://www.swpc.noaa.gov/noaa-scales-explanation





### FMAG Requests and Declarations