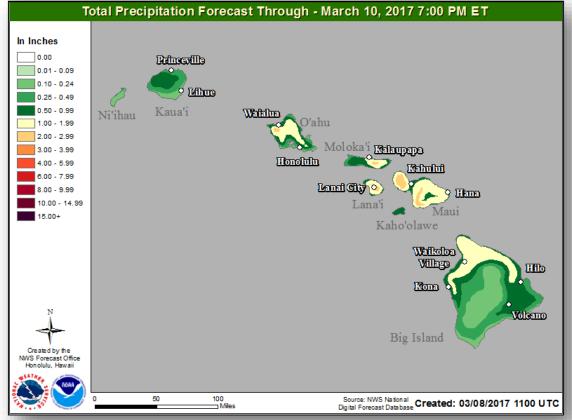

A, Central Rockies; Northeast
- Rain and thunderstorms Southern Plains and Lower Mississippi Valley
- Rain Pacific Northwest to northern CA; Southeast and Mid-Atlantic
- Snow Northern Intermountain to Northern Plains, Central Rockies, Upper Mississippi Valley and Great Lakes
- Critical/Elevated Fire Weather areas Southern/Central Plains to Middle Mississippi Valley
- Red Flag Warnings Southern/Central Plains to Middle Mississippi Valley
- Space Weather Past 24 hours: none; next 24 hours: None

**Tropical Activity:** No activity affecting U.S. interests

Earthquake Activity: No significant activity

**Declaration Activity: None** 

#### National Weather Forecast







Today Tomorrow

#### Precipitation Forecast – Days 1-3







Day 1

Day 2

Day 3

#### Precipitation Forecast – Hawaii





#### Forecast Snowfall – Days 1-3





#### Fire Weather Outlook







Day 1 Day 2

#### Hazards Outlook – March 10-14





### Space Weather



|               | Space Weather Activity | Geomagnetic<br>Storms | Solar<br>Radiation | Radio<br>Blackouts |
|---------------|------------------------|-----------------------|--------------------|--------------------|
| Past 24 Hours | None                   | None                  | None               | None               |
| Next 24 Hours | None                   | None                  | None               | None               |

For further information on NOAA Space Weather Scales refer to http://www.swpc.noaa.gov/noaa-scales-explanation





### FMAG Requests and Declarations



| Actio