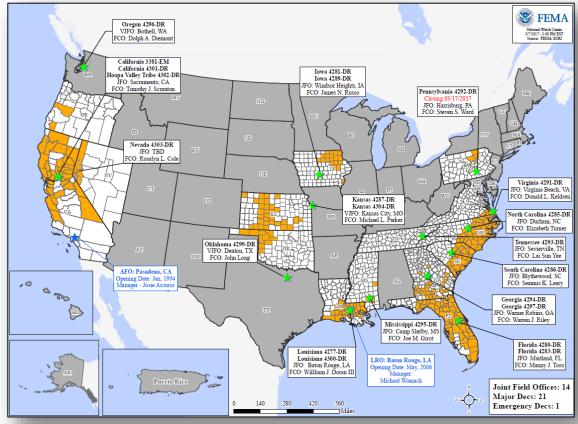

ng<br>February 6-March 3, 2017 |       | 0         | 0           | N/A        |
| ^      |                     |                                                             |       | 9         | 0           | 3/13-TBD   |

#### Disaster Requests & Declarations



| Declaration Requests in Process | Requests<br>APPROVED<br>(since last report) | Requests DENIED<br>(since last report) |   |
|---------------------------------|---------------------------------------------|----------------------------------------|---|
| 1                               | Date Requested                              | 0                                      | 0 |
| ID – DR Severe Winter Storm     | February 28, 2017                           |                                        |   |

#### Open Field Offices





#### Readiness – Deployable Teams and Assets



| Resource        | Force<br>Strength | Available |     | Deployed | Other | Cadres with less than 25% availability |
|-----------------|-------------------|-----------|-----|----------|-------|----------------------------------------|
| Total Workforce | 10,180            | 5,818     | 57% | 3,053    | 1,309 | None                                   |

| Resource         | Status | Total | FMC<br>Available | Partially<br>Available | Not<br>Available | Detailed,<br>Deployed,<br>Activated | Comments                                                                                                                                                            | Status Criteria