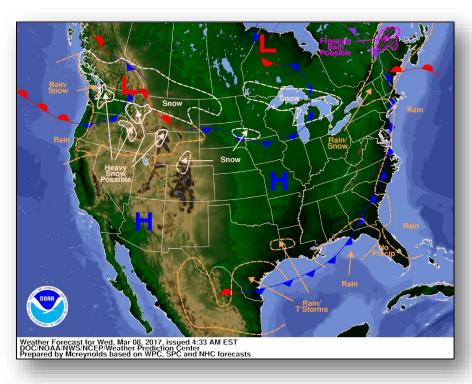

#### National Weather Forecast

Today Tomorrow

#### Significant Weather:

- Heavy snow possible Northern Intermountain; Northern Rockies
- Rain and snow Pacific Northwest to Northern Plains, northern CA, Central Rockies; Northeast
- Rain and thunderstorms Southern Plains and Lower Mississippi Valley
- Rain Pacific Northwest to northern CA; Southeast and Mid-Atlantic
- Snow Northern Intermountain to Northern Plains, Central Rockies, Upper Mississippi Valley and Great Lakes
- Critical/Elevated Fire Weather areas Southern/Central Plains to Middle Mississippi Valley
- Red Flag Warnings Southern/Central Plains to Middle Mississippi Valley
- Space Weather Past 24 hours: none; next 24 hours: None