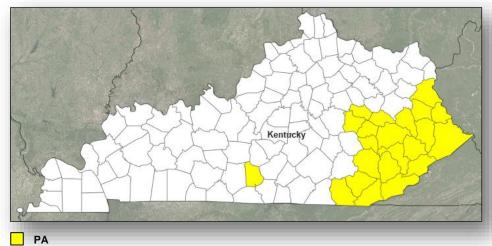

## **Declaration Request**

## **Kentucky**

- Governor requested a Major Disaster Declaration on March 8, 2018
- For severe storms, flooding, landslides, and mudslides that occurred February 9-14, 2018
- Requesting:
  - Public Assistance for 22 counties
  - Hazard Mitigation statewide