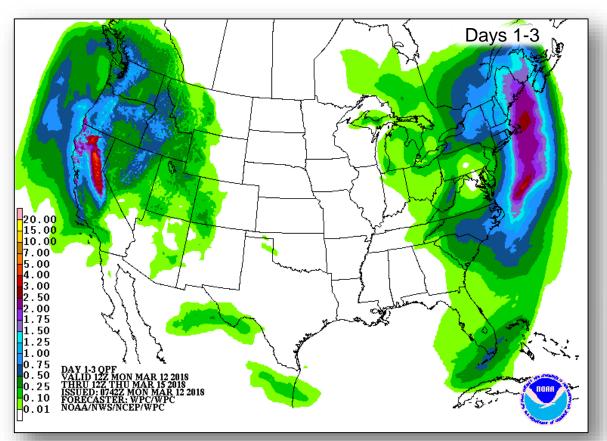

s likely (road, rail and aviation)

### **State/Local Preparations/Response**

- · Region I: MA EOC is at Monitoring
- · Region II: States continue to monitor
- · Region III: States continue to monitor

#### **Federal Preparations/Response**

- Region I, II and III RWCs continue to monitor and coordinate with States
- NWC continues to monitor



# Active Watches and Warnings







# National Weather Service Weather Prediction Center NATIONAL OCEANIC AND ATMOSPHERIC ADMINISTRATION



85%

17"

## WPC Update, 7:00 am EDT, Monday March 12, 2018



WPC forecasts as of Monday morning. Snowfall probability thresholds valid through 8:00 am EDT, Thursday March 15, 2018 Location Most >=2" >=4" Likely **Trend** DCA , <1" 30% <10% PHL <1" 50% 35% NYC 3" 60% 45%

95%

# **Precipitation Forecast**







Day 1

Day 2

Day 3

# Significant River Flood Outlook





# Joint Preliminary Damage Assessments



| Region                                | State /<br>Location | Event                                              | IA / PA | Number o  | f Counties | Start – End |
|---------------------------------------|---------------------|----------------------------------------------------|---------|-----------|------------|-------------|
|                                       |                     | Event                                              |         | Requested | Completed  | Start – Enu |
| I                                     | MA                  | Nor'easter<br>March 2-4, 2018                      | IA      | 6         | 0          | 3/9 – TBD   |
|