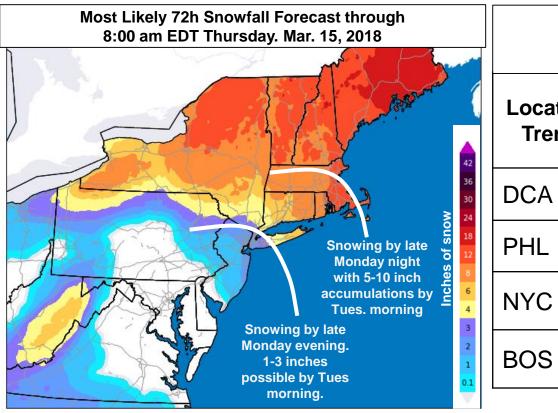

# National Weather Service Weather Prediction Center NATIONAL OCEANIC AND ATMOSPHERIC ADMINISTRATION

85%

17"

## WPC Update, 7:00 am EDT, Monday March 12, 2018

WPC forecasts as of Monday morning. Snowfall probability thresholds valid through 8:00 am EDT, Thursday March 15, 2018 Location Most >=2" >=4" Likely **Trend** DCA , <1" 30% <10% PHL <1" 50% 35% NYC 3" 60% 45%

95%