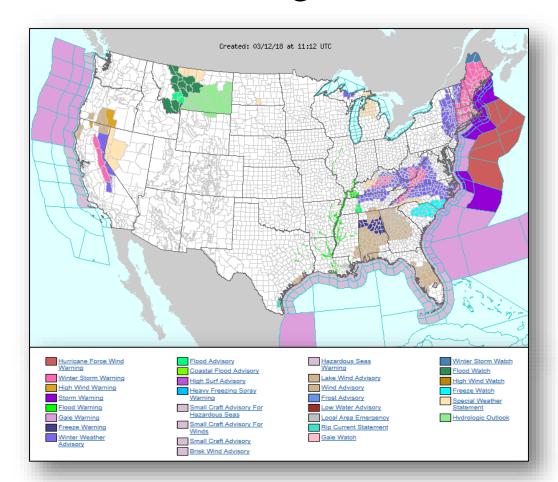

ficant activity

**Declaration Activity:** Major Disaster Declaration request - KY

# Nor'easter March 12 & continuing



#### **Current Situation**

 A third coastal storm in two weeks will bring heavy wet snow, gusty winds, and minor coastal flooding from the Mid-Atlantic to New England

### **Potential Impacts**

- · Minor coastal flooding
- Power outages due to downed trees and power lines
- Transportation delays likely (road, rail and aviation)

### **State/Local Preparations/Response**

- · Region I: MA EOC is at Monitoring
- · Region II: States continue to monitor
- · Region III: States continue to monitor

#### **Federal Preparations/Response**

- Region I, II and III RWCs continue to monitor and coordinate with States
- NWC continues to monitor



# Active Watches and Warnings







# National Weather Service Weather Prediction Center NATIONAL OCEANIC AND ATMOSPHERIC ADMINISTRATION



85%

17"

## WPC Update, 7:00 am EDT, Monday March 12, 2018



WPC forecasts as of Monday morning. Snowfall probability thresholds valid through 8:00 am EDT, Thursday March 15, 2018 Location Most >=2" >=4" Likely **Trend** DCA , <1" 30% <10% PHL <1" 50% 35% NYC 3" 60% 45%

95%

# **Precipitation Forecast**







Day 1

Day 2

Day 3

# Significant River Flood Outlook





# Joint Preliminary Damage Assessments



| Region                                | State /<br>Location | Event                                              | IA / PA | Number o  | f Counties | Start – End |
|---------------------------------------|---------------------|----------------------------------------------