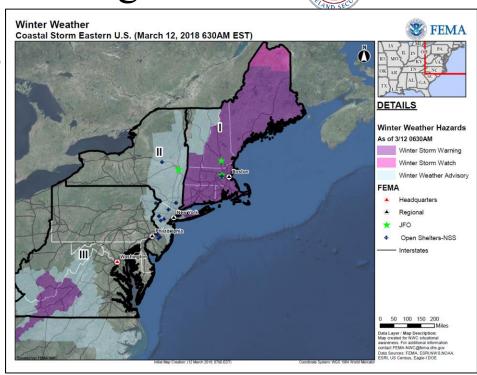

# Nor'easter March 12 & continuing

#### **Current Situation**

 A third coastal storm in two weeks will bring heavy wet snow, gusty winds, and minor coastal flooding from the Mid-Atlantic to New England

### **Potential Impacts**

- · Minor coastal flooding
- Power outages due to downed trees and power lines
- Transportation delays likely (road, rail and aviation)

### **State/Local Preparations/Response**

- · Region I: MA EOC is at Monitoring
- · Region II: States continue to monitor
- · Region III: States continue to monitor

#### **Federal Preparations/Response**

- Region I, II and III RWCs continue to monitor and coordinate with States
- NWC continues to monitor