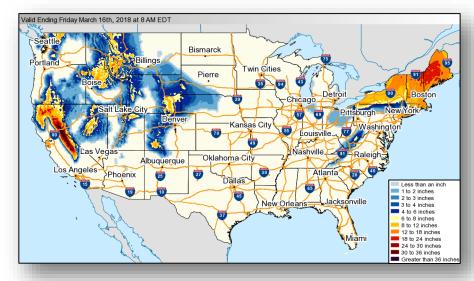

. EDT

### Nor'easter March 12 & continuing



#### **Current Situation**

A third coastal storm in two weeks will deliver heavy wet snow, gusty winds, and minor coastal flooding from the Mid-Atlantic to New England

#### <u>Impacts</u>

- Widespread flight cancellations
- Amtrak temporarily suspended NE corridor service between Boston and New York
- Widespread school closures in New England

#### State / Local Preparations / Response

- MA, VT, & RI EOCs at Partial Activation
- NJ EOC at Monitoring

#### **FEMA Preparations / Response**

- FEMA Region I, II and III RWCs continue to monitor
- FEMA Region I at Enhanced Watch
- FEMA Region I deployed LNO to RI EOC
- NWC continues to monitor
- No reported unmet needs and no requests for FEMA assistance



#### Winter Precipitation Outlook





Forecast Snowfall



Forecast Ice Accumulation

# **Precipitation Forecast**







Day 1

Day 2

Day 3

## Significant River Flood Outlook





### Hazards Outlook – Mar 15-19





### Joint Preliminary Damage Assessments



| Region   | State /  | Event                      | IA / PA | Number o           | f Counties | Start – End  |  |
|----------|----------|----------------------------|---------|--------------------|------------|--------------|--|
| Region   | Location | Event                      | IA/PA   | Requested Complete |            | Start – Liiu |  |
| ,        | I MA     | Nor'easter                 | IA      | 7                  | 0          | 3/12 – TBD   |  |
| <b>'</b> |          | March 2-4, 2018            | PA      | 9                  | 0          | 3/15 – TBD   |