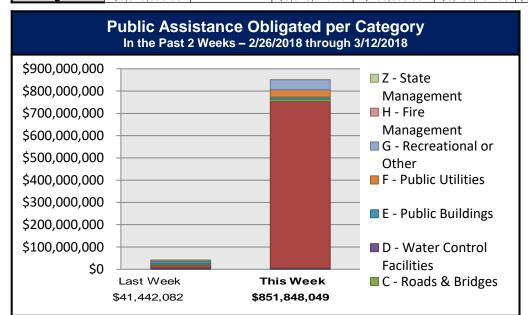

al or<br>Other | H - Fire<br>Management | Z - State<br>Management | Total            |
| Number Of PWs<br>Obligated | 53                                                                       | 65                            | 91                     | 13                                 | 45                      | 40                      | 42                              | 0                      | 37                      | 386              |
| Federal Share<br>Obligated | \$3,628,650.56                                                           | \$751,088,433.8<br>7          | \$9,546,425.18         | \$798,538.80                       | \$8,483,701.59          | \$32,743,671.27         | \$44,899,255.90                 | \$0.00                 | \$659,371.40            | \$851,848,048.57 |



#### This weeks PA Highlights

- Over \$747.5 Million was obligated to Protective Measures for Puerto Rico.
- \$28.1 Million was obligated to Public Utilities for Oklahoma.
- Approximately \$1.1 Million was obligated to Debris Removal for California.
- \$42.8 Million was obligated to Recreational or Other for New York.

#### **Direct Housing**







|         |                        | MAND SEC            |                                                                    |
|---------|------------------------|---------------------|--------------------------------------------------------------------|
| DR      | IA Declaration<br>Date | Program End<br>Date | Current # of<br>Households in<br>Direct Housing<br>(Weekly Change) |
| 4339-PR | 9/10/2017              | 3/20/2019           | 74