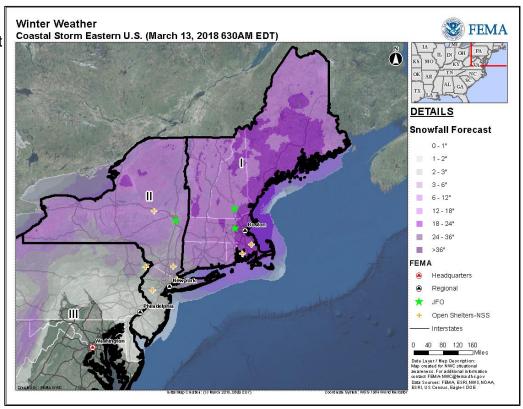

#### **Current Situation**

A third coastal storm in two weeks will deliver heavy wet snow, gusty winds, and minor coastal flooding from the Mid-Atlantic to New England

#### Winter Precipitation Outlook

Forecast Snowfall

Forecast Ice Accumulation