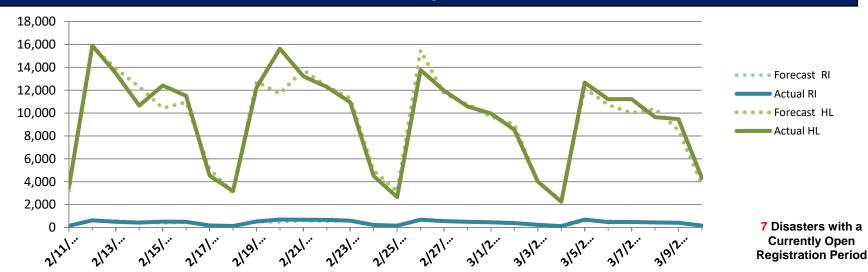

|



**States with Currently Occupied Units** 

### NPSC Call Activity



| NPSC Call Activity in the Past Week |                 |              |  |  |  |  |  |
|-------------------------------------|-----------------|--------------|--|--|--|--|--|
| 3/3/2018 through 3/10/2018          |                 |              |  |  |  |  |  |
| Call Type                           | Projected Calls | Actual Calls |  |  |  |  |  |
| Registration Intake:                | 2,711           | 2,767        |  |  |  |  |  |
| Helpline:                           | 57,839          | 60,770       |  |  |  |  |  |
| Combined:                           | 60,550          | 63,537       |  |  |  |  |  |

#### NPSC Call Forecasting and Actual Calls Over the Past 4 Weeks 2/11/2018 through 3/10/2018



#### **Individual Assistance Activity**









#### **FEMA's Mission**

Helping people <u>Before</u>, <u>During</u>, and <u>After</u> disasters