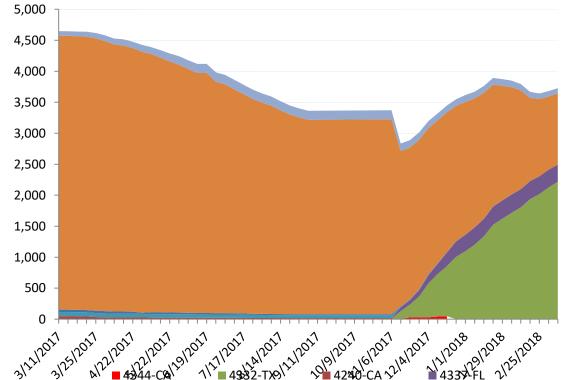

### Joint Preliminary Damage Assessments

| Region   | State /  | Event                      | IA / PA | Number o           | f Counties | Start – End  |  |
|----------|----------|----------------------------|---------|--------------------|------------|--------------|--|
| Region   | Location | Event                      | IA/PA   | Requested Complete |            | Start – Liiu |  |
| ,        | I MA     | Nor'easter                 | IA      | 7                  | 0          | 3/12 – TBD   |  |
| <b>'</b> |          | March 2-4, 2018            | PA      | 9                  | 0          | 3/15 – TBD   |  |
| y ou s   |          | Severe Storms and Flooding | IA      | 0                  | 0          | N/A          |  |
| V        | ОН       | February 14-25, 2018       | PA      | 21                 | 0          | 3/12 – TBD   |  |

## Disaster Requests & Declarations

| Declaration Requests in Process                        | Requests<br>APPROVED<br>(since last report) | Requests<br>DENIED<br>(since last report) |    |                  |   |   |
|--------------------------------------------------------|---------------------------------------------|-------------------------------------------|----|------------------|---|---|
| 3                                                      | IA                                          | РА                                        | нм | Date Requested   | 0 | 0 |
| AK – DR Severe Storm                                   |                                             | Х                                         | х  | January 25, 2018 |   |   |
| MT – (Appeal) Wildfires                                |                                             | Х                                         | Х  | January 26, 2018 |   |   |
| KY – DR Severe Storm, Flooding, Landslides & Mudslides |                                             | Х                                         | х  | March 8, 2018    |   |   |