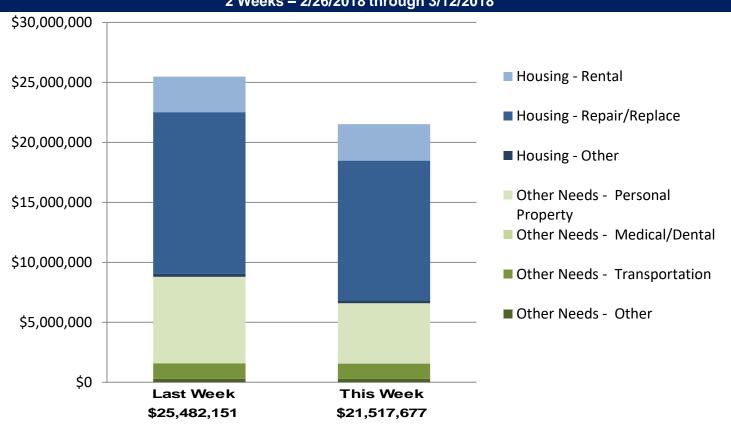

pied Units** 

### NPSC Call Activity



| NPSC Call Activity in the Past Week |                 |              |  |  |  |  |  |
|-------------------------------------|-----------------|--------------|--|--|--|--|--|
| 3/3/2018 through 3/10/2018          |                 |              |  |  |  |  |  |
| Call Type                           | Projected Calls | Actual Calls |  |  |  |  |  |
| Registration Intake:                | 2,711           | 2,767        |  |  |  |  |  |
| Helpline:                           | 57,839          | 60,770       |  |  |  |  |  |
| Combined:                           | 60,550          | 63,537       |  |  |  |  |  |

#### NPSC Call Forecasting and Actual Calls Over the Past 4 Weeks 2/11/2018 through 3/10/2018



#### **Individual Assistance Activity**









#### **FEMA's Mission**

Helping people <u>Before</u>, <u>During</u>, and <u>After</u> disasters