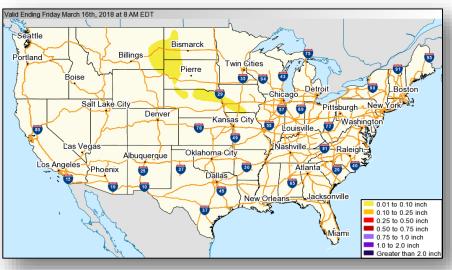

March 12 & continuing



#### **Current Situation**

A third coastal storm in two weeks will deliver heavy wet snow, gusty winds, and minor coastal flooding from the Mid-Atlantic to New England

#### <u>Impacts</u>

- Widespread flight cancellations
- Amtrak temporarily suspended NE corridor service between Boston and New York
- Widespread school closures in New England

#### State / Local Preparations / Response

- MA, VT, & RI EOCs at Partial Activation
- NJ EOC at Monitoring

#### **FEMA Preparations / Response**

- FEMA Region I, II and III RWCs continue to monitor
- FEMA Region I at Enhanced Watch
- FEMA Region I deployed LNO to RI EOC
- NWC continues to monitor
- No reported unmet needs and no requests for FEMA assistance



#### Winter Precipitation Outlook





Forecast Snowfall



Forecast Ice Accumulation

# **Precipitation Forecast**







Day 1

Day 2

Day 3

## Significant River Flood Outlook





### Hazards Outlook – Mar 15-19





### Joint Preliminary Damage Assessments



| Region   | State /  | Event                      | IA / PA | Number o           | f Counties | Start – End  |  |
|----------|----------|----------------------------|---------|--------------------|------------|--------------|--|
| Region   | Location | Event                      | IA/PA   | Requested Complete |            | Start – Liiu |  |
| ,        | I MA     | Nor'easter                 | IA      | 7                  | 0          | 3/12 – TBD   |  |
| <b>'</b> |          | March 2-4, 2018            | PA      | 9                  | 0          | 3/15 – TBD   |  |
| y ou s   |