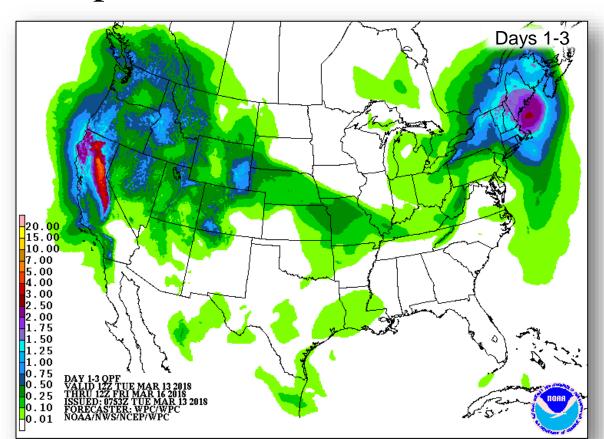

coastal storm in two weeks will deliver heavy wet snow, gusty winds, and minor coastal flooding from the Mid-Atlantic to New England

#### <u>Impacts</u>

- Widespread flight cancellations
- Amtrak temporarily suspended NE corridor service between Boston and New York
- Widespread school closures in New England

#### State / Local Preparations / Response

- MA, VT, & RI EOCs at Partial Activation
- NJ EOC at Monitoring

#### **FEMA Preparations / Response**

- FEMA Region I, II and III RWCs continue to monitor
- FEMA Region I at Enhanced Watch
- FEMA Region I deployed LNO to RI EOC
- NWC continues to monitor
- No reported unmet needs and no requests for FEMA assistance



#### Winter Precipitation Outlook





Forecast Snowfall



Forecast Ice Accumulation

# **Precipitation Forecast**







Day 1

Day 2

Day 3

## Significant River Flood Outlook





### Hazards Outlook – Mar 15-19





### Joint Preliminary Damage Assessments



| Region   | State /  | Event                      | IA / PA | Number o           | f Counties | Start – End  |  |
|----------|----------|----------------------------|---------|--------------------|------------|--------------|--|
| Region   | Location | Event                      | IA/PA   | Requested Complete |            | Start – Liiu |  |
| ,        | I MA     | Nor'easter                 | IA      | 7                  | 0          | 3/12 – TBD   |  |
| <b>'</b> |          | March 2-4, 2018            | PA      | 9                  | 0          | 3/15 – TBD   |  |
| y ou s   |          | Severe Storms and Flooding | IA      | 0