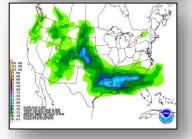

Mar 15-16



Significant Events: None

**Tropical Activity:** Western Pacific – No activity affecting U.S. interests

#### **Significant Weather:**

- Heavy Snow Cascades, Northern Intermountain, Northern Rockies, and Central Plains
- Freezing Rain Central Plains through the Ohio Valley
- Critical/Elevated Fire Weather/Red Flag Warnings NM, TX, CO, OK, and KS
- Space Weather:
  - Past 24 hours: None occurred
  - Next 24 hours: Minor; Geomagnetic storms reaching the G1 level are expected

Earthquake Activity: No significant activity

**Declaration Activity: None** 

#### National Weather Forecast







Today Tomorrow

## Active Watches and Warnings





## Winter Precipitation Outlook





Forecast Snowfall



Forecast Ice Accumulation

## **Precipitation Forecast**







Day 1



Day 2



Day 3

#### Fire Weather Outlook







Today Tomorrow

#### Severe Weather Outlook





## Significant River Flood Outlook





## Hazards Outlook – Mar 18-22





## U.S. Drought Monitor



http://droughtmonitor.unl.edu/





## Space Weather



|               | Space Weather<br>Activity | Geomagnetic<br>Storms | Solar<br>Radiation | Radio<br>Blackouts |  |
|---------------|---------------------------|-----------------------|--------------------|--------------------|--|
| Past 24 Hours | None                      | None                  | None               | None               |  |
| Next 24 Hours | Minor                     | G1                    | None               | None               |  |

For further information on NOAA Space Weather Scales refer to <a href="http://www.swpc.no