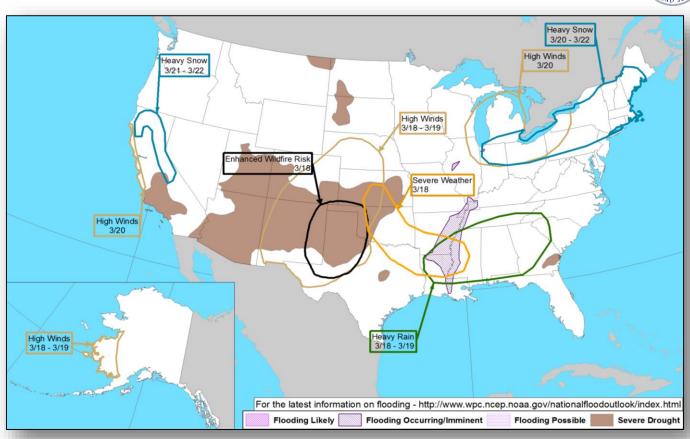

cades, Northern Intermountain, Northern Rockies, and Central Plains
- Freezing Rain Central Plains through the Ohio Valley
- Critical/Elevated Fire Weather/Red Flag Warnings NM, TX, CO, OK, and KS
- Space Weather:
  - Past 24 hours: None occurred
  - Next 24 hours: Minor; Geomagnetic storms reaching the G1 level are expected

Earthquake Activity: No significant activity

**Declaration Activity: None** 

#### National Weather Forecast







Today Tomorrow

## Active Watches and Warnings





## Winter Precipitation Outlook





Forecast Snowfall



Forecast Ice Accumulation

## **Precipitation Forecast**







Day 1



Day 2



Day 3

#### Fire Weather Outlook







Today Tomorrow

#### Severe Weather Outlook





## Significant River Flood Outlook





## Hazards Outlook – Mar 18-22





## U.S. Drought Monitor



http://droughtmonitor.unl.edu/





## Space Weather



|               | Space Weather<br>Activity | Geomagnetic<br>Storms | Solar<br>Radiation | Radio<br>Blackouts |  |
|---------------|---------------------------|-----------------------|--------------------|--------------------|--|
| Past 24 Hours | None                      | None                  | None               | None               |  |
| Next 24 Hours | Minor                     | G1                    | None               | None               |  |

For further information on NOAA Space Weather Scales refer to <a href="http://www.swpc.noaa.gov/noaa-scales-explanation">http://www.swpc.noaa.gov/noaa-scales-explanation</a>





## Joint Preliminary Damage Assessments



| Dogion | State /  | Event