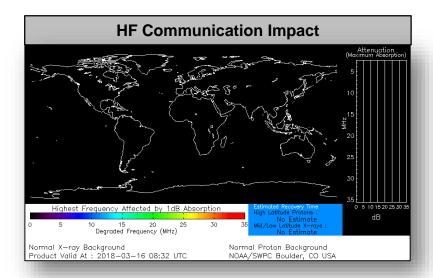

## Space Weather

|               | Space Weather<br>Activity | Geomagnetic<br>Storms | Solar<br>Radiation | Radio<br>Blackouts |  |
|---------------|---------------------------|-----------------------|--------------------|--------------------|--|
| Past 24 Hours | None                      | None                  | None               | None               |  |
| Next 24 Hours | Minor                     | G1                    | None               | None               |  |

For further information on NOAA Space Weather Scales refer to <a href="http://www.swpc.noaa.gov/noaa-scales-explanation">http://www.swpc.noaa.gov/noaa-scales-explanation</a>