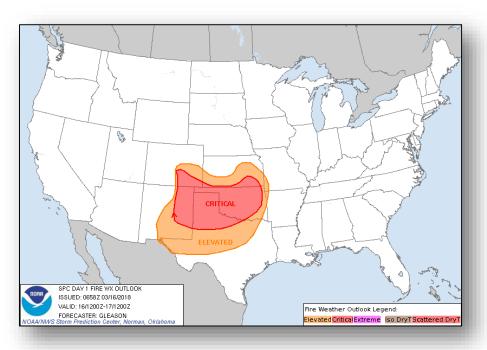

#### **Significant Weather:**

- Heavy Snow Cascades, Northern Intermountain, Northern Rockies, and Central Plains
- Freezing Rain Central Plains through the Ohio Valley
- Critical/Elevated Fire Weather/Red Flag Warnings NM, TX, CO, OK, and KS
- Space Weather:
  - Past 24 hours: None occurred
  - Next 24 hours: Minor; Geomagnetic storms reaching the G1 level are expected

#### Fire Weather Outlook

Today Tomorrow