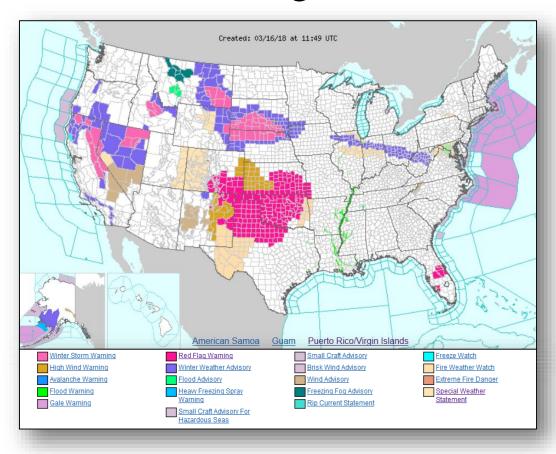

## Active Watches and Warnings

#### **Significant Weather:**

- Heavy Snow Cascades, Northern Intermountain, Northern Rockies, and Central Plains
- Freezing Rain Central Plains through the Ohio Valley
- Critical/Elevated Fire Weather/Red Flag Warnings NM, TX, CO, OK, and KS
- Space Weather:
  - Past 24 hours: None occurred
  - Next 24 hours: Minor; Geomagnetic storms reaching the G1 level are expected