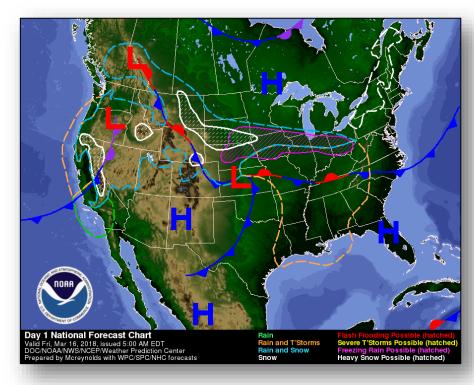

#### National Weather Forecast

Today Tomorrow

#### **Significant Weather:**

- Heavy Snow Cascades, Northern Intermountain, Northern Rockies, and Central Plains
- Freezing Rain Central Plains through the Ohio Valley
- Critical/Elevated Fire Weather/Red Flag Warnings NM, TX, CO, OK, and KS
- Space Weather:
  - Past 24 hours: None occurred
  - Next 24 hours: Minor; Geomagnetic storms reaching the G1 level are expected