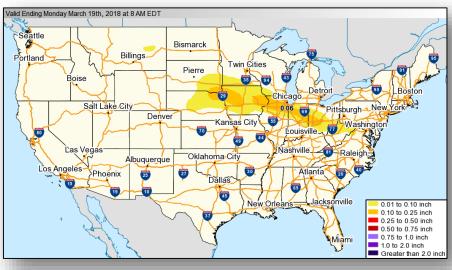

Briefing**

**Friday, March 16, 2018** 

8:30 a.m. EDT

## Significant Activity – Mar 15-16



Significant Events: None

**Tropical Activity:** Western Pacific – No activity affecting U.S. interests

#### **Significant Weather:**

- Heavy Snow Cascades, Northern Intermountain, Northern Rockies, and Central Plains
- Freezing Rain Central Plains through the Ohio Valley
- Critical/Elevated Fire Weather/Red Flag Warnings NM, TX, CO, OK, and KS
- Space Weather:
  - Past 24 hours: None occurred
  - Next 24 hours: Minor; Geomagnetic storms reaching the G1 level are expected

Earthquake Activity: No significant activity

**Declaration Activity: None** 

#### National Weather Forecast







Today Tomorrow

## Active Watches and Warnings





## Winter Precipitation Outlook





Forecast Snowfall



Forecast Ice Accumulation

## **Precipitation Forecast**







Day 1



Day 2



Day 3

#### Fire Weather Outlook







Today Tomorrow

#### Severe Weather Outlook





## Significant River Flood Outlook





## Hazards Outlook – Mar 18-22





## U.S. Drought Monitor



http://droughtmonitor.unl.edu/





## Space Weather



|               | Space Weather<br>Activity | Geomagnetic<br>Storms | Solar<br>Radiation | Radio<br>Blackouts |  |
|---------------|---------------------------|-----------------------|--------------------|--------------------|--|
| Past 24 Hours | None                      | None                  | None               | None               |  |
| Next 24 Hours | Minor                     | G1                    | None               | None               |  |

For fur