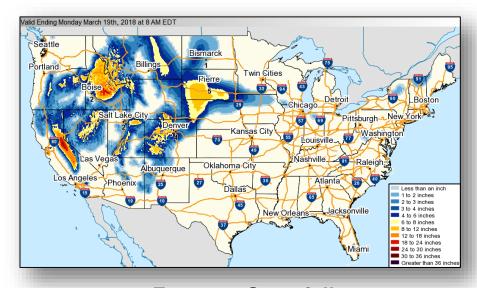

## Winter Precipitation Outlook

Forecast Snowfall

Forecast Ice Accumulation

#### **Significant Weather:**

- Heavy Snow Cascades, Northern Intermountain, Northern Rockies, and Central Plains
- Freezing Rain Central Plains through the Ohio Valley
- Critical/Elevated Fire Weather/Red Flag Warnings NM, TX, CO, OK, and KS
- Space Weather:
  - Past 24 hours: None occurred
  - Next 24 hours: Minor; Geomagnetic storms reaching the G1 level are expected