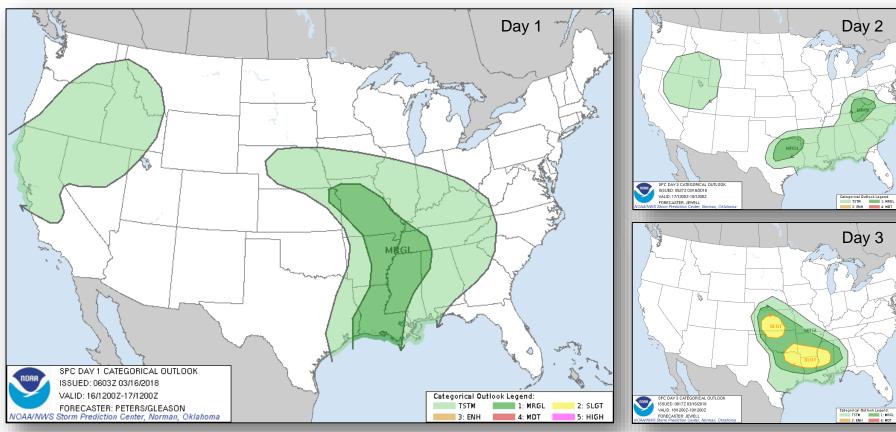

ty affecting U.S. interests

#### **Significant Weather:**

- Heavy Snow Cascades, Northern Intermountain, Northern Rockies, and Central Plains
- Freezing Rain Central Plains through the Ohio Valley
- Critical/Elevated Fire Weather/Red Flag Warnings NM, TX, CO, OK, and KS
- Space Weather:
  - Past 24 hours: None occurred
  - Next 24 hours: Minor; Geomagnetic storms reaching the G1 level are expected

Earthquake Activity: No significant activity

**Declaration Activity: None** 

#### National Weather Forecast







Today Tomorrow

## Active Watches and Warnings





## Winter Precipitation Outlook





Forecast Snowfall



Forecast Ice Accumulation

## **Precipitation Forecast**







Day 1



Day 2



Day 3

#### Fire Weather Outlook







Today Tomorrow

#### Severe Weather Outlook





## Significant River Flood Outlook





## Hazards Outlook – Mar 18-22





## U.S. Drought Monitor



http://droughtmonitor.unl.edu/





## Space Weather



|               | Space Weather<br>Activity | Geomagnetic<br>Storms | Solar<br>Radiation | Radio<br>Blackouts |  |
|---------------|---------------------------|-----------------------|--------------------|--------------------|--|
| Past 24 Hours | None                      | None                  | None               | None               |  |
| Next 24 Hours | Minor                     | G1                    | None               | None               |  |

For further information on NOAA Space Weather Scales refer to <a href="http://www.swpc.noaa.gov/noaa-scales-explanation">http://www.swpc.noaa.gov/noaa-scales-explanation</a>