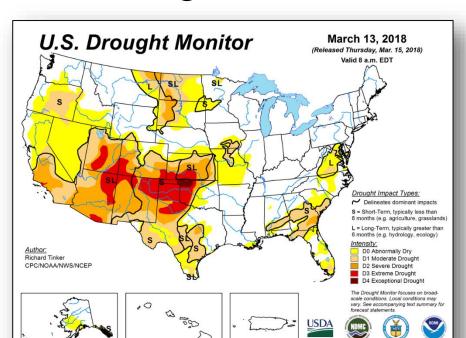

in, Northern Rockies, and Central Plains
- Freezing Rain Central Plains through the Ohio Valley
- Critical/Elevated Fire Weather/Red Flag Warnings NM, TX, CO, OK, and KS
- Space Weather:
  - Past 24 hours: None occurred
  - Next 24 hours: Minor; Geomagnetic storms reaching the G1 level are expected

Earthquake Activity: No significant activity

**Declaration Activity: None** 

#### National Weather Forecast







Today Tomorrow

## Active Watches and Warnings





## Winter Precipitation Outlook





Forecast Snowfall



Forecast Ice Accumulation

## **Precipitation Forecast**







Day 1



Day 2



Day 3

#### Fire Weather Outlook







Today Tomorrow

#### Severe Weather Outlook





## Significant River Flood Outlook





## Hazards Outlook – Mar 18-22





## U.S. Drought Monitor



http://droughtmonitor.unl.edu/





## Space Weather



|               | Space Weather<br>Activity | Geomagnetic<br>Storms | Solar<br>Radiation | Radio<br>Blackouts |  |
|---------------|---------------------------|-----------------------|--------------------|--------------------|--|
| Past 24 Hours | None                      | None                  | None               | None               |  |
| Next 24 Hours | Minor                     | G1                    | None               | None               |  |

For further information on NOAA Space Weather Scales refer to <a href="http://www.swpc.noaa.gov/noaa-scales-explanation">http://www.swpc.noaa.gov/noaa-scales-explanation</a>





## Joint Preliminary Damage Assessments



| Dogion | State /  | Event                         | IA /