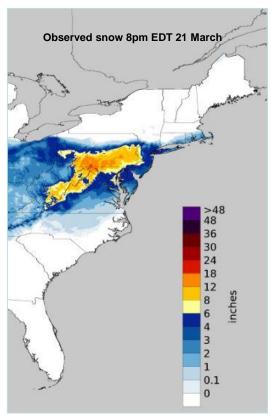

### Severe Weather – Nor'easter FINAL

#### **Situation**

The Winter Storm which impacted the Mid-Atlantic to Northeast will move into the Canadian Maritimes today. Snow will end from west to east this morning, with improving conditions to follow.

#### **Impacts**

- Shelters: 4 open (NJ/MA) / 9 occupants (ARC Midnight Shelter Count)
- Power\*: FEMA Region I: No significant outages; Region II: 82.1k (+78.7k);
   Region III: 7.5k (-4.5k) (as of 7:30 a.m. EDT)
- Primary impact thus far has been to transportation (roads, rail, air)
  - o Thousands of flights cancelled/delayed Washington to Boston
  - AMTRAK remains on a modified schedule