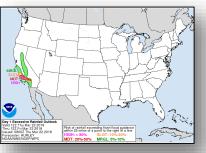

### **Significant Weather:**

- Heavy Rain/Flash Flooding Southern California
- Heavy Snow Pacific Northwest, California, Northern Intermountain & Northern Rockies
- Freezing Rain Northern Plains
- Elevated Fire Weather/Red Flag Warnings Southwest, Southern Rockies, Southern Plains & Florida
- Space Weather:
  - o Past 24 hours: None
  - Next 24 hours: None

### Fire Weather Outlook

Today Tomorrow