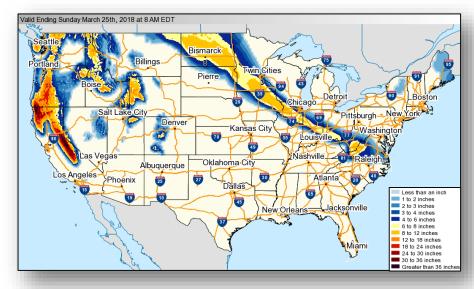

*: FEMA Region I: No significant outages; Region II: 82.1k (+78.7k);
   Region III: 7.5k (-4.5k) (as of 7:30 a.m. EDT)
- Primary impact thus far has been to transportation (roads, rail, air)
  - o Thousands of flights cancelled/delayed Washington to Boston
  - AMTRAK remains on a modified schedule

#### **State Response**

- EOC's:
  - o Partial: CT. RI & NYC
  - o Monitoring: NY, NJ, MD, PA, VA
- State of Emergency declared in NJ, DE & NYC

#### **FEMA Response**

- FEMA NWC at Steady State
- FEMA Region II, III RWCs at Steady State
- FEMA Region I at Enhanced Watch (Dayshift only Until 10 a.m. EDT)
  - o LNO deployed to RI
- FEMA Region III: IMAT & LNO's on Alert



### National Weather Forecast







Today Tomorrow

# Active Watches and Warnings





## Winter Precipitation Outlook





Forecast Snowfall



Forecast Ice Accumulation

# **Precipitation Forecast**











Day 2



Day 3

### Fire Weather Outlook







Today Tomorrow

### Severe Weather Outlook







# Significant River Flood Outlook





### Hazards Outlook – Mar 24-28





# Space Weather



|               | Space Weather Activity | Geomagnetic<br>Storms | Solar<br>Radiation | Radio<br>Blackouts |  |
|---------------|------------------------|-----------------------|--------------------|--------------------|--|
| Past 24 Hours | None                   | None                  | None               | None               |  |
| Next 24 Hours | None                   | None                  | None               | None               |  |

For further information on NOAA Space Weather Scales refer to <a hre