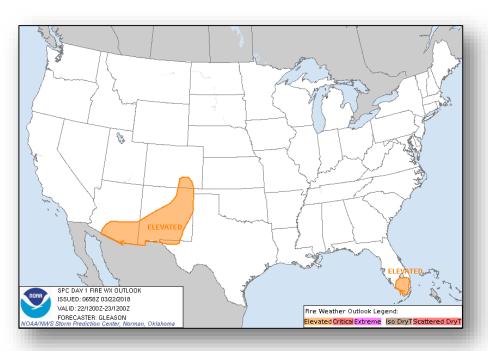

### **Significant Weather:**

- Heavy Rain/Flash Flooding Southern California
- Heavy Snow Pacific Northwest, California, Northern Intermountain & Northern Rockies
- Freezing Rain Northern Plains
- Elevated Fire Weather/Red Flag Warnings Southwest, Southern Rockies, Southern Plains & Florida
- Space Weather:
  - o Past 24 hours: None
  - Next 24 hours: None

### Fire Weather Outlook

Today Tomorrow