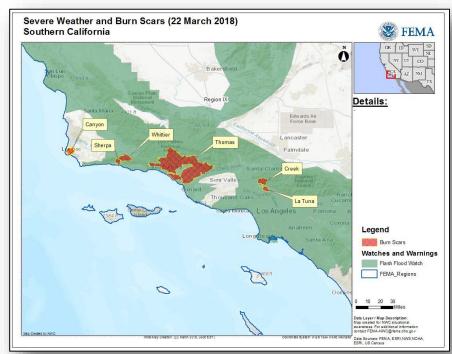

### Potential Mudslide/Debris flow – So CA

#### **Situation**

Heavy precipitation from a long duration storm over Southern California could result in debris flows at all recent burn areas

### **Potential Impacts**

- High possibility of flash flooding, mudslides and debris flows particularly in the Thomas, Whittier, Sherpa, Creek, Canyon and LaTuna burn scar areas
- Damage to infrastructure, power outages and displaced populations

#### **State Preparatory Response**

- CA SEOC at Partial Activation
- Evacuations:
  - Mandatory/Voluntary: 20.4K(+1.6k) / 32.3K (not previously reported) across Santa Barbara, Ventura, Los Angeles and Riverside Counties
- Shelters: 5 (+3) Open / 74 (+25) Occupants (ARC Midnight Shelter Count)

### Federal / Regional response

- FEMA NWC: Steady State
- Region IX RWC & JFO: Monitoring event
- RIX LNOs deployed:
  - o 2 to CA EOC; 1 to Santa Barbara; 1 to Ventura counties