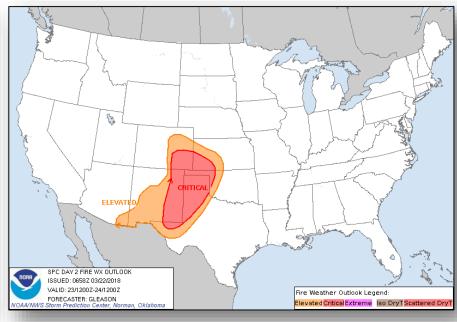

### Fire Weather Outlook

Today Tomorrow

### **Significant Weather:**

- Heavy Rain/Flash Flooding Southern California
- Heavy Snow Pacific Northwest, California, Northern Intermountain & Northern Rockies
- Freezing Rain Northern Plains
- Elevated Fire Weather/Red Flag Warnings Southwest, Southern Rockies, Southern Plains & Florida
- Space Weather:
  - o Past 24 hours: None
  - Next 24 hours: None