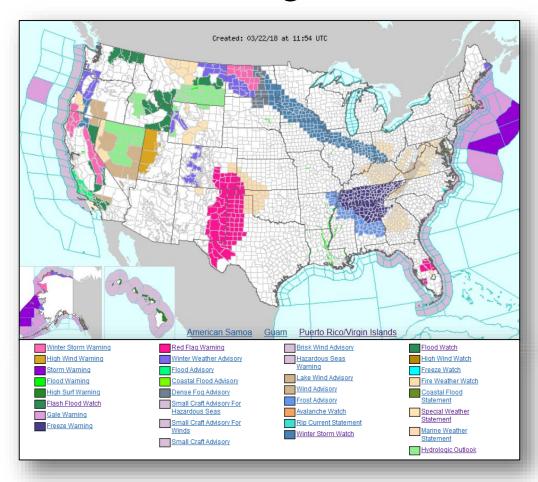

(ARC Midnight Shelter Count)
- Power\*: FEMA Region I: No significant outages; Region II: 82.1k (+78.7k);
   Region III: 7.5k (-4.5k) (as of 7:30 a.m. EDT)
- Primary impact thus far has been to transportation (roads, rail, air)
  - o Thousands of flights cancelled/delayed Washington to Boston
  - AMTRAK remains on a modified schedule

#### **State Response**

- EOC's:
  - o Partial: CT. RI & NYC
  - o Monitoring: NY, NJ, MD, PA, VA
- State of Emergency declared in NJ, DE & NYC

#### **FEMA Response**

- FEMA NWC at Steady State
- FEMA Region II, III RWCs at Steady State
- FEMA Region I at Enhanced Watch (Dayshift only Until 10 a.m. EDT)
  - o LNO deployed to RI
- FEMA Region III: IMAT & LNO's on Alert



### National Weather Forecast







Today Tomorrow

# Active Watches and Warnings





## Winter Precipitation Outlook





Forecast Snowfall



Forecast Ice Accumulation

# **Precipitation Forecast**











Day 2



Day 3

### Fire Weather Outlook







Today Tomorrow

### Severe Weather Outlook







# Significant River Flood Outlook





### Hazards Outlook – Mar 24-28





# Space Weather



|               | Space Weather Activity | Geomagnetic<br>Storms | Solar<br>Radiation | Radio<br>Blackouts |  |
|---------------|------------------------|-----------------------|--------------------|--------------------|--|
| Past 24 Hours | None                   | None                  | None               | None               |  |
| Next 24 Hours | None                   | None                  | None               | None               |  |

For further information on NOAA