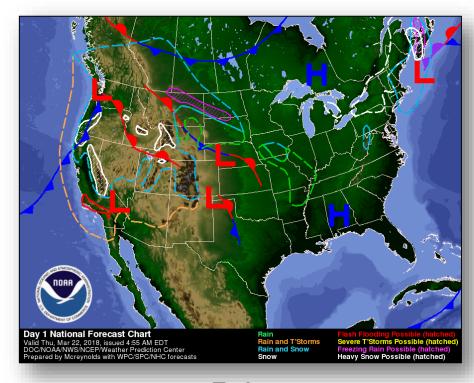

### National Weather Forecast

Today Tomorrow

### **Significant Weather:**

- Heavy Rain/Flash Flooding Southern California
- Heavy Snow Pacific Northwest, California, Northern Intermountain & Northern Rockies
- Freezing Rain Northern Plains
- Elevated Fire Weather/Red Flag Warnings Southwest, Southern Rockies, Southern Plains & Florida
- Space Weather:
  - o Past 24 hours: None
  - Next 24 hours: None