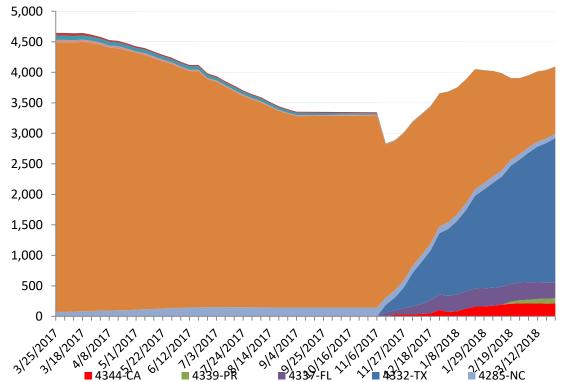

#### **Direct Housing**

|         |                        | AND SEC             |                                                                    |
|---------|------------------------|---------------------|--------------------------------------------------------------------|
| DR      | IA Declaration<br>Date | Program End<br>Date | Current # of<br>Households in<br>Direct Housing<br>(Weekly Change) |
| 4339-PR | 9/10/2017              | 3/20/2019           | 87 (+7)                                                            |
| 4266-TX | 3/19/2016              | 9/19/2017           | 1 (0)                                                              |
| 4277-LA | 8/14/2016              | 2/14/2018           | 1,099 (-21)                                                        |
| 4285-NC | 10/10/2016             | 4/10/2018           | 68 (-7)                                                            |
| 4332-TX | 8/25/2017              | 2/25/2018           | 2,365 (+82)                                                        |
| 4337-FL | 9/10/2017              | 3/10/2018           | 261 (-9)                                                           |
| 4344-CA | 10/10/2017             | 4/10/2018           | 211 (+2)                                                           |

**States with Currently Occupied Units** 