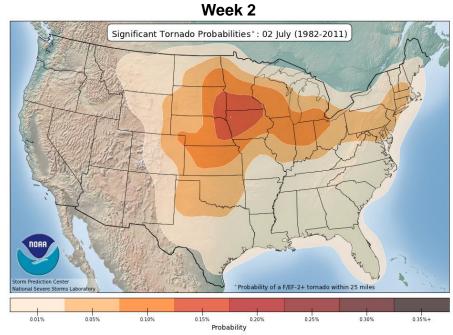

## July EF2+ Tornado Probabilities

#### Average Tornadoes per Year:

\*SIGNIFICANT = EF2 +

#### Peak Severe Weather: ~ March - June

**NOTE:** EF ratings are based on actual damage and are determined after NWS Storm Surveys are completed.