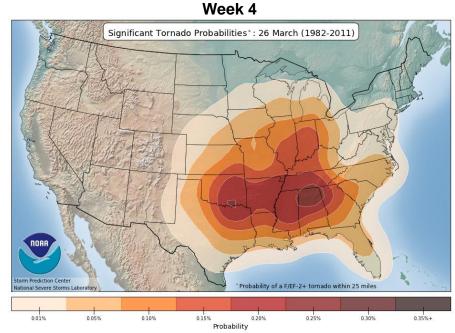

#### Average Tornadoes per Year:

\*SIGNIFICANT = EF2 +

#### Peak Severe Weather: ~ March - June

**NOTE:** EF ratings are based on actual damage and are determined after NWS Storm Surveys are completed.

#### March EF2+ Tornado Probabilities