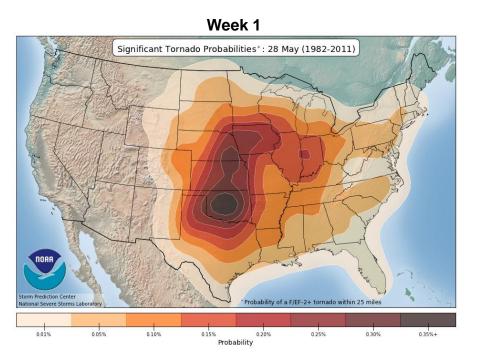

| None               |
| Next 24 Hours | None                      | None                  | None               | None               |

For further information on NOAA Space Weather Scales refer to <a href="http://www.swpc.noaa.gov/noaa-scales-explanation">http://www.swpc.noaa.gov/noaa-scales-explanation</a>





#### Average Tornadoes per Year:





\*SIGNIFICANT = EF2 +



#### Peak Severe Weather: ~ March - June





**NOTE:** EF ratings are based on actual damage and are determined after NWS Storm Surveys are completed.



#### March EF2+ Tornado Probabilities







## April EF2+ Tornado Probabilities







## April EF2+ Tornado Probabilities







## May EF2+ Tornado Probabilities







## May EF2+ Tornado Probabilities







#### June EF2+ Tornado Probabilities







#### June EF2+ Tornado Probabilities







## July EF2+ Tornado Probabilities







### Joint Preliminary Damage Assessments



| Pagion | State /  | Event                       | IA / PA | Number o  | f Counties | Start – End        |
|--------|----------|-----------------------------|---------|-----------|------------|--------------------|
| Region | Location | Event                       | IA/FA   | Requested | Completed  | Start – End        |
|        | MA       | Nor'easter                  | IA      | 7         | 7          | 3/12 – 3/20        |
|        | IVIA     | March 2-4, 2018             | PA      | 9         | 0          | 3/15 – TBD         |
| ,      | NH       | Coastal Storm and Flooding  | IA      | 0         | 0          | N/A                |
| '      | INII