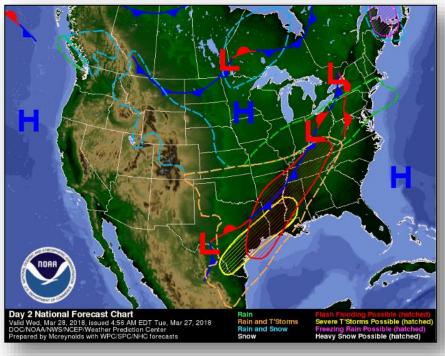

#### Significant Weather:

- Severe Thunderstorms Southern Plains to Lower Mississippi Valley
- Flash Flooding Southern Plains to Ohio Valley
- Freezing Rain Great Lakes to Central Appalachians
- Critical/Elevated Fire Weather Desert Southwest to the Southern/Central Plains
- Space Weather: Past 24 hours: None; Next 24 hours: None
- NOTE: Severe weather climatology slides follow today's weather

#### National Weather Forecast

Today Tomorrow