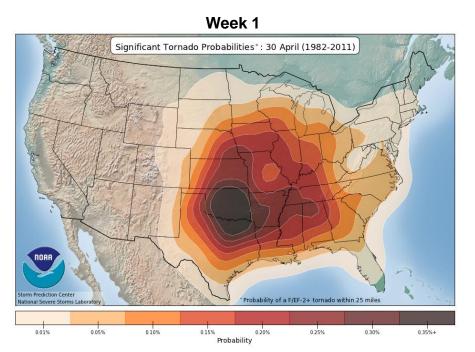

--------|
| Past 24 Hours | None                      | None                  | None               | None               |
| Next 24 Hours | None                      | None                  | None               | None               |

For further information on NOAA Space Weather Scales refer to <a href="http://www.swpc.noaa.gov/noaa-scales-explanation">http://www.swpc.noaa.gov/noaa-scales-explanation</a>





#### Average Tornadoes per Year:





\*SIGNIFICANT = EF2 +



#### Peak Severe Weather: ~ March - June





**NOTE:** EF ratings are based on actual damage and are determined after NWS Storm Surveys are completed.



#### March EF2+ Tornado Probabilities







## April EF2+ Tornado Probabilities







## April EF2+ Tornado Probabilities







## May EF2+ Tornado Probabilities







## May EF2+ Tornado Probabilities







#### June EF2+ Tornado Probabilities







#### June EF2+ Tornado Probabilities







## July EF2+ Tornado Probabilities







### Joint Preliminary Damage Assessments



| Pagion | State /  | Event                       | IA / PA | Number o  | f Counties | Start – End        |
|--------|----------|-----------------------------|---------|-----------|------------|--------------------|
| Region | Location | Event                       | IA/FA   | Requested | Completed  | Start – End        |
|        | MA       | Nor'easter                  | IA      | 7         | 7          | 3/12 – 3/20        |
|        | IVIA     | March 2-4, 2018             | PA      | 9         | 0          | 3/15 – TBD         |
| ,      | NH       | Coastal Storm and F