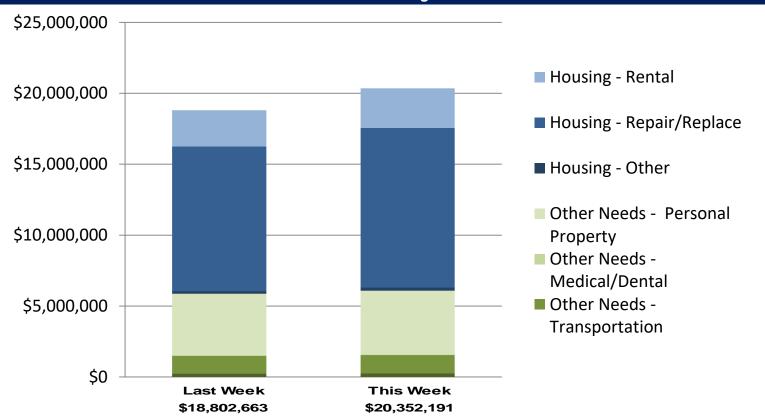

## Individual Assistance Activity

|                          |                                   | Individua           | ls and Hou    | seholds Proc    | gram Activity As  | Of: 3/26/18         | AND SECO         |  |
|--------------------------|-----------------------------------|---------------------|---------------|-----------------|-------------------|---------------------|------------------|--|
|                          |                                   | marriada            | In Past       | `               | Jiam Albartay 7.6 |                     | ulative          |  |
|                          |                                   | Applicants Approved |               | Amount Approved |                   | Applicants Approved | Amount Approved  |  |
|                          |                                   | 4336-PR             | Declared      | 09-10-2017      | End Of Reg P      | eriod 06-18-2018    |                  |  |
|                          | Housing Assistance                | 10                  |               |                 | \$64,968.80       | 985                 | \$6,189,014.16   |  |
|                          | Other Needs Assistance            | 1                   |               |                 | \$404.52          | 999                 | \$1,613,160.21   |  |
| Open Registration Period | Total IHP                         |                     | \$65,3        | 73.32           |                   | \$7,80              | 2,174.37         |  |
|                          | Average IHP                       |                     |               |                 |                   | \$5                 | 5,304            |  |
|                          | Total Max Grants                  |                     |               |                 |                   |                     | 140              |  |
|                          |                                   | 4339-PR             | Declared      | 09-20-2017      | End Of Reg P      | eriod 06-18-2018    |                  |  |
|                          | Housing Assistance                | 2,152               |               |                 | \$7,078,096.36    | 203,424             | \$599,734,451.40 |  |
|                          | Other Needs Assistance            | 2,285               |               |                 | \$3,401,545.78    | 368,683             | \$491,969,600.01 |  |
| Open Registration Period | Total IHP                         | \$10,479,642.14     |               |                 |                   | \$1,091,704,051.41  |                  |  |
|                          | Average IHP                       |                     |               |                 |                   | \$2                 | 2,456            |  |
|                          | Total Max Grants                  |                     |               |                 |                   | 2                   | 931              |  |
|                          |                                   | 4357-AS             | Declared      | 03-02-2018      | End Of Reg P      | eriod 05-01-2018    |                  |  |
|                          | Housing Assistance                | 250                 |               |                 | \$977,327.90      | 345                 | \$1,375,932.05   |  |
|                          | Other Needs Assistance            | 276                 |               |                 | \$408,482.54      | 356                 | \$516,509.90     |  |
| Open Registration Period | Total IHP                         |                     | \$1,385,      | 810.44          |                   | \$1,89              | 2,441.95         |  |
|                          | Average IHP                       |                     |               |                 |                   | \$3                 | 3,696            |  |
|                          | Total Max Grants                  |                     |               |                 |                   |                     | 4                |  |
|                          | 46 Declarations IIID Deca         |                     | non Class     | al Denistrati   | *                 |                     |                  |  |
| Out IIID A d             | 16 Declarations IHP Prog          |                     |               | Registration    |                   |                     |                  |  |
| Other IHP Active         | Housing Assistance                | 1,439               | 1             |                 | \$6,151,651.73    |                     |                  |  |
|                          | Other Needs Assistance            | 903                 | <b>60.404</b> | 004.05          | \$2,269,712.92    |                     |                  |  |
|                          | Total IHP                         |                     | \$8,421,      | .304.05         |                   |                     |                  |  |
|                          |                                   |                     |               |                 |                   |                     |                  |  |
|                          | Total IHP Approved in Past Week   |                     | \$20,352      | 100 55          |                   |                     |                  |  |
|                          | Total ITIF Apploved III Fast Week |                     | φ20,332       | , 130.00        |                   |                     |                  |  |