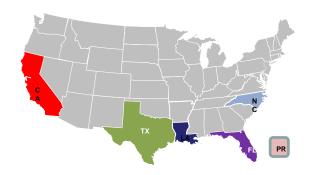

#### **Direct Housing**

|         |                        | AND SEC             |                                                                    |
|---------|------------------------|---------------------|--------------------------------------------------------------------|
| DR      | IA Declaration<br>Date | Program End<br>Date | Current # of<br>Households in<br>Direct Housing<br>(Weekly Change) |
| 4339-PR | 9/10/2017              | 3/20/2019           | 87 (+7)                                                            |
| 4266-TX | 3/19/2016              | 9/19/2017           | 1 (0)                                                              |
| 4277-LA | 8/14/2016              | 2/14/2018           | 1,099 (-21)                                                        |
| 4285-NC | 10/10/2016             | 4/10/2018           | 68 (-7)                                                            |
| 4332-TX | 8/25/2017              | 2/25/2018           | 2,365 (+82)                                                        |
| 4337-FL | 9/10/2017              | 3/10/2018           | 261 (-9)                                                           |
| 4344-CA | 10/10/2017             | 4/10/2018           | 211 (+2)                                                           |

**States with Currently Occupied Units** 