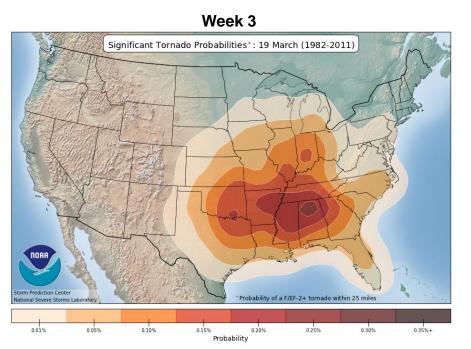

n | Radio<br>Blackouts |
|---------------|---------------------------|-----------------------|--------------------|--------------------|
| Past 24 Hours | None                      | None                  | None               | None               |
| Next 24 Hours | None                      | None                  | None               | None               |

For further information on NOAA Space Weather Scales refer to <a href="http://www.swpc.noaa.gov/noaa-scales-explanation">http://www.swpc.noaa.gov/noaa-scales-explanation</a>





#### Average Tornadoes per Year:





\*SIGNIFICANT = EF2 +



#### Peak Severe Weather: ~ March - June





**NOTE:** EF ratings are based on actual damage and are determined after NWS Storm Surveys are completed.



#### March EF2+ Tornado Probabilities







## April EF2+ Tornado Probabilities







## April EF2+ Tornado Probabilities







## May EF2+ Tornado Probabilities







## May EF2+ Tornado Probabilities







#### June EF2+ Tornado Probabilities







#### June EF2+ Tornado Probabilities







## July EF2+ Tornado Probabilities







### Joint Preliminary Damage Assessments



| Pagion | State /  | Event                       | IA / PA | Number o  | f Counties | Start – End        |
|--------|----------|-----------------------------|---------|-----------|------------|--------------------|
| Region | Location | Event                       | IA/FA   | Requested | Completed  | Start – End        |
|        | MA       | Nor'easter                  | IA      | 7         | 7          | 3/12 – 3/20        |
|        | IVIA     |