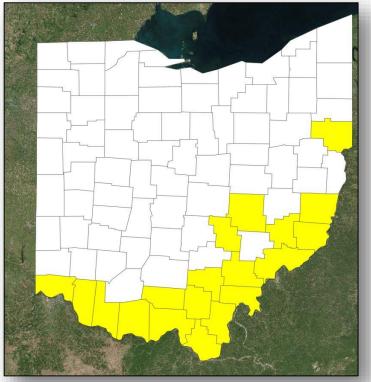

Earthquake Activity: No significant activity

**Declaration Activity:** Major Disaster Declaration requested for Ohio

#### **Declaration Request**

#### <u>Ohio</u>

- Governor requested a Major Disaster Declaration on March 26, 2018
- For severe storms, tornadoes, flooding and landslides that occurred February 14–25, 2018
- Requesting:
  - Public Assistance for 19 counties
  - Hazard Mitigation for entire state