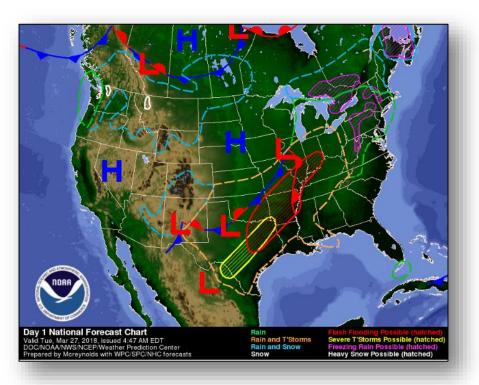

#### Significant Weather:

- Severe Thunderstorms Southern Plains to Lower Mississippi Valley
- Flash Flooding Southern Plains to Ohio Valley
- Freezing Rain Great Lakes to Central Appalachians
- Critical/Elevated Fire Weather Desert Southwest to the Southern/Central Plains
- Space Weather: Past 24 hours: None; Next 24 hours: None
- NOTE: Severe weather climatology slides follow today's weather

#### National Weather Forecast

Today Tomorrow