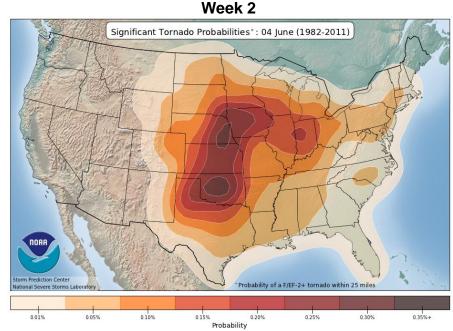

| None               |
| Next 24 Hours | None                      | None                  | None               | None               |

For further information on NOAA Space Weather Scales refer to <a href="http://www.swpc.noaa.gov/noaa-scales-explanation">http://www.swpc.noaa.gov/noaa-scales-explanation</a>





#### Average Tornadoes per Year:





\*SIGNIFICANT = EF2 +



#### Peak Severe Weather: ~ March - June





**NOTE:** EF ratings are based on actual damage and are determined after NWS Storm Surveys are completed.



#### March EF2+ Tornado Probabilities







## April EF2+ Tornado Probabilities







## April EF2+ Tornado Probabilities







## May EF2+ Tornado Probabilities







## May EF2+ Tornado Probabilities







#### June EF2+ Tornado Probabilities







#### June EF2+ Tornado Probabilities







## July EF2+ Tornado Probabilities







### Joint Preliminary Damage Assessments



| Pagion | State /  | Event                       | IA / PA | Number o  | f Counties | Start – End        |
|--------|----------|-----------------------------|---------|-----------|------------|--------------------|
| Region | Location | Event                       | IA/FA   | Requested | Completed  | Start – End        |
|        | MA       | Nor'easter                  | IA      | 7         | 7          | 3/12 – 3/20        |
|        | IVIA     | March 2-4, 2018             | PA      | 9         | 0          | 3/15 – TBD         |
| ,      | NH       | Coastal Storm and Flooding  | IA      | 0         | 0          | N/A                |
| '      | INII