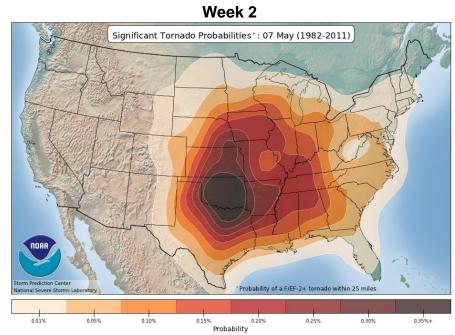

------|
| Past 24 Hours | None                      | None                  | None               | None               |
| Next 24 Hours | None                      | None                  | None               | None               |

For further information on NOAA Space Weather Scales refer to <a href="http://www.swpc.noaa.gov/noaa-scales-explanation">http://www.swpc.noaa.gov/noaa-scales-explanation</a>





#### Average Tornadoes per Year:





\*SIGNIFICANT = EF2 +



#### Peak Severe Weather: ~ March - June





**NOTE:** EF ratings are based on actual damage and are determined after NWS Storm Surveys are completed.



#### March EF2+ Tornado Probabilities







## April EF2+ Tornado Probabilities







## April EF2+ Tornado Probabilities







## May EF2+ Tornado Probabilities







## May EF2+ Tornado Probabilities







#### June EF2+ Tornado Probabilities







#### June EF2+ Tornado Probabilities







## July EF2+ Tornado Probabilities







### Joint Preliminary Damage Assessments



| Pagion | State /  | Event                       | IA / PA | Number o  | f Counties | Start – End        |
|--------|----------|-----------------------------|---------|-----------|------------|--------------------|
| Region | Location | Event                       | IA/FA   | Requested | Completed  | Start – End        |
|        | MA       | Nor'easter                  | IA      | 7         | 7          | 3/12 – 3/20        |
|        | IVIA     | March 2-4, 2018             | PA      | 9         | 0          | 3/15 – TBD         |
| ,      | NH       | Coastal Storm and Flo