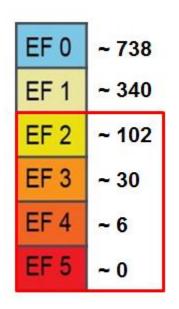

#### Average Tornadoes per Year:

\*SIGNIFICANT = EF2 +

#### Peak Severe Weather: ~ March - June

**NOTE:** EF ratings are based on actual damage and are determined after NWS Storm Surveys are completed.