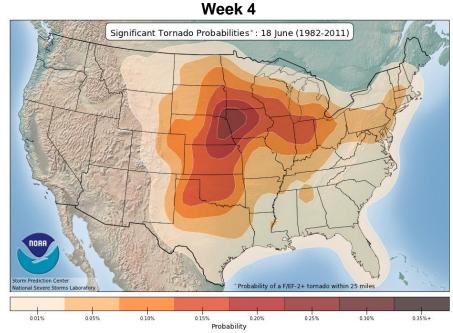

Hours | None                      | None                  | None               | None               |

For further information on NOAA Space Weather Scales refer to <a href="http://www.swpc.noaa.gov/noaa-scales-explanation">http://www.swpc.noaa.gov/noaa-scales-explanation</a>





#### Average Tornadoes per Year:





\*SIGNIFICANT = EF2 +



#### Peak Severe Weather: ~ March - June





**NOTE:** EF ratings are based on actual damage and are determined after NWS Storm Surveys are completed.



#### March EF2+ Tornado Probabilities







## April EF2+ Tornado Probabilities







## April EF2+ Tornado Probabilities







## May EF2+ Tornado Probabilities







## May EF2+ Tornado Probabilities







#### June EF2+ Tornado Probabilities







#### June EF2+ Tornado Probabilities







## July EF2+ Tornado Probabilities







### Joint Preliminary Damage Assessments



| Pagion | State /  | Event                       | IA / PA | Number o  | f Counties | Start – End        |
|--------|----------|-----------------------------|---------|-----------|------------|--------------------|
| Region | Location | Event                       | IA/FA   | Requested | Completed  | Start – End        |
|        | MA       | Nor'easter                  | IA      | 7         | 7          | 3/12 – 3/20        |
|        | IVIA     | March 2-4, 2018             | PA      | 9         | 0          | 3/15 – TBD         |
| ,      | NH       | Coastal Storm and Flooding  | IA      | 0         | 0          | N/A                |
| '      | INII     | March 2-3, 2018             | PA      | 1