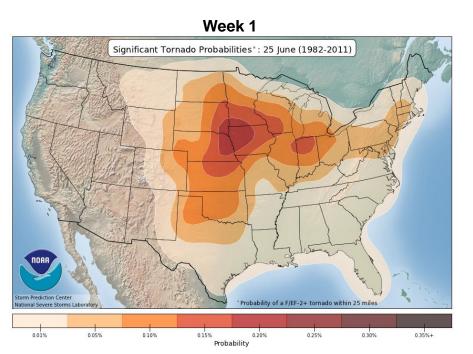

#### March EF2+ Tornado Probabilities

#### June EF2+ Tornado Probabilities

#### Average Tornadoes per Year:

\*SIGNIFICANT = EF2 +

#### Peak Severe Weather: ~ March - June

**NOTE:** EF ratings are based on actual damage and are determined after NWS Storm Surveys are completed.