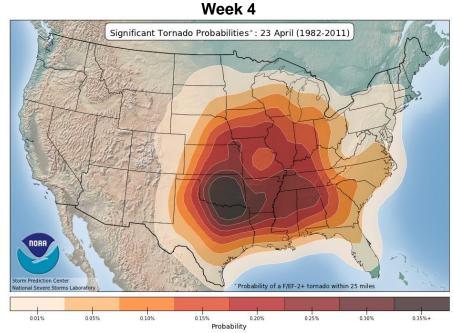

-----|--------------------|--------------------|
| Past 24 Hours | None                      | None                  | None               | None               |
| Next 24 Hours | None                      | None                  | None               | None               |

For further information on NOAA Space Weather Scales refer to <a href="http://www.swpc.noaa.gov/noaa-scales-explanation">http://www.swpc.noaa.gov/noaa-scales-explanation</a>





#### Average Tornadoes per Year:





\*SIGNIFICANT = EF2 +



#### Peak Severe Weather: ~ March - June





**NOTE:** EF ratings are based on actual damage and are determined after NWS Storm Surveys are completed.



#### March EF2+ Tornado Probabilities







## April EF2+ Tornado Probabilities







## April EF2+ Tornado Probabilities







## May EF2+ Tornado Probabilities







## May EF2+ Tornado Probabilities







#### June EF2+ Tornado Probabilities







#### June EF2+ Tornado Probabilities







## July EF2+ Tornado Probabilities







### Joint Preliminary Damage Assessments



| Pagion | State /  | Event                       | IA / PA | Number o  | f Counties | Start – End        |
|--------|----------|-----------------------------|---------|-----------|------------|--------------------|
| Region | Location | Event                       | IA/FA   | Requested | Completed  | Start – End        |
|        | MA       | Nor'easter                  | IA      | 7         | 7          | 3/12 – 3/20        |
|        | IVIA     | March 2-4, 2018             | PA      | 9         | 0          | 3/15 – TBD         |
|