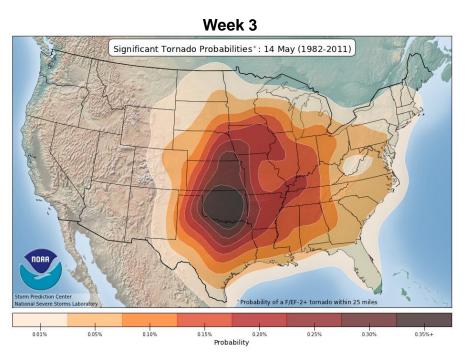

| None                  | None               | None               |
| Next 24 Hours | None                      | None                  | None               | None               |

For further information on NOAA Space Weather Scales refer to <a href="http://www.swpc.noaa.gov/noaa-scales-explanation">http://www.swpc.noaa.gov/noaa-scales-explanation</a>





#### Average Tornadoes per Year:





\*SIGNIFICANT = EF2 +



#### Peak Severe Weather: ~ March - June





**NOTE:** EF ratings are based on actual damage and are determined after NWS Storm Surveys are completed.



#### March EF2+ Tornado Probabilities







## April EF2+ Tornado Probabilities







## April EF2+ Tornado Probabilities







## May EF2+ Tornado Probabilities







## May EF2+ Tornado Probabilities







#### June EF2+ Tornado Probabilities







#### June EF2+ Tornado Probabilities







## July EF2+ Tornado Probabilities







### Joint Preliminary Damage Assessments



| Pagion | State /  | Event                       | IA / PA | Number o  | f Counties | Start – End        |
|--------|----------|-----------------------------|---------|-----------|------------|--------------------|
| Region | Location | Event                       | IA/FA   | Requested | Completed  | Start – End        |
|        | MA       | Nor'easter                  | IA      | 7         | 7          | 3/12 – 3/20        |
|        | IVIA     | March 2-4, 2018             | PA      | 9         | 0          | 3/15 – TBD         |
| ,      | NH       | Coastal Storm and Flooding  | IA      | 0         | 0