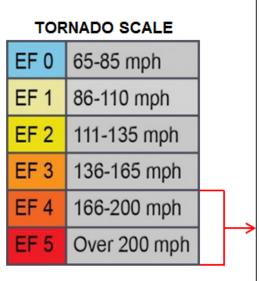

#### Peak Severe Weather: ~ March - June

**NOTE:** EF ratings are based on actual damage and are determined after NWS Storm Surveys are completed.