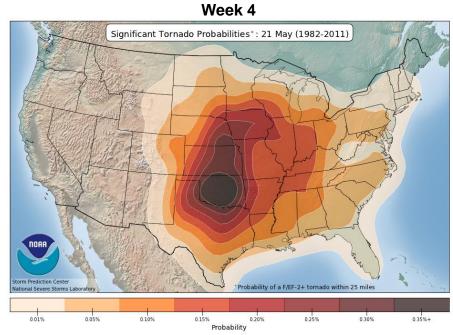

| None                  | None               | None               |
| Next 24 Hours | None                      | None                  | None               | None               |

For further information on NOAA Space Weather Scales refer to <a href="http://www.swpc.noaa.gov/noaa-scales-explanation">http://www.swpc.noaa.gov/noaa-scales-explanation</a>





#### Average Tornadoes per Year:





\*SIGNIFICANT = EF2 +



#### Peak Severe Weather: ~ March - June





**NOTE:** EF ratings are based on actual damage and are determined after NWS Storm Surveys are completed.



#### March EF2+ Tornado Probabilities







## April EF2+ Tornado Probabilities







## April EF2+ Tornado Probabilities







## May EF2+ Tornado Probabilities







## May EF2+ Tornado Probabilities







#### June EF2+ Tornado Probabilities







#### June EF2+ Tornado Probabilities







## July EF2+ Tornado Probabilities







### Joint Preliminary Damage Assessments



| Pagion | State /  | Event                       | IA / PA | Number o  | f Counties | Start – End        |
|--------|----------|-----------------------------|---------|-----------|------------|--------------------|
| Region | Location | Event                       | IA/FA   | Requested | Completed  | Start – End        |
|        | MA       | Nor'easter                  | IA      | 7         | 7          | 3/12 – 3/20        |
|        | IVIA     | March 2-4, 2018             | PA      | 9         | 0          | 3/15 – TBD         |
| ,      | NH       | Coastal Storm and Flooding  | IA      | 0         | 0