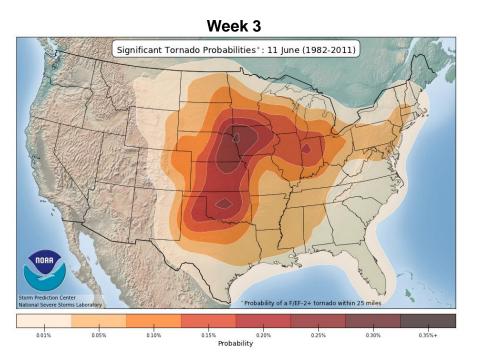

24 Hours | None                      | None                  | None               | None               |

For further information on NOAA Space Weather Scales refer to <a href="http://www.swpc.noaa.gov/noaa-scales-explanation">http://www.swpc.noaa.gov/noaa-scales-explanation</a>





#### Average Tornadoes per Year:





\*SIGNIFICANT = EF2 +



#### Peak Severe Weather: ~ March - June





**NOTE:** EF ratings are based on actual damage and are determined after NWS Storm Surveys are completed.



#### March EF2+ Tornado Probabilities







## April EF2+ Tornado Probabilities







## April EF2+ Tornado Probabilities







## May EF2+ Tornado Probabilities







## May EF2+ Tornado Probabilities







#### June EF2+ Tornado Probabilities







#### June EF2+ Tornado Probabilities







## July EF2+ Tornado Probabilities







### Joint Preliminary Damage Assessments



| Pagion | State /  | Event                       | IA / PA | Number o  | f Counties | Start – End        |
|--------|----------|-----------------------------|---------|-----------|------------|--------------------|
| Region | Location | Event                       | IA/FA   | Requested | Completed  | Start – End        |
|        | MA       | Nor'easter                  | IA      | 7         | 7          | 3/12 – 3/20        |
|        | IVIA     | March 2-4, 2018             | PA      | 9         | 0          | 3/15 – TBD         |
| ,      | NH       | Coastal Storm and Flooding  | IA      | 0         | 0          | N/A                |
| '      | INII     | March 2-3, 2018             | PA      |