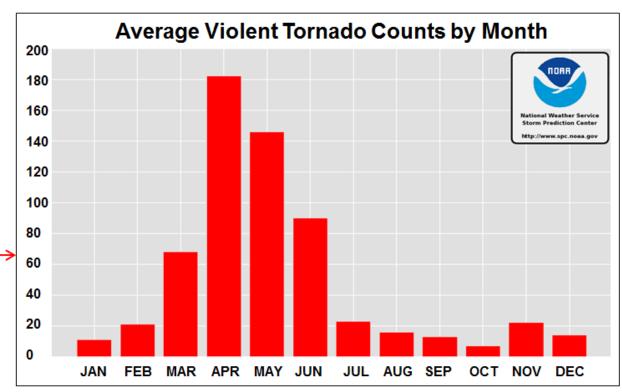

#### Peak Severe Weather: ~ March - June

**NOTE:** EF ratings are based on actual damage and are determined after NWS Storm Surveys are completed.