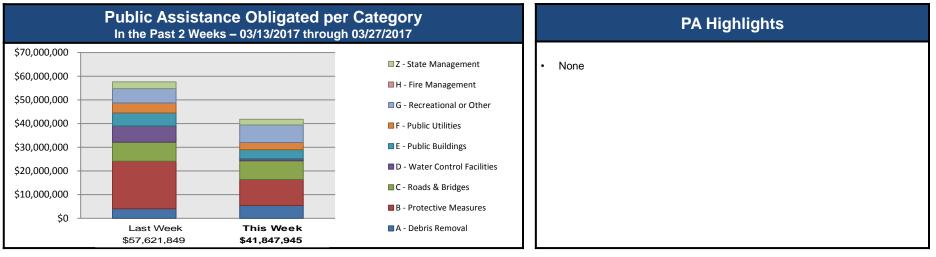

# Public Assistance Grant Program

|                            |                    | PA Project Worksheets Obligated in past week, as of 03/27/17 at 1500 EDT |                     |                                 |                      |                      |                              |                     |                         |              |  |  |  |
|----------------------------|--------------------|--------------------------------------------------------------------------|---------------------|---------------------------------|----------------------|----------------------|------------------------------|---------------------|-------------------------|--------------|--|--|--|
|                            | Emergene           | cy Work                                                                  |                     |                                 | Permanent Work       |                      | -                            |                     |                         |              |  |  |  |
| PA Category                | A - Debris Removal | B - Protective<br>Measures                                               | C - Roads & Bridges | D - Water Control<br>Facilities | E - Public Buildings | F - Public Utilities | G - Recreational or<br>Other | H - Fire Management | Z - State<br>Management | Total        |  |  |  |
| Number Of PWs<br>Obligated | 96                 | 123                                                                      | 192                 | 6                               | 39                   | 21                   | 39                           | 0                   | 4                       | 520          |  |  |  |
| Federal Share<br>Obligated | \$5,373,986        | \$11,074,399                                                             | \$7,911,034         | \$795,682                       | \$3,850,208          | \$3,045,130          | \$7,392,906                  | \$0                 | \$2,404,599             | \$41,847,945 |  |  |  |