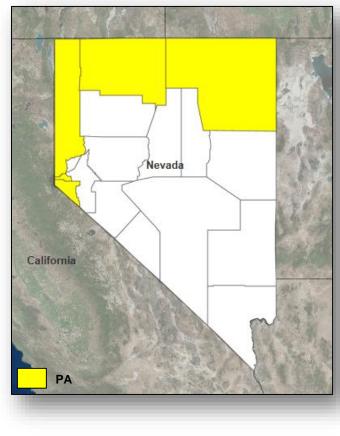

#### FEMA-4307-DR-NV

- Major Disaster Declaration approved March 27, 2017 for the state of Nevada
- For Severe Winter Storms, Flooding, and Mudslides during the period of February 5-22, 2017
- Provides:
  - Public Assistance for 4 counties (including 2 tribes) and the independent city of Carson City
  - $\circ~$  Hazard Mitigation statewide
- FCO is Rosalyn L. Cole