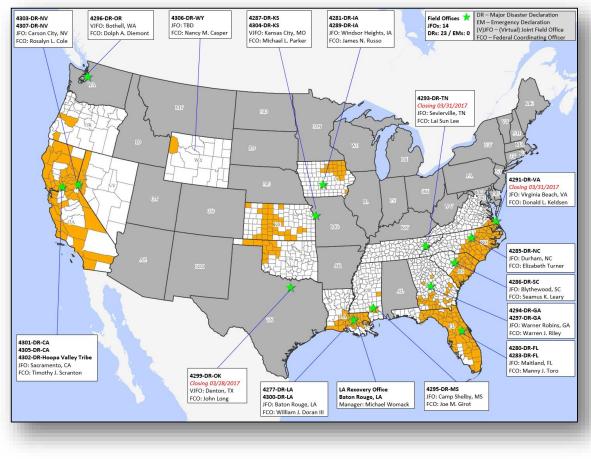

--|---------------------------------------------|----------------------------------------|---|
| 2                                                                         | Date Requested                              | 1                                      | 0 |
| NV – DR Severe Winter Storms, Straight-line Winds, Flooding and Mudslides | March 8, 2017                               | Approved<br>March 27, 2014             |   |
| OR – DR Severe Winter Storms, Flooding, Landslides, and Mudslides         | March 9, 2017                               |                                        |   |
| CA – DR Severe Winter Storms, Flooding, and Mudslides                     | March 19, 2017                              |                                        |   |

# **Open Field Offices**





# Readiness – Deployable Teams and Assets



| Reso             | urce   | Force<br>Strength | Ava              | ilable                 | Deployed         | Other                               | Cadres with less than 25% av                                                                                               | ilability                                                                                                                                                                                               |  |  |
|------------------|--------|-------------------|------------------|------------------------|------------------|-------------------------------------|-----------------------------------------------------------------------------------------------------------------------