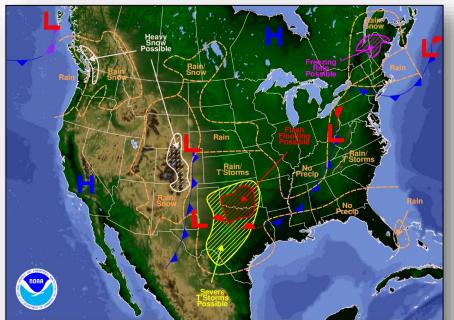

#### Significant Weather:

- Severe Thunderstorms TX & OK
- Flash Flooding TX & OK
- Freezing Rain Northeast
- Heavy Snow Pacific Northwest & Central Rockies
- Rain and Thunderstorms Southern/Central Plains to Lower Mississippi Valley; Southeast, Appalachians to the Mid-Atlantic
- Critical/Elevated Fire Weather CA, AZ, NM & TX
- Red Flag Warnings CA, AZ, NM & TX
- Space Weather:
  - Past 24 hours: Moderate Geomagnetic storms reached G2 level
  - $\,\circ\,$  Next 24 hours: Minor Geomagnetic storms reaching G1 level expected

### National Weather Forecast

Weather Forecast for Tue, Mar 28, 2017, issued 4:44 AM EDT DOC/NOAA/NWS/NCEP/Weather Prediction Genter Prepared by Mcreynolds based on WPC, SPC and NHC forecasts

Today

Weather Forecast for Wed, Mar 29, 2017, issued 4:59 AM EDT Tue, Mar 28, 2017 DOC/NOAA/NWS/NCEP/Weather Prediction Center Prepared by Mcreynolds based on WPC, SPC and NHC forecasts