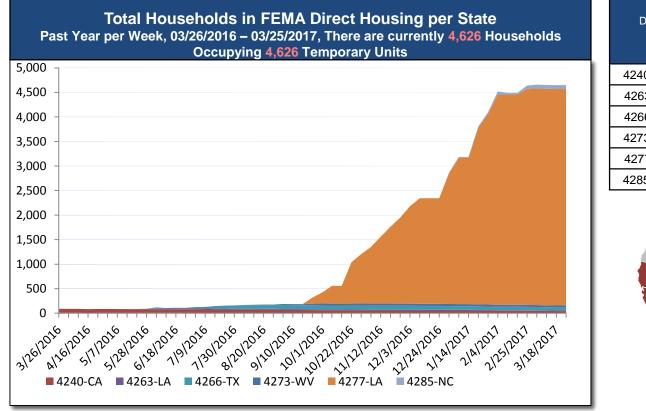

# **Direct Housing**

| DR      | IA Declaration<br>Date | Program End<br>Date | Current # of<br>Households in<br>Direct Housing<br>(Weekly Change) |
|---------|------------------------|---------------------|--------------------------------------------------------------------|
| 4240-CA | 9/22/2015              | 3/22/2017           | 34 (-10)                                                           |
| 4263-LA | 3/13/2016              | 9/13/2017           | 9 (-1)                                                             |
| 4266-TX | 3/19/2016              | 9/19/2017           | 65 ( -1)                                                           |
| 4273-WV | 6/25/2016              | 12/26/2017          | 37 ()                                                              |
| 4277-LA | 8/14/2016              | 2/14/2018           | 4394 (-18)                                                         |
| 4285-NC | 10/10/2016             | 4/10/2018           | 87 (+8)                                                            |