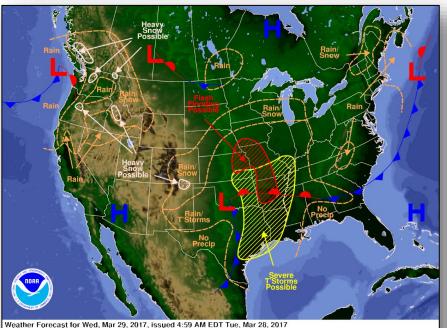

#### Significant Weather:

- Severe Thunderstorms TX & OK
- Flash Flooding TX & OK
- Freezing Rain Northeast
- Heavy Snow Pacific Northwest & Central Rockies
- Rain and Thunderstorms Southern/Central Plains to Lower Mississippi Valley; Southeast, Appalachians to the Mid-Atlantic
- Critical/Elevated Fire Weather CA, AZ, NM & TX
- Red Flag Warnings CA, AZ, NM & TX
- Space Weather:
  - Past 24 hours: Moderate Geomagnetic storms reached G2 level
  - $\,\circ\,$  Next 24 hours: Minor Geomagnetic storms reaching G1 level expected

### National Weather Forecast

Weather Forecast for Tue, Mar 28, 2017, issued 4:44 AM EDT DOC/NOAA/NWS/NCEP/Weather Prediction Genter Prepared by Mcreynolds based on WPC, SPC and NHC forecasts

Today

Weather Forecast for Wed, Mar 29, 2017, issued 4:59 AM EDT Tue, Mar 28, 2017 DOC/NOAA/NWS/NCEP/Weather Prediction Center Prepared by Mcreynolds based on WPC, SPC and NHC forecasts