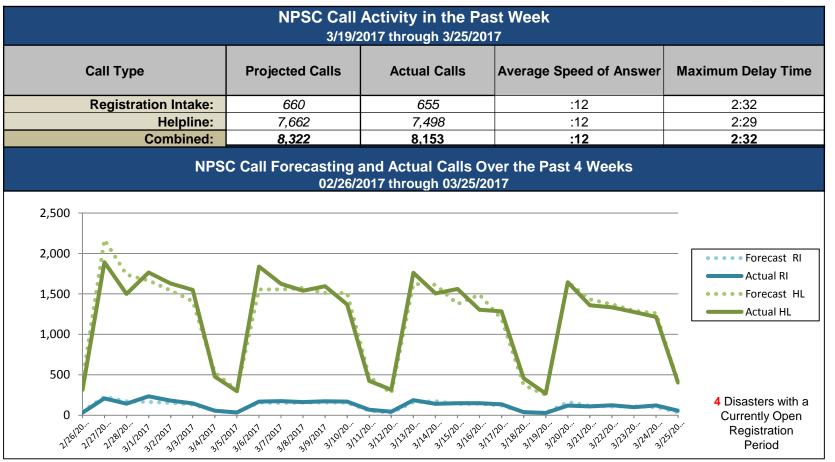

--------|
| 4240-CA | 9/22/2015              | 3/22/2017           | 34 (-10)                                                           |
| 4263-LA | 3/13/2016              | 9/13/2017           | 9 (-1)                                                             |
| 4266-TX | 3/19/2016              | 9/19/2017           | 65 ( -1)                                                           |
| 4273-WV | 6/25/2016              | 12/26/2017          | 37 ()                                                              |
| 4277-LA | 8/14/2016              | 2/14/2018           | 4394 (-18)                                                         |
| 4285-NC | 10/10/2016             | 4/10/2018           | 87 (+8)                                                            |



# NPSC Activity





# Individual Assistance Activity



| Individua                          | als and Households F   | Program Activity As C | Of: 3/27/17            |                 |             | IHP Approve                | d per Category | in the Past         |
|------------------------------------|------------------------|-----------------------|------------------------|-----------------|-------------|----------------------------|----------------|---------------------|
|                                    | In Past                | 7 Days                | Cum                    | ulative         |             | 2 Weeks – 03/ <sup>,</sup> | 13?2017 throug | h 03/27/2017        |
|                                    | Applicants<br>Approved | Amount Approved       | Applicants<br>Approved | Amount App