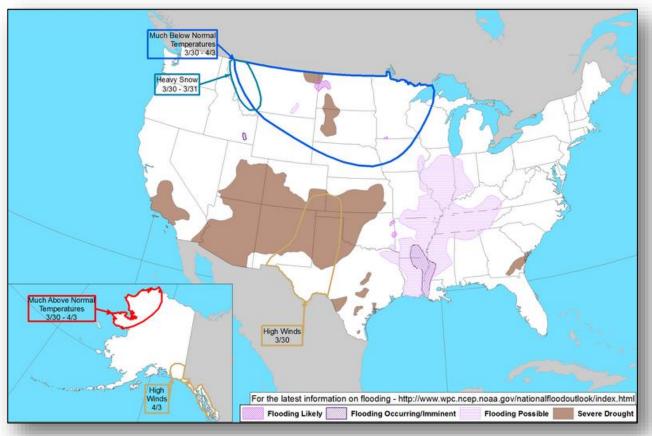

*Daily Operations Briefing**

Wednesday, March 28, 2018

8:30 a.m. EDT

## Significant Activity – Mar 27-28



Significant Events: None

**Tropical Activity:** Western Pacific – No activity affecting U.S. interests

#### Significant Weather:

- Severe Thunderstorms –Lower Mississippi Valley to Tennessee Valley
- Flash Flooding Lower Mississippi Valley to Ohio Valley
- Elevated Fire Weather TX
- Space Weather: Past 24 hours: None; Next 24 hours: None

Earthquake Activity: No significant activity

**Declaration Activity:** None

#### National Weather Forecast







Today Tomorrow

## Active Watches and Warnings





## **Precipitation Forecast**







Day 1



Day 2



Day 3

### Significant River Flood Outlook





#### Severe Weather Outlook







## Hazards Outlook – Mar 30 – Apr 3





## Space Weather



|               | Space Weather Activity | Geomagnetic<br>Storms | Solar<br>Radiation | Radio<br>Blackouts |  |
|---------------|------------------------|-----------------------|--------------------|--------------------|--|
| Past 24 Hours | None                   | None                  | None               | None               |  |
| Next 24 Hours | None                   | None                  | None               | None               |  |

For further information on NOAA Space Weather Scales refer to <a href="http://www.swpc.noaa.gov/noaa-scales-explanation">http://www.swpc.noaa.gov/noaa-scales-explanation</a>





## Joint Preliminary Damage Assessments



| Dogion | State /  | Event                         | IA / PA | Number of Counties |           | Ctout Fuel