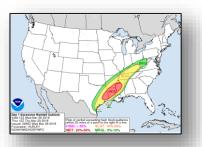

#### Severe Weather Outlook

#### Significant Weather:

- Severe Thunderstorms –Lower Mississippi Valley to Tennessee Valley
- Flash Flooding Lower Mississippi Valley to Ohio Valley
- Elevated Fire Weather TX
- Space Weather: Past 24 hours: None; Next 24 hours: None