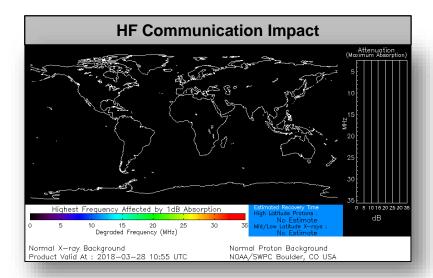

## Space Weather

|               | Space Weather Activity | Geomagnetic<br>Storms | Solar<br>Radiation | Radio<br>Blackouts |  |
|---------------|------------------------|-----------------------|--------------------|--------------------|--|
| Past 24 Hours | None                   | None                  | None               | None               |  |
| Next 24 Hours | None                   | None                  | None               | None               |  |

For further information on NOAA Space Weather Scales refer to <a href="http://www.swpc.noaa.gov/noaa-scales-explanation">http://www.swpc.noaa.gov/noaa-scales-explanation</a>