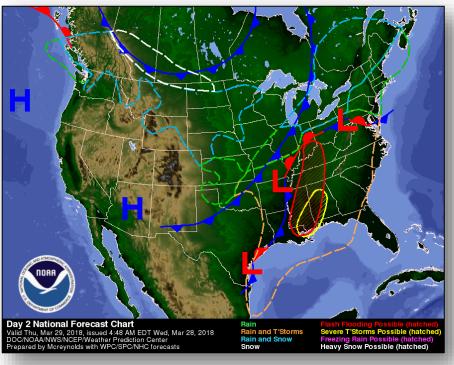

#### National Weather Forecast

Today Tomorrow

#### Significant Weather:

- Severe Thunderstorms –Lower Mississippi Valley to Tennessee Valley
- Flash Flooding Lower Mississippi Valley to Ohio Valley
- Elevated Fire Weather TX
- Space Weather: Past 24 hours: None; Next 24 hours: None