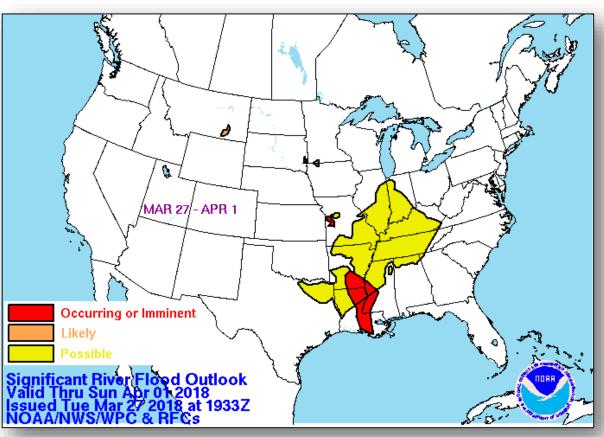

### Significant River Flood Outlook

#### Significant Weather:

- Severe Thunderstorms –Lower Mississippi Valley to Tennessee Valley
- Flash Flooding Lower Mississippi Valley to Ohio Valley
- Elevated Fire Weather TX
- Space Weather: Past 24 hours: None; Next 24 hours: None