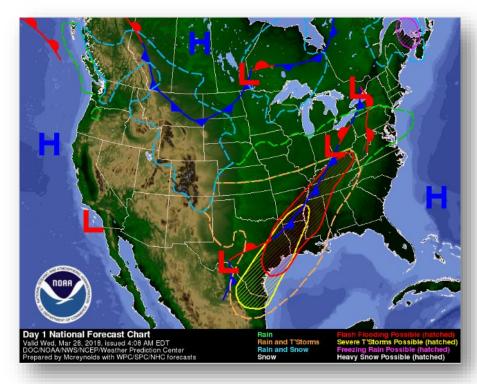

#### National Weather Forecast

Today Tomorrow

#### Significant Weather:

- Severe Thunderstorms –Lower Mississippi Valley to Tennessee Valley
- Flash Flooding Lower Mississippi Valley to Ohio Valley
- Elevated Fire Weather TX
- Space Weather: Past 24 hours: None; Next 24 hours: None