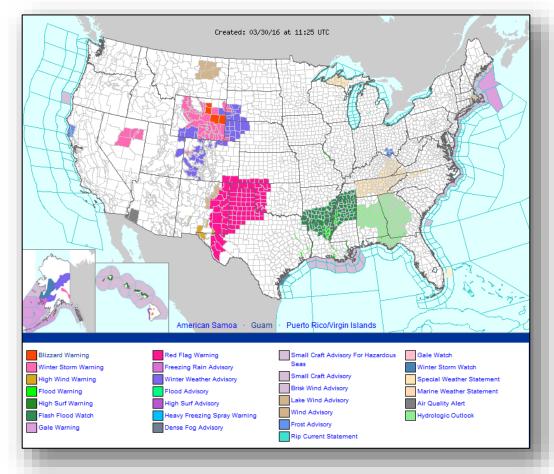

Snow: Upper Great Lakes & Central Rockies
- Critical Fire Weather; Elevated Fire Weather; Red Flag Warnings: Southern/Central Plains
- Space Weather: No space weather observed for the past 24 hours; none predicted for the next 24 hours

Tropical Activity: No activity affecting U.S. territories

Earthquake Activity: No significant activity

Declaration Activity: None

#### National Weather Forecast





Weather Forecast for Wed, Mar 30, 2016, issued 4:32 AM EDT DOC/NOAA/NWS/NCEP/Weather Prediction Center Prepared by Mcreynolds based on WPC, SPC and NHC forecasts



Weather Forecast for Thu Mar 31, 2016, issued 4:36 AM EDT Wed, Mar 30, 2016 DOC/NOAA/NWS/NCEP/Weather Prediction Center Prepared by Mcreynolds based on WPC, SPC and NHC forecasts

Today

Tomorrow

### Active Watches/Warnings





#### Convective Outlook





#### Precipitation Forecast, 1-3 Day





#### Flash Flood Potential





### Hazard Outlook April 1-April 5





### Space Weather



|                        | Past<br>24 Hours | Current | Next<br>24 Hours |  |  |
|------------------------|------------------|---------|------------------|--|--|
| Space Weather Activity | None             | None    | None             |  |  |
| Geomagnetic Storms     | None             | None    | None             |  |  |
| Solar Radiation Storms | None             | None    | None             |  |  |
| Radio Blackouts        | None             | None    | None             |  |  |





#### Disaster Requests & Declarations



| Declaration Requests in Process   | Requests<br>APPROVED<br>(since last report) | Requests DENIED<br