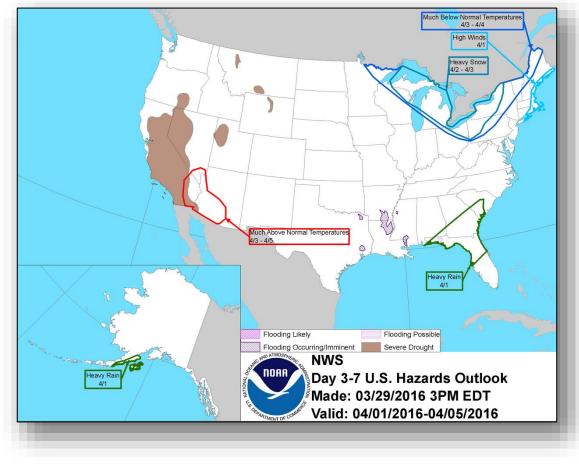

eather: No space weather observed for the past 24 hours; none predicted for the next 24 hours

Tropical Activity: No activity affecting U.S. territories

Earthquake Activity: No significant activity

Declaration Activity: None

#### National Weather Forecast





Weather Forecast for Wed, Mar 30, 2016, issued 4:32 AM EDT DOC/NOAA/NWS/NCEP/Weather Prediction Center Prepared by Mcreynolds based on WPC, SPC and NHC forecasts



Weather Forecast for Thu Mar 31, 2016, issued 4:36 AM EDT Wed, Mar 30, 2016 DOC/NOAA/NWS/NCEP/Weather Prediction Center Prepared by Mcreynolds based on WPC, SPC and NHC forecasts

Today

Tomorrow

### Active Watches/Warnings





#### Convective Outlook





#### Precipitation Forecast, 1-3 Day





#### Flash Flood Potential





### Hazard Outlook April 1-April 5





### Space Weather



|                        | Past<br>24 Hours | Current | Next<br>24 Hours |  |  |
|------------------------|------------------|---------|------------------|--|--|
| Space Weather Activity | None             | None    | None             |  |  |
| Geomagnetic Storms     | None             | None    | None             |  |  |
| Solar Radiation Storms | None             | None    | None             |  |  |
| Radio Blackouts        | None             | None    | None             |  |  |





#### Disaster Requests & Declarations



| Declaration Requests in Process   | Requests<br>APPROVED<br>(since last report) | Requests DENIED<br>(since last report) |   |
|-----------------------------------|---------------------------------------------|---------------------------------