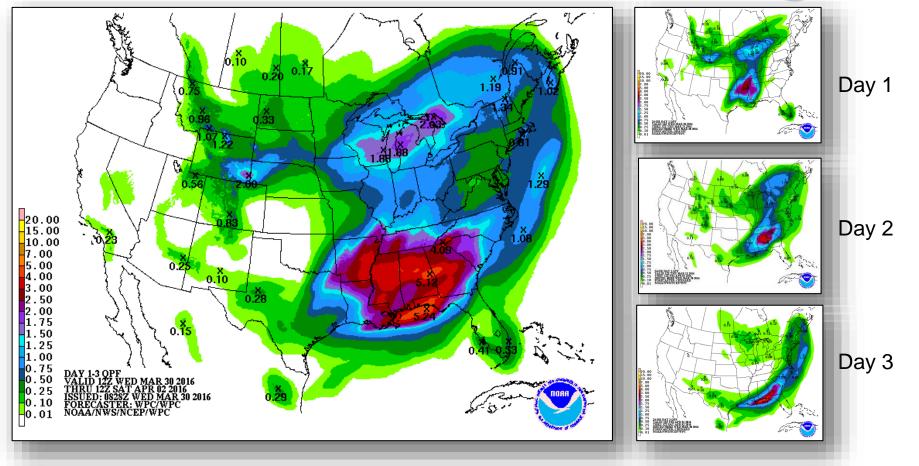

vated Fire Weather; Red Flag Warnings: Southern/Central Plains
- Space Weather: No space weather observed for the past 24 hours; none predicted for the next 24 hours

Tropical Activity: No activity affecting U.S. territories

Earthquake Activity: No significant activity

Declaration Activity: None

#### National Weather Forecast





Weather Forecast for Wed, Mar 30, 2016, issued 4:32 AM EDT DOC/NOAA/NWS/NCEP/Weather Prediction Center Prepared by Mcreynolds based on WPC, SPC and NHC forecasts



Weather Forecast for Thu Mar 31, 2016, issued 4:36 AM EDT Wed, Mar 30, 2016 DOC/NOAA/NWS/NCEP/Weather Prediction Center Prepared by Mcreynolds based on WPC, SPC and NHC forecasts

Today

Tomorrow

### Active Watches/Warnings





#### Convective Outlook





#### Precipitation Forecast, 1-3 Day





#### Flash Flood Potential





### Hazard Outlook April 1-April 5





### Space Weather



|                        | Past<br>24 Hours | Current | Next<br>24 Hours |  |  |
|------------------------|------------------|---------|------------------|--|--|
| Space Weather Activity | None             | None    | None             |  |  |
| Geomagnetic Storms     | None             | None    | None             |  |  |
| Solar Radiation Storms | None             | None    | None             |  |  |
| Radio Blackouts        | None             | None    | None             |  |  |





#### Disaster Requests & Declarations



| Declaration Requests in Process   | Requests<br>APPROVED<br>(since last report) | Requests DENIED<br>(since last report) |   |
|-----------------------------------|-------