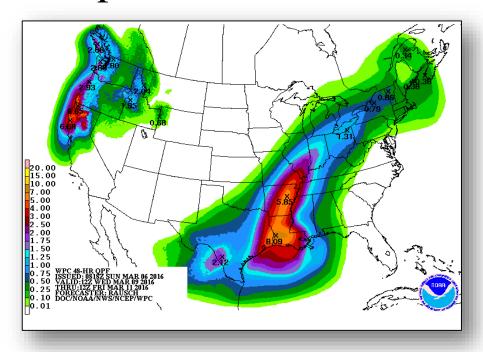

ppi Valley, and the Great Lakes
- Rain/Snow Parts of the Northern Intermountain, Northern Rockies down to the Southwest and Southern Rockies
- Rain Portions of the Northern Rockies, Northern Plains, Great Lakes, Mid-Atlantic, and the Northeast
- Red Flag Warnings Central/Southern Plains
- Critical/Elevated Fire Weather Areas: Northern/Central/Southern Plains and Florida
- Space Weather: None observed past 24 hours; Minor, G1 geomagnetic storm expected next 24 hours

**Tropical Activity:** No activity affecting U.S. territories

Earthquake Activity: No significant activity

**Declaration Activity: None** 

#### National Weather Forecast







Today Tomorrow

## Active Watches/Warnings





## Precipitation Forecast, 1-3 Day







Day 1

Day 2

Day 3

## Precipitation Forecast, 4-7 Day







4-5 Day 6-7 Day

#### Flash Flood Potential







Day 1 Day 2

#### Convective Outlook







#### Fire Weather Outlook







Today Tomorrow

## 6-10 Day Outlooks





Temperature Probability



Precipitation Probability

## Space Weather



|                        | Past<br>24 Hours | Current | Next<br>24 Hours |  |  |
|------------------------|------------------|---------|------------------|--|--|
| Space Weather Activity | None             | None    | Minor            |  |  |
| Geomagnetic Storms     | None             | None    | G1               |  |  |
| Solar Radiation Storms | None             | None    | None             |  |  |
| Radio Blackouts        | None             | None    | None             |  |  |





## Disaster Requests & Declarations



| Declaration Requests