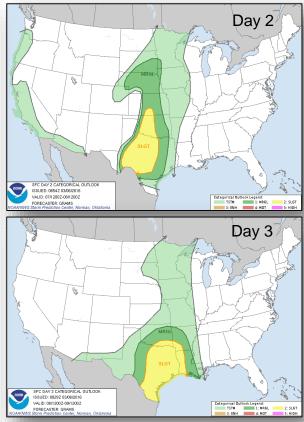

down to the Southwest and Southern Rockies
- Rain Portions of the Northern Rockies, Northern Plains, Great Lakes, Mid-Atlantic, and the Northeast
- Red Flag Warnings Central/Southern Plains
- Critical/Elevated Fire Weather Areas: Northern/Central/Southern Plains and Florida
- Space Weather: None observed past 24 hours; Minor, G1 geomagnetic storm expected next 24 hours

**Tropical Activity:** No activity affecting U.S. territories

Earthquake Activity: No significant activity

**Declaration Activity: None** 

#### National Weather Forecast







Today Tomorrow

## Active Watches/Warnings





## Precipitation Forecast, 1-3 Day







Day 1

Day 2

Day 3

## Precipitation Forecast, 4-7 Day







4-5 Day 6-7 Day

#### Flash Flood Potential







Day 1 Day 2

#### Convective Outlook







#### Fire Weather Outlook







Today Tomorrow

## 6-10 Day Outlooks





Temperature Probability



Precipitation Probability

## Space Weather



|                        | Past<br>24 Hours | Current | Next<br>24 Hours |  |  |
|------------------------|------------------|---------|------------------|--|--|
| Space Weather Activity | None             | None    | Minor            |  |  |
| Geomagnetic Storms     | None             | None    | G1               |  |  |
| Solar Radiation Storms | None             | None    | None             |  |  |
| Radio Blackouts        | None             | None    | None             |  |  |





## Disaster Requests & Declarations



| Declaration Requests in Process                           | Requests<br>APPROVED<br>(since last report) | Requests DE