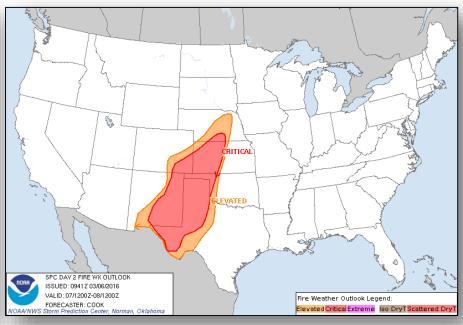

#### Fire Weather Outlook

Today Tomorrow

#### **Significant Weather:**

- Snow Portion of the Northeast
- Heavy Snow Parts of the Sierras, Northern Intermountain and Central Great Basin
- Flash Flooding possible Portions of California
- Rain/Thunderstorms Portions of the Pacific Northwest, California, Northern Intermountain, Central/Southern Plains, Upper/Middle Mississippi Valley, and the Great Lakes
- Rain/Snow Parts of the Northern Intermountain, Northern Rockies down to the Southwest and Southern Rockies
- Rain Portions of the Northern Rockies, Northern Plains, Great Lakes, Mid-Atlantic, and the Northeast
- Red Flag Warnings Central/Southern Plains
- Critical/Elevated Fire Weather Areas: Northern/Central/Southern Plains and Florida
- Space Weather: None observed past 24 hours; Minor, G1 geomagnetic storm expected next 24 hours