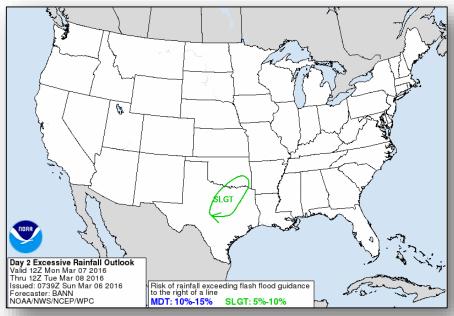

the Northern Intermountain, Northern Rockies down to the Southwest and Southern Rockies
- Rain Portions of the Northern Rockies, Northern Plains, Great Lakes, Mid-Atlantic, and the Northeast
- Red Flag Warnings Central/Southern Plains
- Critical/Elevated Fire Weather Areas: Northern/Central/Southern Plains and Florida
- Space Weather: None observed past 24 hours; Minor, G1 geomagnetic storm expected next 24 hours

**Tropical Activity:** No activity affecting U.S. territories

Earthquake Activity: No significant activity

**Declaration Activity: None** 

#### National Weather Forecast







Today Tomorrow

## Active Watches/Warnings





## Precipitation Forecast, 1-3 Day







Day 1

Day 2

Day 3

## Precipitation Forecast, 4-7 Day







4-5 Day 6-7 Day

#### Flash Flood Potential







Day 1 Day 2

#### Convective Outlook







#### Fire Weather Outlook







Today Tomorrow

## 6-10 Day Outlooks





Temperature Probability



Precipitation Probability

## Space Weather



|                        | Past<br>24 Hours | Current | Next<br>24 Hours |  |  |
|------------------------|------------------|---------|------------------|--|--|
| Space Weather Activity | None             | None    | Minor            |  |  |
| Geomagnetic Storms     | None             | None    | G1               |  |  |
| Solar Radiation Storms | None             | None    | None             |  |  |
| Radio Blackouts        | None             | None    | None             |  |  |





## Disaster Requests & Declarations



| Declaration Requests in Process                           | Requests<br>A