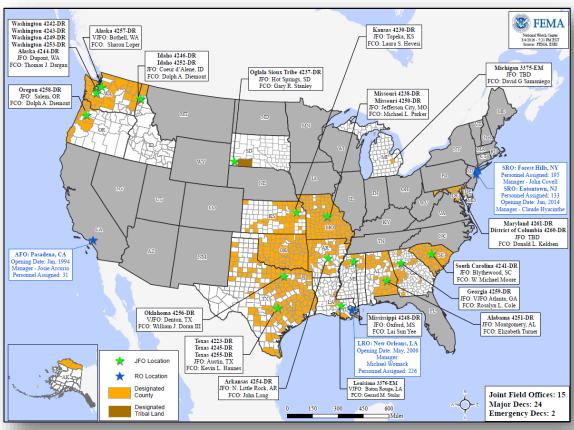

evere Winter Storm and Snowstorm                 | February 19, 2016                           | Declared<br>March 4, 2016              |   |
| VA – DR Severe Winter Storm and Snowstorm                 | February 19, 2016                           |                                        |   |
| IL – DR Severe Winter Storm and Flooding                  | February 26, 2016                           |                                        |   |
| FL – EM Severe Storms, Tornadoes, and Straight-Line Winds | February 29, 2016                           |                                        |   |
| LA – DR Flooding                                          | March 2, 2016                               |                                        |   |

## Open Field Offices as of March 6, 2016





## Joint Preliminary Damage Assessments



| Region | State /<br>Location | Event                                                | IA/PA | Number of | Start – End |          |
|--------|---------------------|------------------------------------------------------|-------|-----------|-------------|----------|
|        |                     | 0 1411 4 101 10                                      |       | Requested | Complete    |          |
|        | DE                  | Severe Winter Storm/Snowstorm<br>January 22-23, 2016 | PA    | 2         | 0           | 2/16-TBD |
| III    | WV                  | Severe Winter Storm/Snowstorm<br>January 22-23, 2016 | PA    | 33        | 0           | 2/17-TBD |
|        | PA                  | Severe Winter Storm/Snowstorm<br>January 22-23, 2016 | PA