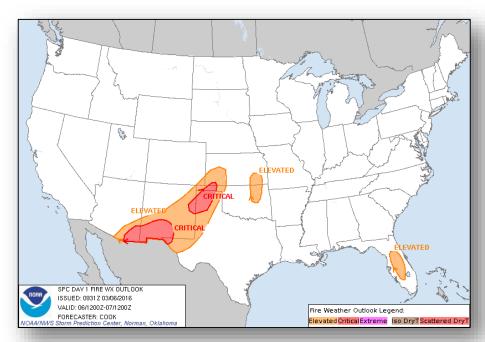

hern Rockies
- Rain Portions of the Northern Rockies, Northern Plains, Great Lakes, Mid-Atlantic, and the Northeast
- Red Flag Warnings Central/Southern Plains
- Critical/Elevated Fire Weather Areas: Northern/Central/Southern Plains and Florida
- Space Weather: None observed past 24 hours; Minor, G1 geomagnetic storm expected next 24 hours

**Tropical Activity:** No activity affecting U.S. territories

Earthquake Activity: No significant activity

**Declaration Activity: None** 

#### National Weather Forecast







Today Tomorrow

## Active Watches/Warnings





## Precipitation Forecast, 1-3 Day







Day 1

Day 2

Day 3

## Precipitation Forecast, 4-7 Day







4-5 Day 6-7 Day

#### Flash Flood Potential







Day 1 Day 2

#### Convective Outlook







#### Fire Weather Outlook







Today Tomorrow

## 6-10 Day Outlooks





Temperature Probability



Precipitation Probability

## Space Weather



|                        | Past<br>24 Hours | Current | Next<br>24 Hours |  |  |
|------------------------|------------------|---------|------------------|--|--|
| Space Weather Activity | None             | None    | Minor            |  |  |
| Geomagnetic Storms     | None             | None    | G1               |  |  |
| Solar Radiation Storms | None             | None    | None             |  |  |
| Radio Blackouts        | None             | None    | None             |  |  |





## Disaster Requests & Declarations



| Declaration Requests in Process                           | Requests<br>APPROVED<br>(since last report) | Requests DENIED<br>(since last report) |