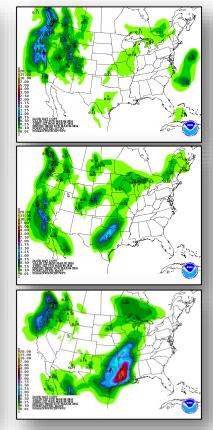

Intermountain, Central/Southern Plains, Upper/Middle Mississippi Valley, and the Great Lakes
- Rain/Snow Parts of the Northern Intermountain, Northern Rockies down to the Southwest and Southern Rockies
- Rain Portions of the Northern Rockies, Northern Plains, Great Lakes, Mid-Atlantic, and the Northeast
- Red Flag Warnings Central/Southern Plains
- Critical/Elevated Fire Weather Areas: Northern/Central/Southern Plains and Florida
- Space Weather: None observed past 24 hours; Minor, G1 geomagnetic storm expected next 24 hours

**Tropical Activity:** No activity affecting U.S. territories

Earthquake Activity: No significant activity

**Declaration Activity: None** 

#### National Weather Forecast







Today Tomorrow

## Active Watches/Warnings





## Precipitation Forecast, 1-3 Day







Day 1

Day 2

Day 3

## Precipitation Forecast, 4-7 Day







4-5 Day 6-7 Day

#### Flash Flood Potential







Day 1 Day 2

#### Convective Outlook







#### Fire Weather Outlook







Today Tomorrow

## 6-10 Day Outlooks





Temperature Probability



Precipitation Probability

## Space Weather



|                        | Past<br>24 Hours | Current | Next<br>24 Hours |  |  |
|------------------------|------------------|---------|------------------|--|--|
| Space Weather Activity | None             | None    | Minor            |  |  |
| Geomagnetic Storms     | None             | None    | G1               |  |  |
| Solar Radiation Storms | None             | None    | None             |  |  |
| Radio Blackouts        | None             | None    | None             |  |  |