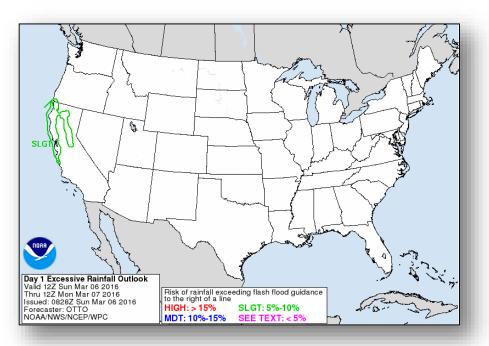

f the Northern Intermountain, Northern Rockies down to the Southwest and Southern Rockies
- Rain Portions of the Northern Rockies, Northern Plains, Great Lakes, Mid-Atlantic, and the Northeast
- Red Flag Warnings Central/Southern Plains
- Critical/Elevated Fire Weather Areas: Northern/Central/Southern Plains and Florida
- Space Weather: None observed past 24 hours; Minor, G1 geomagnetic storm expected next 24 hours

**Tropical Activity:** No activity affecting U.S. territories

Earthquake Activity: No significant activity

**Declaration Activity: None** 

#### National Weather Forecast







Today Tomorrow

## Active Watches/Warnings





## Precipitation Forecast, 1-3 Day







Day 1

Day 2

Day 3

## Precipitation Forecast, 4-7 Day







4-5 Day 6-7 Day

#### Flash Flood Potential







Day 1 Day 2

#### Convective Outlook







#### Fire Weather Outlook







Today Tomorrow

## 6-10 Day Outlooks





Temperature Probability



Precipitation Probability

## Space Weather



|                        | Past<br>24 Hours | Current | Next<br>24 Hours |  |  |
|------------------------|------------------|---------|------------------|--|--|
| Space Weather Activity | None             | None    | Minor            |  |  |
| Geomagnetic Storms     | None             | None    | G1               |  |  |
| Solar Radiation Storms | None             | None    | None             |  |  |
| Radio Blackouts        | None             | None    | None             |  |  |





## Disaster Requests & Declarations



| Declaration Requests in Process                           | Requests<br