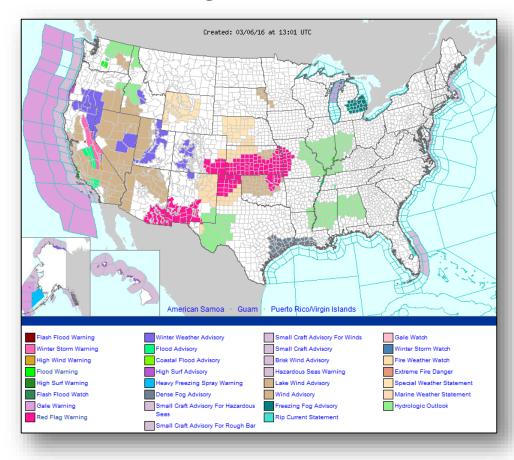

e Pacific Northwest, California, Northern Intermountain, Central/Southern Plains, Upper/Middle Mississippi Valley, and the Great Lakes
- Rain/Snow Parts of the Northern Intermountain, Northern Rockies down to the Southwest and Southern Rockies
- Rain Portions of the Northern Rockies, Northern Plains, Great Lakes, Mid-Atlantic, and the Northeast
- Red Flag Warnings Central/Southern Plains
- Critical/Elevated Fire Weather Areas: Northern/Central/Southern Plains and Florida
- Space Weather: None observed past 24 hours; Minor, G1 geomagnetic storm expected next 24 hours

**Tropical Activity:** No activity affecting U.S. territories

Earthquake Activity: No significant activity

**Declaration Activity: None** 

#### National Weather Forecast







Today Tomorrow

## Active Watches/Warnings





## Precipitation Forecast, 1-3 Day







Day 1

Day 2

Day 3

## Precipitation Forecast, 4-7 Day







4-5 Day 6-7 Day

#### Flash Flood Potential







Day 1 Day 2

#### Convective Outlook







#### Fire Weather Outlook







Today Tomorrow

## 6-10 Day Outlooks





Temperature Probability



Precipitation Probability

## Space Weather



|                        | Past<br>24 Hours | Current | Next<br>24 Hours |  |  |
|------------------------|------------------|---------|------------------|--|--|
| Space Weather Activity | None             | None    | Minor            |  |  |
| Geomagnetic Storms     | None             | None    | G1               |  |  |
| Solar Radiation Storms | None             | None    | None             |  |  |
| Radio Blackouts        | None