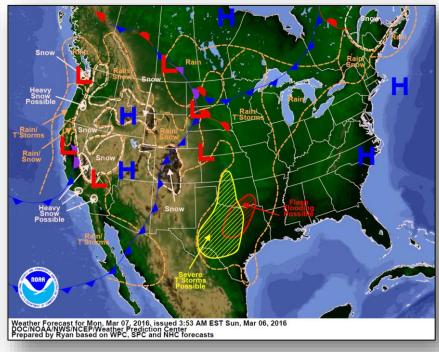

#### National Weather Forecast

Today Tomorrow

#### **Significant Weather:**

- Snow Portion of the Northeast
- Heavy Snow Parts of the Sierras, Northern Intermountain and Central Great Basin
- Flash Flooding possible Portions of California
- Rain/Thunderstorms Portions of the Pacific Northwest, California, Northern Intermountain, Central/Southern Plains, Upper/Middle Mississippi Valley, and the Great Lakes
- Rain/Snow Parts of the Northern Intermountain, Northern Rockies down to the Southwest and Southern Rockies
- Rain Portions of the Northern Rockies, Northern Plains, Great Lakes, Mid-Atlantic, and the Northeast
- Red Flag Warnings Central/Southern Plains
- Critical/Elevated Fire Weather Areas: Northern/Central/Southern Plains and Florida
- Space Weather: None observed past 24 hours; Minor, G1 geomagnetic storm expected next 24 hours