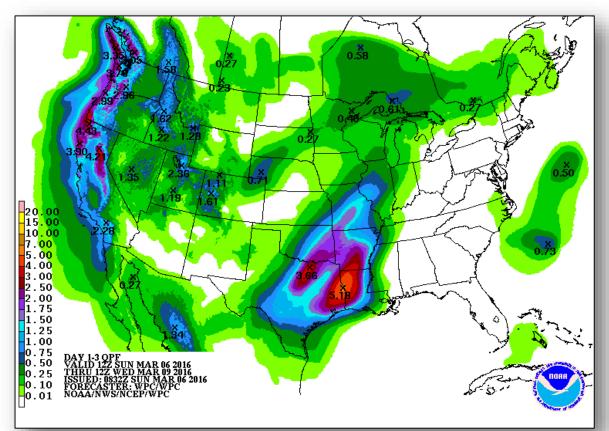

n Intermountain, Central/Southern Plains, Upper/Middle Mississippi Valley, and the Great Lakes
- Rain/Snow Parts of the Northern Intermountain, Northern Rockies down to the Southwest and Southern Rockies
- Rain Portions of the Northern Rockies, Northern Plains, Great Lakes, Mid-Atlantic, and the Northeast
- Red Flag Warnings Central/Southern Plains
- Critical/Elevated Fire Weather Areas: Northern/Central/Southern Plains and Florida
- Space Weather: None observed past 24 hours; Minor, G1 geomagnetic storm expected next 24 hours

**Tropical Activity:** No activity affecting U.S. territories

Earthquake Activity: No significant activity

**Declaration Activity: None** 

#### National Weather Forecast







Today Tomorrow

## Active Watches/Warnings





## Precipitation Forecast, 1-3 Day







Day 1

Day 2

Day 3

## Precipitation Forecast, 4-7 Day







4-5 Day 6-7 Day

#### Flash Flood Potential







Day 1 Day 2

#### Convective Outlook







#### Fire Weather Outlook







Today Tomorrow

## 6-10 Day Outlooks





Temperature Probability



Precipitation Probability

## Space Weather



|                        | Past<br>24 Hours | Current | Next<br>24 Hours |  |  |
|------------------------|------------------|---------|------------------|--|--|
| Space Weather Activity | None             | None    | Minor            |  |  |
| Geomagnetic Storms     | None             | None    | G1               |  |  |
| Solar Radiation Storms | None             | None    | None             |  |  |
| Radio Blackouts        | None             | None    | None             |  |  |