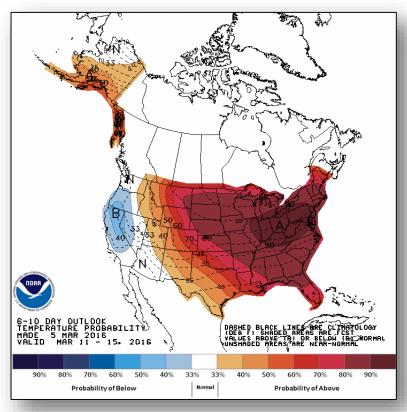

Rockies, Northern Plains, Great Lakes, Mid-Atlantic, and the Northeast
- Red Flag Warnings Central/Southern Plains
- Critical/Elevated Fire Weather Areas: Northern/Central/Southern Plains and Florida
- Space Weather: None observed past 24 hours; Minor, G1 geomagnetic storm expected next 24 hours

**Tropical Activity:** No activity affecting U.S. territories

Earthquake Activity: No significant activity

**Declaration Activity: None** 

#### National Weather Forecast







Today Tomorrow

## Active Watches/Warnings





## Precipitation Forecast, 1-3 Day







Day 1

Day 2

Day 3

## Precipitation Forecast, 4-7 Day







4-5 Day 6-7 Day

#### Flash Flood Potential







Day 1 Day 2

#### Convective Outlook







#### Fire Weather Outlook







Today Tomorrow

## 6-10 Day Outlooks





Temperature Probability



Precipitation Probability

## Space Weather



|                        | Past<br>24 Hours | Current | Next<br>24 Hours |  |  |
|------------------------|------------------|---------|------------------|--|--|
| Space Weather Activity | None             | None    | Minor            |  |  |
| Geomagnetic Storms     | None             | None    | G1               |  |  |
| Solar Radiation Storms | None             | None    | None             |  |  |
| Radio Blackouts        | None             | None    | None             |  |  |





## Disaster Requests & Declarations



| Declaration Requests in Process                           | Requests<br>APPROVED<br>(since last report) | Requests DENIED<br>(since last report) |   |
|----------------------------------------