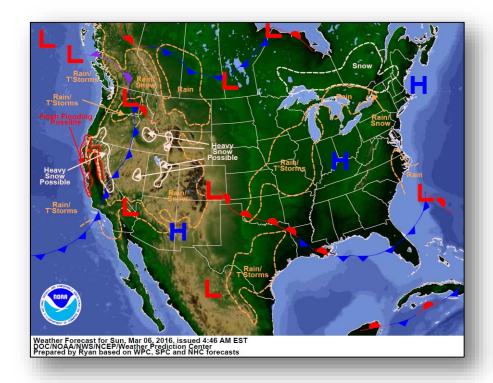

#### National Weather Forecast

Today Tomorrow

#### **Significant Weather:**

- Snow Portion of the Northeast
- Heavy Snow Parts of the Sierras, Northern Intermountain and Central Great Basin
- Flash Flooding possible Portions of California
- Rain/Thunderstorms Portions of the Pacific Northwest, California, Northern Intermountain, Central/Southern Plains, Upper/Middle Mississippi Valley, and the Great Lakes
- Rain/Snow Parts of the Northern Intermountain, Northern Rockies down to the Southwest and Southern Rockies
- Rain Portions of the Northern Rockies, Northern Plains, Great Lakes, Mid-Atlantic, and the Northeast
- Red Flag Warnings Central/Southern Plains
- Critical/Elevated Fire Weather Areas: Northern/Central/Southern Plains and Florida
- Space Weather: None observed past 24 hours; Minor, G1 geomagnetic storm expected next 24 hours