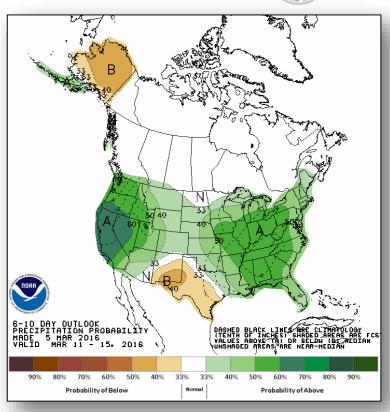

Great Lakes, Mid-Atlantic, and the Northeast
- Red Flag Warnings Central/Southern Plains
- Critical/Elevated Fire Weather Areas: Northern/Central/Southern Plains and Florida
- Space Weather: None observed past 24 hours; Minor, G1 geomagnetic storm expected next 24 hours

**Tropical Activity:** No activity affecting U.S. territories

Earthquake Activity: No significant activity

**Declaration Activity: None** 

#### National Weather Forecast







Today Tomorrow

## Active Watches/Warnings





## Precipitation Forecast, 1-3 Day







Day 1

Day 2

Day 3

## Precipitation Forecast, 4-7 Day







4-5 Day 6-7 Day

#### Flash Flood Potential







Day 1 Day 2

#### Convective Outlook







#### Fire Weather Outlook







Today Tomorrow

## 6-10 Day Outlooks





Temperature Probability



Precipitation Probability

## Space Weather



|                        | Past<br>24 Hours | Current | Next<br>24 Hours |  |  |
|------------------------|------------------|---------|------------------|--|--|
| Space Weather Activity | None             | None    | Minor            |  |  |
| Geomagnetic Storms     | None             | None    | G1               |  |  |
| Solar Radiation Storms | None             | None    | None             |  |  |
| Radio Blackouts        | None             | None    | None             |  |  |





## Disaster Requests & Declarations



| Declaration Requests in Process                           | Requests<br>APPROVED<br>(since last report) | Requests DENIED<br>(since last report) |   |
|-----------------------------------------------------------|-------