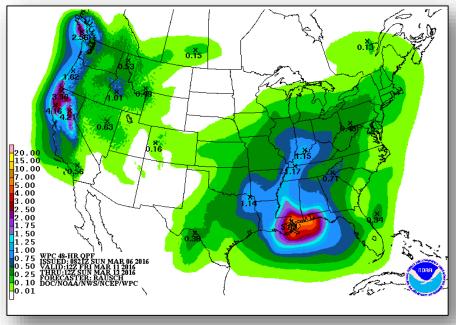

i Valley, and the Great Lakes
- Rain/Snow Parts of the Northern Intermountain, Northern Rockies down to the Southwest and Southern Rockies
- Rain Portions of the Northern Rockies, Northern Plains, Great Lakes, Mid-Atlantic, and the Northeast
- Red Flag Warnings Central/Southern Plains
- Critical/Elevated Fire Weather Areas: Northern/Central/Southern Plains and Florida
- Space Weather: None observed past 24 hours; Minor, G1 geomagnetic storm expected next 24 hours

**Tropical Activity:** No activity affecting U.S. territories

Earthquake Activity: No significant activity

**Declaration Activity: None** 

#### National Weather Forecast







Today Tomorrow

## Active Watches/Warnings





## Precipitation Forecast, 1-3 Day







Day 1

Day 2

Day 3

## Precipitation Forecast, 4-7 Day







4-5 Day 6-7 Day

#### Flash Flood Potential







Day 1 Day 2

#### Convective Outlook







#### Fire Weather Outlook







Today Tomorrow

## 6-10 Day Outlooks





Temperature Probability



Precipitation Probability

## Space Weather



|                        | Past<br>24 Hours | Current | Next<br>24 Hours |  |  |
|------------------------|------------------|---------|------------------|--|--|
| Space Weather Activity | None             | None    | Minor            |  |  |
| Geomagnetic Storms     | None             | None    | G1               |  |  |
| Solar Radiation Storms | None             | None    | None             |  |  |
| Radio Blackouts        | None             | None    | None             |  |  |





## Disaster Requests & Declarations



| Declaration Requests i