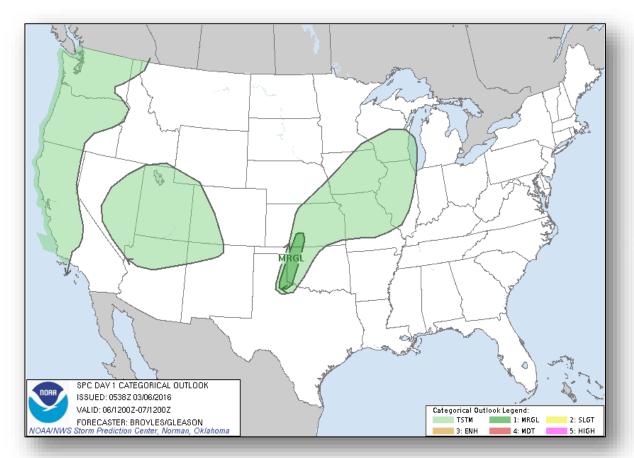

es down to the Southwest and Southern Rockies
- Rain Portions of the Northern Rockies, Northern Plains, Great Lakes, Mid-Atlantic, and the Northeast
- Red Flag Warnings Central/Southern Plains
- Critical/Elevated Fire Weather Areas: Northern/Central/Southern Plains and Florida
- Space Weather: None observed past 24 hours; Minor, G1 geomagnetic storm expected next 24 hours

**Tropical Activity:** No activity affecting U.S. territories

Earthquake Activity: No significant activity

**Declaration Activity: None** 

#### National Weather Forecast







Today Tomorrow

## Active Watches/Warnings





## Precipitation Forecast, 1-3 Day







Day 1

Day 2

Day 3

## Precipitation Forecast, 4-7 Day







4-5 Day 6-7 Day

#### Flash Flood Potential







Day 1 Day 2

#### Convective Outlook







#### Fire Weather Outlook







Today Tomorrow

## 6-10 Day Outlooks





Temperature Probability



Precipitation Probability

## Space Weather



|                        | Past<br>24 Hours | Current | Next<br>24 Hours |  |  |
|------------------------|------------------|---------|------------------|--|--|
| Space Weather Activity | None             | None    | Minor            |  |  |
| Geomagnetic Storms     | None             | None    | G1               |  |  |
| Solar Radiation Storms | None             | None    | None             |  |  |
| Radio Blackouts        | None             | None    | None             |  |  |





## Disaster Requests & Declarations



| Declaration Requests in Process                           | Requests<br>APPROVED<br>(since last report) | Requests