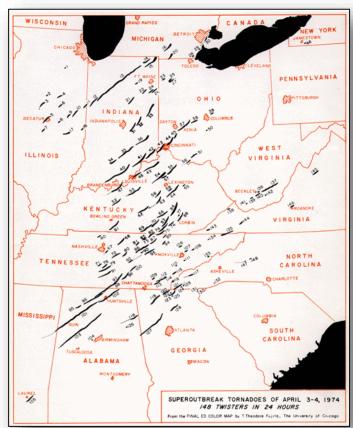

### The Super Outbreak of April 3-4, 1974

#### **Impacts**

- Affected 13 states from the Great Lakes region to the Deep South
- A total of 148 tornadoes in 18 hours; 95 were rated F2 or stronger on the Fujita scale and 30 were F4 or F5
- Path lengths up to 90 miles; total path lengths over 2,500 miles
- Over 15,000 buildings were destroyed and another 17,000 buildings were damaged (\$3.03 billion in 2018 dollars)
- More than 6,000 injuries and 335 deaths
- Note: The April 2011 outbreak lasted much longer at three days and seven hours, covered a smaller area and had less major tornadoes

#### **Lessons Learned / Mitigation**

• Improvements in communications, warning systems, emergency preparedness, and forecast techniques and equipment

#### **Results**

- Increased lead times for warnings, more accurate forecasts of events, greater public awareness, and more reliable communications
- For additional information see SPC