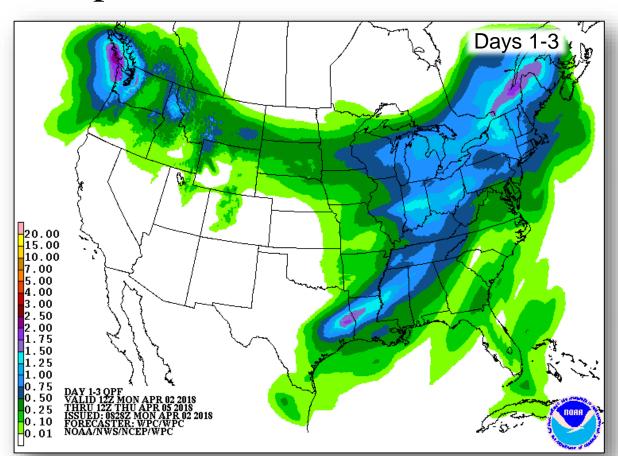

#### Significant Weather:

Heavy Snow – Northern Rockies and Plains; portions of the Mid-Atlantic, New England

Elevated Fire Weather conditions for portions of Southwest, Southern Rockies and Southern Plains

#### National Weather Forecast

Today Tomorrow