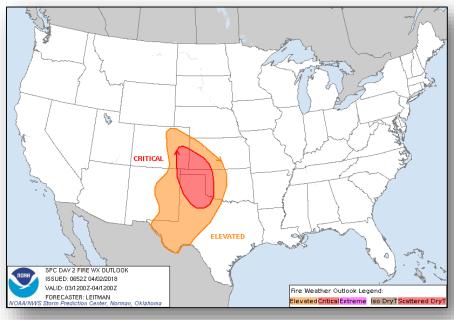

#### Fire Weather Outlook

Today Tomorrow

#### Significant Weather:

Heavy Snow – Northern Rockies and Plains; portions of the Mid-Atlantic, New England

Elevated Fire Weather conditions for portions of Southwest, Southern Rockies and Southern Plains