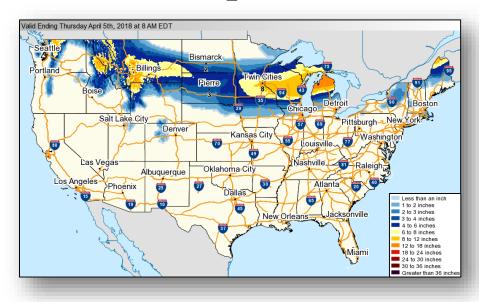

#### Winter Precipitation Outlook

Seattle Bismarck Billings Portland Twin Cities Pierre Boise Salt Lake City Pittsburgh New York Denver Kansas City Louisville \_ 7 Nashville Raleigh Las Vegas Oklahoma City Albuquerque Phoenix 0.01 to 0.10 inch 0.10 to 0.25 inch 0.25 to 0.50 inch 0.50 to 0.75 inch 0.75 to 1.0 inch 1.0 to 2.0 inch Greater than 2.0 inch

Valid Ending Thursday April 5th, 2018 at 8 AM EDT

Forecast Snowfall

Forecast Ice Accumulation