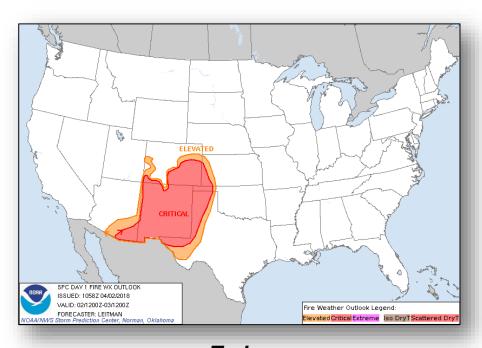

#### Significant Weather:

Heavy Snow – Northern Rockies and Plains; portions of the Mid-Atlantic, New England

Elevated Fire Weather conditions for portions of Southwest, Southern Rockies and Southern Plains

#### Fire Weather Outlook

Today Tomorrow