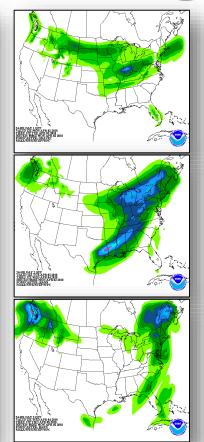

ther conditions for portions of Southwest, Southern Rockies and Southern Plains

Space Weather:

Past 24 hours: None

Next 24 hours: None

Earthquake Activity: No significant activity

**Declaration Activity:** None

#### National Weather Forecast







Today Tomorrow

### Active Watches and Warnings





#### Winter Precipitation Outlook





Seattle Bismarck Billings Portland Twin Cities Pierre Boise Salt Lake City Pittsburgh New York Denver Kansas City Louisville \_ 7 Nashville Raleigh Las Vegas Oklahoma City Albuquerque Phoenix 0.01 to 0.10 inch 0.10 to 0.25 inch 0.25 to 0.50 inch 0.50 to 0.75 inch 0.75 to 1.0 inch 1.0 to 2.0 inch Greater than 2.0 inch

Valid Ending Thursday April 5th, 2018 at 8 AM EDT

Forecast Snowfall

Forecast Ice Accumulation

### **Precipitation Forecast**







Day 1

Day 2

Day 3

### Significant River Flood Outlook





#### Fire Weather Outlook







Today Tomorrow

#### Severe Weather Outlook







### 6-10 Day Outlooks





6-10 Day Temperature Probability



6-10 Day Precipitation Probability

### The Super Outbreak of April 3-4, 1974



#### **Impacts**

- Affected 13 states from the Great Lakes region to the Deep South
- A total of 148 tornadoes in 18 hours; 95 were rated F2 or stronger on the Fujita scale and 30 were F4 or F5
- Path lengths up to 90 miles; total path lengths over 2,500 miles
- Over 15,000 buildings were destroyed and another 17,000 buildings were damaged (\$3.03 billion in 2018 dollars)
- More than 6,000 injuries and 335 deaths
- Note: The April 2011 outbreak lasted much longer at three days and seven hours, covered