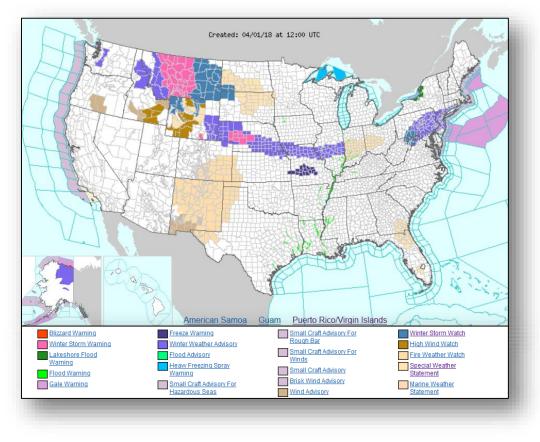

ificant Events: None

Tropical Activity: None

#### Significant Weather:

- Freezing Rain Central Plains to Ohio Valley
- Elevated Fire Weather conditions for portions of Southwest, Southern Rockies and Southern Plains
- Space Weather:
  - Past 24 hours: None
  - Next 24 hours: None

Earthquake Activity: No significant activity

Declaration Activity: None

#### National Weather Forecast







Day 2 National Forecast Chart Valid Mon, Apr 02, 2018, issued 4.10 AM EDT Sun, Apr 01, 2018 DOC/NOAANWS/NCEP/Weather Prediction Center Prepared by Gallina with WPC/SPC/NHC forecasts Rain Rain and T'Storms Rain and Snow Snow

Flash Flooding Possible (hatched) Severe T'Storms Possible (hatched) Freezing Rain Possible (hatched) Heavy Snow Possible (hatched)



Today

#### Active Watches and Warnings





#### **Precipitation Forecast**







#### Significant River Flood Outlook





#### 6-10 Day Outlooks



6-10 Day Temperature Probability





6-10 Day Precipitation Probability

### Joint Preliminary Damage Assessments



| Region | State /  | Event                                   | IA / PA | Number of Counties |           | Start – End               |  |
|--------|----------|-----------------------------------------|---------|--------------------|-----------|---------------------------|--|
| Region | Location | Event                                   |         | Requested          | Completed | Start – Enu               |  |
|        | MA       | Nor'easter<br>March 2-4, 2018           | IA      | 7                  | 7         | 3/12 - 3/20               |  |
|        |          |