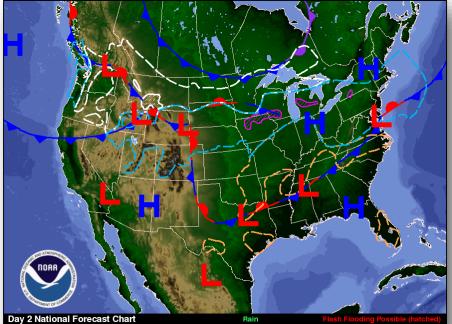

#### National Weather Forecast

Day 2 National Forecast Chart Valid Mon, Apr 02, 2018, issued 4.10 AM EDT Sun, Apr 01, 2018 DOC/NOAANWS/NCEP/Weather Prediction Center Prepared by Gallina with WPC/SPC/NHC forecasts Rain Rain and T'Storms Rain and Snow Snow