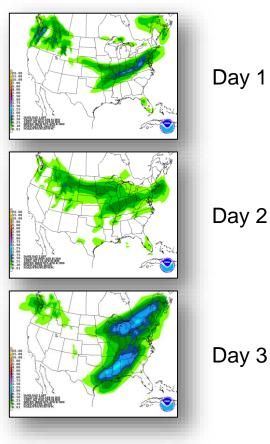

: None

#### Significant Weather:

- Freezing Rain Central Plains to Ohio Valley
- Elevated Fire Weather conditions for portions of Southwest, Southern Rockies and Southern Plains
- Space Weather:
  - Past 24 hours: None
  - Next 24 hours: None

Earthquake Activity: No significant activity

Declaration Activity: None

#### National Weather Forecast







Day 2 National Forecast Chart Valid Mon, Apr 02, 2018, issued 4.10 AM EDT Sun, Apr 01, 2018 DOC/NOAANWS/NCEP/Weather Prediction Center Prepared by Gallina with WPC/SPC/NHC forecasts Rain Rain and T'Storms Rain and Snow Snow

Flash Flooding Possible (hatched) Severe T'Storms Possible (hatched) Freezing Rain Possible (hatched) Heavy Snow Possible (hatched)



Today

#### Active Watches and Warnings





#### **Precipitation Forecast**







#### Significant River Flood Outlook





#### 6-10 Day Outlooks



6-10 Day Temperature Probability





6-10 Day Precipitation Probability

### Joint Preliminary Damage Assessments



| Region | State /  | Event                                   | IA / PA | Number of Counties |           | Start – End               |  |
|--------|----------|-----------------------------------------|---------|--------------------|-----------|---------------------------|--|
| Region | Location | Event                                   |         | Requested          | Completed | Start – Enu               |  |
|        | MA       | Nor'easter<br>March 2-4, 2018           | IA      | 7                  | 7         | 3/12 - 3/20               |  |
|        |          |