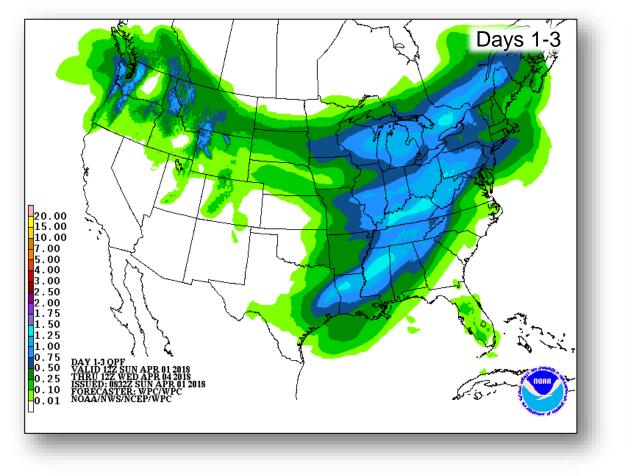

ty: None

#### Significant Weather:

- Freezing Rain Central Plains to Ohio Valley
- Elevated Fire Weather conditions for portions of Southwest, Southern Rockies and Southern Plains
- Space Weather:
  - Past 24 hours: None
  - Next 24 hours: None

Earthquake Activity: No significant activity

Declaration Activity: None

#### National Weather Forecast







Day 2 National Forecast Chart Valid Mon, Apr 02, 2018, issued 4.10 AM EDT Sun, Apr 01, 2018 DOC/NOAANWS/NCEP/Weather Prediction Center Prepared by Gallina with WPC/SPC/NHC forecasts Rain Rain and T'Storms Rain and Snow Snow

Flash Flooding Possible (hatched) Severe T'Storms Possible (hatched) Freezing Rain Possible (hatched) Heavy Snow Possible (hatched)



Today

#### Active Watches and Warnings





#### **Precipitation Forecast**







#### Significant River Flood Outlook





#### 6-10 Day Outlooks



6-10 Day Temperature Probability





6-10 Day Precipitation Probability

### Joint Preliminary Damage Assessments



| Region | State /  | Event                                   | IA / PA | Number of Counties |           | Start – End               |  |
|--------|----------|-----------------------------------------|---------|--------------------|-----------|---------------------------|--|
| Region | Location | Event                                   |         | Requested          | Completed | Start – Enu               |  |
|        | MA       | Nor'easter<br>March 2-4, 2018           | IA      | 7                  | 7         | 3/12 - 3/20               |  |
|        |          |