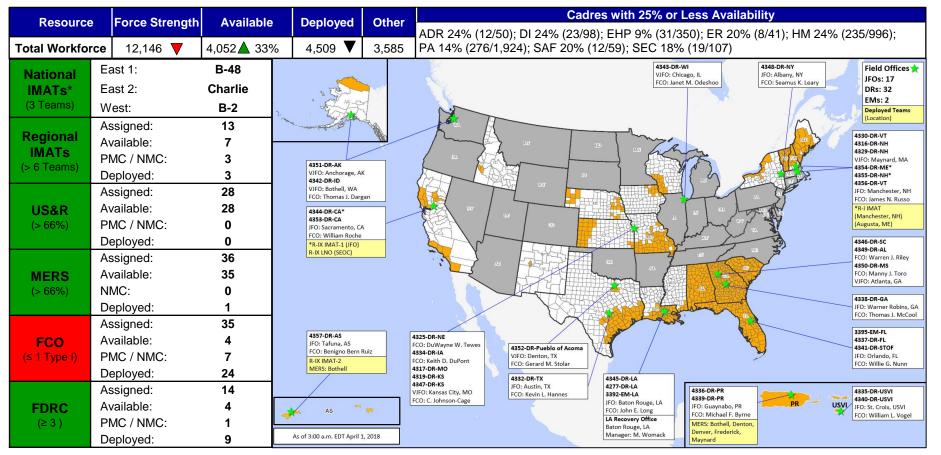

#### Readiness – Deployable Teams and Assets

\* B-2 Status: Assemble ≤ 2-hrs, On Site ≤ 18-hrs; B-48 Status: Assemble and deploy ≤ 48hrs; Charlie Status: No team assemble time requirement

#### FEMA Readiness – Activation Teams

| Resource  | Status | Total | Status       | Activated<br>Team | Activation<br>Level | Activation<br>Times | Reason / Comments |
|-----------|--------|-------|--------------|-------------------|---------------------|---------------------|-------------------|
| NWC       |        | 5     | Steady State |                   |                     |                     |                   |
| NRCC      |        | 2     | Available    |                   |                     |                     |                   |
| HLT       |        | 1     | Available    |                   |                     |                     |                   |
| RWCs/MOCs |        | 10    | Steady State |                   |                     |                     |                   |
| RRCCs     |        | 10    | Available    |                   |                     |                     |                   |