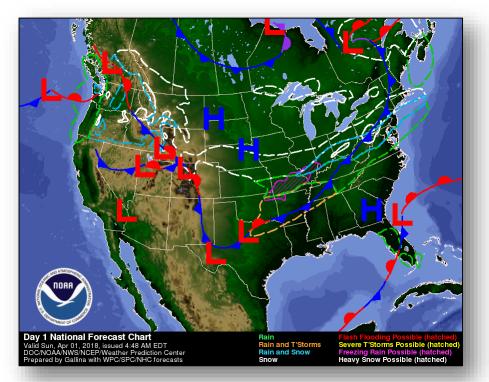

#### National Weather Forecast

Day 2 National Forecast Chart Valid Mon, Apr 02, 2018, issued 4.10 AM EDT Sun, Apr 01, 2018 DOC/NOAANWS/NCEP/Weather Prediction Center Prepared by Gallina with WPC/SPC/NHC forecasts Rain Rain and T'Storms Rain and Snow Snow

Flash Flooding Possible (hatched) Severe T'Storms Possible (hatched) Freezing Rain Possible (hatched) Heavy Snow Possible (hatched)

Today