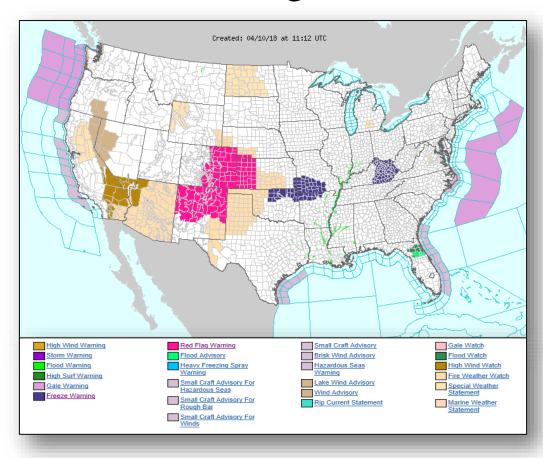

#### Active Watches and Warnings

#### **Significant Weather:**

- Rain and Thunderstorms TX and Southeastern U.S.
- Flash Flooding possible Northcentral FL
- Elevated Fire Weather NM
- Red Flag Warnings NM, CO, KS, and southwestern NE
- Space Weather:
  - o Past 24 hours: None observed
  - Next 24 hours: Minor; Geomagnetic storms reaching the G1 level likely