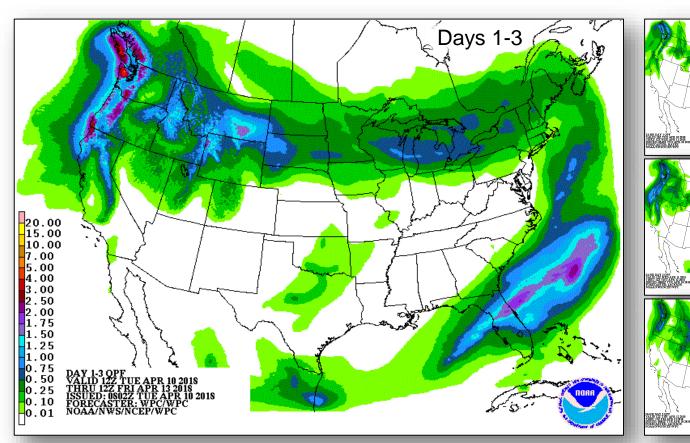

ng disasters to an end.



# **FEMA**

## **Daily Operations Briefing**

Tuesday, April 10, 2018

8:30 a.m. EDT

### Significant Activity – April 9-10



Significant Events: None

#### **Tropical Activity:**

Western Pacific – No activity affecting U.S. interests

#### **Significant Weather:**

- Rain and Thunderstorms TX and Southeastern U.S.
- Flash Flooding possible Northcentral FL
- Elevated Fire Weather NM
- Red Flag Warnings NM, CO, KS, and southwestern NE
- Space Weather:
  - o Past 24 hours: None observed
  - Next 24 hours: Minor; Geomagnetic storms reaching the G1 level likely

Earthquake Activity: No significant activity

**Declaration Activity: None** 

#### National Weather Forecast







Today Tomorrow

#### Active Watches and Warnings





#### **Precipitation Forecast**







Day 1

Day 2

Day 3

#### Hazards Outlook – Apr 12-16





#### Space Weather



|               | Space Weather<br>Activity | Geomagnetic<br>Storms | Solar<br>Radiation | Radio<br>Blackouts |
|---------------|---------------------------|-----------------------|--------------------|--------------------|
| Past 24 Hours | None                      | None                  | None               | None               |
| Next 24 Hours | Minor                     | G1                    | None               | None               |

For further information on NOAA Space Weather Scales refer to: http://www.swpc.noaa.gov/noaa-scales-explanation





#### Joint Preliminary Damage Assessments



| Pagion | State /  | Event                   | IA / PA | Number of Counties |           | Start – End |