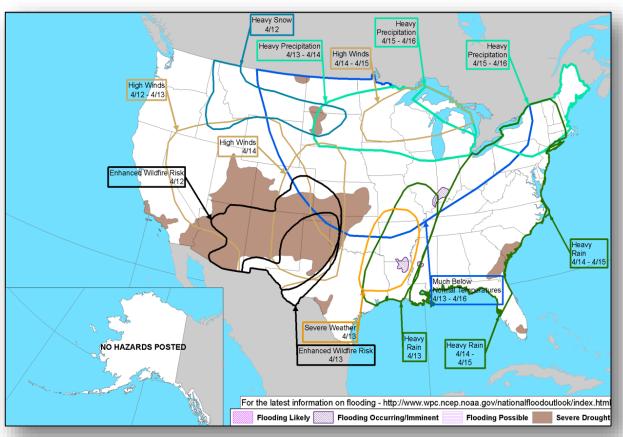

Briefing**

Tuesday, April 10, 2018

8:30 a.m. EDT

### Significant Activity – April 9-10



Significant Events: None

#### **Tropical Activity:**

Western Pacific – No activity affecting U.S. interests

#### **Significant Weather:**

- Rain and Thunderstorms TX and Southeastern U.S.
- Flash Flooding possible Northcentral FL
- Elevated Fire Weather NM
- Red Flag Warnings NM, CO, KS, and southwestern NE
- Space Weather:
  - o Past 24 hours: None observed
  - Next 24 hours: Minor; Geomagnetic storms reaching the G1 level likely

Earthquake Activity: No significant activity

**Declaration Activity: None** 

#### National Weather Forecast







Today Tomorrow

#### Active Watches and Warnings





#### **Precipitation Forecast**







Day 1

Day 2

Day 3

#### Hazards Outlook – Apr 12-16





#### Space Weather



|               | Space Weather<br>Activity | Geomagnetic<br>Storms | Solar<br>Radiation | Radio<br>Blackouts |
|---------------|---------------------------|-----------------------|--------------------|--------------------|
| Past 24 Hours | None                      | None                  | None               | None               |
| Next 24 Hours | Minor                     | G1                    | None               | None               |

For further information on NOAA Space Weather Scales refer to: http://www.swpc.noaa.gov/noaa-scales-explanation





#### Joint Preliminary Damage Assessments



| Pagion | State /  | Event                   | IA / PA | Number of Counties |           | Start – End |
|--------|----------|-------------------------|---------|---