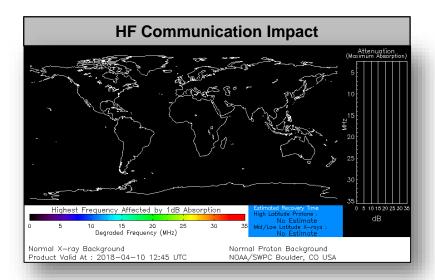

#### **Significant Weather:**

- Rain and Thunderstorms TX and Southeastern U.S.
- Flash Flooding possible Northcentral FL
- Elevated Fire Weather NM
- Red Flag Warnings NM, CO, KS, and southwestern NE
- Space Weather:
  - o Past 24 hours: None observed
  - Next 24 hours: Minor; Geomagnetic storms reaching the G1 level likely

#### Space Weather

|               | Space Weather<br>Activity | Geomagnetic<br>Storms | Solar<br>Radiation | Radio<br>Blackouts |
|---------------|---------------------------|-----------------------|--------------------|--------------------|
| Past 24 Hours | None                      | None                  | None               | None               |
| Next 24 Hours | Minor                     | G1                    | None               | None               |

For further information on NOAA Space Weather Scales refer to: http://www.swpc.noaa.gov/noaa-scales-explanation