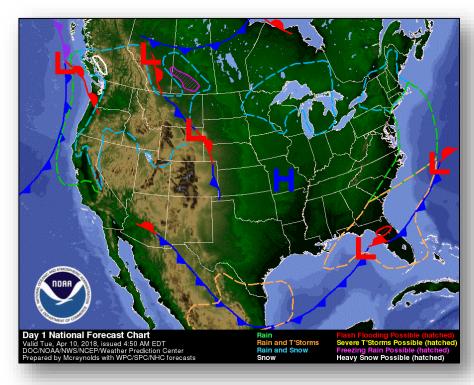

#### National Weather Forecast

Today Tomorrow

#### **Significant Weather:**

- Rain and Thunderstorms TX and Southeastern U.S.
- Flash Flooding possible Northcentral FL
- Elevated Fire Weather NM
- Red Flag Warnings NM, CO, KS, and southwestern NE
- Space Weather:
  - o Past 24 hours: None observed
  - Next 24 hours: Minor; Geomagnetic storms reaching the G1 level likely