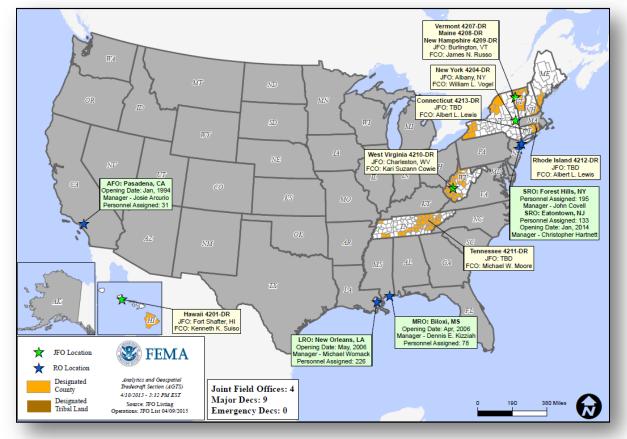

| Date Requested                              | 1                                      | 0 |
| MA – DR Severe Winter Storm and Snowstorm | March 27, 2015                              | April 13, 2015                         |   |
| GA – DR Severe Winter Storm               | April 6, 2015                               |                                        |   |

## Major Disaster Declaration – Massachusetts

#### FEMA-4214-DR-MA

- Major Disaster Declaration approved April 13, 2015
- For Severe Winter Storm, Snowstorm, and Flooding that occurred January 26-28, 2015
- Provides:
  - o Public Assistance for 10 counties
  - Snow Assistance for 9 counties
  - Hazard Mitigation for all areas in Commonwealth
- FCO is Mark H. Landry





#### Open Field Offices as of April 14





### Joint Preliminary Damage Assessments



| Region State /<br>Location |                                                             | Event                                                      | IA/PA   | Number of | Start – End |                          |
|----------------------------|-------------------------------------------------------------|------------------------------------------------------------|---------|-----------|-------------|--------------------------|
|                            |                                                             | Event                                                      | IA/PA   | Requested | Complete    | Start – End              |
| Ш                          | WV                                                          | Rain & Flo