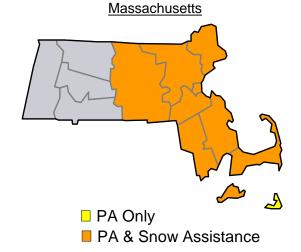

## Major Disaster Declaration – Massachusetts

#### FEMA-4214-DR-MA

- Major Disaster Declaration approved April 13, 2015
- For Severe Winter Storm, Snowstorm, and Flooding that occurred January 26-28, 2015
- Provides:
  - o Public Assistance for 10 counties
  - Snow Assistance for 9 counties
  - Hazard Mitigation for all areas in Commonwealth
- FCO is Mark H. Landry