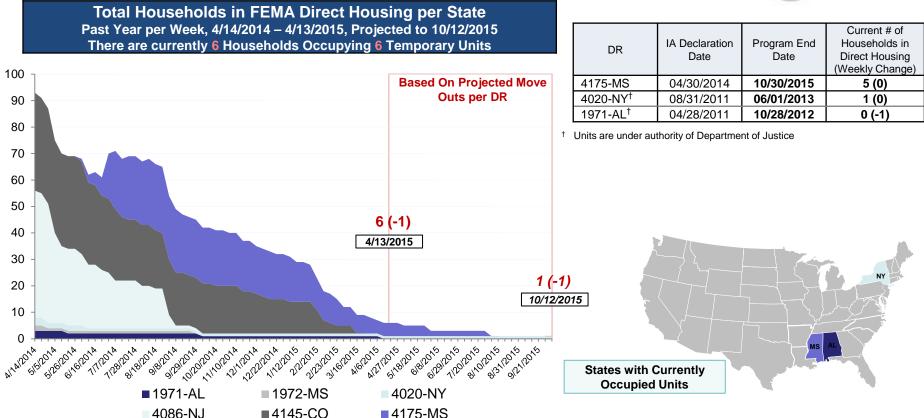

|                        |                         |                 |  |  |  |  |
|                            | Last Wee<br>\$153,768,3                                                                                  |                                                                              | This Week<br>\$42,529,174 |                                    |                                     |                         |                                                                                                                                                                   |                        |                         |                 |  |  |  |  |

#### Direct Housing (Data as of 4/13)





## NPSC Activity



| NPSC Call Activity in the Past Week<br>4/5/2014 through 4/11/2015 |                            |                                          |                                                                                                              |                                            |                                                                                                           |  |  |  |  |  |
|-------------------------------------------------------------------|----------------------------|------------------------------------------|--------------------------------------------------------------------------------------------------------------|--------------------------------------------|------------------------------------------------------------