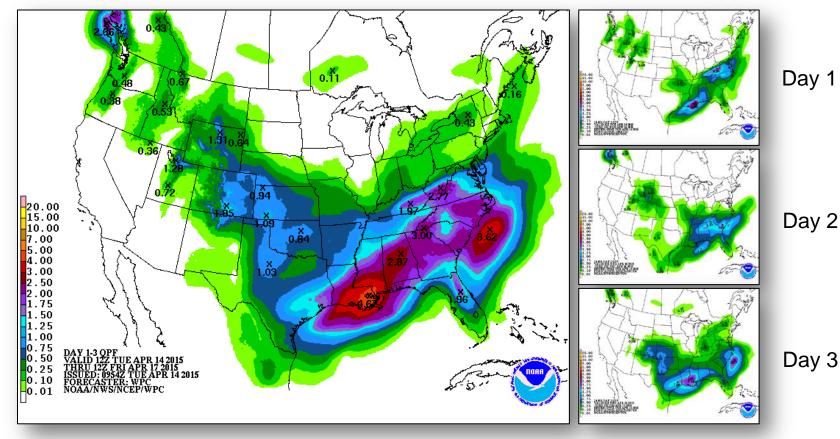

#### Precipitation Forecast 1-3 Day

#### Significant Weather:

- Rain & thunderstorms Central/Southern Plains, to Southeast and Mid-Atlantic
- Flash flooding possible Lower Mississippi Valley and Ohio/Tennessee Valleys
- Rain Pacific Northwest, Northern High Plains & Northeast
- Snow Cascades, Northern Rockies & Central Great Basin
- Rain and snow Pacific Northwest to Central Great Basin & Northern Plains to Southern Rockies
- Critical/Elevated Fire Weather: Plains to Central Great Basin and Southwest
- Red Flag Warnings: CA, AZ, CO, KS, NE, WY, MT, ND, SD & MN
- Space Weather Storms: past 24 hours none; next 24 hours minor, R1 radio blackouts expected