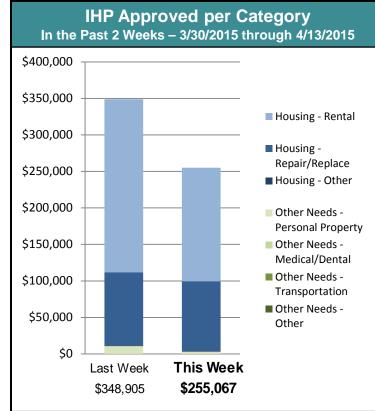

#### Individual Assistance Activity

|            | Individuals and Households Program Activity<br>as of April 13, 2015 at 0000 EDT |                        |                    |  |  |  |  |  |  |
|------------|---------------------------------------------------------------------------------|------------------------|--------------------|--|--|--|--|--|--|
|            | In Past 7 Days                                                                  |                        |                    |  |  |  |  |  |  |
|            |                                                                                 | Applicants<br>Approved | Amount<br>Approved |  |  |  |  |  |  |
| U          | 8 Declarations IHP Programmatically C                                           | pen – Closed Reg       | gistration *       |  |  |  |  |  |  |
| ctiv       | Housing Assistance                                                              | 76                     | \$252,096.09       |  |  |  |  |  |  |
| IHP Active | Other Needs Assistance                                                          | 9                      | \$2,970.86         |  |  |  |  |  |  |
| ≐          | Total IHP \$255,067                                                             |                        |                    |  |  |  |  |  |  |