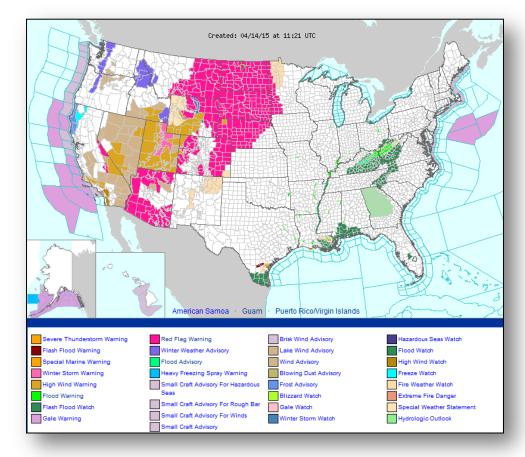

#### Active Watches/Warnings

#### Significant Weather:

- Rain & thunderstorms Central/Southern Plains, to Southeast and Mid-Atlantic
- Flash flooding possible Lower Mississippi Valley and Ohio/Tennessee Valleys
- Rain Pacific Northwest, Northern High Plains & Northeast
- Snow Cascades, Northern Rockies & Central Great Basin
- Rain and snow Pacific Northwest to Central Great Basin & Northern Plains to Southern Rockies
- Critical/Elevated Fire Weather: Plains to Central Great Basin and Southwest
- Red Flag Warnings: CA, AZ, CO, KS, NE, WY, MT, ND, SD & MN
- Space Weather Storms: past 24 hours none; next 24 hours minor, R1 radio blackouts expected