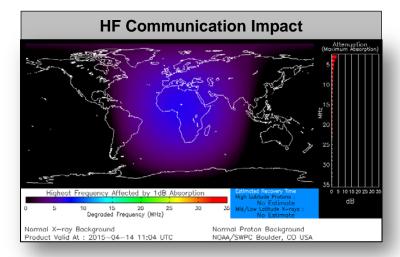

#### Space Weather

| None                    | Past<br>24 Hours | Current | Next<br>24 Hours |
|-------------------------|------------------|---------|------------------|
| Space Weather Activity: | None             | None    | Minor            |
| Geomagnetic Storms      | None             | None    | None             |
| Solar Radiation Storms  | None             | None    | None             |
| Radio Blackouts         | None             | None    | R1               |