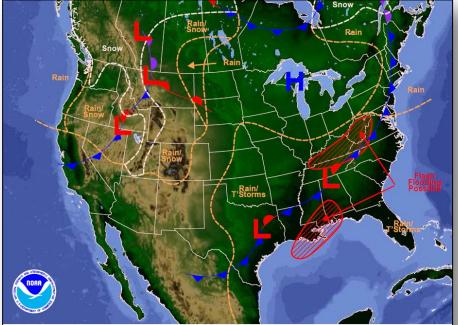

#### Significant Weather:

- Rain & thunderstorms Central/Southern Plains, to Southeast and Mid-Atlantic
- Flash flooding possible Lower Mississippi Valley and Ohio/Tennessee Valleys
- Rain Pacific Northwest, Northern High Plains & Northeast
- Snow Cascades, Northern Rockies & Central Great Basin
- Rain and snow Pacific Northwest to Central Great Basin & Northern Plains to Southern Rockies
- Critical/Elevated Fire Weather: Plains to Central Great Basin and Southwest
- Red Flag Warnings: CA, AZ, CO, KS, NE, WY, MT, ND, SD & MN
- Space Weather Storms: past 24 hours none; next 24 hours minor, R1 radio blackouts expected

#### National Weather Forecast

Weather Forecast for Tue, Apr 14, 2015, issued 3:14 AM EDT DOC/NOAANWS/NCEP/Weather Prediction Center Prepared by Mcreynolds based on WPC, SPC and NHC forecasts

Weather Forecast for Wed, Apr 15, 2015, issued 4:17 AM EDT Tue, Apr 14, 2015 DOC/NOAA/NWS/NCEP/Weather Prediction Center Prepared by Mcreynolds based on WPC, SPC and NHC forecasts