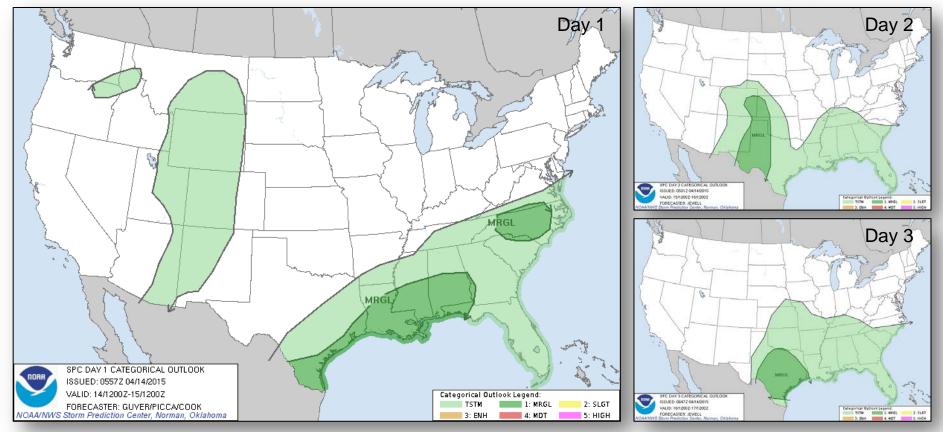

#### Convective Outlook, Days 1-3

#### Significant Weather:

- Rain & thunderstorms Central/Southern Plains, to Southeast and Mid-Atlantic
- Flash flooding possible Lower Mississippi Valley and Ohio/Tennessee Valleys
- Rain Pacific Northwest, Northern High Plains & Northeast
- Snow Cascades, Northern Rockies & Central Great Basin
- Rain and snow Pacific Northwest to Central Great Basin & Northern Plains to Southern Rockies
- Critical/Elevated Fire Weather: Plains to Central Great Basin and Southwest
- Red Flag Warnings: CA, AZ, CO, KS, NE, WY, MT, ND, SD & MN
- Space Weather Storms: past 24 hours none; next 24 hours minor, R1 radio blackouts expected