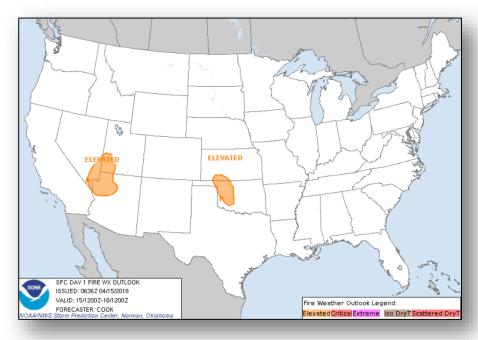

### Fire Weather Outlook

Today Tomorrow

#### **Significant Weather:**

- Severe thunderstorms possible Southeast and Carolinas to the Mid-Atlantic
- Elevated/Critical Fire Weather/Red Flag Warnings Southwest, Southern Rockies, & Southern/Central Plains
- Heavy snow Upper Midwest and Upper Great Lakes; Cascades and higher elevations of OR, ID, and CA
- Rain and freezing rain Great Lakes to the Northeast
- Heavy rain and flash flooding possible Mid-Atlantic and Southern Appalachians to parts of the Tennessee Valley
- Space Weather Past 24 hours: none observed; next 24 hours: none predicted