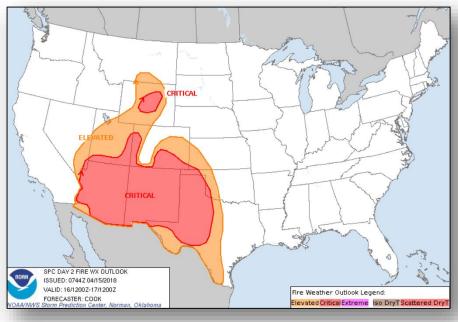

### Fire Weather Outlook

Today Tomorrow

#### **Significant Weather:**

- Severe thunderstorms possible Southeast and Carolinas to the Mid-Atlantic
- Elevated/Critical Fire Weather/Red Flag Warnings Southwest, Southern Rockies, & Southern/Central Plains
- Heavy snow Upper Midwest and Upper Great Lakes; Cascades and higher elevations of OR, ID, and CA
- Rain and freezing rain Great Lakes to the Northeast
- Heavy rain and flash flooding possible Mid-Atlantic and Southern Appalachians to parts of the Tennessee Valley
- Space Weather Past 24 hours: none observed; next 24 hours: none predicted