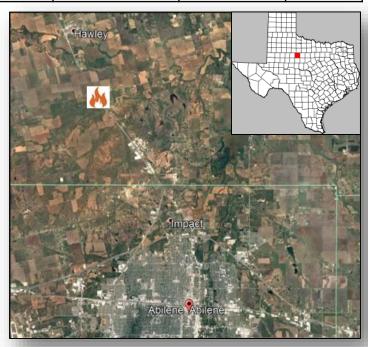

### 335 Fire Complex – TX – FINAL

| Fire Name                   | FMAG#/                     | Acres Percent Evacuations |           | Structures  | Fatalities |         |           |          |
|-----------------------------|----------------------------|---------------------------|-----------|-------------|------------|---------|-----------|----------|
| (County)                    | Approved                   | burned                    | Contained | (Residents) | Threatened | Damaged | Destroyed | Injuries |
| 335 Fire Complex<br>(Jones) | XXXX-FM-TX<br>Apr 14, 2018 | 1,000                     | 85%       | Lifted      | 100 homes  | 0       | 2 homes   | 0/0      |

#### **Current Situation**

- Fire began April 13, 2018 and is burning in Hawley, 10 miles from Abilene; threatening communities around the cities of Anson and Hamby (combined pop 28,623)
- Threatening homes, farms, utilities, county equipment and oil/gas wells and businesses
- 60 people were evacuated but residents were allowed to return home

#### Response

- Region VI RWC remains at Steady State
- TX EOC at Normal Operations
- FMAG approved on Apr 14, 2018
- No additional requests for FEMA assistance; no unmet needs at this time