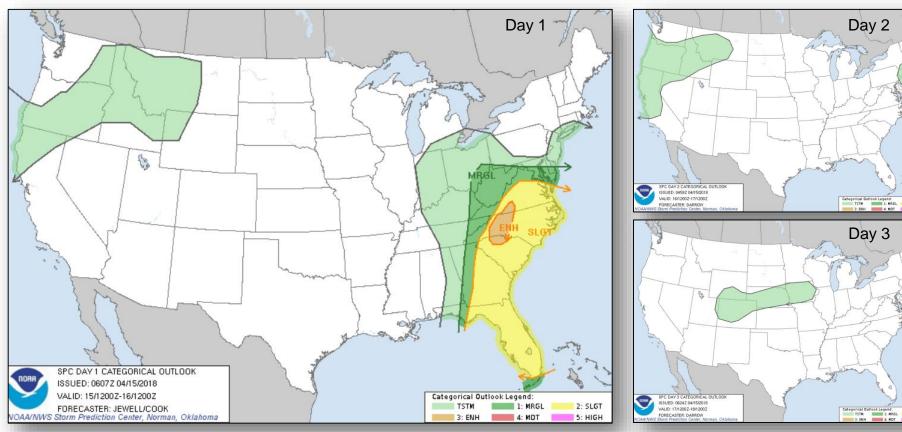

### Severe Weather Outlook

#### **Significant Weather:**

- Severe thunderstorms possible Southeast and Carolinas to the Mid-Atlantic
- Elevated/Critical Fire Weather/Red Flag Warnings Southwest, Southern Rockies, & Southern/Central Plains
- Heavy snow Upper Midwest and Upper Great Lakes; Cascades and higher elevations of OR, ID, and CA
- Rain and freezing rain Great Lakes to the Northeast
- Heavy rain and flash flooding possible Mid-Atlantic and Southern Appalachians to parts of the Tennessee Valley
- Space Weather Past 24 hours: none observed; next 24 hours: none predicted

#### **Situation**

Strong to severe thunderstorms with damaging winds, a few short-lived tornadoes, and heavy rain moved through the central Gulf Coast and the Tennessee Valley Saturday night through this morning