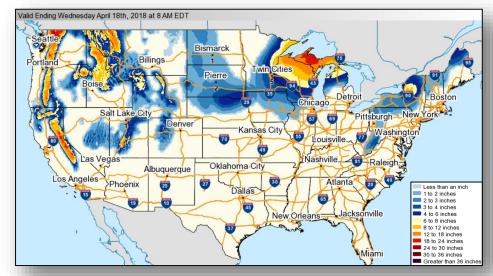

during event
- Massachusetts Alerts is a Smartphone App designed to disseminate critical information: <a href="https://www.mass.gov/mema/mobileapp">www.mass.gov/mema/mobileapp</a>

#### **FEMA Posture**

- FEMA is the lead federal agency for emergency and consequence management
- FEMA Region I RWC will activate to Enhanced Watch from 8:00 a.m. to 4:00 p.m. EDT on Monday
- FEMA Maynard MERS will provide communications support
- FEMA National Watch Center will monitor this event and report as warranted



#### Federal Posture

- DHS has designated this a SEAR 2 event
- 24 DHS and 11 Interagency partners contributing support
- FBI is the lead agency for counterterrorism

### National Weather Forecast







Today Tomorrow

# Active Watches and Warnings





# Winter Precipitation Outlook







Forecast Snowfall

Forecast Ice Accumulation

# **Precipitation Forecast**







Day 1

Day 2

Day 3

### Severe Weather Outlook





### Fire Weather Outlook







Today Tomorrow

### 6-10 Day Outlooks





6-10 Day Temperature Probability



6-10 Day Precipitation Probability

# Space Weather



|               | Space Weather<br>Activity | Geomagnetic<br>Storms | Solar<br>Radiation | Radio<br>Blackouts |
|---------------|---------------------------|-----------------------|--------------------|--------------------|
| Past 24 Hours | None                      | None                  | None               | None               |
| Next 24 Hours | None                      | None                  | None               | None               |

For further information on NOAA Space Weather