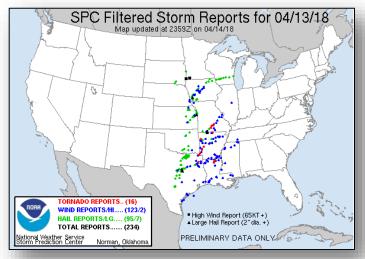

### Severe Weather Event – FINAL

#### **Situation**

Strong to severe thunderstorms with damaging winds, a few short-lived tornadoes, and heavy rain moved through the central Gulf Coast and the Tennessee Valley Saturday night through this morning

#### FEMA Region IV

- MS: Numerous downed trees and power lines in several counties; two preliminary tornados confirmed with minor to major damage to several homes and a school
- · No fatalities, media reports one injury in MS
- 1 shelter open with 11 occupants (ARC Midnight Shelter Count as of 6:09 am EDT)
- Power Outages\*: 20k across the Region (AL: 6k; MS: 2k)

#### FEMA Region VI

- AR: Preliminary reports of 160 structures, including an elementary school, damaged in Crawford County (pop. 62k) due to possible tornado; damage to University of Central Arkansas in Faulkner County (pop 121k)
- Reports of damaged buildings, downed trees, and downed power lines in AR and LA
- 1 unconfirmed fatality in LA; 2 injuries in LA; 4 injuries in AR
- Power Outages\*: 13k across the Region (peak 117.7k; LA: 9k, TX: 3k)

#### FEMA Region VII

- MO: damage to buildings, trees and power lines in Springfield due to possible tornado
- Hail and strong wind gusts impacted KS & IA; most damage was in Green County, IA
- Power Outages\*: minimal