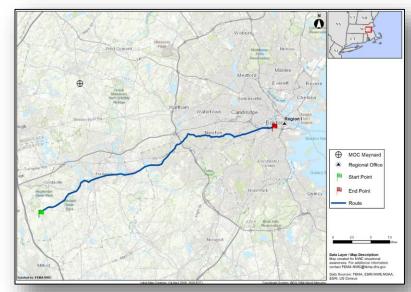

### NWC Monitoring – Boston Marathon

#### **Situation**

The 122<sup>nd</sup> Boston Marathon will begin at 6:00 a.m. EDT on Monday, April 16, 2018. NWS predicts a 100% chance of rain, thunderstorms, and patchy fog with a high temperature of 46° F. 30,000 participants representing 99 countries, and 500,000 spectators expected.

#### <u>Impacts / Potential Impacts</u>

- Multiple road closures and parking restrictions throughout eight cities along the course route
- At this time, there are no specific, credible threats to this event

#### **State / Local Posture**

- · MA and Boston EOCs at Monitoring
- MA National Guard supporting
- Increased security presence during event
- Massachusetts Alerts is a Smartphone App designed to disseminate critical information: <a href="https://www.mass.gov/mema/mobileapp">www.mass.gov/mema/mobileapp</a>

#### **FEMA Posture**

- FEMA is the lead federal agency for emergency and consequence management
- FEMA Region I RWC will activate to Enhanced Watch from 8:00 a.m. to 4:00 p.m. EDT on Monday
- FEMA Maynard MERS will provide communications support
- FEMA National Watch Center will monitor this event and report as warranted

#### Federal Posture

- DHS has designated this a SEAR 2 event
- 24 DHS and 11 Interagency partners contributing support
- FBI is the lead agency for counterterrorism