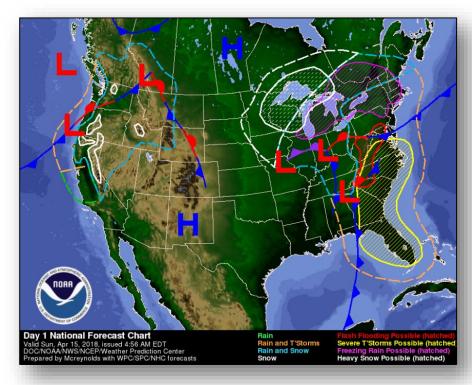

nd Boston EOCs at Monitoring
- MA National Guard supporting
- Increased security presence during event
- Massachusetts Alerts is a Smartphone App designed to disseminate critical information: <a href="https://www.mass.gov/mema/mobileapp">www.mass.gov/mema/mobileapp</a>

#### **FEMA Posture**

- FEMA is the lead federal agency for emergency and consequence management
- FEMA Region I RWC will activate to Enhanced Watch from 8:00 a.m. to 4:00 p.m. EDT on Monday
- FEMA Maynard MERS will provide communications support
- FEMA National Watch Center will monitor this event and report as warranted



#### Federal Posture

- DHS has designated this a SEAR 2 event
- 24 DHS and 11 Interagency partners contributing support
- FBI is the lead agency for counterterrorism

### National Weather Forecast







Today Tomorrow

# Active Watches and Warnings





# Winter Precipitation Outlook







Forecast Snowfall

Forecast Ice Accumulation

# **Precipitation Forecast**







Day 1

Day 2

Day 3

### Severe Weather Outlook





### Fire Weather Outlook







Today Tomorrow

### 6-10 Day Outlooks





6-10 Day Temperature Probability



6-10 Day Precipitation Probability

# Space Weather



|               | Space Weather<br>Activity | Geomagnetic<br>Storms | Solar<br>Radiation | Radio<br>Blackouts |
|---------------|---------------------------|-----------------------|--------------------|--------------------|
| Past 24 Hours | None                      | None                  | None               | None               |
| Next 24 Hours | None                      | None                  |