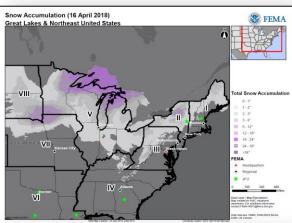

## Winter Precipitation Outlook

Forecast Snowfall

Forecast Ice Accumulation

#### **Situation**

Heavy snowfall, freezing rain, and high winds continue to move from the Upper Midwest into the Upper Great Lakes and Northeast. Overnight snow accumulations of up to 31 inches reported in Middle Village, WI; second highest snow storm total ever in Green Bay, WI.