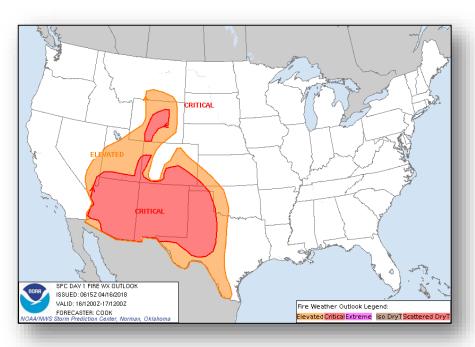

### Fire Weather Outlook

Today Tomorrow

#### Significant Weather:

- Heavy Snow Upper Great Lakes; Cascades, Sierras, and Northern Rockies
- Heavy Rain/Freezing Rain Great Lakes to the Northeast; MT
- Heavy Rain/Flash Flooding possible Northern Mid-Atlantic to parts of New England
- Elevated/Critical Fire Weather Great Basin, Southwest, Southern Rockies/High Plains, Central Rockies
- Red Flag Warnings: AZ, CA, CO, KS, NM, NV, OK, TX, & WY
- Space Weather:
  - Past 24 hours none observed
  - Next 24 hours none predicted