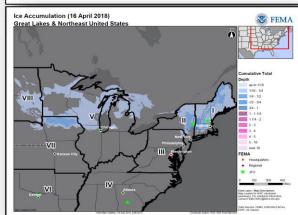

## Winter Precipitation Outlook

Forecast Snowfall

Forecast Ice Accumulation

#### **Situation**

Heavy snowfall, freezing rain, and high winds continue to move from the Upper Midwest into the Upper Great Lakes and Northeast. Overnight snow accumulations of up to 31 inches reported in Middle Village, WI; second highest snow storm total ever in Green Bay, WI.