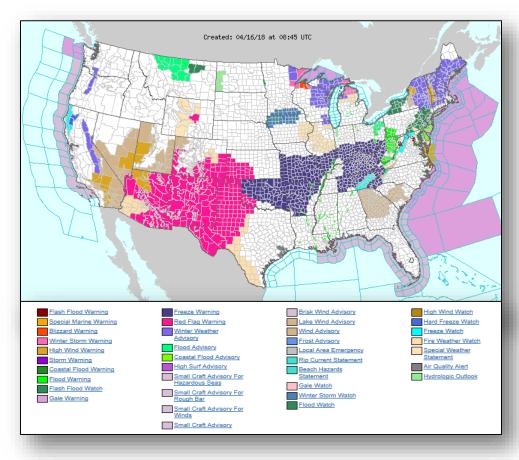

of up to 31 inches reported in Middle Village, WI; second highest snow storm total ever in Green Bay, WI.

#### **Impacts**

- · Two unconfirmed fatalities
- Hundreds of traffic accidents across MN, WI, MI, & IL
- 80 homes damaged due to shoreline flooding (MI)
- 250k customers without power throughout Region V, primarily in MI

#### State / Local Response

- · All state EOC's at Normal Operations
- Shelter/Occupants: 0/0

#### FEMA Response

- Region I RWC is at an Enhanced Watch (Boston Marathon)
- Regions II, III, & V RWCs at Steady State continue to monitor
- Region V identified LNOs for the impacted states should they be required
- · NWC continues to monitor
- · No request for FEMA assistance





### National Weather Forecast







Today Tomorrow

## Active Watches and Warnings





## Winter Precipitation Outlook





Forecast Snowfall



Forecast Ice Accumulation

# **Precipitation Forecast**







Day 1

Day 2

Day 3

### Fire Weather Outlook







Today Tomorrow

### 6-10 Day Outlooks





6-10 Day Temperature Probability



6-10 Day Precipitation Probability

# Wildfire Summary



| Fire Name                                    | FMAG#                      | Acres               | Percent        | Evacuations |                        | Fatalities |                  |          |
|----------------------------------------------|----------------------------|---------------------|----------------|-------------|------------------------|------------|------------------|----------|
| (County)                                     | FINIAG#                    | burned