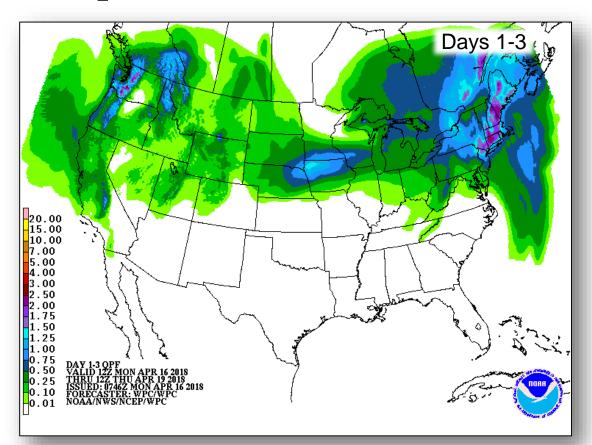

cts**

- · Two unconfirmed fatalities
- Hundreds of traffic accidents across MN, WI, MI, & IL
- 80 homes damaged due to shoreline flooding (MI)
- 250k customers without power throughout Region V, primarily in MI

#### State / Local Response

- · All state EOC's at Normal Operations
- Shelter/Occupants: 0/0

#### FEMA Response

- Region I RWC is at an Enhanced Watch (Boston Marathon)
- Regions II, III, & V RWCs at Steady State continue to monitor
- Region V identified LNOs for the impacted states should they be required
- · NWC continues to monitor
- · No request for FEMA assistance





### National Weather Forecast







Today Tomorrow

## Active Watches and Warnings





## Winter Precipitation Outlook





Forecast Snowfall



Forecast Ice Accumulation

# **Precipitation Forecast**







Day 1

Day 2

Day 3

### Fire Weather Outlook







Today Tomorrow

### 6-10 Day Outlooks





6-10 Day Temperature Probability



6-10 Day Precipitation Probability

# Wildfire Summary



| Fire Name                                    | FMAG#                      | Acres               | Percent        | Evacuations |                        | Fatalities |                  |          |
|----------------------------------------------|----------------------------|---------------------|----------------|-------------|------------------------|------------|------------------|----------|
| (County)                                     | FINIAG#                    | burned              | Contained      | (Residents) | Threatened             | Damaged    | Destroyed        | Injuries |
|