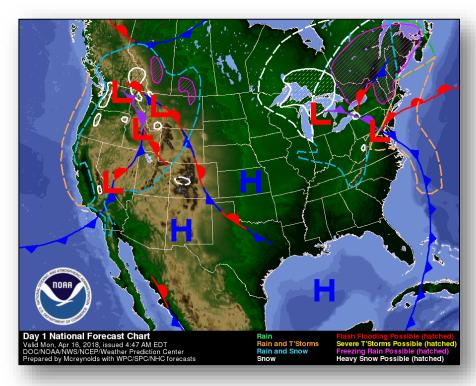

# **Precipitation Forecast**

Day 1

Day 2

Day 3

#### Significant Weather:

- Heavy Snow Upper Great Lakes; Cascades, Sierras, and Northern Rockies
- Heavy Rain/Freezing Rain Great Lakes to the Northeast; MT
- Heavy Rain/Flash Flooding possible Northern Mid-Atlantic to parts of New England
- Elevated/Critical Fire Weather Great Basin, Southwest, Southern Rockies/High Plains, Central Rockies
- Red Flag Warnings: AZ, CA, CO, KS, NM, NV, OK, TX, & WY
- Space Weather:
  - Past 24 hours none observed
  - Next 24 hours none predicted