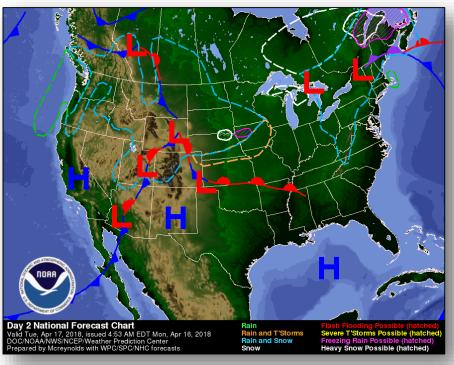

# **Precipitation Forecast**

Day 1

Day 2

Day 3

#### Significant Weather:

- Heavy Snow Upper Great Lakes; Cascades, Sierras, and Northern Rockies
- Heavy Rain/Freezing Rain Great Lakes to the Northeast; MT
- Heavy Rain/Flash Flooding possible Northern Mid-Atlantic to parts of New England
- Elevated/Critical Fire Weather Great Basin, Southwest, Southern Rockies/High Plains, Central Rockies
- Red Flag Warnings: AZ, CA, CO, KS, NM, NV, OK, TX, & WY
- Space Weather:
  - Past 24 hours none observed
  - Next 24 hours none predicted