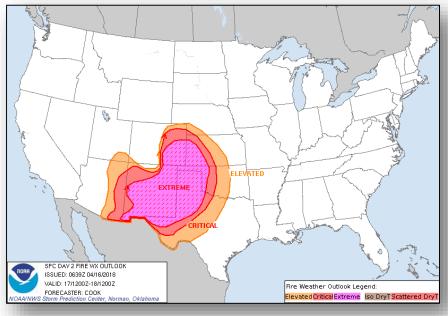

### Fire Weather Outlook

Today Tomorrow

#### Significant Weather:

- Heavy Snow Upper Great Lakes; Cascades, Sierras, and Northern Rockies
- Heavy Rain/Freezing Rain Great Lakes to the Northeast; MT
- Heavy Rain/Flash Flooding possible Northern Mid-Atlantic to parts of New England
- Elevated/Critical Fire Weather Great Basin, Southwest, Southern Rockies/High Plains, Central Rockies
- Red Flag Warnings: AZ, CA, CO, KS, NM, NV, OK, TX, & WY
- Space Weather:
  - Past 24 hours none observed
  - Next 24 hours none predicted