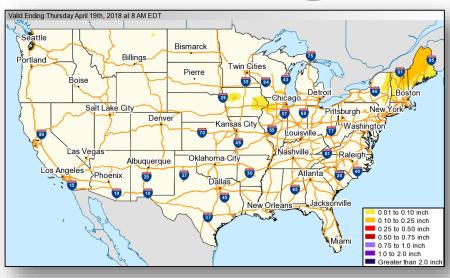

highest snow storm total ever in Green Bay, WI.

#### **Impacts**

- · Two unconfirmed fatalities
- Hundreds of traffic accidents across MN, WI, MI, & IL
- 80 homes damaged due to shoreline flooding (MI)
- 250k customers without power throughout Region V, primarily in MI

#### State / Local Response

- · All state EOC's at Normal Operations
- Shelter/Occupants: 0/0

#### FEMA Response

- Region I RWC is at an Enhanced Watch (Boston Marathon)
- Regions II, III, & V RWCs at Steady State continue to monitor
- Region V identified LNOs for the impacted states should they be required
- · NWC continues to monitor
- · No request for FEMA assistance





### National Weather Forecast







Today Tomorrow

## Active Watches and Warnings





## Winter Precipitation Outlook





Forecast Snowfall



Forecast Ice Accumulation

# **Precipitation Forecast**







Day 1

Day 2

Day 3

### Fire Weather Outlook







Today Tomorrow

### 6-10 Day Outlooks





6-10 Day Temperature Probability



6-10 Day Precipitation Probability

# Wildfire Summary



| Fire Name                                    | FMAG#                      | Acres               | Percent        | Evacuations |                        | Fatalities |                  |          |
|----------------------------------------------|----------------------------|---------------------|----------------|-------------|------------------------|------------|------------------|----------|
| (County)                                     | FINIAG#                    | burned              | Contained      | (Residents) | Threatened