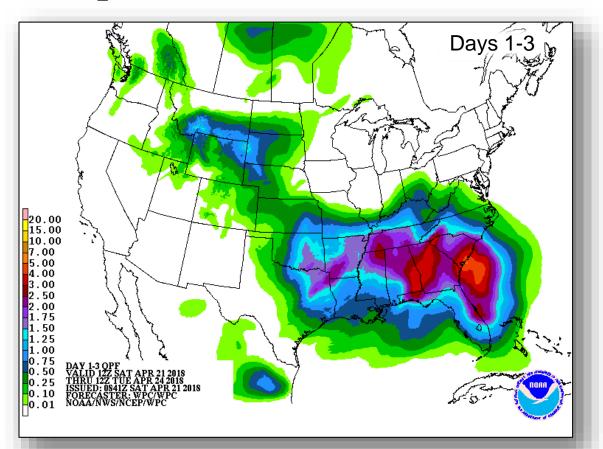

# **Precipitation Forecast**

Day 1

Day 2

Day 3

#### Significant Weather:

- Heavy Rain/Flash Flooding possible Lower Mississippi Valley into parts of the Southern Plains
- Elevated Fire Weather West TX into NM
- Space Weather:
  - o Past 24 hours: None reported
  - Next 24 hours: None predicted