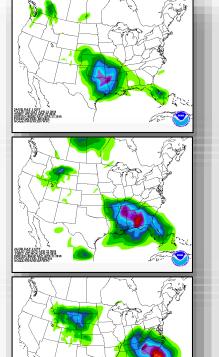

*Daily Operations Briefing**

Saturday, April 21, 2018

8:30 a.m. EDT

### Significant Activity – April 20-21



Significant Events: None

**Tropical Activity:** Western Pacific – No activity affecting U.S. interests

#### Significant Weather:

- Heavy Rain/Flash Flooding possible Lower Mississippi Valley into parts of the Southern Plains
- Elevated Fire Weather West TX into NM
- Space Weather:
  - o Past 24 hours: None reported
  - Next 24 hours: None predicted

Earthquake Activity: No significant activity

**Declaration Activity:** Amendment No.1 to FEMA-4352-DR-Pueblo of Acoma

#### National Weather Forecast







Today Tomorrow

## Active Watches and Warnings





#### Fire Weather Outlook







Today

**Tomorrow** 

#### Severe Weather Outlook





# **Precipitation Forecast**







Day 1

Day 2

Day 3

# Hazards Outlook – Apr 23-27





# Space Weather



|               | Space Weather<br>Activity | Geomagnetic<br>Storms | Solar<br>Radiation | Radio<br>Blackouts |
|---------------|---------------------------|-----------------------|--------------------|--------------------|
| Past 24 Hours | Minor                     | G1                    | None               | None               |
| Next 24 Hours | Minor                     | G1                    | None               | None               |

For further information on NOAA Space Weather Scales refer to: http://www.swpc.noaa.gov/noaa-scales-explanation





# Wildfire Summary



| Fire Name            | (County) FMAG # burned Contained (Residents) |                   | Acres Percent Evacuation |         |