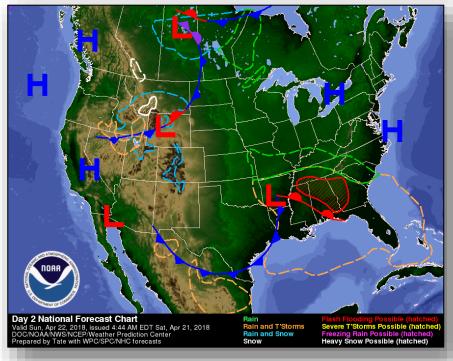

#### National Weather Forecast

Today Tomorrow

#### Significant Weather:

- Heavy Rain/Flash Flooding possible Lower Mississippi Valley into parts of the Southern Plains
- Elevated Fire Weather West TX into NM
- Space Weather:
  - o Past 24 hours: None reported
  - Next 24 hours: None predicted