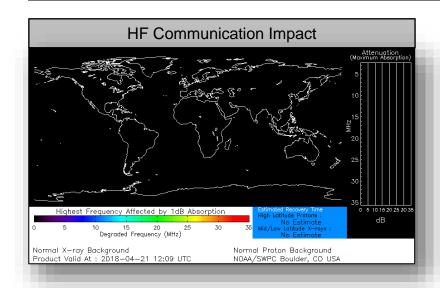

# Space Weather

|               | Space Weather<br>Activity | Geomagnetic<br>Storms | Solar<br>Radiation | Radio<br>Blackouts |
|---------------|---------------------------|-----------------------|--------------------|--------------------|
| Past 24 Hours | Minor                     | G1                    | None               | None               |
| Next 24 Hours | Minor                     | G1                    | None               | None               |

For further information on NOAA Space Weather Scales refer to: http://www.swpc.noaa.gov/noaa-scales-explanation