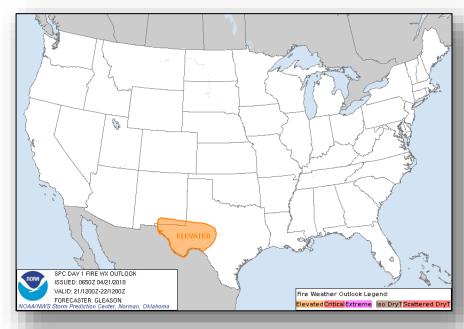

#### Fire Weather Outlook

Today

**Tomorrow** 

#### Significant Weather:

- Heavy Rain/Flash Flooding possible Lower Mississippi Valley into parts of the Southern Plains
- Elevated Fire Weather West TX into NM
- Space Weather:
  - o Past 24 hours: None reported
  - Next 24 hours: None predicted