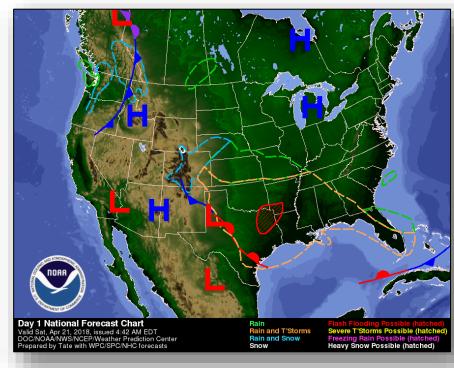

#### National Weather Forecast

Today Tomorrow

#### Significant Weather:

- Heavy Rain/Flash Flooding possible Lower Mississippi Valley into parts of the Southern Plains
- Elevated Fire Weather West TX into NM
- Space Weather:
  - o Past 24 hours: None reported
  - Next 24 hours: None predicted