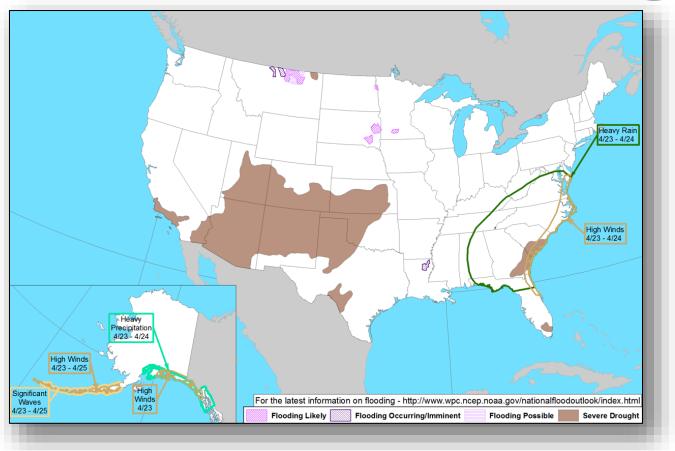

8:30 a.m. EDT

### Significant Activity – April 20-21



Significant Events: None

**Tropical Activity:** Western Pacific – No activity affecting U.S. interests

#### Significant Weather:

- Heavy Rain/Flash Flooding possible Lower Mississippi Valley into parts of the Southern Plains
- Elevated Fire Weather West TX into NM
- Space Weather:
  - o Past 24 hours: None reported
  - Next 24 hours: None predicted

Earthquake Activity: No significant activity

**Declaration Activity:** Amendment No.1 to FEMA-4352-DR-Pueblo of Acoma

#### National Weather Forecast







Today Tomorrow

## Active Watches and Warnings





#### Fire Weather Outlook







Today

**Tomorrow** 

#### Severe Weather Outlook





# **Precipitation Forecast**







Day 1

Day 2

Day 3

# Hazards Outlook – Apr 23-27





# Space Weather



|               | Space Weather<br>Activity | Geomagnetic<br>Storms | Solar<br>Radiation | Radio<br>Blackouts |
|---------------|---------------------------|-----------------------|--------------------|--------------------|
| Past 24 Hours | Minor                     | G1                    | None               | None               |
| Next 24 Hours | Minor                     | G1                    | None               | None               |

For further information on NOAA Space Weather Scales refer to: http://www.swpc.noaa.gov/noaa-scales-explanation





# Wildfire Summary



| Fire Name            | (County) FMAG # burned Contained (Residents) |                   | Acres Percent Evacuation |         |                        | Fatalities |          |     |
|------