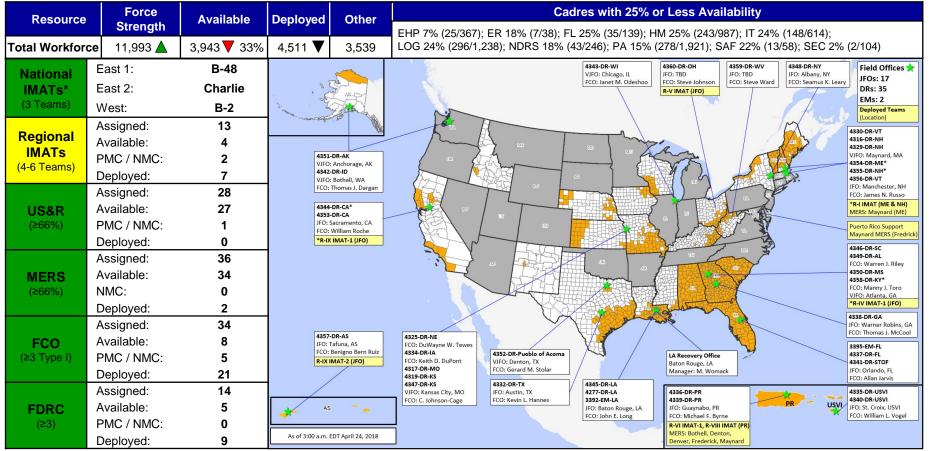

#### Readiness – Deployable Teams and Assets

\* B-2 Status: Assemble ≤ 2-hrs, On Site ≤ 18-hrs; B-48 Status: Assemble and deploy ≤ 48hrs; Charlie Status: No team assemble time requirement

#### FEMA Readiness – Activation Teams

| Status                       |              | Activated<br>Team | Activation<br>Level | Activation<br>Times | Reason / Comments           |
|------------------------------|--------------|-------------------|---------------------|---------------------|-----------------------------|
| <b>NWC</b><br>(5 Teams)      | Steady State |                   |                     |                     |                             |
| <b>NRCC</b><br>(2 Teams)     | Available    |                   |                     |                     | Gold Team on call for April |
| <b>HLT</b><br>(1 Team)       | Available    |                   |                     |                     |                             |
| RWCs/MOCs<br>(10 Regions)    | Steady State |                   |                     |                     |                             |
| <b>RRCCs</b><br>(10 Regions) | Available    |                   |                     |                     |                             |

Backup Regions: III, VI, & II