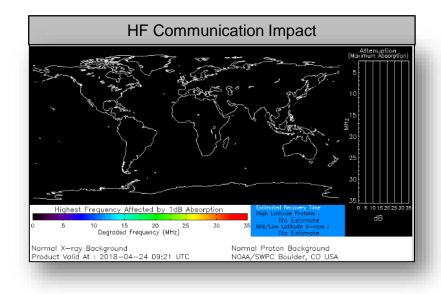

#### **Significant Weather:**

- Space Weather:
  - o Past 24 hours: None observed
  - $\circ~$  Next 24 hours: None predicted

Earthquake Activity: No significant activity

Declaration Activity: None

#### Space Weather

|                                                                                                                        | Space Weather<br>Activity | Geomagnetic<br>Storms |      |      |  |  |  |
|------------------------------------------------------------------------------------------------------------------------|---------------------------|-----------------------|------|------|--|--|--|
| Past 24 Hours                                                                                                          | None                      | None                  | None | None |  |  |  |
| Next 24 Hours                                                                                                          | None                      | None                  | None | None |  |  |  |
| For further information on NOAA Space Weather Scales refer to: <u>http://www.swpc.noaa.gov/noaa-scales-explanation</u> |                           |                       |      |      |  |  |  |