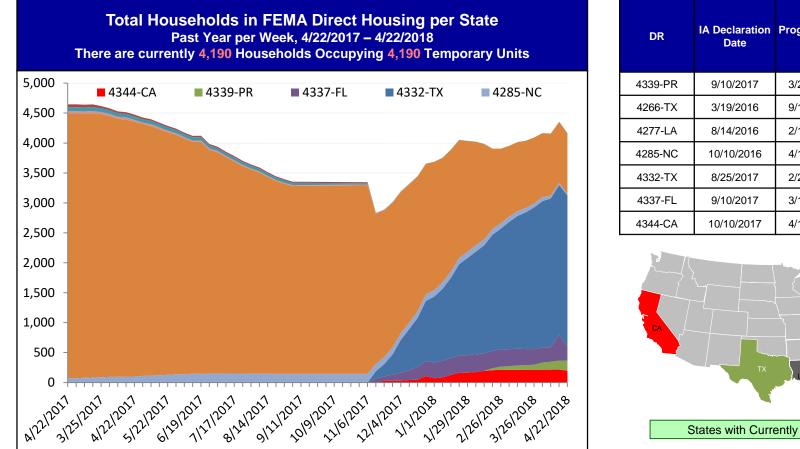

#### **Direct Housing**

| DR      | DR IA Declaration<br>Date |           | Current # of<br>Households in<br>Direct Housing<br>(Weekly Change) |  |  |
|---------|---------------------------|-----------|--------------------------------------------------------------------|--|--|
| 4220 DD | 9/10/2017                 | 3/20/2019 |                                                                    |  |  |
| 4339-PR | 9/10/2017                 | 3/20/2019 | 172 (+21)                                                          |  |  |
| 4266-TX | 3/19/2016                 | 9/19/2017 | 0 (0)                                                              |  |  |
| 4277-LA | 8/14/2016                 | 2/14/2018 | 1,002 (-15)                                                        |  |  |
| 4285-NC | 10/10/2016                | 4/10/2018 | 31 (-7)                                                            |  |  |
| 4332-TX | 8/25/2017                 | 2/25/2018 | 2,529 (+25)                                                        |  |  |
| 4337-FL | 9/10/2017                 | 3/10/2018 | 228 (-228)                                                         |  |  |
| 4344-CA | 10/10/2017                | 4/10/2018 | 197 (-19)                                                          |  |  |

States with Currently Occupied Units