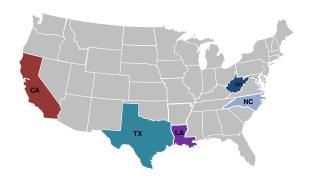

### **Direct Housing**

Total Households in FEMA Direct Housing per State Past Year per Week, 04/23/2016 – 04/22/2017, There are currently 4,483 Households Occupying 4,483 Temporary Units

| ■ 4240-CA ■ 4263-LA ■ 4266-TX ■ 4273-WV ■ 4277-LA ■ 4285-NC | 4240-CA | 4263-LA | 4266-TX | 4273-WV | 4277-LA | 4285-NC |
|-------------------------------------------------------------|---------|---------|---------|---------|---------|---------|
|-------------------------------------------------------------|---------|---------|---------|---------|---------|---------|

| DR      | IA Declaration<br>Date | Program End<br>Date | Current # of<br>Households in<br>Direct Housing<br>(Weekly Change) |
|---------|------------------------|---------------------|--------------------------------------------------------------------|
| 4240-CA | 9/22/2015              | 3/22/2017           | 28 ()                                                              |
| 4263-LA | 3/13/2016              | 9/13/2017           | 7 ()                                                               |
| 4266-TX | 3/19/2016              | 9/19/2017           | 59 ()                                                              |
| 4273-WV | 6/25/2016              | 12/26/2017          | 34 (-2)                                                            |
| 4277-LA | 8/14/2016              | 2/14/2018           | 4254 (-38)                                                         |
| 4285-NC | 10/10/2016             | 4/10/2018           | 101 (+1)                                                           |

**States with Currently Occupied Units** 