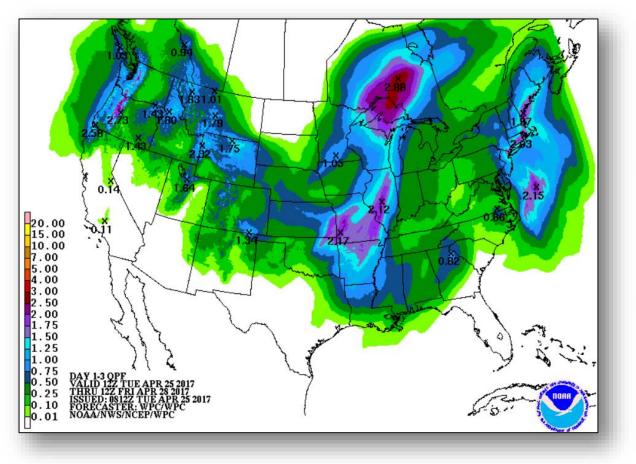

ins
- Critical/Elevated Fire Weather areas AZ, NM, & TX
- Space Weather:
  - o Past 24 hours: None observed
  - $\circ~$  Next 24 hours: Minor geomagnetic storms reaching G1 level expected

Tropical Activity: No activity threatening U.S. interests

Earthquake Activity: No significant activity

#### **Declaration Activity:**

Appeal for Major Disaster Declaration – Idaho

#### National Weather Forecast





Weather Forecast for Tue, Apr 25, 2017, issued 4:38 AM EDT DOC/NOAA/NWS/NCEP/Weather Prediction Center Prepared by Mcreynolds based on WPC, SPC and NHC forecasts

Today



**Tomorrow** 

#### Fire Weather Outlook







#### Severe Weather Outlook – Days 1-3







#### Severe Weather Outlook – Days 4-7







#### **River Flood Forecasts**





#### Precipitation Forecast – Days 1-3







#### Hazards Outlook – April 27-May 1





# Space Weather



|                                                                                                                | Space Weather<br>Activity | Geomagnetic<br>Storms | Solar<br>Radiation | Radio<br>Blackouts |  |  |  |
|----------------------------------------------------------------------------------------------------------------|---------------------------|-----------------------|--------------------|--------------------|--|--|--|
| Past 24 Hours                                                                                                  | None                      | None                  | None               | None               |  |  |  |
| Next 24 Hours