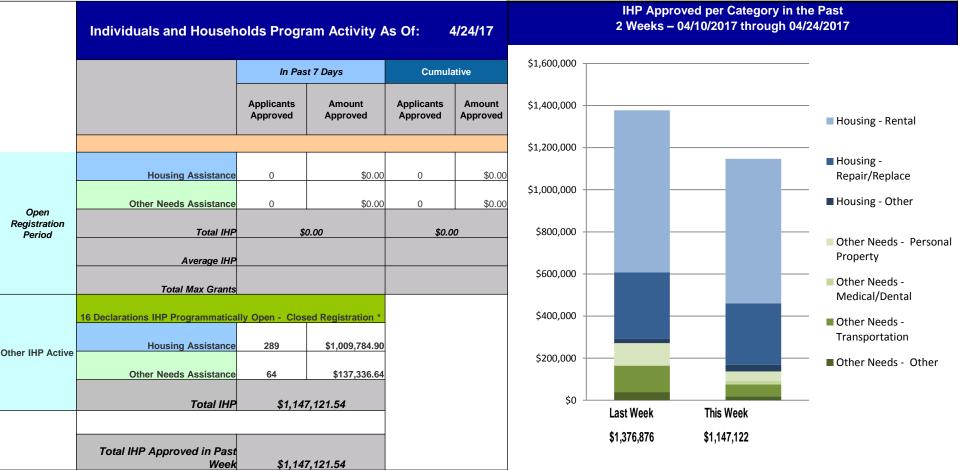

#### Individual Assistance Activity

FEMA's mission is to support our citizens and first responders to ensure that as a nation we work together to build, sustain, and improve our capability to prepare for, protect against, respond to, recover from, and mitigate all hazards.