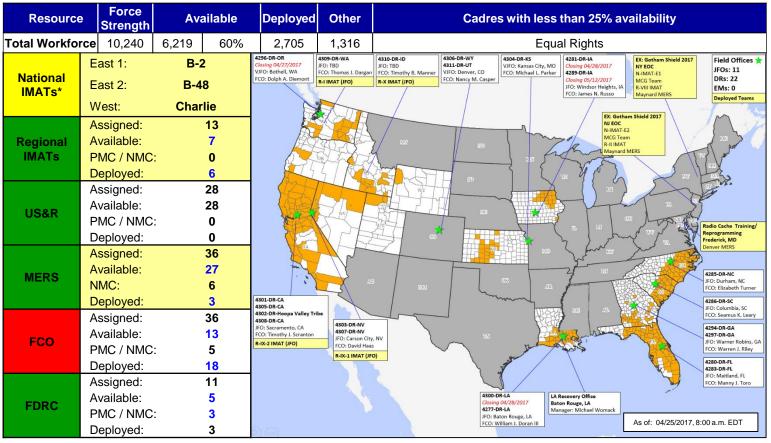

# Readiness – Deployable Teams and Assets

\*B-2 Status: Assemble ≤ 2-hrs, On Site ≤ 18-hrs; B-48 Status: Assemble and deploy ≤ 48hrs; Charlie Status: No team assemble time requirement

### Readiness – Activation Teams

| Resource  | Status | Total | Status        | Activated<br>Team | Activation<br>Level  | Activation<br>Times   | Reason/Comments                                          |
|-----------|--------|-------|---------------|-------------------|----------------------|-----------------------|----------------------------------------------------------|
| NWC       |        | 5     | Not Activated |                   |                      |                       |                                                          |
| NRCC      |        | 2     | Activated     | Blue Team         | Level I              | 8:00 am – 5:30 pm EDT | NRCS Blue Team – April primary<br>EX: Gotham Shield 2017 |
| HLT       |        | 1     | Not Activated |                   |                      |                       | Deactivated for the season                               |
| RWCs/MOCs |        | 10    | Not Activated | Region V          | Return to Normal Ops |                       | Returned from COOP Site                                  |
| RRCCs     |        | 10    | Not Activated | Region IV         | Monitoring           | 8:00 am EDT           | Notional exercise deployment                             |

Back-up Regions (April 24 – May 1): V, VIII & III