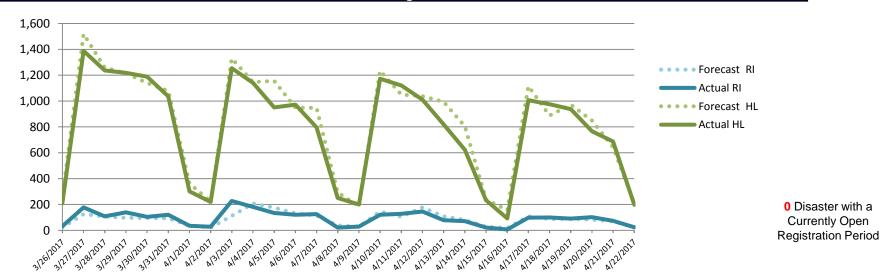

# NPSC Activity

| NPSC Call Activity in the Past Week<br>4/16/2017 through 4/22/2017 |                 |              |                         |                    |  |  |  |  |
|--------------------------------------------------------------------|-----------------|--------------|-------------------------|--------------------|--|--|--|--|
| Call Type                                                          | Projected Calls | Actual Calls | Average Speed of Answer | Maximum Delay Time |  |  |  |  |
| Registration Intake:                                               | 476             | 495          | :12                     | 2:33               |  |  |  |  |
| Helpline:                                                          | 4,835           | 4,662        | :12                     | 1:39               |  |  |  |  |
| Combined:                                                          | 5,311           | 5,157        | :12                     | 2:33               |  |  |  |  |

NPSC Call Forecasting and Actual Calls Over the Past 4 Weeks 03/26/2017 through 04/22/2017