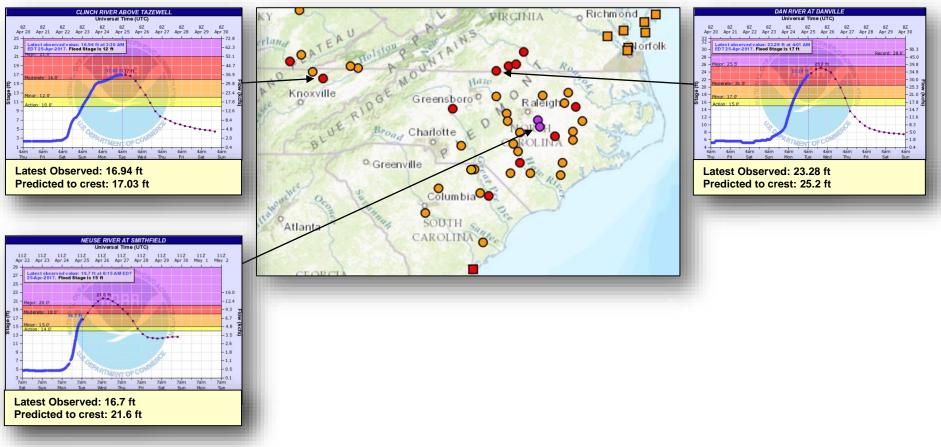

Heavy Snow Northern Rockies and Northern Plains
- Critical/Elevated Fire Weather areas AZ, NM, & TX
- Space Weather:
  - o Past 24 hours: None observed
  - $\circ~$  Next 24 hours: Minor geomagnetic storms reaching G1 level expected

Tropical Activity: No activity threatening U.S. interests

Earthquake Activity: No significant activity

#### **Declaration Activity:**

Appeal for Major Disaster Declaration – Idaho

#### National Weather Forecast





Weather Forecast for Tue, Apr 25, 2017, issued 4:38 AM EDT DOC/NOAA/NWS/NCEP/Weather Prediction Center Prepared by Mcreynolds based on WPC, SPC and NHC forecasts

Today



**Tomorrow** 

#### Fire Weather Outlook







#### Severe Weather Outlook – Days 1-3







#### Severe Weather Outlook – Days 4-7







#### **River Flood Forecasts**





#### Precipitation Forecast – Days 1-3







#### Hazards Outlook – April 27-May 1





# Space Weather



|                                                                                                                | Space Weather<br>Activity | Geomagnetic<br>Storms | Solar<br>Radiation | Radio<br>Blackouts |  |  |  |
|----------------------------------------------------------------------------------------------------------------|---------------------------|-----------------------|--------------------|--------------------|--|--|--|
| Past 24 Hours                                                                                                  | None                      | None                  | None               | None               |  |  |  |
| Next 24 Hours