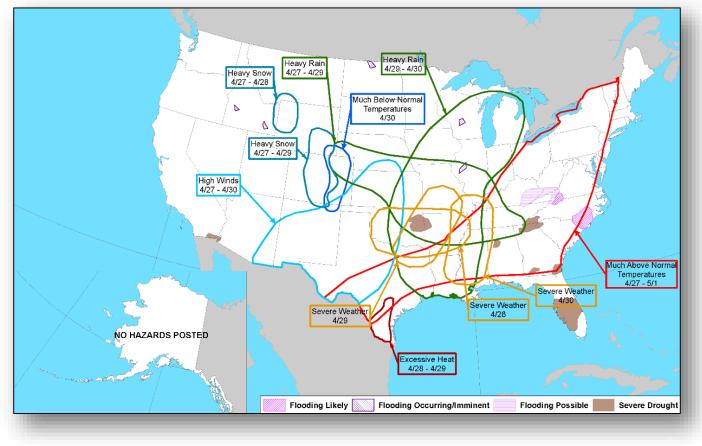

, NM, & TX
- Space Weather:
  - o Past 24 hours: None observed
  - $\circ~$  Next 24 hours: Minor geomagnetic storms reaching G1 level expected

Tropical Activity: No activity threatening U.S. interests

Earthquake Activity: No significant activity

#### **Declaration Activity:**

Appeal for Major Disaster Declaration – Idaho

#### National Weather Forecast





Weather Forecast for Tue, Apr 25, 2017, issued 4:38 AM EDT DOC/NOAA/NWS/NCEP/Weather Prediction Center Prepared by Mcreynolds based on WPC, SPC and NHC forecasts

Today



**Tomorrow** 

#### Fire Weather Outlook







#### Severe Weather Outlook – Days 1-3







#### Severe Weather Outlook – Days 4-7







#### **River Flood Forecasts**





#### Precipitation Forecast – Days 1-3







#### Hazards Outlook – April 27-May 1





# Space Weather



|                                                                                                                | Space Weather<br>Activity | Geomagnetic<br>Storms | Solar<br>Radiation | Radio<br>Blackouts |  |  |  |
|----------------------------------------------------------------------------------------------------------------|---------------------------|-----------------------|--------------------|--------------------|--|--|--|
| Past 24 Hours                                                                                                  | None                      | None                  | None               | None               |  |  |  |
| Next 24 Hours                                                                                                  | Minor