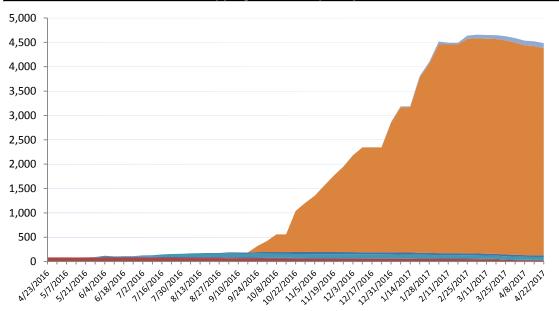

### **Direct Housing**

Total Households in FEMA Direct Housing per State Past Year per Week, 04/23/2016 – 04/22/2017, There are currently 4,483 Households Occupying 4,483 Temporary Units

| ■ 4240-CA ■ 4263-LA ■ 4266-TX ■ 4273-WV ■ 4277-LA ■ 4285-NC | 4240-CA | 4263-LA | 4266-TX | 4273-WV | 4277-LA | 4285-NC |
|-------------------------------------------------------------|---------|---------|---------|---------|---------|---------|
|-------------------------------------------------------------|---------|---------|---------|---------|---------|---------|

| DR      | IA Declaration<br>Date | Program End<br>Date | Current # of<br>Households in<br>Direct Housing<br>(Weekly Change) |
|---------|------------------------|---------------------|--------------------------------------------------------------------|
| 4240-CA | 9/22/2015              | 3/22/2017           | 28 ()                                                              |
| 4263-LA | 3/13/2016              | 9/13/2017           | 7 ()                                                               |
| 4266-TX | 3/19/2016              | 9/19/2017           | 59 ()                                                              |
| 4273-WV | 6/25/2016              | 12/26/2017          | 34 (-2)                                                            |
| 4277-LA | 8/14/2016              | 2/14/2018           | 4254 (-38)                                                         |
| 4285-NC | 10/10/2016             | 4/10/2018           | 101 (+1)                                                           |

**States with Currently Occupied Units** 