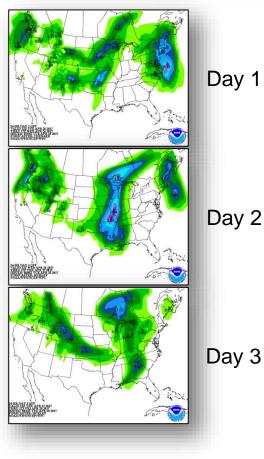

s
- Critical/Elevated Fire Weather areas AZ, NM, & TX
- Space Weather:
  - o Past 24 hours: None observed
  - $\circ~$  Next 24 hours: Minor geomagnetic storms reaching G1 level expected

Tropical Activity: No activity threatening U.S. interests

Earthquake Activity: No significant activity

#### **Declaration Activity:**

Appeal for Major Disaster Declaration – Idaho

#### National Weather Forecast





Weather Forecast for Tue, Apr 25, 2017, issued 4:38 AM EDT DOC/NOAA/NWS/NCEP/Weather Prediction Center Prepared by Mcreynolds based on WPC, SPC and NHC forecasts

Today



**Tomorrow** 

#### Fire Weather Outlook







#### Severe Weather Outlook – Days 1-3







#### Severe Weather Outlook – Days 4-7







#### **River Flood Forecasts**





#### Precipitation Forecast – Days 1-3







#### Hazards Outlook – April 27-May 1





# Space Weather



|                                                                                                                | Space Weather<br>Activity | Geomagnetic<br>Storms | Solar<br>Radiation | Radio<br>Blackouts |  |  |  |
|----------------------------------------------------------------------------------------------------------------|---------------------------|-----------------------|--------------------|--------------------|--|--|--|
| Past 24 Hours                                                                                                  | None                      | None                  | None               | None               |  |  |  |
| Next 24 Hours