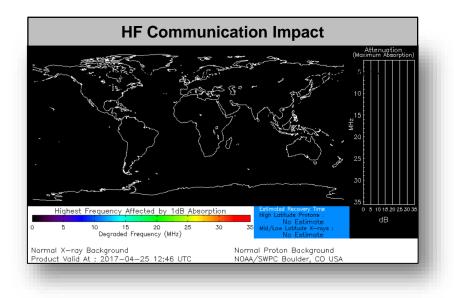

#### Significant Weather:

- Severe Thunderstorms Southern Plains, Lower/Upper Mississippi valleys
- Freezing Rain Upper Great Lakes
- Rain and Thunderstorms Mid-Atlantic
- Heavy Snow Northern Rockies and Northern Plains
- Critical/Elevated Fire Weather areas AZ, NM, & TX
- Space Weather:
  - o Past 24 hours: None observed
  - $\circ~$  Next 24 hours: Minor geomagnetic storms reaching G1 level expected

# Space Weather

|                                                                                                                | Space Weather<br>Activity | Geomagnetic<br>Storms | Solar<br>Radiation | Radio<br>Blackouts |  |  |  |
|----------------------------------------------------------------------------------------------------------------|---------------------------|-----------------------|--------------------|--------------------|--|--|--|
| Past 24 Hours                                                                                                  | None                      | None                  | None               | None               |  |  |  |
| Next 24 Hours                                                                                                  | Minor                     | G1                    | None               | None               |  |  |  |
| For further information on NOAA Space Weather Scales refer to http://www.swpc.noaa.gov/noaa-scales-explanation |                           |                       |                    |                    |  |  |  |