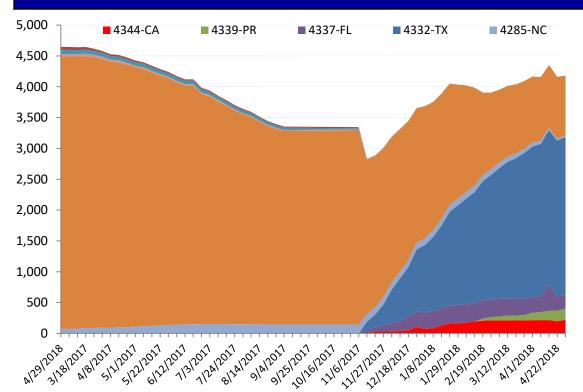

#### **Direct Housing**

| Total Households in FEMA Direct Housing per State                    |
|----------------------------------------------------------------------|
| Past Year per Week, 4/29/2017 – 4/29/2018,                           |
| There are currently 4,214 Households Occupying 4,214 Temporary Units |

| AND ST  |                        |                     |                                                                    |  |  |  |  |  |
|---------|------------------------|---------------------|--------------------------------------------------------------------|--|--|--|--|--|
| DR      | IA Declaration<br>Date | Program End<br>Date | Current # of<br>Households in<br>Direct Housing<br>(Weekly Change) |  |  |  |  |  |
| 4339-PR | 9/10/2017              | 3/20/2019           | 181 (+9)                                                           |  |  |  |  |  |
| 4266-TX | 3/19/2016              | 9/19/2017           | 0 (0)                                                              |  |  |  |  |  |
| 4277-LA | 8/14/2016              | 2/14/2018           | 968 (-34)                                                          |  |  |  |  |  |
| 4285-NC | 10/10/2016             | 4/10/2018           | 26 (-5)                                                            |  |  |  |  |  |
| 4332-TX | 8/25/2017              | 2/25/2018           | 2,568 (+39)                                                        |  |  |  |  |  |
| 4337-FL | 9/10/2017              | 3/10/2018           | 216 (-12)                                                          |  |  |  |  |  |
| 4344-CA | 10/10/2017             | 4/10/2018           | 220 (+23)                                                          |  |  |  |  |  |

States with Currently Occupied Units