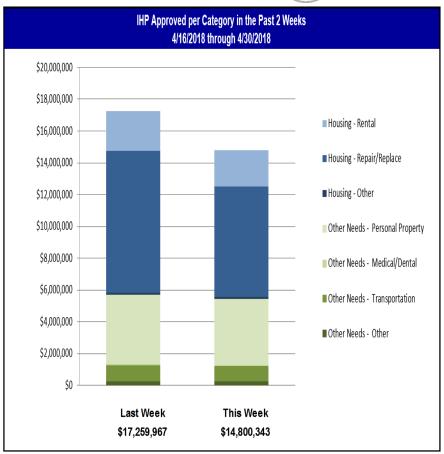

### Individual Assistance Activity

|                  | Individuals and I                  | louseholds              | Program Activit     | y As Of:               | 4/30/18          |  |
|------------------|------------------------------------|-------------------------|---------------------|------------------------|------------------|--|
|                  |                                    | In P                    | ast 7 Days          | Cumulative             |                  |  |
|                  |                                    | Applicants<br>Approved  | Amount<br>Approved  | Applicants<br>Approved | Amount Approved  |  |
|                  | 4336-PR                            | Declared 09-10          | -2017 End Of Reg Po | eriod 06-18-201        | 18               |  |
|                  | Housing Assistance                 | 2                       | \$3,963.50          | 1,002                  | \$6,425,972.82   |  |
| Open             | Other Needs Assistance             | 2                       | \$2,986.04          | 1,009                  | \$1,629,121.95   |  |
| Registration     | Total IHP                          | \$6                     | 6,949.54            | \$8,                   | 055,094.77       |  |
| Period           | Average IHP                        |                         |                     |                        | \$5,406          |  |
|                  | Total Max Grants                   |                         |                     |                        | 146              |  |
|                  | 4339-PR Dec                        | lared 09-20-2           | 2017 End Of Reg     | Period 06-1            | 18-2018          |  |
|                  | Housing Assistance                 | 1,637                   | \$5,152,582.85      | 209,367                | \$627,409,610.30 |  |
| Open             | Other Needs Assistance             | 1,856                   | \$2,448,485.19      | 375,379                | \$507,573,417.14 |  |
| Registration     | Total IHP                          | \$7,6                   | 01,068.04           | \$1,13                 | 4,983,027.44     |  |
| Period           | Average IHP                        |                         |                     | \$2,510                |                  |  |
|                  | Total Max Grants                   |                         |                     | 3091                   |                  |  |
|                  | 4357-AS Dec                        | lared 03-02-2           | 2018 End Of Reg     | Period 05-0            | )1-2018          |  |
|                  | Housing Assistance                 | 523                     | \$1,478,023.82      | 3,195                  | \$11,036,767.18  |  |
| Open             | Other Needs Assistance             | 870                     | \$1,084,895.01      | 4,110                  | \$5,484,825.87   |  |
| Registration     | Total IHP                          | \$2,5                   | 62,918.83           | \$16,521,593.05        |                  |  |
| Period           | Average IHP                        |                         |                     |                        | \$3,233          |  |
|                  | Total Max Grants                   |                         |                     | 19                     |                  |  |
|                  | 4362-AL Dec                        | lared 04-26-2           | 2018 End Of Reg     | Period 06-2            | 25-2018          |  |
|                  | Housing Assistance                 | 1                       | \$1,634.00          | 1                      | \$1,634.00       |  |
| Open             | Other Needs Assistance             | 1                       | \$265.29            | 1                      | \$265.29         |  |
| Registration     | Total IHP                          | \$1                     | 1,899.29            | \$                     | 1,899.29         |  |
| Period           | Average IHP                        |                         |                     |                        | \$950            |  |
|                  | Total Max Grants                   |                         |                     |                        | 0                |  |
|                  | 9 Declarations IHP Prog<br>Regi    | rammatically stration * | Open - Closed       |                        |                  |  |
| Other IHP Active | Housing Assistance                 | 738                     | \$2,715,333.67      |                        |                  |  |
|                  | Other Needs Assistance             | 860                     | \$1,912,173.36      |                        |                  |  |
|                  | Total IHP                          | \$4,6                   | 27,507.03           |                        |                  |  |
|                  | Total IHP Approved in Past<br>Week | \$14,8                  | 800,342.73          |                        |                  |  |