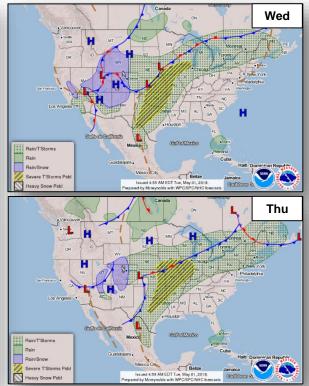

to the Disaster Center



When disaster mitigation is cost effective, we are on the road to bringing disasters to an end.



# **FEMA**

# **Daily Operations Briefing**

**Tuesday, May 1, 2018** 

8:30 a.m. EDT

#### Severe Weather – Central Plains/Middle MS Valley



#### **Current Situation**

A multi-day severe weather threat is forecast for this week.

#### State/Local Response

MO EOC will go to Monitoring at 5:00 pm EDT

#### Federal Response

- FEMA Region VII RWC will go to Enhanced Watch at 1:00 p.m.-12:00 a.m. EDT Tues & Wed
- FEMA Region VI RWC is monitoring, may go to Enhanced Watch if risk increases to Moderate; LNOs identified and available for OK & TX
- FEMA NWC is monitoring
- No reported unmet needs and no request for FEMA assistance



#### National Weather Forecast







#### Severe Weather Outlook







#### Fire Weather Outlook







Tuesday

Wednesday

# Precipitation / Excessive Rainfall Forecast





# Hazards Outlook – May 3-7





# Wildfire Summary



| Fire Name                 | FMAG#            | Acres             | Percent     | Evacuations |             |           | Fatalities / |     |  |  |
|---------------------------|------------------|-------------------|-------------|-------------|-------------|-----------|--------------|-----|--|--|
| (County)                  | burned Contained |                   | (Residents) | Threatened  | Damaged     | Destroyed | Injuries     |     |  |  |
|                           | Arizona (1)      |                   |             |             |             |           |              |     |  |  |
| Ti