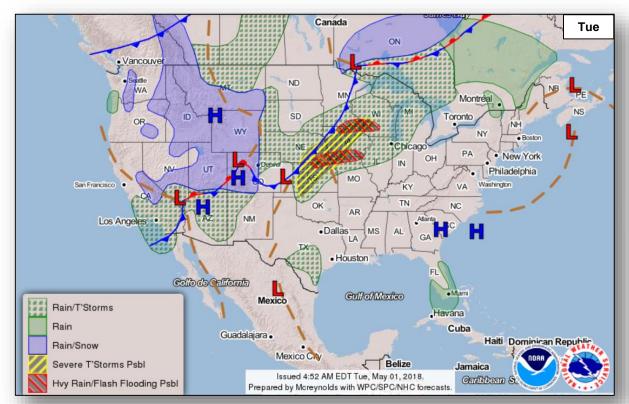

n to the Disaster Center



When disaster mitigation is cost effective, we are on the road to bringing disasters to an end.



# **FEMA**

# **Daily Operations Briefing**

**Tuesday, May 1, 2018** 

8:30 a.m. EDT

#### Severe Weather – Central Plains/Middle MS Valley



#### **Current Situation**

A multi-day severe weather threat is forecast for this week.

#### State/Local Response

MO EOC will go to Monitoring at 5:00 pm EDT

#### Federal Response

- FEMA Region VII RWC will go to Enhanced Watch at 1:00 p.m.-12:00 a.m. EDT Tues & Wed
- FEMA Region VI RWC is monitoring, may go to Enhanced Watch if risk increases to Moderate; LNOs identified and available for OK & TX
- FEMA NWC is monitoring
- No reported unmet needs and no request for FEMA assistance



#### National Weather Forecast







#### Severe Weather Outlook







#### Fire Weather Outlook







Tuesday

Wednesday

# Precipitation / Excessive Rainfall Forecast





# Hazards Outlook – May 3-7





# Wildfire Summary



| Fire Name                 | FMAG#            | Acres             | Percent     | Evacuations |             |           | Fatalities / |     |  |  |
|---------------------------|------------------|-------------------|-------------|-------------|-------------|-----------|--------------|-----|--|--|
| (County)                  | burned Contained |                   | (Residents) | Threatened  | Damaged     | Destroyed | Injuries     |     |  |  |
|                           | Arizona (1)      |                   |             |             |             |           |              |     |  |  |
|