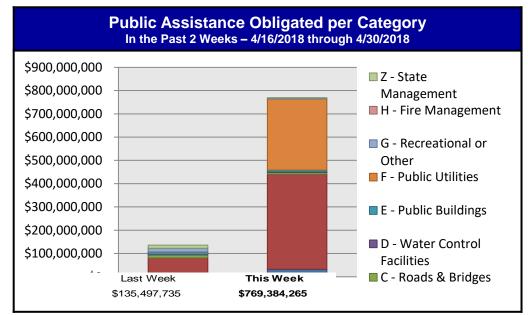

### Public Assistance Grant Program

|                            |                       | PA Project Worksheets Obligated in past week, as of 04/30/18 at 1500 EDT |                        |                |                |                        |                         |        |              |                  |
|----------------------------|-----------------------|--------------------------------------------------------------------------|------------------------|----------------|----------------|------------------------|-------------------------|--------|--------------|------------------|
|                            | Emergen               | cy Work                                                                  |                        |                | Permanent Work |                        |                         |        |              |                  |
| PA Category                | A - Debris<br>Removal | B - Protective<br>Measures                                               | C - Roads &<br>Bridges | Control        |                | H - Fire<br>Management | Z - State<br>Management | Total  |              |                  |
| Number Of PWs<br>Obligated | 72                    | 129                                                                      | 56                     | 9              | 58             | 26                     | 36                      | 0      | 74           | 460              |
| Federal Share<br>Obligated | \$32,071,054.73       | \$408,645,520.38                                                         | \$7,281,955.65         | \$2,729,704.07 | \$7,851,447.49 | \$305,078,143.74       | \$4,813,837.98          | \$0.00 | \$912,600.55 | \$769,384,264.59 |

#### This weeks PA Highlights

- Over \$399 Million was obligated to Protective Measures for Puerto Rico
- Over \$238 Million was obligated to Public Utilities for the Virgin Islands
- \$6.4 Million was obligated to Debris Removal for Texas
- \$2.7 Million was obligated to Public Buildings for Louisiana