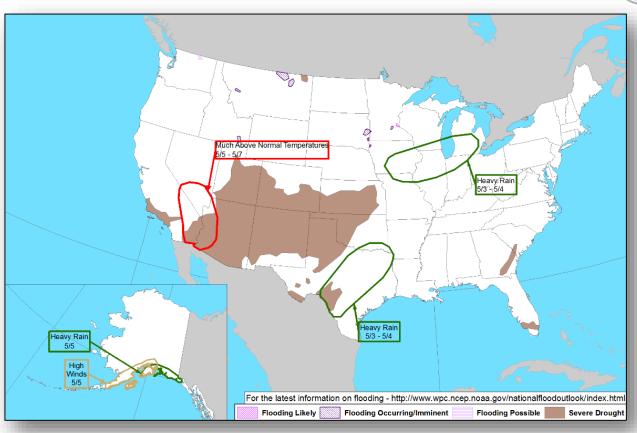

#### Severe Weather Outlook

#### Fire Weather Outlook

Tuesday

Wednesday

# Precipitation / Excessive Rainfall Forecast

# Hazards Outlook – May 3-7