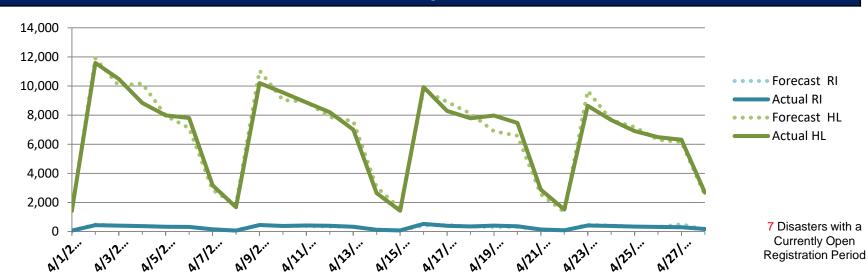

### NPSC Call Activity

| NPSC Call Activity in the Past Week    |        |        |  |  |  |  |  |
|----------------------------------------|--------|--------|--|--|--|--|--|
| 4/22/2018 through 4/28/2018            |        |        |  |  |  |  |  |
| Call Type Projected Calls Actual Calls |        |        |  |  |  |  |  |
| Registration Intake:                   | 2,234  | 2,010  |  |  |  |  |  |
| Helpline:                              | 40,780 | 40,180 |  |  |  |  |  |
| Combined:                              | 43,014 | 42,190 |  |  |  |  |  |

#### NPSC Call Forecasting and Actual Calls Over the Past 4 Weeks 4/1/2018 through 4/28/2018