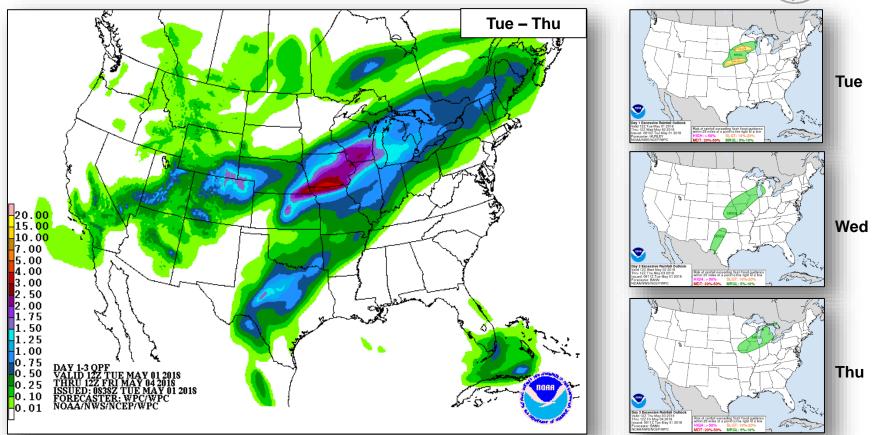

**Daily Operations Briefing**

**Tuesday, May 1, 2018** 

8:30 a.m. EDT

#### Severe Weather – Central Plains/Middle MS Valley



#### **Current Situation**

A multi-day severe weather threat is forecast for this week.

#### State/Local Response

MO EOC will go to Monitoring at 5:00 pm EDT

#### Federal Response

- FEMA Region VII RWC will go to Enhanced Watch at 1:00 p.m.-12:00 a.m. EDT Tues & Wed
- FEMA Region VI RWC is monitoring, may go to Enhanced Watch if risk increases to Moderate; LNOs identified and available for OK & TX
- FEMA NWC is monitoring
- No reported unmet needs and no request for FEMA assistance



#### National Weather Forecast







#### Severe Weather Outlook







#### Fire Weather Outlook







Tuesday

Wednesday

# Precipitation / Excessive Rainfall Forecast





# Hazards Outlook – May 3-7





# Wildfire Summary



| Fire Name                 | FMAG#            | Acres             | Percent     | Evacuations |             |           | Fatalities / |     |  |  |
|---------------------------|------------------|-------------------|-------------|-------------|-------------|-----------|--------------|-----|--|--|
| (County)                  | burned Contained |                   | (Residents) | Threatened  | Damaged     | Destroyed | Injuries     |     |  |  |
|                           | Arizona (1)      |                   |             |             |             |           |              |     |  |  |
| Tinder Fire<br>(Coconino) | 5236-FM-AZ       | 9,009<br>(+2,651) | 0%          | Mandatory   | 1,000 homes | 0         | 0            | 0/0 |