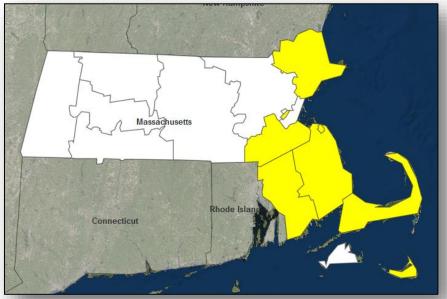

#### Massachusetts

- On April 30, 2018, the Governor requested a Major Disaster Declaration for the Commonwealth of Massachusetts
- For severe winter storm during the period of March 2-4, 2018
- Requesting:
  - Public Assistance for 6 counties
  - Hazard Mitigation for entire commonwealth