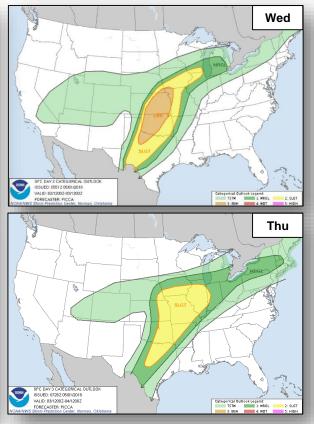

#### Severe Weather – Central Plains/Middle MS Valley

#### **Current Situation**

A multi-day severe weather threat is forecast for this week.

#### Severe Weather Outlook