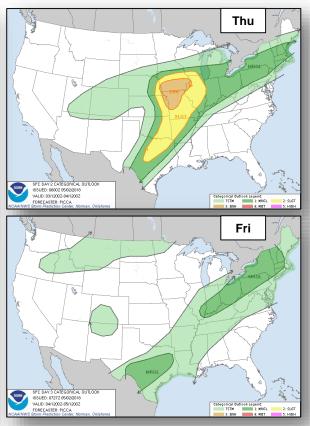

#### Severe Weather – Central Plains/Middle MS Valley

#### **Current Situation**

A multi-day severe weather threat is forecast for this week.

#### Severe Weather Outlook