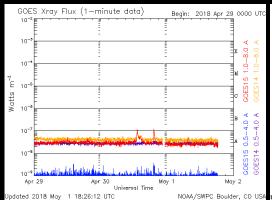

#### Space Weather Summary/Outlook

| Space Weather Summary            | Past 48 | Forecast:           | Forecast:           |
|----------------------------------|---------|---------------------|---------------------|
| May 2 <sup>nd</sup> , 2018       | Hours   | May 2 <sup>nd</sup> | May 3 <sup>rd</sup> |
| Solar Flare (R Scale)            | None    | R1-R2: 1%           | R1-R2: 1%           |
| Radio Blackout                   |         | R3-R5: 1%           | R3-R5: 1%           |
| Solar Radiation Storms (S Scale) | None    | S1 or > 1%          | S1 or > 1%          |
| Geomagnetic Storms (G Scale)     | None    | None                | None                |

#### Summary of Recent Activity/Outlook:

- All quiet across the R, S, and G scales
- No sunspots present.
- · Severe or extreme activity very unlikely at this time

Shawn Dahl