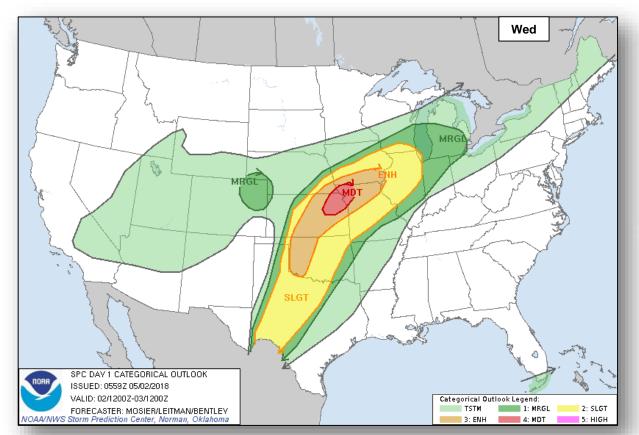

#### Severe Weather – Central Plains/Middle MS Valley

#### **Current Situation**

A multi-day severe weather threat is forecast for this week.

#### Severe Weather Outlook