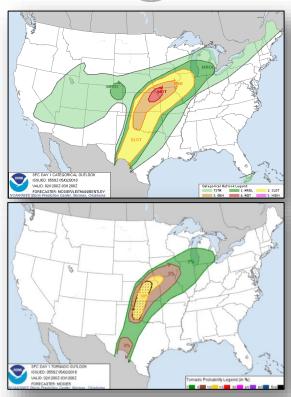

#### Severe Weather – Central Plains/Middle MS Valley

#### **Current Situation**

A multi-day severe weather threat is forecast for this week.

#### Severe Weather Outlook