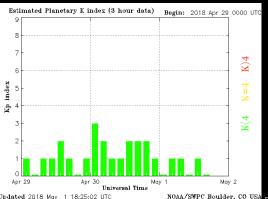

#### Space Weather Summary/Outlook

| Space Weather Summary            | Past 48 | Forecast:           | Forecast:           |
|----------------------------------|---------|---------------------|---------------------|
| May 2 <sup>nd</sup> , 2018       | Hours   | May 2 <sup>nd</sup> | May 3 <sup>rd</sup> |
| Solar Flare (R Scale)            | None    | R1-R2: 1%           | R1-R2: 1%           |
| Radio Blackout                   |         | R3-R5: 1%           | R3-R5: 1%           |
| Solar Radiation Storms (S Scale) | None    | S1 or > 1%          | S1 or > 1%          |
| Geomagnetic Storms (G Scale)     | None    | None                | None                |

#### Summary of Recent Activity/Outlook:

- All quiet across the R, S, and G scales
- No sunspots present.
- · Severe or extreme activity very unlikely at this time

Shawn Dahl