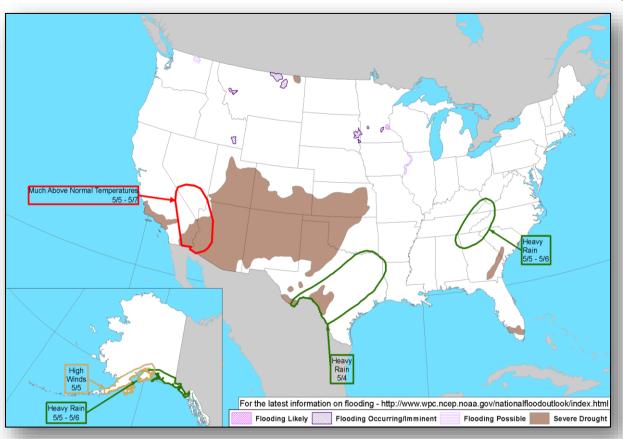

the road to bringing disasters to an end.



# **FEMA**

## **Daily Operations Briefing**

Wednesday, May 2, 2018

8:30 a.m. EDT

#### Severe Weather – Central Plains/Middle MS Valley



#### **Current Situation**

A multi-day severe weather threat is forecast for this week.

#### State/Local Response

MO EOC at Monitoring

#### Federal Response

- FEMA Region VII RWC is activated to Enhanced Watch at 1:00 p.m. EDT
- FEMA Region VI RWC is monitoring
  - LNOs identified and available for OK & TX
- · FEMA NWC is monitoring
- No unmet needs and no request for FEMA assistance



#### National Weather Forecast









#### Severe Weather Outlook







#### Fire Weather Outlook







Wednesday

Thursday

#### Precipitation / Excessive Rainfall Forecast







### Hazards Outlook – May 4-8





#### Space Weather Summary/Outlook



| Space Weather Summary            | Past 48 | Forecast:           | Forecast:           |
|----------------------------------|---------|---------------------|---------------------|
| May 2 <sup>nd</sup> , 2018       | Hours   | May 2 <sup>nd</sup> | May 3 <sup>rd</sup> |
| Solar Flare (R Scale)            | None    | R1-R2: 1%           | R1-R2: 1%           |
| Radio Blackout                   |         | R3-R5: 1%           | R3-R5: 1%           |
| Solar Radiation Storms (S Scale) | None    | S1 or > 1%          | S1 or > 1%          |
| Geomagnetic Storms (G Scale)     | None    | None                | None                |

#### Summary of Recent Activity/Outlook:

- All quiet across the R, S, and G scales
- No sunspots present.
- · Severe or e