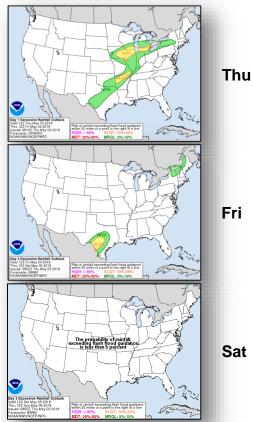

2018

8:30 a.m. EDT

### Severe Weather – Central U.S.

#### **Situation**

Multi-day severe weather event that began Monday night and is forecast to continue through today. Twenty six preliminary tornado touchdowns reported over the past two days.

#### **Impacts**

- No widespread significant damage reported
- · No injuries or fatalities reported
- Partial roof collapse of a 90-unit apartment building in Chicago, IL; media reports 200 residents displaced

#### State/Local Response

MO EOC at Partial Activation

#### FEMA Response

- FEMA Region V and VII RWCs activated to Enhanced Watch
- FEMA NWC is monitoring
- No unmet needs and no request for FEMA assistance





### National Weather Forecast





### Severe Weather Outlook







### Precipitation / Excessive Rainfall Forecast







## Hazards Outlook – May 5-9





### McDannald Fire – TX



| Fire Name                 | FMAG#/                    | Acres  | Percent   | Evacuations              |            | Fatalities / |           |          |
|---------------------------|---------------------------|--------|-----------|--------------------------|------------|--------------|-----------|----------|
| (County)                  | Approved                  | burned | Contained | (Residents)              | Threatened | Damaged      | Destroyed | Injuries |
| McDannald<br>(Jeff Davis) | 5237-FM-TX<br>May 2 ,2018 | 20,966 | 15%       | Mandatory &<br>Voluntary | 400 homes  | 0            | 0         | 0/0      |

#### **Current Situation**

- Fire began April 30<sup>th</sup> 21 miles west of Fort Davis, TX (pop. 1,201)