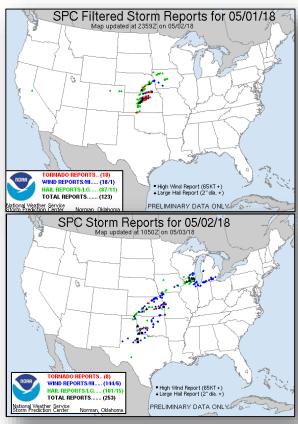

### Severe Weather – Central U.S.

#### **Situation**

Multi-day severe weather event that began Monday night and is forecast to continue through today. Twenty six preliminary tornado touchdowns reported over the past two days.

#### **Impacts**

- No widespread significant damage reported
- · No injuries or fatalities reported
- Partial roof collapse of a 90-unit apartment building in Chicago, IL; media reports 200 residents displaced