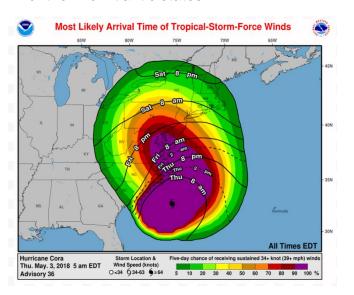

### Severe Weather – Central U.S.

#### **Situation**

Multi-day severe weather event that began Monday night and is forecast to continue through today. Twenty six preliminary tornado touchdowns reported over the past two days.

#### **Impacts**

- No widespread significant damage reported
- · No injuries or fatalities reported
- Partial roof collapse of a 90-unit apartment building in Chicago, IL; media reports 200 residents displaced

#### State/Local Response

MO EOC at Partial Activation

#### FEMA Response

- FEMA Region V and VII RWCs activated to Enhanced Watch
- FEMA NWC is monitoring
- No unmet needs and no request for FEMA assistance