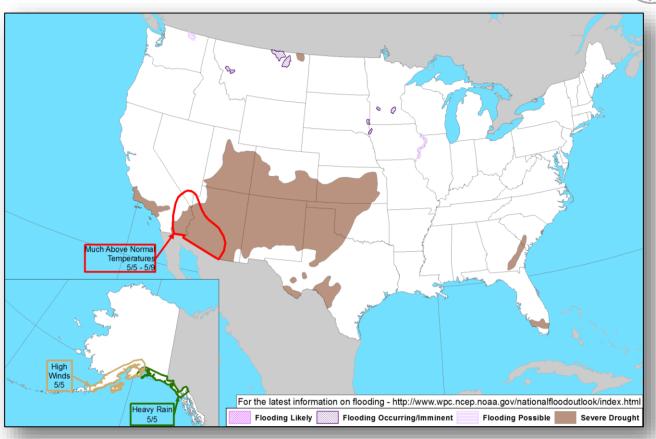

ather – Central U.S.

#### **Situation**

Multi-day severe weather event that began Monday night and is forecast to continue through today. Twenty six preliminary tornado touchdowns reported over the past two days.

#### **Impacts**

- No widespread significant damage reported
- · No injuries or fatalities reported
- Partial roof collapse of a 90-unit apartment building in Chicago, IL; media reports 200 residents displaced

#### State/Local Response

MO EOC at Partial Activation

#### FEMA Response

- FEMA Region V and VII RWCs activated to Enhanced Watch
- FEMA NWC is monitoring
- No unmet needs and no request for FEMA assistance





### National Weather Forecast





### Severe Weather Outlook







### Precipitation / Excessive Rainfall Forecast







## Hazards Outlook – May 5-9





### McDannald Fire – TX



| Fire Name                 | FMAG#/                    | Acres  | Percent   | Evacuations              |            | Fatalities / |           |          |
|---------------------------|---------------------------|--------|-----------|--------------------------|------------|--------------|-----------|----------|
| (County)                  | Approved                  | burned | Contained | (Residents)              | Threatened | Damaged      | Destroyed | Injuries |
| McDannald<br>(Jeff Davis) | 5237-FM-TX<br>May 2 ,2018 | 20,966 | 15%       | Mandatory &<br>Voluntary | 400 homes  | 0            | 0         | 0/0      |

#### **Current Situation**

- Fire began April 30<sup>th</sup> 21 miles west of Fort Davis, TX (pop. 1,201)
- Threatening homes, buildings, in