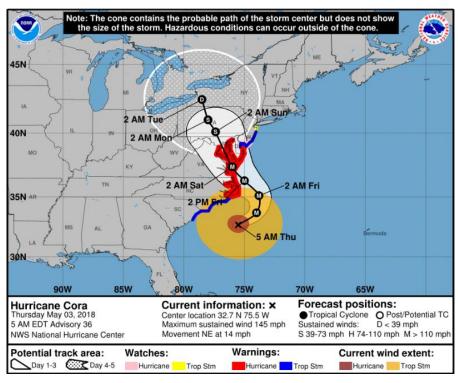

### Severe Weather – Central U.S.

#### **Situation**

Multi-day severe weather event that began Monday night and is forecast to continue through today. Twenty six preliminary tornado touchdowns reported over the past two days.

#### **Impacts**

- No widespread significant damage reported
- · No injuries or fatalities reported
- Partial roof collapse of a 90-unit apartment building in Chicago, IL; media reports 200 residents displaced

#### State/Local Response

MO EOC at Partial Activation

#### FEMA Response

- FEMA Region V and VII RWCs activated to Enhanced Watch
- FEMA NWC is monitoring
- No unmet needs and no request for FEMA assistance