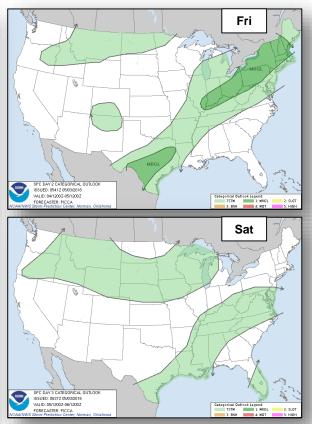

A**

# **Daily Operations Briefing**

Thursday, May 3, 2018

8:30 a.m. EDT

### Severe Weather – Central U.S.

#### **Situation**

Multi-day severe weather event that began Monday night and is forecast to continue through today. Twenty six preliminary tornado touchdowns reported over the past two days.

#### **Impacts**

- No widespread significant damage reported
- · No injuries or fatalities reported
- Partial roof collapse of a 90-unit apartment building in Chicago, IL; media reports 200 residents displaced

#### State/Local Response

MO EOC at Partial Activation

#### FEMA Response

- FEMA Region V and VII RWCs activated to Enhanced Watch
- FEMA NWC is monitoring
- No unmet needs and no request for FEMA assistance





### National Weather Forecast





### Severe Weather Outlook







### Precipitation / Excessive Rainfall Forecast







## Hazards Outlook – May 5-9





### McDannald Fire – TX



| Fire Name                 | FMAG#/                    | Acres  | Percent   | Evacuations              |            | Fatalities / |           |          |
|---------------------------|---------------------------|--------|-----------|--------------------------|------------|--------------|-----------|----------|
| (County)                  | Approved                  | burned | Contained | (Residents)              | Threatened | Damaged      | Destroyed | Injuries |
| McDannald<br>(Jeff Davis) | 5237-FM-TX<br>May 2 ,2018 | 20,966 | 15%       | Mandatory &<br>Voluntary | 400 homes  | 0            | 0         | 0/0      |

#### **Current Situation**

- Fire began April 30<sup