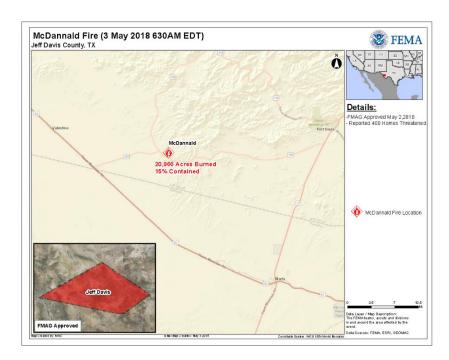

### McDannald Fire – TX

| Fire Name                 | FMAG#/                    | Acres  | Percent   | Evacuations              |            | Fatalities / |           |          |
|---------------------------|---------------------------|--------|-----------|--------------------------|------------|--------------|-----------|----------|
| (County)                  | Approved                  | burned | Contained | (Residents)              | Threatened | Damaged      | Destroyed | Injuries |
| McDannald<br>(Jeff Davis) | 5237-FM-TX<br>May 2 ,2018 | 20,966 | 15%       | Mandatory &<br>Voluntary | 400 homes  | 0            | 0         | 0/0      |

#### **Current Situation**

- Fire began April 30<sup>th</sup> 21 miles west of Fort Davis, TX (pop. 1,201)
- Threatening homes, buildings, infrastructure, watersheds
- Mandatory and voluntary evacuations in effect for 300 people

#### <u>Response</u>

- TX EOC remains at Normal Operations
- FEMA Region VI continues to monitor
- FEMA NWC monitoring