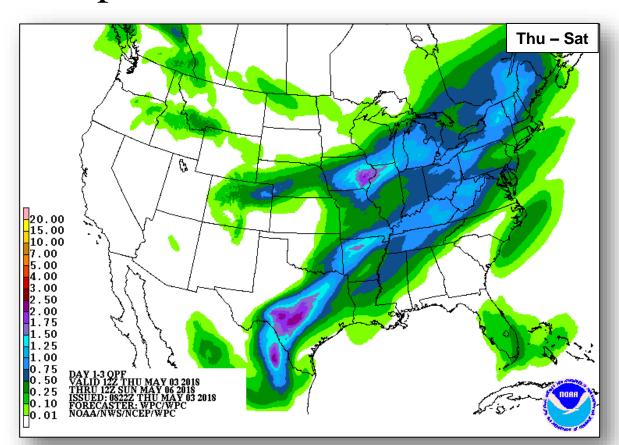

, 2018

8:30 a.m. EDT

### Severe Weather – Central U.S.

#### **Situation**

Multi-day severe weather event that began Monday night and is forecast to continue through today. Twenty six preliminary tornado touchdowns reported over the past two days.

#### **Impacts**

- No widespread significant damage reported
- · No injuries or fatalities reported
- Partial roof collapse of a 90-unit apartment building in Chicago, IL; media reports 200 residents displaced

#### State/Local Response

MO EOC at Partial Activation

#### FEMA Response

- FEMA Region V and VII RWCs activated to Enhanced Watch
- FEMA NWC is monitoring
- No unmet needs and no request for FEMA assistance





### National Weather Forecast





### Severe Weather Outlook







### Precipitation / Excessive Rainfall Forecast







## Hazards Outlook – May 5-9





### McDannald Fire – TX



| Fire Name                 | FMAG#/                    | Acres  | Percent   | Evacuations              |            | Fatalities / |           |          |
|---------------------------|---------------------------|--------|-----------|--------------------------|------------|--------------|-----------|----------|
| (County)                  | Approved                  | burned | Contained | (Residents)              | Threatened | Damaged      | Destroyed | Injuries |
| McDannald<br>(Jeff Davis) | 5237-FM-TX<br>May 2 ,2018 | 20,966 | 15%       | Mandatory &<br>Voluntary | 400 homes  | 0            | 0         | 0/0      |

#### **Current Situation**

- Fire began April 30<sup>th</sup> 21 miles west of Fort Davis, TX (pop. 1,201