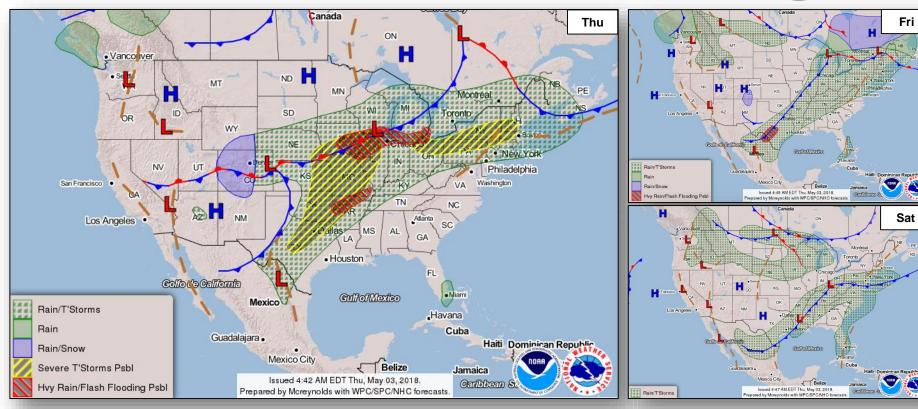

ng disasters to an end.



# **FEMA**

# **Daily Operations Briefing**

Thursday, May 3, 2018

8:30 a.m. EDT

### Severe Weather – Central U.S.

#### **Situation**

Multi-day severe weather event that began Monday night and is forecast to continue through today. Twenty six preliminary tornado touchdowns reported over the past two days.

#### **Impacts**

- No widespread significant damage reported
- · No injuries or fatalities reported
- Partial roof collapse of a 90-unit apartment building in Chicago, IL; media reports 200 residents displaced

#### State/Local Response

MO EOC at Partial Activation

#### FEMA Response

- FEMA Region V and VII RWCs activated to Enhanced Watch
- FEMA NWC is monitoring
- No unmet needs and no request for FEMA assistance





### National Weather Forecast





### Severe Weather Outlook







### Precipitation / Excessive Rainfall Forecast







## Hazards Outlook – May 5-9





### McDannald Fire – TX



| Fire Name                 | FMAG#/                    | Acres  | Percent   | Evacuations              |            | Fatalities / |           |          |
|---------------------------|---------------------------|--------|-----------|--------------------------|------------|--------------|-----------|----------|
| (County)                  | Approved                  | burned | Contained | (Residents)              | Threatened | Damaged      | Destroyed | Injuries |
| McDannald<br>(Jeff Davis) | 5237-FM-TX<br>May 2 ,2018 | 20,966 | 15%       | Mandatory &<br>Voluntary | 400 homes  | 0            | 0         | 0/0      |

#### **Current Situ