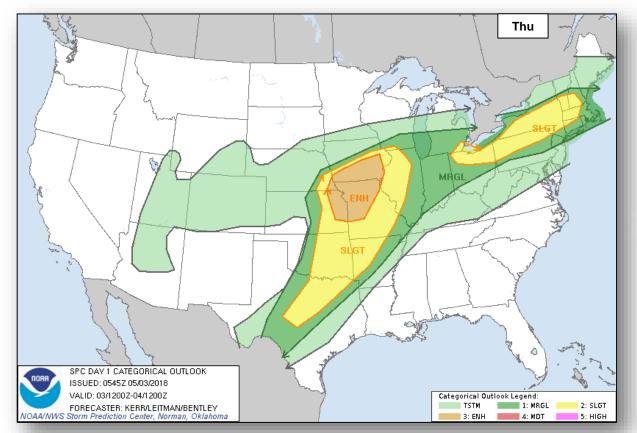

EMA**

# **Daily Operations Briefing**

Thursday, May 3, 2018

8:30 a.m. EDT

### Severe Weather – Central U.S.

#### **Situation**

Multi-day severe weather event that began Monday night and is forecast to continue through today. Twenty six preliminary tornado touchdowns reported over the past two days.

#### **Impacts**

- No widespread significant damage reported
- · No injuries or fatalities reported
- Partial roof collapse of a 90-unit apartment building in Chicago, IL; media reports 200 residents displaced

#### State/Local Response

MO EOC at Partial Activation

#### FEMA Response

- FEMA Region V and VII RWCs activated to Enhanced Watch
- FEMA NWC is monitoring
- No unmet needs and no request for FEMA assistance





### National Weather Forecast





### Severe Weather Outlook







### Precipitation / Excessive Rainfall Forecast







## Hazards Outlook – May 5-9





### McDannald Fire – TX



| Fire Name                 | FMAG#/                    | Acres  | Percent   | Evacuations              |            | Fatalities / |           |          |
|---------------------------|---------------------------|--------|-----------|--------------------------|------------|--------------|-----------|----------|
| (County)                  | Approved                  | burned | Contained | (Residents)              | Threatened | Damaged      | Destroyed | Injuries |
| McDannald<br>(Jeff Davis) | 5237-FM-TX<br>May 2 ,2018 | 20,966 | 15%       | Mandatory &<br>Voluntary | 400 homes  | 0            | 0         | 0/0      |

#### **Current Situation**

- Fire began April 30<s