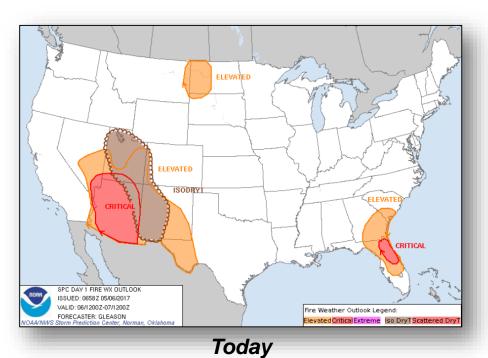

### Fire Weather Outlook

#### Significant Weather:

- Flash Flooding possible Northeast
- Rain and Thunderstorms California through the Central Great Basin, Rockies & Northern Plains, Southwest to the Southern Plains, Middle/Lower Mississippi valleys to Ohio/Tennessee valleys, Appalachians, and the upper Mid-Atlantic, & Northeast
- Isolated Dry Thunderstorms/Elevated/Critical Fire Weather MT, ND, SD, CA, NV, UT, WY, CO, AZ, NM, TX, FL, GA, & SC
- Red Flag Warnings CA, NV, AZ, & FL
- Space Weather:
  - Past 24 hours: None observed
  - Next 24 hours: None predicted