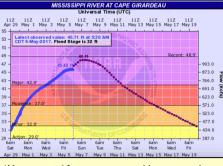

### River Flood Forecasts

\*Record observed: eastern levee failed, resulting in a quicker crest; mandatory evacuations

Overtopping of both Little Red River Levees between 30 and 31 feet Georgetown is an island and persons in the community should leave or be prepared for a prolonged stay.

At 26 ft. the Dively and Vandalia levees begin to be overtopped; numerous homes flood

\*Near record forecast; several homes and businesses in S. Cape Girardeau County flood