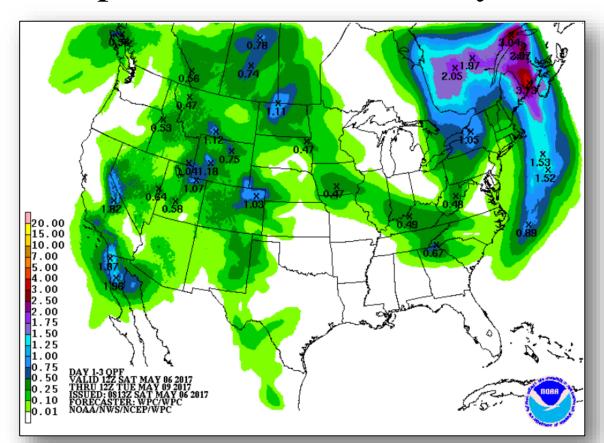

rn/Central Plains



#### Response

- FEMA Region V
  - RWC at Enhanced Watch
  - IMAT deployed RRCC in support of IL EOC; LNO at IL EOC
  - IL EOC at Partial Activation
  - IN EOC to Partial Activation (day shift only)
- · FEMA Region VI
  - o RWC returned to Normal Operations through the weekend; Enhanced Watch to TBD Monday
  - LNO deployed to AR EOC
  - AR EOC at Partial Activation; will decrease to Monitoring Friday night through the weekend; Governor declared state of emergency
- FEMA Region VII
  - o RRCC at Level III (day shift only); RWC at Steady State
  - MO EOC at Partial Activation; Governor declared state of emergency
- FEMA HQ
  - NWC at Steady State

### National Weather Forecast







Today

Tomorrow

### Fire Weather Outlook







# Precipitation Forecast – Days 1-3







### River Flood Forecasts





\*Record observed: eastern levee failed, resulting in a quicker crest; mandatory evacuations



Overtopping of both Little Red River Levees between 30 and 31 feet Georgetown is an island and persons in the community should leave or be prepared for a prolonged stay.





At 26 ft. the Dively and Vandalia levees begin to be overtopped; numerous homes flood



\*Near record forecast; several homes and businesses in S. Cape Girardeau County flood

# Hazards Outlook – May 8-12





# Space Weather



|               | Space Weather Activity | Geomagnetic<br>Storms | Solar<br>Radiation | Radio<br>Blackouts |
|---------------|------------------------|-----------------------|--------------------|--------------------|
| Past 24 Hours | None                   | Non