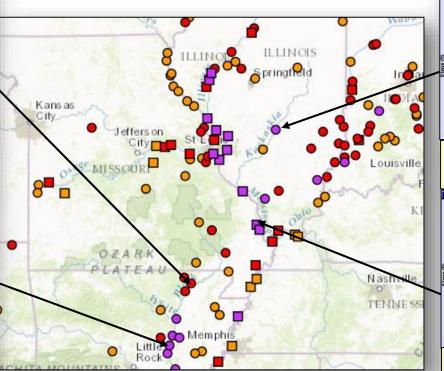

#### **Impacts**

- FEMA Region V Illinois
  - Shelters: 2 open with 7 occupants\*
  - o Evacuations: Voluntary/localized in Madison, Franklin & Williamson Counties, Illinois (approx. 100 homes)
  - o Extensive state & local road closures in southern Illinois
- FEMA Region VI Arkansas
  - Shelters: 2 (-3) open with 47 (-20) occupants\*
  - o Evacuations: Mandatory in Pocahontas, Arkansas due to levee failure; Voluntary/Mandatory in Clay & Randolph Counties
  - o Multiple levee breaches have been identified throughout state
- FEMA Region VII Missouri
  - Shelters: 11 (+3) open with 87 (+20) occupants\*
  - o Evacuations: Voluntary evacuations for West Alton, MO
  - Six (+1) confirmed fatalities in MO

## Flooding – Southern/Central Plains

#### Response

- FEMA Region V
  - RWC at Enhanced Watch
  - IMAT deployed RRCC in support of IL EOC; LNO at IL EOC
  - IL EOC at Partial Activation
  - IN EOC to Partial Activation (day shift only)
- · FEMA Region VI
  - o RWC returned to Normal Operations through the weekend; Enhanced Watch to TBD Monday
  - LNO deployed to AR EOC
  - AR EOC at Partial Activation; will decrease to Monitoring Friday night through the weekend; Governor declared state of emergency
- FEMA Region VII
  - o RRCC at Level III (day shift only); RWC at Steady State
  - MO EOC at Partial Activation; Governor declared state of emergency
- FEMA HQ
  - NWC at Steady State