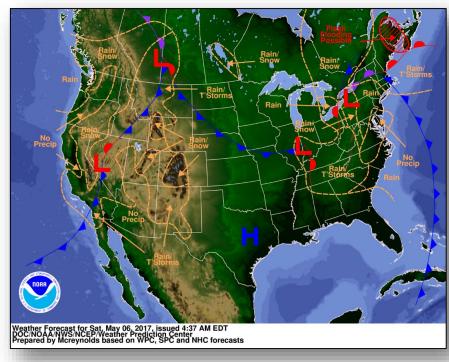

### National Weather Forecast

Today

Tomorrow

#### Significant Weather:

- Flash Flooding possible Northeast
- Rain and Thunderstorms California through the Central Great Basin, Rockies & Northern Plains, Southwest to the Southern Plains, Middle/Lower Mississippi valleys to Ohio/Tennessee valleys, Appalachians, and the upper Mid-Atlantic, & Northeast
- Isolated Dry Thunderstorms/Elevated/Critical Fire Weather MT, ND, SD, CA, NV, UT, WY, CO, AZ, NM, TX, FL, GA, & SC
- Red Flag Warnings CA, NV, AZ, & FL
- Space Weather:
  - Past 24 hours: None observed
  - Next 24 hours: None predicted