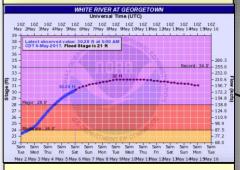

### River Flood Forecasts

\*Record observed: eastern levee failed, resulting in a quicker crest; mandatory evacuations

Overtopping of both Little Red River Levees between 30 and 31 feet Georgetown is an island and persons in the community should leave or be prepared for a prolonged stay.

At 26 ft. the Dively and Vandalia levees begin to be overtopped; numerous homes flood

\*Near record forecast; several homes and businesses in S. Cape Girardeau County flood