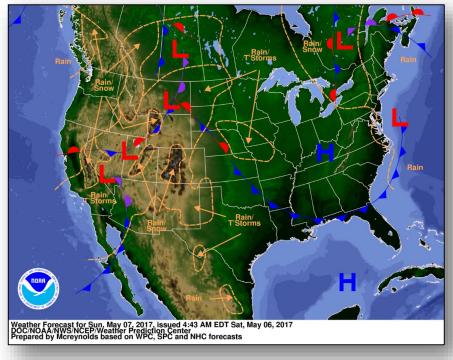

acuations for West Alton, MO
  - Six (+1) confirmed fatalities in MO

## Flooding – Southern/Central Plains



#### Response

- FEMA Region V
  - RWC at Enhanced Watch
  - IMAT deployed RRCC in support of IL EOC; LNO at IL EOC
  - IL EOC at Partial Activation
  - IN EOC to Partial Activation (day shift only)
- · FEMA Region VI
  - o RWC returned to Normal Operations through the weekend; Enhanced Watch to TBD Monday
  - LNO deployed to AR EOC
  - AR EOC at Partial Activation; will decrease to Monitoring Friday night through the weekend; Governor declared state of emergency
- FEMA Region VII
  - o RRCC at Level III (day shift only); RWC at Steady State
  - MO EOC at Partial Activation; Governor declared state of emergency
- FEMA HQ
  - NWC at Steady State

### National Weather Forecast







Today

Tomorrow

### Fire Weather Outlook







# Precipitation Forecast – Days 1-3







### River Flood Forecasts





\*Record observed: eastern levee failed, resulting in a quicker crest; mandatory evacuations



Overtopping of both Little Red River Levees between 30 and 31 feet Georgetown is an island and persons in the community should leave or be prepared for a prolonged stay.





At 26 ft. the Dively and Vandalia levees begin to be overtopped; numerous homes flood



\*Near record forecast; several homes and businesses in S. Cape Girardeau County flood

# Hazards Outlook – May 8-12





# Space Weather



|               | Space Weather Activity | Geomagnetic<br>Storms | Solar<br>Radiation | Radio<br>Blackouts |
|---------------|------------------------|-----------------------