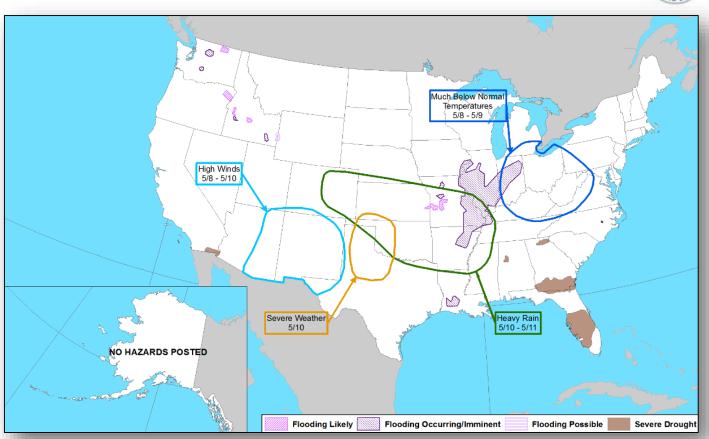

CC at Level III (day shift only); RWC at Steady State
  - MO EOC at Partial Activation; Governor declared state of emergency
- FEMA HQ
  - NWC at Steady State

### National Weather Forecast







Today

Tomorrow

### Fire Weather Outlook







# Precipitation Forecast – Days 1-3







### River Flood Forecasts





\*Record observed: eastern levee failed, resulting in a quicker crest; mandatory evacuations



Overtopping of both Little Red River Levees between 30 and 31 feet Georgetown is an island and persons in the community should leave or be prepared for a prolonged stay.





At 26 ft. the Dively and Vandalia levees begin to be overtopped; numerous homes flood



\*Near record forecast; several homes and businesses in S. Cape Girardeau County flood

# Hazards Outlook – May 8-12





# Space Weather



|               | Space Weather Activity | Geomagnetic<br>Storms | Solar<br>Radiation | Radio<br>Blackouts |
|---------------|------------------------|-----------------------|--------------------|--------------------|
| Past 24 Hours | None                   | None                  | None               | None               |
| Next 24 Hours | None                   | None                  | None               | None               |

For further information on NOAA Space Weather Scales refer to http://www.swpc.noaa.gov/noaa-scales-explanation





# Joint Preliminary Damage Assessments



| Region | State /     | Event                                                                         |    | Number of Counties |           | Stort End    |
|--------|-------------|--