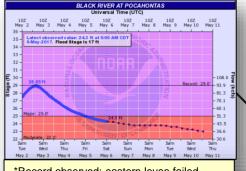

### River Flood Forecasts

\*Record observed: eastern levee failed, resulting in a quicker crest; mandatory evacuations

Overtopping of both Little Red River Levees between 30 and 31 feet Georgetown is an island and persons in the community should leave or be prepared for a prolonged stay.

At 26 ft. the Dively and Vandalia levees begin to be overtopped; numerous homes flood

\*Near record forecast; several homes and businesses in S. Cape Girardeau County flood