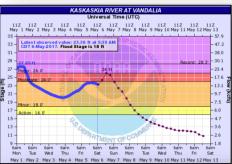

### River Flood Forecasts

\*Record observed: eastern levee failed, resulting in a quicker crest; mandatory evacuations

Overtopping of both Little Red River Levees between 30 and 31 feet Georgetown is an island and persons in the community should leave or be prepared for a prolonged stay.

At 26 ft. the Dively and Vandalia levees begin to be overtopped; numerous homes flood

\*Near record forecast; several homes and businesses in S. Cape Girardeau County flood