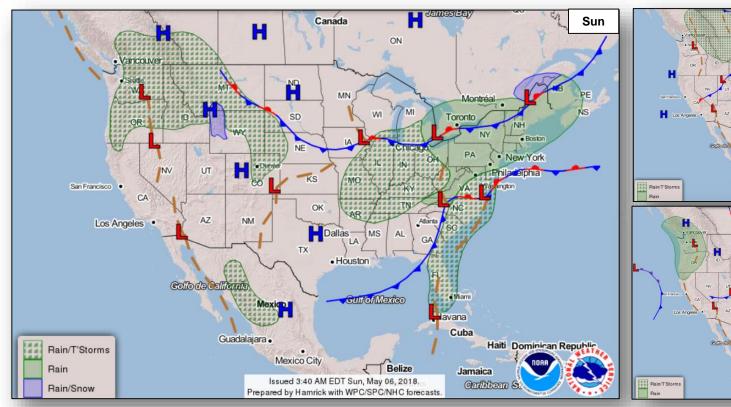

e #3)
- Damages: 5 (+4) homes destroyed
- Temporary Flight Restrictions in effect through May 7 for airspace near Pahoa for non-relief aircraft operations
- Pahoa-Pahoiki road closed from Highway 132 to Highway 137
- Emergency water restrictions in effect for neighborhoods near the fissures
- Puna Geothermal Venture operations shut down; plant not at direct risk

#### State / Local Response

- HI EOC at Partial Activation
- Governor declared State of Emergency & activated HI National Guard

#### Federal Response

- FEMA Region IX RWC & Pacific Area Watch at Steady State; continue to monitor
- Two FEMA Region IX LNOs deployed to HI EOC and two LNOs to HI County Civil Defense Agency
- FEMA NWC is monitoring
- National IMAT East-1 deployed to Region IX HQ



#### National Weather Forecast







### Long Range Outlooks – May 11-15





Temperature Probability



Precipitation Probability

### Space Weather



|               | Space Weather<br>Activity | Geomagnetic<br>Storms | Solar<br>Radiation | Radio<br>Blackouts |
|---------------|---------------------------|-----------------------|--------------------|--------------------|
| Past 24 Hours | Moderate                  | G2                    | None               | None               |
| Next 24 Hours | Minor                     | G1                    | None               | None               |

For further information on NOAA Space Weather Scales refer to: http://www.swpc.noaa.gov/noaa-scales-explanation





### Wildfire Summary



| Fire Name<br>(County) FMAG #   |            | Acres           | Percent     | Evacuation