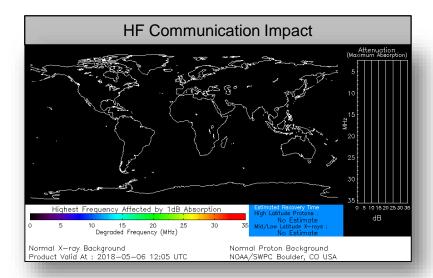

#### **Significant Weather:**

- Space Weather:
  - o Past 24 hours: Moderate space weather; geomagnetic storms reaching G2 level occurred
  - o Next 24 hours: Minor space weather predicted with geomagnetic storms reaching G1 level expected

### Space Weather

|               | Space Weather<br>Activity | Geomagnetic<br>Storms | Solar<br>Radiation | Radio<br>Blackouts |
|---------------|---------------------------|-----------------------|--------------------|--------------------|
| Past 24 Hours | Moderate                  | G2                    | None               | None               |
| Next 24 Hours | Minor                     | G1                    | None               | None               |

For further information on NOAA Space Weather Scales refer to: http://www.swpc.noaa.gov/noaa-scales-explanation