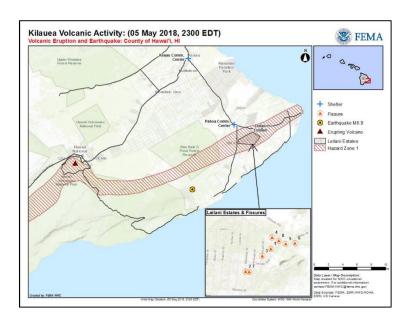

### Kīlauea Eruption – Hawai'i County, HI

#### Current Situation

Eight known fissure vents have opened in Leilani Estates subdivision. Over 138 earthquakes of magnitude 2.5 or higher recorded in the last 24 hours with no major impacts to CIKR.

#### **Impacts**

- **Evacuations**: 1,650 residents of Leilani Estates & Lanipuna Gardens (775 homes) under mandatory evacuations
- Shelters: 2 shelters open / 234 occupants (Region IX Incident Report Update #3)
- Damages: 5 (+4) homes destroyed
- Temporary Flight Restrictions in effect through May 7 for airspace near Pahoa for non-relief aircraft operations
- Pahoa-Pahoiki road closed from Highway 132 to Highway 137
- Emergency water restrictions in effect for neighborhoods near the fissures
- Puna Geothermal Venture operations shut down; plant not at direct risk

#### State / Local Response

- HI EOC at Partial Activation
- Governor declared State of Emergency & activated HI National Guard

#### Federal Response

- FEMA Region IX RWC & Pacific Area Watch at Steady State; continue to monitor
- Two FEMA Region IX LNOs deployed to HI EOC and two LNOs to HI County Civil Defense Agency
- FEMA NWC is monitoring
- National IMAT East-1 deployed to Region IX HQ