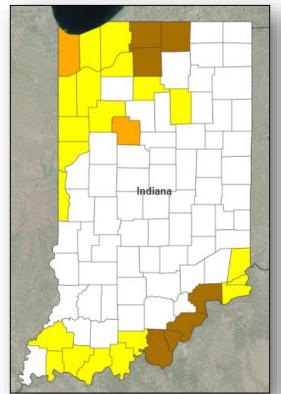

#### Declaration Approved

#### FEMA-4363-DR-IN

- Major Disaster Declaration was approved May 5, 2018 for the state of Indiana
- For severe storms and flooding that occurred February 14 to March 4, 2018
- Provides:
  - Individual Assistance only for 2 counties
  - Public Assistance only for 20 counties
  - o Both Individual & Public Assistance for 7 counties
  - Hazard Mitigation statewide
- FCO is David G. Samaniego