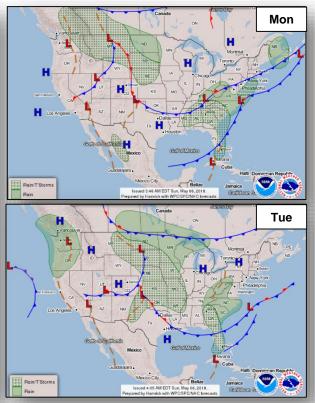

#3)
- Damages: 5 (+4) homes destroyed
- Temporary Flight Restrictions in effect through May 7 for airspace near Pahoa for non-relief aircraft operations
- Pahoa-Pahoiki road closed from Highway 132 to Highway 137
- Emergency water restrictions in effect for neighborhoods near the fissures
- Puna Geothermal Venture operations shut down; plant not at direct risk

#### State / Local Response

- HI EOC at Partial Activation
- Governor declared State of Emergency & activated HI National Guard

#### Federal Response

- FEMA Region IX RWC & Pacific Area Watch at Steady State; continue to monitor
- Two FEMA Region IX LNOs deployed to HI EOC and two LNOs to HI County Civil Defense Agency
- FEMA NWC is monitoring
- National IMAT East-1 deployed to Region IX HQ



#### National Weather Forecast







### Long Range Outlooks – May 11-15





Temperature Probability



Precipitation Probability

### Space Weather



|               | Space Weather<br>Activity | Geomagnetic<br>Storms | Solar<br>Radiation | Radio<br>Blackouts |
|---------------|---------------------------|-----------------------|--------------------|--------------------|
| Past 24 Hours | Moderate                  | G2                    | None               | None               |
| Next 24 Hours | Minor                     | G1                    | None               | None               |

For further information on NOAA Space Weather Scales refer to: http://www.swpc.noaa.gov/noaa-scales-explanation





### Wildfire Summary



| Fire Name<br>(County) FMAG #   |            | Acres           | Percent     | Evacuations