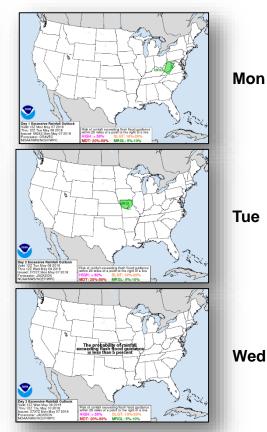

ahoiki road closed from Highway 132 to Highway 137
- Emergency water restrictions in effect for neighborhoods near the fissures
- Puna Geothermal Venture operations shut down; plant not at direct risk

#### State / Local Response

- HI EOC at Partial Activation
- Governor declared State of Emergency & activated HI National Guard

#### Federal Response

- FEMA Region IX RWC & Pacific Area Watch at Steady State; continue to monitor
- Four FEMA Region IX LNOs deployed: HI EOC (x2) & HI County Civil Defense Agency (x2)
- FEMA NWC is monitoring
- National IMAT East-1 deployed to Region IX HQ; portions of National IMAT East-2 and Region IX personnel deployed to HI



### National Weather Forecast



Tue

Wed



### Severe Weather Outlook







# Precipitation / Excessive Rainfall Forecast







### Fire Weather Outlook







Monday Tuesday

## Long Range Outlooks – May 12-16





Temperature Probability



Precipitation Probability

# Space Weather



|               | Space Weather<br>Activity | Geomagnetic<br>Storms | Solar<br>Radiation | Radio<br>Blackouts |
|---------------|---------------------------|-----------------------|--------------------|--------------------|
| Past 24 Hours | Minor                     | G1                    | None               | None               |
| Next 24 Hours | Minor                     | G1                    | None               | None               |

For further information on NOAA Space Weather Scales refer to: http://www.swpc.noaa.gov/noaa-scales-explanation





# Wildfire Summary



| Fire Name                      | V) FMAG # Burn