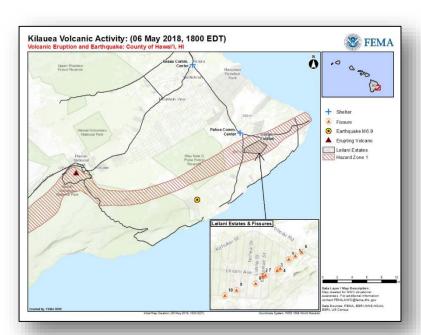

# Kīlauea Eruption – Hawai'i County, HI

#### **Current Situation**

Ten known fissure vents have opened in Leilani Estates subdivision. Earthquakes continue at a diminished rate and over 37 earthquakes of magnitude 2.5 or higher were recorded in the last 24 hours.

#### **Impacts**

- **Evacuations**: 1,650 residents of Leilani Estates & Lanipuna Gardens (775 homes) under mandatory evacuations
- Shelters: 2 shelters open / 240 occupants (Region IX Incident Report Update #4)
- Damages: 26 (+21) homes destroyed
- Temporary Flight Restrictions extended through May 15 for airspace near Pahoa for non-relief aircraft operations
- Pahoa-Pahoiki road closed from Highway 132 to Highway 137
- Emergency water restrictions in effect for neighborhoods near the fissures
- Puna Geothermal Venture operations shut down; plant not at direct risk

#### State / Local Response

- HI EOC at Partial Activation
- Governor declared State of Emergency & activated HI National Guard

#### Federal Response

- FEMA Region IX RWC & Pacific Area Watch at Steady State; continue to monitor
- Four FEMA Region IX LNOs deployed: HI EOC (x2) & HI County Civil Defense Agency (x2)
- FEMA NWC is monitoring
- National IMAT East-1 deployed to Region IX HQ; portions of National IMAT East-2 and Region IX personnel deployed to HI