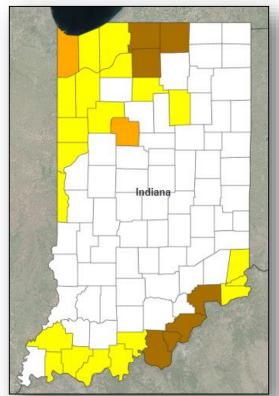

## Declaration Approved

### FEMA-4363-DR-IN

- Major Disaster Declaration was approved May 5, 2018 for the state of Indiana
- For severe storms and flooding that occurred February 14 to March 4, 2018
- Provides:
  - Individual Assistance only for 2 counties
  - Public Assistance only for 20 counties
  - Both Individual & Public Assistance for 7 counties
  - Hazard Mitigation statewide
- FCO is David G. Samaniego