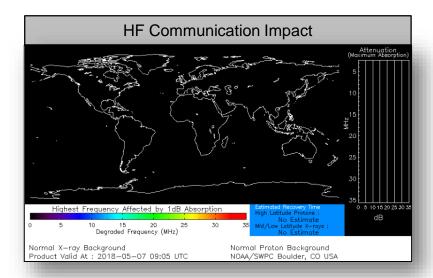

#### **Significant Weather:**

- Space Weather:
  - o Past 24 hours: Minor space weather; geomagnetic storms reaching G1 level occurred
  - Next 24 hours: Minor space weather predicted with geomagnetic storms reaching G1 level expected

# Space Weather

|               | Space Weather<br>Activity | Geomagnetic<br>Storms | Solar<br>Radiation | Radio<br>Blackouts |
|---------------|---------------------------|-----------------------|--------------------|--------------------|
| Past 24 Hours | Minor                     | G1                    | None               | None               |
| Next 24 Hours | Minor                     | G1                    | None               | None               |

For further information on NOAA Space Weather Scales refer to: http://www.swpc.noaa.gov/noaa-scales-explanation