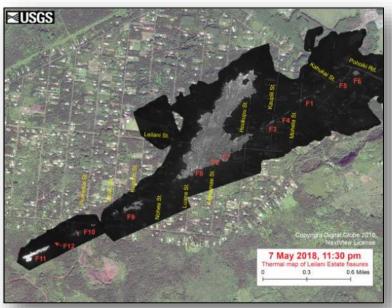

### Kīlauea Eruption – Hawai'i County, HI

#### Situation

On May 3, a lava flow broke to the surface in lower Puna on the Big Island of HI. Since the onset of this eruption, a total of 12 fissures have emerged.

Multiple earthquakes/aftershocks of magnitude 2.5 or higher recorded in the past week; but earthquake activity has diminished by approximately 33% from May 6

#### <u>Impacts</u>

- Evacuations: 1,650 residents of Leilani Estates & Lanipuna Gardens (775 homes) under mandatory evacuation; Leilani Estates allowed limited, short-term reentry
- Shelters: 2 shelters open / 147 occupants (Region IX Update #5 as of 6:37 p.m. EDT May 7)
- **Damage:** 35 homes destroyed; no major damage to critical infrastructure (CIKR)
- Temporary Flight Restrictions for non-relief aircraft operations extended to May 15
- Pahoa-Pahoiki road closed from Highway 132 to Highway 137