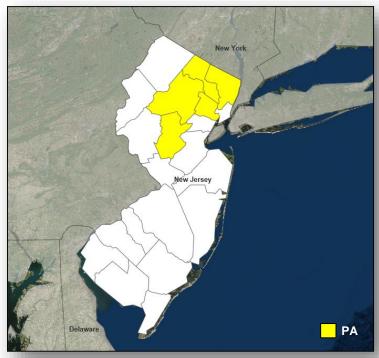

#### **New Jersey**

- Governor requested a Major Disaster Declaration on May 7, 2018
- For a severe winter storm & snowstorm that occurred March 6-8, 2018
- Requesting:
  - Public Assistance for five counties
  - o Hazard Mitigation statewide