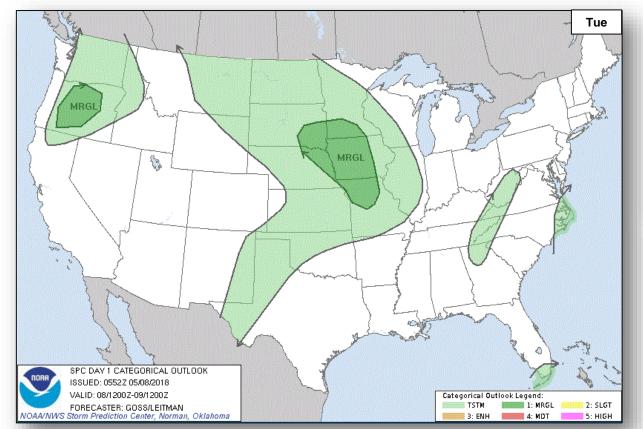

)
- **Damage:** 35 homes destroyed; no major damage to critical infrastructure (CIKR)
- Temporary Flight Restrictions for non-relief aircraft operations extended to May 15
- Pahoa-Pahoiki road closed from Highway 132 to Highway 137

#### State / Local Response

- HI EOC at Partial Activation
- Governor declared State of Emergency & activated HI National Guard
- State is working to restore water service to neighborhoods near the fissures

#### FEMA Response

- FEMA Region IX RWC & Pacific Area Watch at Steady State; continue to monitor
- Four FEMA Region IX LNOs deployed to HI EOC & Hawai'i County Civil Defense
- N-IMAT East 1 at Region IX; deploying to Hawai'i County over the next two days
- · FEMA NWC is monitoring



#### National Weather Forecast









#### Severe Weather Outlook









# Space Weather



|               | Space Weather Activity | Geomagnetic<br>Storms | Solar<br>Radiation | Radio<br>Blackouts |
|---------------|------------------------|-----------------------|--------------------|--------------------|
| Past 24 Hours | None                   | None                  | None               | None               |
| Next 24 Hours | None                   | None                  | None               | None               |

For further information on NOAA Space Weather Scales refer to: http://www.swpc.noaa.gov/noaa-scales-explanation





# Wildfire Summary



| Fire Name                               | FMAG#      | Acres           | Percent       | Evacuations | Structures         |         |           | Fatalities / |  |
|--------------------------------