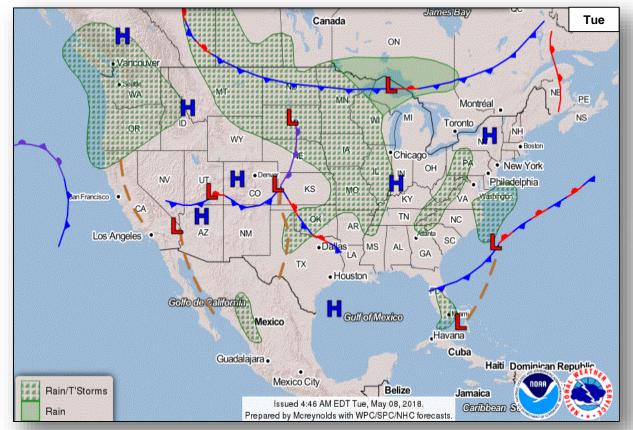

X Update #5 as of 6:37 p.m. EDT May 7)
- **Damage:** 35 homes destroyed; no major damage to critical infrastructure (CIKR)
- Temporary Flight Restrictions for non-relief aircraft operations extended to May 15
- Pahoa-Pahoiki road closed from Highway 132 to Highway 137

#### State / Local Response

- HI EOC at Partial Activation
- Governor declared State of Emergency & activated HI National Guard
- State is working to restore water service to neighborhoods near the fissures

#### FEMA Response

- FEMA Region IX RWC & Pacific Area Watch at Steady State; continue to monitor
- Four FEMA Region IX LNOs deployed to HI EOC & Hawai'i County Civil Defense
- N-IMAT East 1 at Region IX; deploying to Hawai'i County over the next two days
- · FEMA NWC is monitoring



#### National Weather Forecast









#### Severe Weather Outlook









# Space Weather



|               | Space Weather Activity | Geomagnetic<br>Storms | Solar<br>Radiation | Radio<br>Blackouts |
|---------------|------------------------|-----------------------|--------------------|--------------------|
| Past 24 Hours | None                   | None                  | None               | None               |
| Next 24 Hours | None                   | None                  | None               | None               |

For further information on NOAA Space Weather Scales refer to: http://www.swpc.noaa.gov/noaa-scales-explanation





# Wildfire Summary



| Fire Name                               | FMAG#      | Acres           | Percent       | Evacuations | Structures         |         |           | Fatalities / |