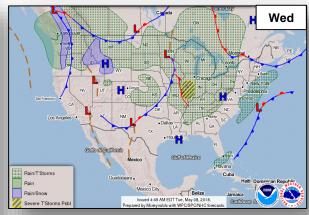

Update #5 as of 6:37 p.m. EDT May 7)
- **Damage:** 35 homes destroyed; no major damage to critical infrastructure (CIKR)
- Temporary Flight Restrictions for non-relief aircraft operations extended to May 15
- Pahoa-Pahoiki road closed from Highway 132 to Highway 137

#### State / Local Response

- HI EOC at Partial Activation
- Governor declared State of Emergency & activated HI National Guard
- State is working to restore water service to neighborhoods near the fissures

#### FEMA Response

- FEMA Region IX RWC & Pacific Area Watch at Steady State; continue to monitor
- Four FEMA Region IX LNOs deployed to HI EOC & Hawai'i County Civil Defense
- N-IMAT East 1 at Region IX; deploying to Hawai'i County over the next two days
- · FEMA NWC is monitoring



#### National Weather Forecast









#### Severe Weather Outlook









# Space Weather



|               | Space Weather Activity | Geomagnetic<br>Storms | Solar<br>Radiation | Radio<br>Blackouts |
|---------------|------------------------|-----------------------|--------------------|--------------------|
| Past 24 Hours | None                   | None                  | None               | None               |
| Next 24 Hours | None                   | None                  | None               | None               |

For further information on NOAA Space Weather Scales refer to: http://www.swpc.noaa.gov/noaa-scales-explanation





# Wildfire Summary



| Fire Name                               | FMAG#      | Acres           | Percent       | Evacuations | Structures         |         |           | Fatalities / |