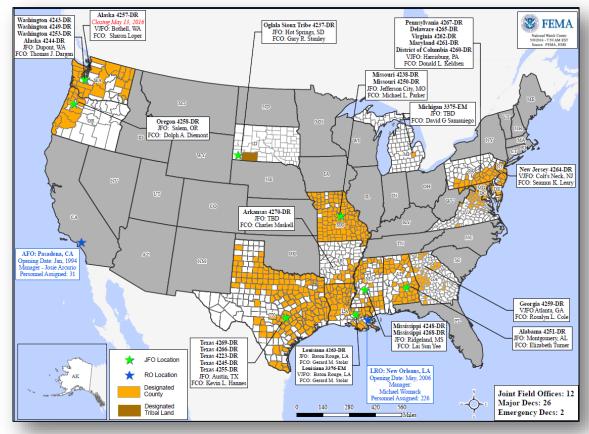

equests & Declarations



| Declaration Requests in Process                    | Requests<br>APPROVED<br>(since last report) | Requests DENIED<br>(since last report) |   |
|----------------------------------------------------|---------------------------------------------|----------------------------------------|---|
| 2                                                  | Date Requested                              | 0                                      | 0 |
| NM – DR (Appeal) Severe Winter Storm and Snowstorm | April 7, 2016                               |                                        |   |
| VA – DR (Appeal) Severe Storm and Tornadoes        | April 29, 2016                              |                                        |   |

# Open Field Offices as of May 10, 2016





# Joint Preliminary Damage Assessments



| Regio    | State / | Event                                                        |           | Number of | Start – End |           |
|----------|---------|--------------------------------------------------------------|-----------|-----------|-------------|-----------|
| Location | Event   |                                                              | Requested | Complete  |             |           |
| IV       | MS      | Severe Weather and Flooding<br>April 28, 2016 and continuing |           | 1         | 0           | 5/9 - TBD |

#### FEMA Readiness – Deployable Teams/Assets



|                  | Deployable Teams/Assets |                        |    |      |                        |                  |