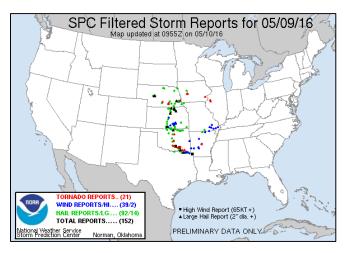

#### **Current Situation:**

- Severe thunderstorms impacted the Southern Plains and Lower Mississippi Valley May 9-10
- Preliminary reports of 21 tornadoes, 39 wind reports and 92 hail reports

#### Impacts:

- Two confirmed fatalities in OK (1 in Garvin County; 1 in Johnston County)
- Damaged homes, downed trees and power lines in 4 counties in OK (Coal, Murray, Garvin, Johnston)
- Downed trees and power lines in Fulton County, AR
- Damage to buildings and aircraft at Salem Airport (Fulton County, AR)
- Power outages: 2k in OK; 1k in AR; 9k in TX (DOE Eagle-I as of 7:45 am EDT; \*Note: Customer outage data is provided by the Department of Energy's EAGLE-I system. Comprehensive National coverage of all electrical service providers is not available).