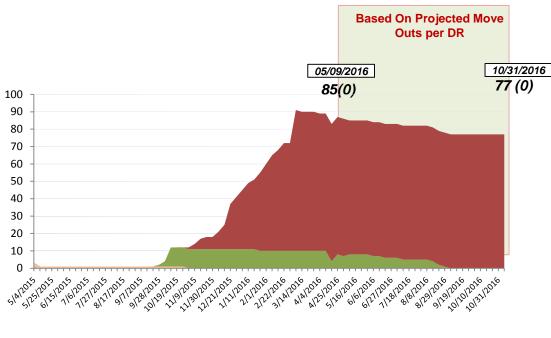

# **Direct Housing**

Total Households in FEMA Direct Housing per State Past Year per Week, 5/4/2015 – 5/09/2016, Projected to 10/31/2016 There are currently 85 Households Occupying 85 Temporary Units

■ 1971-AL ■ 4020-NY ■ 4145-CO ■ 4175-MS ■ 4227-WY ■ 4240-CA

| DR      | IA Declaration<br>Date | Program End<br>Date | Current # of<br>Households in<br>Direct Housing<br>(Weekly Change) |  |
|---------|------------------------|---------------------|--------------------------------------------------------------------|--|
| 4227-WY | 7/7/2015               | 1/7/2017            | 8 (-1)                                                             |  |
| 4240-CA | 9/22/2015              | 3/22/2017           | 77 (-2)                                                            |  |