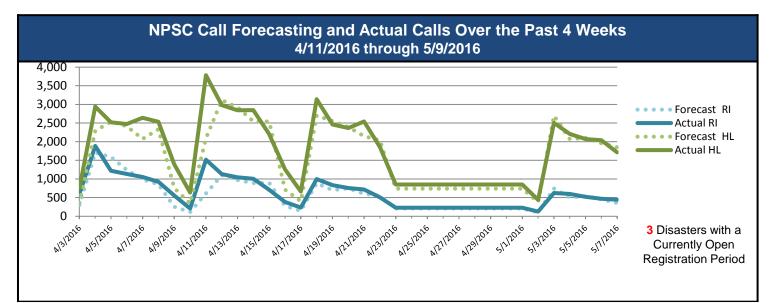

### NPSC Activity

| NPSC Call Activity in the Past Week<br>5/01/2016 through 5/07/2016 |                    |              |                            |                       |  |  |  |  |
|--------------------------------------------------------------------|--------------------|--------------|----------------------------|-----------------------|--|--|--|--|
| Call Type                                                          | Projected<br>Calls | Actual Calls | Average Speed<br>of Answer | Maximum Delay<br>Time |  |  |  |  |
| Registration Intake:                                               | 2,915              | 4,391        | :13                        | 3:52                  |  |  |  |  |
| Helpline:                                                          | 11,800             | 15,963       | :12                        | 5:12                  |  |  |  |  |
| Combined:                                                          | 14,715             | 20,354       | :12                        | 5:12                  |  |  |  |  |