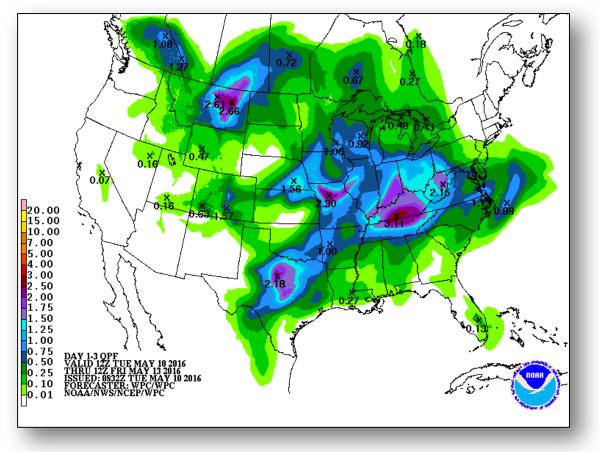

nd Local Response:

- OK EOC was at minimum activation but has returned to normal operations
- AR & TX EOCs at normal operations

#### Federal Response:

- FEMA Region VI RWC at Watch/Steady State
- FEMA NWC at Watch/Steady State
- No requests for FEMA assistance



### National Weather Forecast





Weather Forecast for Tue, May 10, 2016, issued 4:50 AM EDT DOC/NOAANWS/NCEP/Weather Prediction Center Prepared by Mcreynolds based on WPC, SPC and NHC forecasts



Weather Forecast for Wed, May 11, 2016, issued 4:58 AM EDT Tue, May 10, 2016 DOCINOAA/WWS/INCEF/Weather Prediction Center Prepared by Mcreynolds based on WPC, SPC and NHC forecasts

**Tomorrow** 

Today

# Active Watches/Warnings





#### Severe Weather Outlook, Days 1-3







#### Precipitation Forecast, 1-3 Day



Day 2

Day 3





### Hazard Outlook, May 12-16





# Space Weather



|                        | Past<br>24 Hours | Current | Next<br>24 Hours |
|------------------------|------------------|---------|------------------|
| Space Weather Activity | None             | None    | G1               |
| Geomagnetic Storms     | None             | None    | Minor            |
| Solar Radiation Storms | None             | None    | None             |
| Radio Blackouts        | None             | None    | None             |





#### **Disaster Amendments**



| Amendment                          | Effective Date | Action                                    |  |  |
|------------------------------------|----------------|-------------------------------------------|--|--|
| Amendment No. 2 to FEMA-4269-DR-TX | May