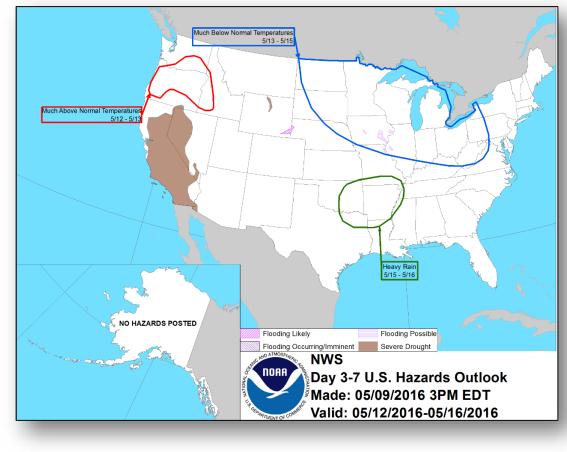

inimum activation but has returned to normal operations
- AR & TX EOCs at normal operations

#### Federal Response:

- FEMA Region VI RWC at Watch/Steady State
- FEMA NWC at Watch/Steady State
- No requests for FEMA assistance



### National Weather Forecast





Weather Forecast for Tue, May 10, 2016, issued 4:50 AM EDT DOC/NOAANWS/NCEP/Weather Prediction Center Prepared by Mcreynolds based on WPC, SPC and NHC forecasts



Weather Forecast for Wed, May 11, 2016, issued 4:58 AM EDT Tue, May 10, 2016 DOCINOAA/WWS/INCEF/Weather Prediction Center Prepared by Mcreynolds based on WPC, SPC and NHC forecasts

**Tomorrow** 

Today

# Active Watches/Warnings





#### Severe Weather Outlook, Days 1-3







#### Precipitation Forecast, 1-3 Day



Day 2

Day 3





### Hazard Outlook, May 12-16





# Space Weather



|                        | Past<br>24 Hours | Current | Next<br>24 Hours |
|------------------------|------------------|---------|------------------|
| Space Weather Activity | None             | None    | G1               |
| Geomagnetic Storms     | None             | None    | Minor            |
| Solar Radiation Storms | None             | None    | None             |
| Radio Blackouts        | None             | None    | None             |





#### **Disaster Amendments**



| Amendment                          | Effective Date | Action                                    |  |  |
|------------------------------------|----------------|-------------------------------------------|--|--|
| Amendment No. 2 to FEMA-4269-DR-TX | May 9, 2016    | Adds 4 counties for Indi