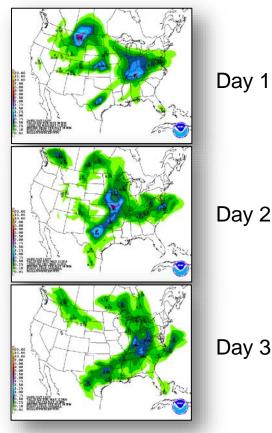

Local Response:

- OK EOC was at minimum activation but has returned to normal operations
- AR & TX EOCs at normal operations

#### Federal Response:

- FEMA Region VI RWC at Watch/Steady State
- FEMA NWC at Watch/Steady State
- No requests for FEMA assistance



### National Weather Forecast





Weather Forecast for Tue, May 10, 2016, issued 4:50 AM EDT DOC/NOAANWS/NCEP/Weather Prediction Center Prepared by Mcreynolds based on WPC, SPC and NHC forecasts



Weather Forecast for Wed, May 11, 2016, issued 4:58 AM EDT Tue, May 10, 2016 DOCINOAA/WWS/INCEF/Weather Prediction Center Prepared by Mcreynolds based on WPC, SPC and NHC forecasts

**Tomorrow** 

Today

# Active Watches/Warnings





#### Severe Weather Outlook, Days 1-3







#### Precipitation Forecast, 1-3 Day



Day 2

Day 3





### Hazard Outlook, May 12-16





# Space Weather



|                        | Past<br>24 Hours | Current | Next<br>24 Hours |
|------------------------|------------------|---------|------------------|
| Space Weather Activity | None             | None    | G1               |
| Geomagnetic Storms     | None             | None    | Minor            |
| Solar Radiation Storms | None             | None    | None             |
| Radio Blackouts        | None             | None    | None             |





#### **Disaster Amendments**



| Amendment                          | Effective Date | Action                                    |  |  |
|------------------------------------|----------------|-------------------------------------------|--|--|
| Amendment No. 2 to FEMA-4269-DR-TX | May 9,