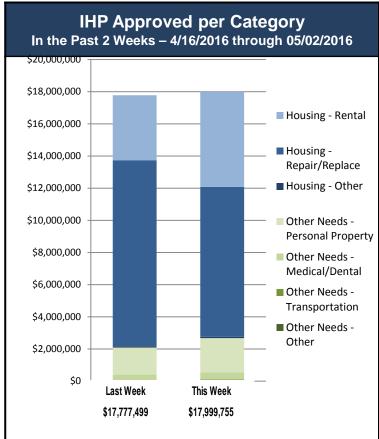

#### Individual Assistance Activity

|                          | Individuals ar                     | nd Households Prog                                                | gram Activity As Of:         | 5/9/16              |                 |
|--------------------------|------------------------------------|-------------------------------------------------------------------|------------------------------|---------------------|-----------------|
|                          |                                    | In Past 7 Days                                                    |                              | Cumulative          |                 |
|                          |                                    | Applicants Approved                                               | Amount Approved              | Applicants Approved | Amount Approved |
|                          | 4263-L                             | A Declared 03-13-2016                                             | End Of Reg Period 06-13-2016 |                     |                 |
| Open Registration Period | Housing Assistance                 | 715                                                               | \$2,255,449.21               | 12,881              | \$64,978,074    |
|                          | Other Needs Assistance             | 309                                                               | \$713,327.33                 | 7,148               | \$17,379,643    |
|                          | Total IHP                          | \$2,968,776.54                                                    |                              | \$82,357,718.64     |                 |
|                          | 4266-T                             | X Declared 03-19-2016                                             | End Of Reg Period 05-18-2016 |                     | 1               |
| Open Registration Period | Housing Assistance                 | 62                                                                | \$260,980.46                 | 1,657               | \$16,741,044    |
|                          | Other Needs Assistance             | 40                                                                | \$122,170.62                 | 696                 | \$2,414,665     |
|                          | Total IHP                          | \$383,151.08                                                      |                              | \$19,155,709.68     |                 |
|                          | 4268-M                             | S Declared 03-25-2016                                             | End Of Reg Period 05-24-2016 |                     |                 |
| Open Registration Period | Housing Assistance                 | 94                                                                | \$383,620.77                 | 1,166               | \$5,886,135     |
|                          | Other Needs Assistance             | 33                                                                | \$55,942.44                  | 618                 | \$1,411,417     |
|                          | Total IHP                          | \$439,563.21                                                      |                              | \$7,297,553.43      |                 |
|                          | 4269-T                             | X Declared 04-25-2016                                             | End Of Reg Period 06-24-2016 |                     | 1               |
| Open Registration Period | Housing Assistance                 | 3,042                                                             | \$12,171,207.14              | 4,928               | \$23,920,375    |
|                          | Other Needs Assistance             | 826                                                               | \$1,691,937.65               | 1,527               | \$2,903,783     |
|                          | Total IHP                          | \$13,863,144.79                                                   |                              | \$26,824,158.91     |                 |
| Other IHP Active         | 10 Declarations IHP Programmatical | 10 Declarations IHP Programmatically Open - Closed Registration * |                              |                     |                 |
|                          | Housing Assistance                 | 81                                                                | \$252,621.03                 |                     |                 |
|                          | Other Needs Assistance             | 24                                                                | \$92,498.57                  |                     |                 |
|                          | Total IHP                          | \$345,119.60                                                      |                              |                     |                 |
| -                        |                                    |                                                                   |                              |                     |                 |
|                          | Total IHP Approved in Past Week    | \$17,999,755.22                                                   |                              |                     |                 |