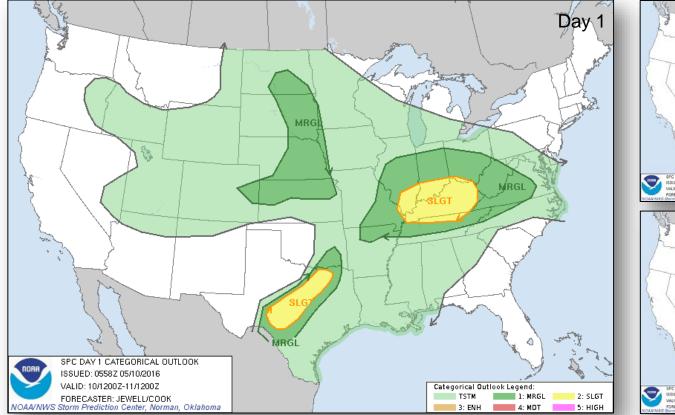

#### Severe Weather Outlook, Days 1-3

#### Significant Weather:

- Severe thunderstorms Southern Plains and Middle/Lower Mississippi Valleys
- Heavy rain/flash flooding Southern Plains, Middle Mississippi Valley and Ohio Valley
- Rain and thunderstorms California, Northern Central Great Basin, Plains, Middle/Lower Mississippi Valley, Ohio Valley, Southern Appalachians and Mid-Atlantic
- Heavy snow Northern Intermountain and Northern Plains
- Rain/snow Central/Southern Rockies
- Critical/Elevated Fire Weather None
- Red Flag Warnings MN and WI
- Space weather No storms were observed over the past 24 hours; Minor, G1 geomagnetic storms predicted next 24 hours

#### **Current Situation:**

- Severe thunderstorms impacted the Southern Plains and Lower Mississippi Valley May 9-10
- Preliminary reports of 21 tornadoes, 39 wind reports and 92 hail reports