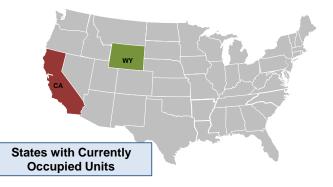

# **Direct Housing**

Total Households in FEMA Direct Housing per State Past Year per Week, 5/4/2015 – 5/09/2016, Projected to 10/31/2016 There are currently 85 Households Occupying 85 Temporary Units

■ 1971-AL ■ 4020-NY ■ 4145-CO ■ 4175-MS ■ 4227-WY ■ 4240-CA

| DR      | IA Declaration<br>Date | Program End<br>Date | Current # of<br>Households in<br>Direct Housing<br>(Weekly Change) |  |
|---------|------------------------|---------------------|--------------------------------------------------------------------|--|
| 4227-WY | 7/7/2015               | 1/7/2017            | 8 (-1)                                                             |  |
| 4240-CA | 9/22/2015              | 3/22/2017           | 77 (-2)                                                            |  |