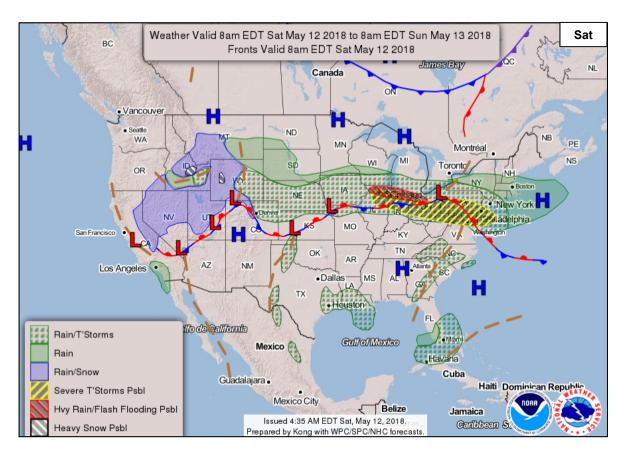

#### Significant Weather:

- Severe thunderstorms possible Middle Mississippi Valley to Great Lakes and Mid-Atlantic
- Flash flooding possible Great Lakes
- Critical and elevated fire weather and dry thunderstorms Southwest to Central Great Basin and Southern/Central Plains
- Red Flag Warnings AZ, NM, TX, OK and CO
- Space Weather Past 24 hours: none; next 24 hours: none

### National Weather Forecast

#### Precipitation / Excessive Rainfall Forecast