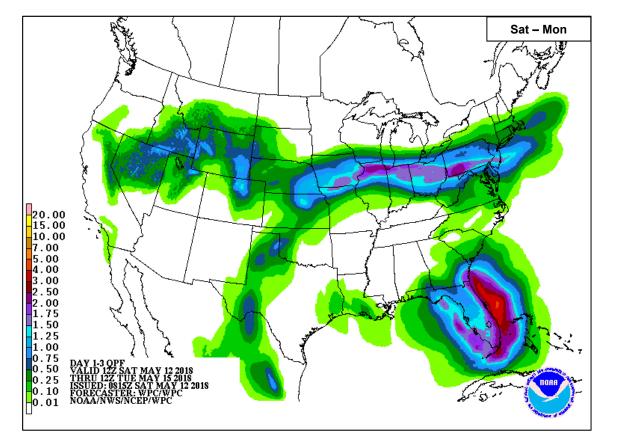

f National IMAT East-2 & Region IX personnel deployed to HI-EMA (O'ahu)
- FEMA NWC is monitoring





### Tropical Outlook – Eastern Pacific



Post-Tropical Cyclone ONE-E - FINAL (Advisory #6 as of 11:00 p.m. EDT)

- · Located 1,597 miles SW of San Diego, CA
- Moving west at 7 mph
- Maximum sustained winds 30 mph
- This is Final Warning issued by Joint Typhoon Warning Center
- System will be closely monitored for signs of regeneration



### Tropical Outlook – Western Pacific



Tropical Depression 04W - FINAL (Warning #2 as of 5:00 a.m. EDT)

- Located 433 miles NNE of Andersen Air Base, Guam
- Moving NW at 9 mph, away from Guam
- Maximum sustained winds 35 mph
- No threat to U.S. interests



### National Weather Forecast













#### Precipitation / Excessive Rainfall Forecast







### Fire Weather Outlook







Saturday

Sunday

### Hazards Outlook – May 14-18







### Space Weather

|                                                                                                                        | Space Weather<br>Activity | Geomagnetic<br>Storms | Solar<br>Radiation | Radio<br>Blackouts |  |  |  |
|------------------------------------------------------------------------------------------------------------------------|---------------------------|-----------------------|--------------------|--------------------|--|--|--|
| Past 24 Hours                                                                                                          | None                      | None                  | None               | None               |  |  |  |
| Next 24