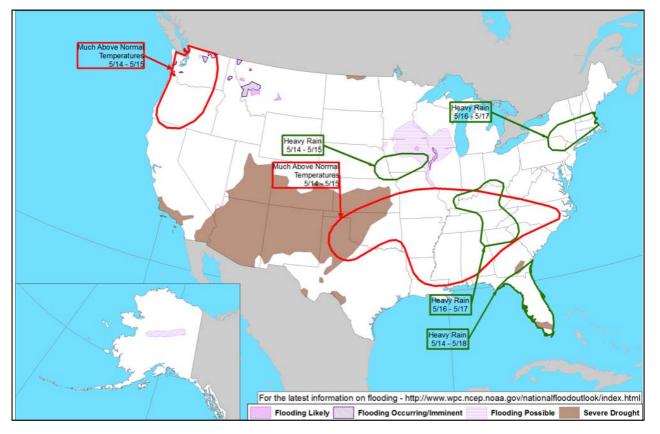

itoring





### Tropical Outlook – Eastern Pacific



Post-Tropical Cyclone ONE-E - FINAL (Advisory #6 as of 11:00 p.m. EDT)

- · Located 1,597 miles SW of San Diego, CA
- Moving west at 7 mph
- Maximum sustained winds 30 mph
- This is Final Warning issued by Joint Typhoon Warning Center
- System will be closely monitored for signs of regeneration



### Tropical Outlook – Western Pacific



Tropical Depression 04W - FINAL (Warning #2 as of 5:00 a.m. EDT)

- Located 433 miles NNE of Andersen Air Base, Guam
- Moving NW at 9 mph, away from Guam
- Maximum sustained winds 35 mph
- No threat to U.S. interests



### National Weather Forecast













#### Precipitation / Excessive Rainfall Forecast







### Fire Weather Outlook







Saturday

Sunday

### Hazards Outlook – May 14-18







### Space Weather

|                                                                                                                        | Space Weather<br>Activity | Geomagnetic<br>Storms | Solar<br>Radiation | Radio<br>Blackouts |  |  |  |
|------------------------------------------------------------------------------------------------------------------------|---------------------------|-----------------------|--------------------|--------------------|--|--|--|
| Past 24 Hours                                                                                                          | None                      | None                  | None               | None               |  |  |  |
| Next 24 Hours None None None None