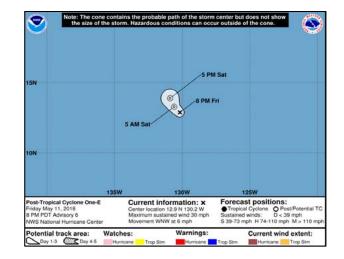

### Tropical Outlook – Eastern Pacific

Post-Tropical Cyclone ONE-E - FINAL (Advisory #6 as of 11:00 p.m. EDT)

- · Located 1,597 miles SW of San Diego, CA
- Moving west at 7 mph
- Maximum sustained winds 30 mph
- This is Final Warning issued by Joint Typhoon Warning Center
- System will be closely monitored for signs of regeneration