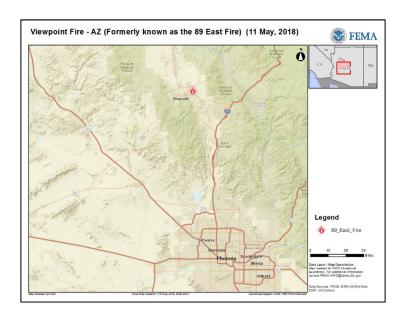

| Fire Name                     | FMAG # /                   | Acres  | Percent   | Evacuations |            | Fatalities / |           |          |
|-------------------------------|----------------------------|--------|-----------|-------------|------------|--------------|-----------|----------|
| (County)                      | Approved                   | burned | Contained | (Residents) | Threatened | Damaged      | Destroyed | Injuries |
| Viewpoint<br>(Yavapai County) | XXXX-FM-AZ<br>May 11, 2018 | 5,100  | 0%        | Lifted      | 0          | 7 (2 homes)  | 0         | 0 / 0    |

#### Current Situation

- Fire was originally named the 89 East Fire
- Burning in and around the community of Prescott Valley (population 2,000)
- No structures currently threatened, but fire was threatening 800 homes, 2 utilities, and watershed
- Mandatory evacuations were in effect for 400 people, but repopulation is now in progress

#### <u>Response</u>

- AZ EOC remains at Full Activation
- FEMA Region IX RWC at Steady State but continues to monitor
- FEMA NWC is monitoring