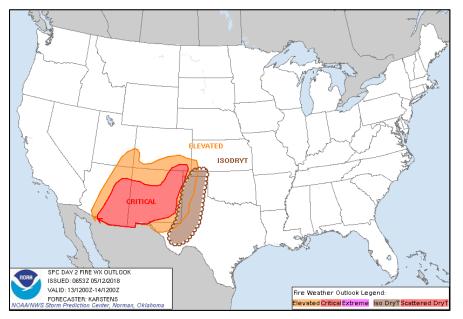

### Fire Weather Outlook

Saturday

Sunday

#### Significant Weather:

- Severe thunderstorms possible Middle Mississippi Valley to Great Lakes and Mid-Atlantic
- Flash flooding possible Great Lakes
- Critical and elevated fire weather and dry thunderstorms Southwest to Central Great Basin and Southern/Central Plains
- Red Flag Warnings AZ, NM, TX, OK and CO
- Space Weather Past 24 hours: none; next 24 hours: none