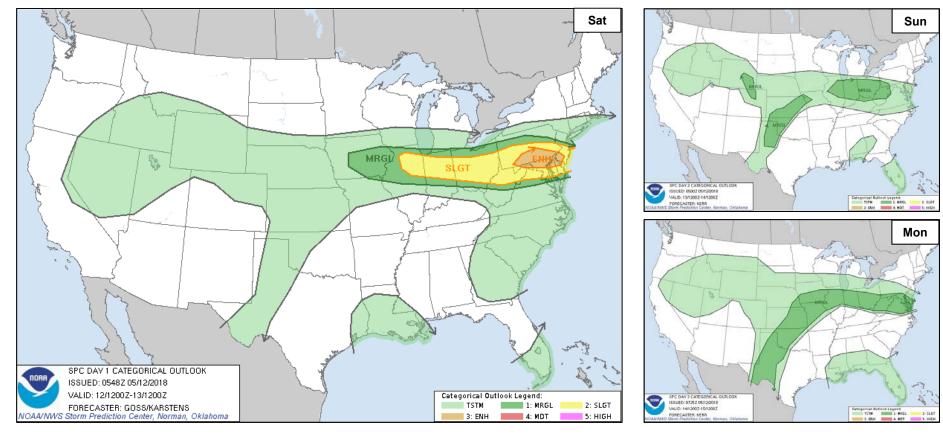

#### Significant Weather:

- Severe thunderstorms possible Middle Mississippi Valley to Great Lakes and Mid-Atlantic
- Flash flooding possible Great Lakes
- Critical and elevated fire weather and dry thunderstorms Southwest to Central Great Basin and Southern/Central Plains
- Red Flag Warnings AZ, NM, TX, OK and CO
- Space Weather Past 24 hours: none; next 24 hours: none