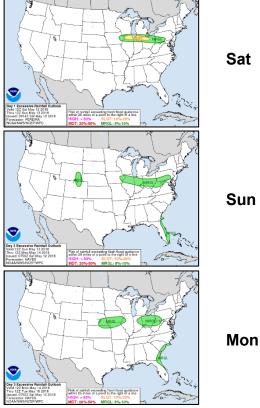

National IMAT East-2 & Region IX personnel deployed to HI-EMA (O'ahu)
- FEMA NWC is monitoring





### Tropical Outlook – Eastern Pacific



Post-Tropical Cyclone ONE-E - FINAL (Advisory #6 as of 11:00 p.m. EDT)

- · Located 1,597 miles SW of San Diego, CA
- Moving west at 7 mph
- Maximum sustained winds 30 mph
- This is Final Warning issued by Joint Typhoon Warning Center
- System will be closely monitored for signs of regeneration



### Tropical Outlook – Western Pacific



Tropical Depression 04W - FINAL (Warning #2 as of 5:00 a.m. EDT)

- Located 433 miles NNE of Andersen Air Base, Guam
- Moving NW at 9 mph, away from Guam
- Maximum sustained winds 35 mph
- No threat to U.S. interests



### National Weather Forecast













#### Precipitation / Excessive Rainfall Forecast







### Fire Weather Outlook







Saturday

Sunday

### Hazards Outlook – May 14-18







### Space Weather

|                                                                                                                        | Space Weather<br>Activity | Geomagnetic<br>Storms | Solar<br>Radiation | Radio<br>Blackouts |  |  |  |
|------------------------------------------------------------------------------------------------------------------------|---------------------------|-----------------------|--------------------|--------------------|--|--|--|
| Past 24 Hours                                                                                                          | None                      | None                  | None               | None               |  |  |  |
| Next 24 Ho