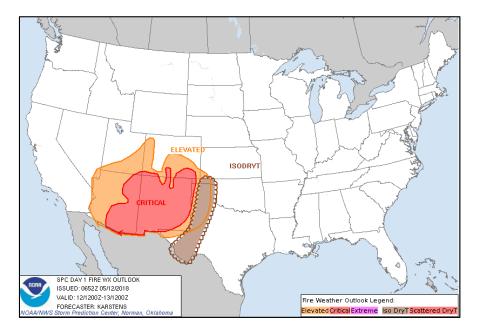

### Fire Weather Outlook

Saturday

Sunday

#### Significant Weather:

- Severe thunderstorms possible Middle Mississippi Valley to Great Lakes and Mid-Atlantic
- Flash flooding possible Great Lakes
- Critical and elevated fire weather and dry thunderstorms Southwest to Central Great Basin and Southern/Central Plains
- Red Flag Warnings AZ, NM, TX, OK and CO
- Space Weather Past 24 hours: none; next 24 hours: none