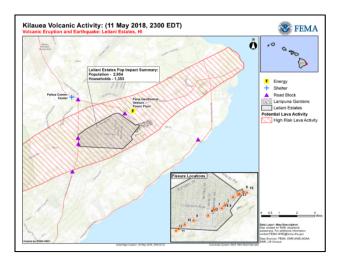

### Kīlauea Eruption – Hawai'i County, HI

#### **Situation**

Fifteen fissure vents have formed in and around the Leilani estates subdivision. Numerous aftershocks continue. No major damages to critical infrastructure have occurred as a result of these earthquakes.

#### Impacts

- Evacuations: 2k residents (900 homes)
- Shelters: 2 shelters / 311 (+125) occupants (ARC Midnight Shelter Count, 7:36 a.m. EDT)
- Damage: 36 structures (27 homes) affected
- Portions of Highway 130 and Pohoiki Road remain closed
- Puna Geothermal Venture (PGV) Power Plant removed all pentane fuel from facility; working with well experts to seal power plant's geothermal wells to prevent release of hydrogen sulfide if well caps become compromised
- Water supply to lower Puna shut down; a 50% "restricted use" in effect for lower Puna (pop 3,500)
- FAA extended Temporary Flight Restriction through May 15
- · Hawaii Volcanoes National Park closed until further notice

#### State / Local Response

- HI EOC at Partial Activation (days only)
- Governor declared a State of Emergency & activated HI National Guard
- Major Disaster Declaration FEMA-4366-DR-HI approved on May 11, 2018

#### FEMA Response

- FEMA Region IX RWC & Pacific Area Watch at Steady State; continue to monitor
- Two FEMA Region IX LNOs deployed to HI EOC & Hawai'i County Civil Defense
- National IMAT East-1 deployed to HI-EMA (O'ahu) & Hawai'i County, HI
- Portions of National IMAT East-2 & Region IX personnel deployed to HI-EMA (O'ahu)
- FEMA NWC is monitoring