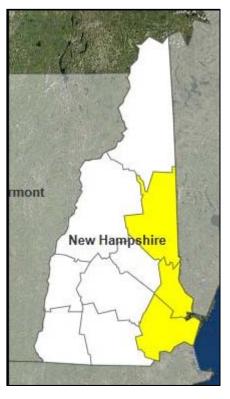

#### New Hampshire

- On May 10, 2018, the Governor requested a Major Disaster Declaration for the State of New Hampshire
- For a severe storms and snowstorms that occurred March 13-14, 2018
- Requesting:
  - o Public Assistance for 3 counties
  - o Hazard Mitigation statewide