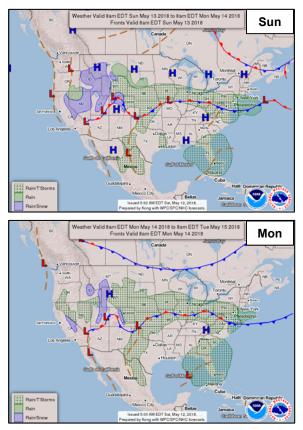

deployed to HI-EMA (O'ahu) & Hawai'i County, HI
- Portions of National IMAT East-2 & Region IX personnel deployed to HI-EMA (O'ahu)
- FEMA NWC is monitoring





### Tropical Outlook – Eastern Pacific



Post-Tropical Cyclone ONE-E - FINAL (Advisory #6 as of 11:00 p.m. EDT)

- · Located 1,597 miles SW of San Diego, CA
- Moving west at 7 mph
- Maximum sustained winds 30 mph
- This is Final Warning issued by Joint Typhoon Warning Center
- System will be closely monitored for signs of regeneration



### Tropical Outlook – Western Pacific



Tropical Depression 04W - FINAL (Warning #2 as of 5:00 a.m. EDT)

- Located 433 miles NNE of Andersen Air Base, Guam
- Moving NW at 9 mph, away from Guam
- Maximum sustained winds 35 mph
- No threat to U.S. interests



### National Weather Forecast













#### Precipitation / Excessive Rainfall Forecast







### Fire Weather Outlook







Saturday

Sunday

### Hazards Outlook – May 14-18







### Space Weather

|                                                                                                                        | Space Weather<br>Activity | Geomagnetic<br>Storms | Solar<br>Radiation | Radio<br>Blackouts |  |  |  |
|------------------------------------------------------------------------------------------------------------------------|---------------------------|-----------------------|--------------------|--------------------|--|--|--|
| Past 24 Hours                                                                                                          | None                      | None                  | N