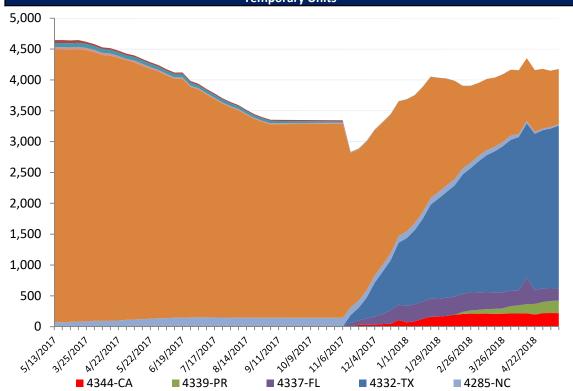

| 2                             | 56             | 26             | 43             | 0      | 14                      | 432             |
| Federal Share<br>Obligated | \$13,891,802.91       | \$7,731,039.49                                                              | \$16,353,714.73        | \$138,195.82                  | \$3,904,330.09 | \$3,815,230.01 | \$8,007,785.39 | \$0.00 | \$400,156.44            | \$54,242,254.88 |



#### This weeks PA Highlights

- Over \$3.7 Million was obligated to Protective Measures for New York.
- Over \$5.8 Million was obligated to Roads and Bridges for North Carolina.
- Over \$6.2 Million was obligated to Debris Removal for Puerto Rico.
- Over \$6.1 Million was obligated to Recreational or Other for New York.

### **Direct Housing**





| DR      | IA Declaration<br>Date | Program End<br>Date | Current # of<br>Households in<br>Direct Housing<br>(Weekly Change) |
|---------|------------------------|---------------------|--------------------------------------------------------------------|
| 4339-PR | 9/10/2017              | 3/20/2019           | 203 (+8)                                                           |
| 4266-TX | 3/19/2016              | 9/19/2017           | 0 (0)                                                              |
| 4277-LA | 8/14/2016              | 2/14/2018           | 893 (-18)                                                          |
| 4285-NC | 10/10/2016             | 4/10/2018           | 22 (-2)                                                            |
| 4332-TX | 8/25/2017