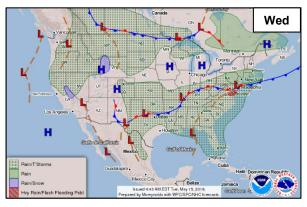

### National Weather Forecast

#### **Significant Weather:**

• Severe thunderstorms possible – Central Appalachians to Mid-Atlantic and Northeast

• Flash Flooding possible – Ohio Valley to Mid-Atlantic

Critical and Elevated Fire Weather – AZ, NM, TX, ND & MN