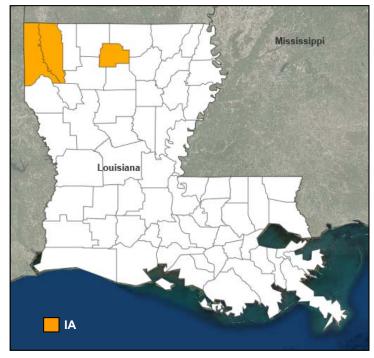

#### Louisiana

- On May 12, 2018, the Governor requested a Major Disaster Declaration for the State of Louisiana
- For severe storms, tornadoes, & straight-line winds that occurred April 13-14, 2018
- · Requesting:
  - o Individual Assistance for three parishes
  - o Hazard Mitigation statewide