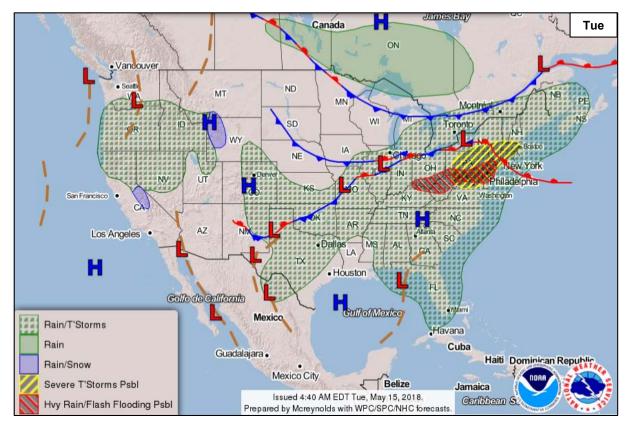

#### **Significant Weather:**

• Severe thunderstorms possible – Central Appalachians to Mid-Atlantic and Northeast

• Flash Flooding possible – Ohio Valley to Mid-Atlantic

Critical and Elevated Fire Weather – AZ, NM, TX, ND & MN

Red Flag Warnings – ND & MN

• Space Weather – Past 24 hours: None; next 24 hours: None

Earthquake Activity: No significant activity

**Declaration Activity**: Major Disaster Declaration Request – Louisiana

### National Weather Forecast