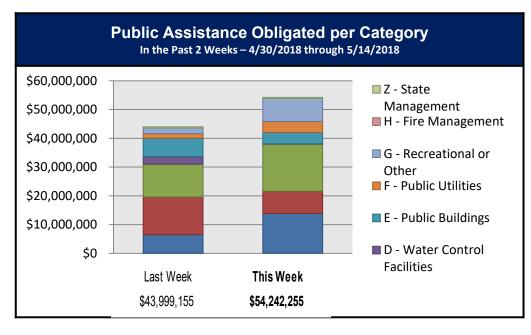

| C - Roads &<br>Bridges | I Control I I Recreational or |                |                |                |        | Z - State<br>Management | Total           |
| Number Of PWs<br>Obligated | 108                   | 114                                                                         | 69                     | 2                             | 56             | 26             | 43             | 0      | 14                      | 432             |
| Federal Share<br>Obligated | \$13,891,802.91       | \$7,731,039.49                                                              | \$16,353,714.73        | \$138,195.82                  | \$3,904,330.09 | \$3,815,230.01 | \$8,007,785.39 | \$0.00 | \$400,156.44            | \$54,242,254.88 |



#### This weeks PA Highlights

- Over \$3.7 Million was obligated to Protective Measures for New York.
- Over \$5.8 Million was obligated to Roads and Bridges for North Carolina.
- Over \$6.2 Million was obligated to Debris Removal for Puerto Rico.
- Over \$6.1 Million was obligated to Recreational or Other for New York.

### **Direct Housing**





| DR      | IA Declaration<br>Date | Program End<br>Date | Current # of<br>Households in<br>Direct Housing<br>(Weekly Change) |
|---------|------------------------|---------------------|--------------------------------------------------------------------|
| 4339-PR | 9/10/2017              | 3/20/2019           | 203 (+8)                                                           |
| 4266-TX | 3/19/2016              | 9/19/2017           | 0 (