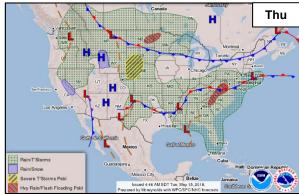

### National Weather Forecast

#### **Significant Weather:**

• Severe thunderstorms possible – Central Appalachians to Mid-Atlantic and Northeast

• Flash Flooding possible – Ohio Valley to Mid-Atlantic

Critical and Elevated Fire Weather – AZ, NM, TX, ND & MN