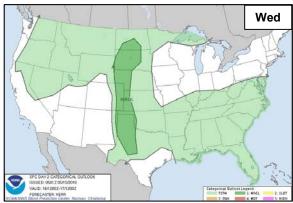

### Severe Weather Outlook

#### **Significant Weather:**

• Severe thunderstorms possible – Central Appalachians to Mid-Atlantic and Northeast

• Flash Flooding possible – Ohio Valley to Mid-Atlantic

Critical and Elevated Fire Weather – AZ, NM, TX, ND & MN