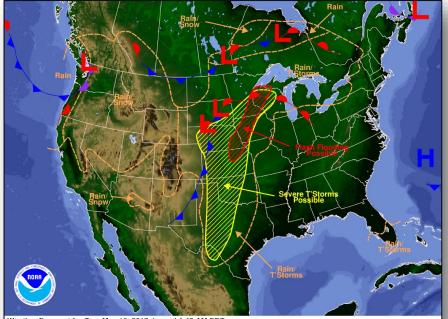

#### **Significant Weather:**

- Severe weather Strong tornado possible in the plains states
- Flash Flooding possible across the Central Plains and the Middle/Upper Mississippi Valley
- Critical/Elevated Fire Weather AZ, NM, TX, CO, OK, FL & GA
- Red Flag Warnings AZ, NM, TX & FL
- Space Weather:
  - Past 24 hours: None observed
  - Next 24 hours: Minor predicted; geomagnetic storms reaching G1 level likely

## National Weather Forecast

Today

Weather Forecast for Tue, May 16, 2017, issued 4:43 AM EDT DOC/NOAA/NWS/NCEP/Weather Prediction Center Prepared by Reinhart based on WPC, SPC and NH6 forecasts

Weather Forecast for Wed, May 17, 2017, issued 4:46 AM EDT Tue, May 16, 2017 DOC/NOAA/NWS/NCEP/Weather Prediction Center Prepared by Reinhart based on WPC, SPC and NHC forecasts