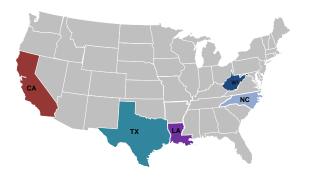

# **Direct Housing**

Total Households in FEMA Direct Housing per State Past Year per Week, 05/14/2016 – 05/15/2017, There are currently 4,401 Households Occupying 4,401Temporary Units

| <b>4240-CA</b> | 4263-LA | 4266-TX | 4273-WV | <b>4277-LA</b> | 4285-NC |  |
|----------------|---------|---------|---------|----------------|---------|--|
|----------------|---------|---------|---------|----------------|---------|--|

**States with Currently Occupied Units** 