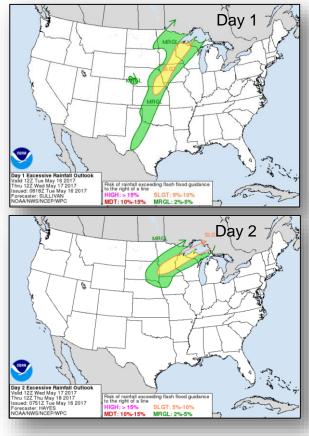

#### Severe Weather Outlook

#### **Significant Weather:**

- Severe weather Strong tornado possible in the plains states
- Flash Flooding possible across the Central Plains and the Middle/Upper Mississippi Valley
- Critical/Elevated Fire Weather AZ, NM, TX, CO, OK, FL & GA
- Red Flag Warnings AZ, NM, TX & FL
- Space Weather:
  - Past 24 hours: None observed
  - Next 24 hours: Minor predicted; geomagnetic storms reaching G1 level likely