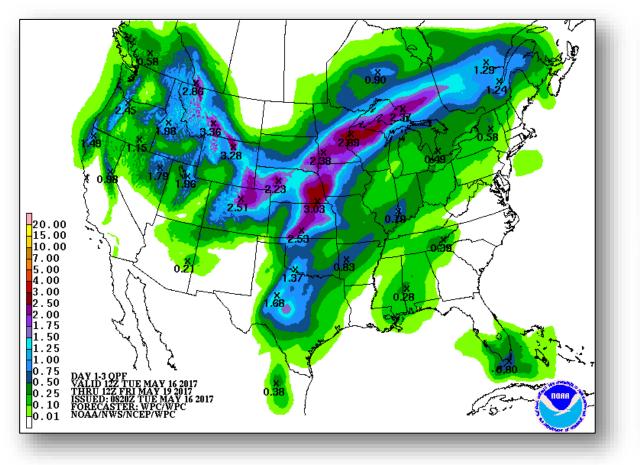

#### **Significant Weather:**

- Severe weather Strong tornado possible in the plains states
- Flash Flooding possible across the Central Plains and the Middle/Upper Mississippi Valley
- Critical/Elevated Fire Weather AZ, NM, TX, CO, OK, FL & GA
- Red Flag Warnings AZ, NM, TX & FL
- Space Weather:
  - Past 24 hours: None observed
  - Next 24 hours: Minor predicted; geomagnetic storms reaching G1 level likely

# Precipitation Forecast / Flash Flood Risk