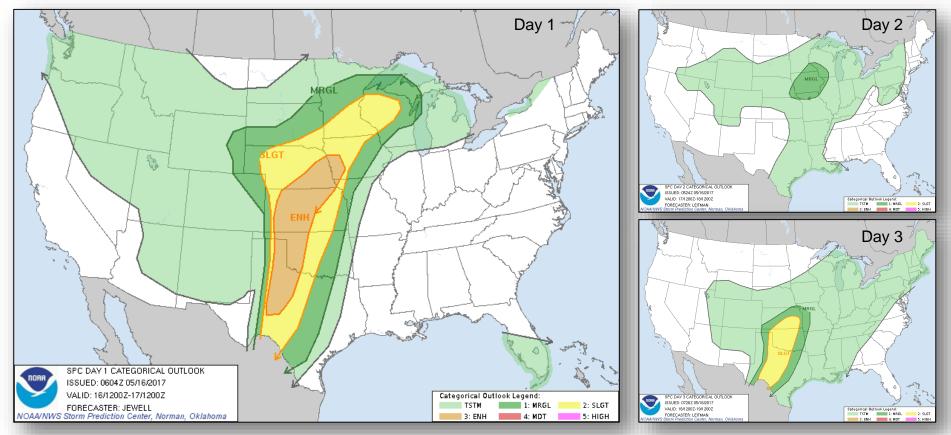

#### **Significant Weather:**

- Severe weather Strong tornado possible in the plains states
- Flash Flooding possible across the Central Plains and the Middle/Upper Mississippi Valley
- Critical/Elevated Fire Weather AZ, NM, TX, CO, OK, FL & GA
- Red Flag Warnings AZ, NM, TX & FL
- Space Weather:
  - Past 24 hours: None observed
  - Next 24 hours: Minor predicted; geomagnetic storms reaching G1 level likely

#### Severe Weather Outlook