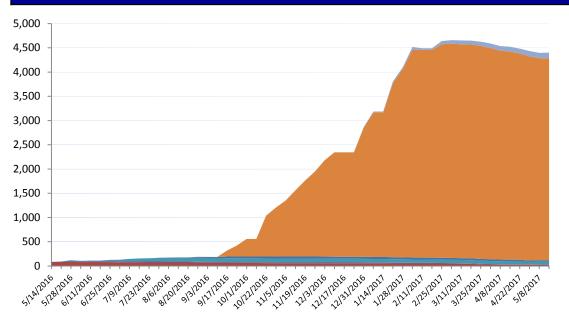

# **Direct Housing**

Total Households in FEMA Direct Housing per State Past Year per Week, 05/14/2016 – 05/15/2017, There are currently 4,401 Households Occupying 4,401Temporary Units

| <b>4240-CA</b> | 4263-LA | 4266-TX | 4273-WV | <b>4277-LA</b> | 4285-NC |  |
|----------------|---------|---------|---------|----------------|---------|--|
|----------------|---------|---------|---------|----------------|---------|--|

| DR      | IA Declaration<br>Date | Program<br>End Date | Current # of<br>Households in<br>Direct Housing<br>(Weekly Change) |
|---------|------------------------|---------------------|--------------------------------------------------------------------|
| 4240-CA | 9/22/2015              | 3/22/2017           | 24 (0)                                                             |
| 4263-LA | 3/13/2016              | 9/13/2017           | 7 (0)                                                              |
| 4266-TX | 3/19/2016              | 9/19/2017           | 57 (0)                                                             |
| 4273-WV | 6/25/2016              | 12/26/2017          | 32 (0)                                                             |
| 4277-LA | 8/14/2016              | 2/14/2018           | 4106 (-59)                                                         |
| 4285-NC | 10/10/2016             | 4/10/2018           | 122 (+6)                                                           |