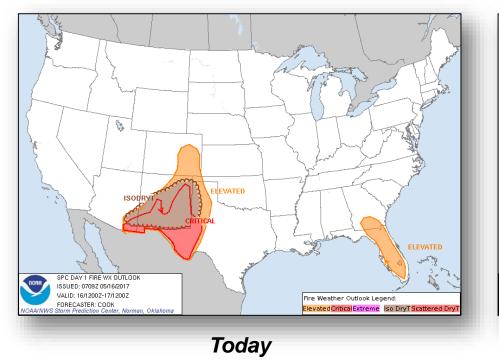

# Fire Weather Outlook

Tomorrow

#### **Significant Weather:**

- Severe weather Strong tornado possible in the plains states
- Flash Flooding possible across the Central Plains and the Middle/Upper Mississippi Valley
- Critical/Elevated Fire Weather AZ, NM, TX, CO, OK, FL & GA
- Red Flag Warnings AZ, NM, TX & FL
- Space Weather:
  - Past 24 hours: None observed
  - Next 24 hours: Minor predicted; geomagnetic storms reaching G1 level likely