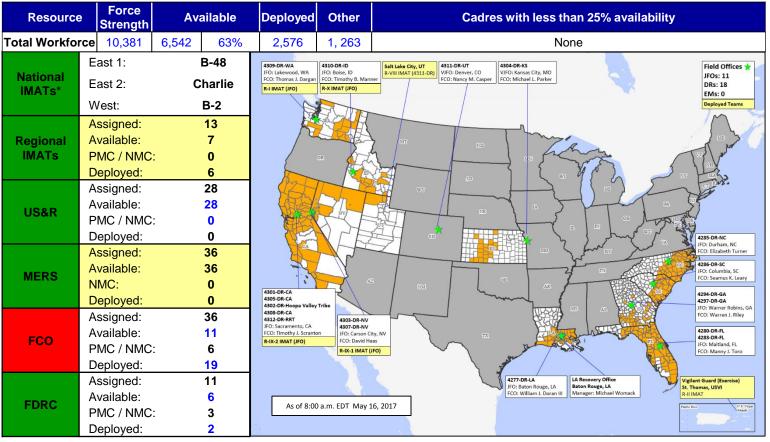

# Readiness – Deployable Teams and Assets

\*B-2 Status: Assemble  $\leq$  2-hrs, On Site  $\leq$  18-hrs; B-48 Status: Assemble and deploy  $\leq$  48hrs; Charlie Status: No team assemble time requirement

# Readiness – Activation Teams

| Resource  | Status | Total | Status        | Activated<br>Team | Activation<br>Level | Activation<br>Times | Reason/Comments              |
|-----------|--------|-------|---------------|-------------------|---------------------|---------------------|------------------------------|
| NWC       |        | 5     | Not Activated |                   |                     |                     |                              |
| NRCC      |        | 2     | Not Activated |                   |                     |                     | NRCS Gold Team – May primary |
| HLT       |        | 1     | Not Activated |                   |                     |                     | Deactivated for the season   |
| RWCs/MOCs |        | 10    | Not Activated |                   |                     |                     |                              |
| RRCCs     |        | 10    | Not Activated |                   |                     |                     |                              |

#### Back-up Regions (May 15-21): II, III, and VI