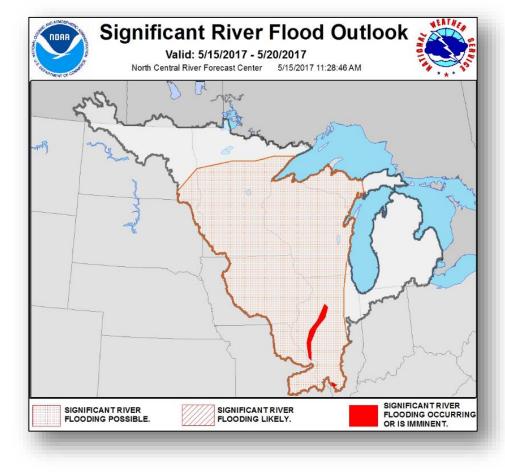

g Warnings AZ, NM, TX & FL
- Space Weather:
  - Past 24 hours: None observed
  - Next 24 hours: Minor predicted; geomagnetic storms reaching G1 level likely

Tropical Activity: No activity affecting U.S. interests

Earthquake Activity: No significant activity

**Declaration Activity: None** 

## National Weather Forecast





Today

Weather Forecast for Tue, May 16, 2017, issued 4:43 AM EDT DOC/NOAA/NWS/NCEP/Weather Prediction Center Prepared by Reinhart based on WPC, SPC and NH6 forecasts



Weather Forecast for Wed, May 17, 2017, issued 4:46 AM EDT Tue, May 16, 2017 DOC/NOAA/NWS/NCEP/Weather Prediction Center Prepared by Reinhart based on WPC, SPC and NHC forecasts



#### Severe Weather Outlook





# Precipitation Forecast / Flash Flood Risk







# Significant River Flood Outlook





#### Precipitation Forecast – Days 4-5





# Fire Weather Outlook







Tomorrow

#### Hazards Outlook – May 18-22





# Space Weather



|                                                                  | Space Weather<br>Activity                                                                                             | Geomagnetic<br>Storms | Solar Radiation | Radio<br>Blackouts |  |  |  |  |  |
|------------------------------------------------------------------|-----------------------------------------------------------------------------------------------------------------------|-----------------------|-----------------|--------------------|--|--|--|--|--|
| Past 24 Hours                                                    | None