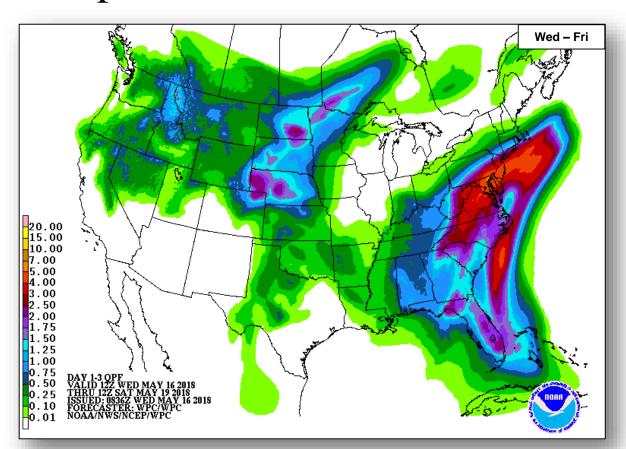

on May 11, 2018
- FEMA Region IX RWC & Pacific Area Watch at Steady State; continue to monitor
- FEMA Region IX LNO deployed to HI EMA EOC (O'ahu)
- National IMAT East-1 & elements of National IMAT East-2 deployed to HI-EMA (Oahu)
- Bothell MERS deployed to Honolulu
- FEMA NWC continues to monitor

# Kīlauea Eruption – Hawai'i County, HI





# Tropical Outlook – Atlantic

### Disturbance 1 (as of 8:00 a.m. EDT May 16)

- Located over northeastern Gulf of Mexico
- Forecast to degenerate into a trough of low pressure and tropical cyclone formation is not anticipated
- Formation chance through 48 hours: LOW (near 0%)
- Formation chance through 5 days: LOW (near 0%)







### National Weather Forecast









### Severe Weather Outlook





# Precipitation / Excessive Rainfall Forecast







### Fire Weather Outlook







Wednesday

Thursday

# Hazards Outlook – May 18-22





# Space Weather



|               | Space Weather<br>Activity | Geomagnetic<br>Storms | Solar<br>Radiation | Radio<br>Blackouts |
|---------------|---------------------------|-----------------------|--------------------|--------------------|
| Past 24 Hours | None                      | None                  | None               | None               |
| Next 24 Hours | Minor                     | G1                    | None               | None               |

For further information on NOAA Space Weather Scales refer to: http://www.swpc.noaa.gov/noaa-scales-explanation





# Joint Preliminary Damage Assessments



| Region     | State /  | Event                                | IA / PA | Number