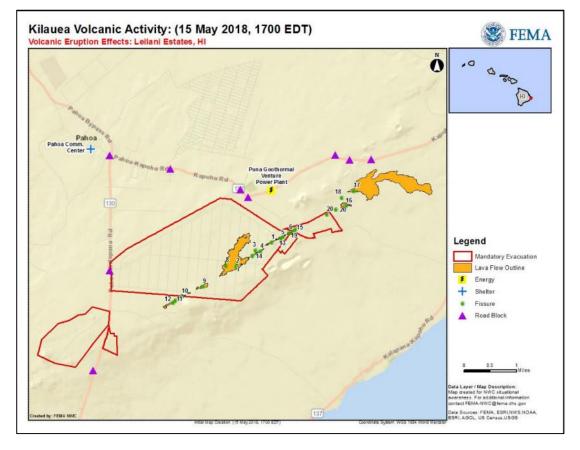

## Kīlauea Eruption – Hawai'i County, HI

#### **Situation**

On May 3, a lava flow broke to the surface in lower Puna on the Big Island of Hawaii. Twenty fissure vents have formed in and around the Leilani estates subdivision. Air quality in southeast area of Lanipuna Gardens has been rated "condition red" (immediate danger to health) for high levels of sulfur dioxide (400 to 500 ppm is considered dangerous for even short periods of exposure). HVO increased the Aviation Color Code to RED due to increased ash emission. Volcanic-tectonic seismicity continues.

#### **Impacts**

- Evacuations: Mandatory evacuations in effect for approximately 2k residents (900 homes)
- Shelters: 2 shelters / 243 occupants (ARC Midnight Shelter Count, 5:54 a.m. EDT)
- Injuries / Fatalities: 3 injuries / 0 fatalities
- Damage: 36 structures (27 homes) impacted
- Transportation:
  - o Portions of Highway 130 and 132 and local roads closed due to cracks and lava flows
  - FAA Temporary Flight Restriction extended through May 26 (ash spewing up to 12,000 feet into the air)
- 3 of 5 wells capped at Puna Geothermal Venture

#### State / Local Response

- HI EOC at Partial Activation (days only)
- Governor declared a State of Emergency & activated HI National Guard
- County and state assets exhausted and EMAC has been activated for assistance from other states

#### FEMA Response

- Major Disaster Declaration FEMA-4366-DR-HI approved on May 11, 2018
- FEMA Region IX RWC & Pacific Area Watch at Steady State; continue to monitor
- FEMA Region IX LNO deployed to HI EMA EOC (O'ahu)
- National IMAT East-1 & elements of National IMAT East-2 deployed to HI-EMA (Oahu)
- Bothell MERS deployed to Honolulu
- FEMA NWC continues to monitor

# Kīlauea Eruption – Hawai'i County, HI