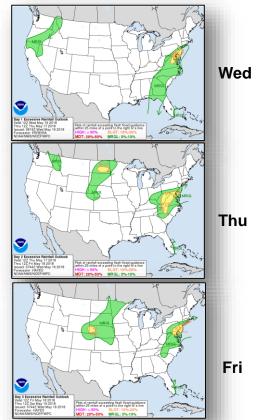

n May 11, 2018
- FEMA Region IX RWC & Pacific Area Watch at Steady State; continue to monitor
- FEMA Region IX LNO deployed to HI EMA EOC (O'ahu)
- National IMAT East-1 & elements of National IMAT East-2 deployed to HI-EMA (Oahu)
- Bothell MERS deployed to Honolulu
- FEMA NWC continues to monitor

# Kīlauea Eruption – Hawai'i County, HI





# Tropical Outlook – Atlantic

### Disturbance 1 (as of 8:00 a.m. EDT May 16)

- Located over northeastern Gulf of Mexico
- Forecast to degenerate into a trough of low pressure and tropical cyclone formation is not anticipated
- Formation chance through 48 hours: LOW (near 0%)
- Formation chance through 5 days: LOW (near 0%)







### National Weather Forecast









### Severe Weather Outlook





# Precipitation / Excessive Rainfall Forecast







### Fire Weather Outlook







Wednesday

Thursday

# Hazards Outlook – May 18-22





# Space Weather



|               | Space Weather<br>Activity | Geomagnetic<br>Storms | Solar<br>Radiation | Radio<br>Blackouts |
|---------------|---------------------------|-----------------------|--------------------|--------------------|
| Past 24 Hours | None                      | None                  | None               | None               |
| Next 24 Hours | Minor                     | G1                    | None               | None               |

For further information on NOAA Space Weather Scales refer to: http://www.swpc.noaa.gov/noaa-scales-explanation





# Joint Preliminary Damage Assessments



| Region     | State /  | Event                                | IA / PA | Number o