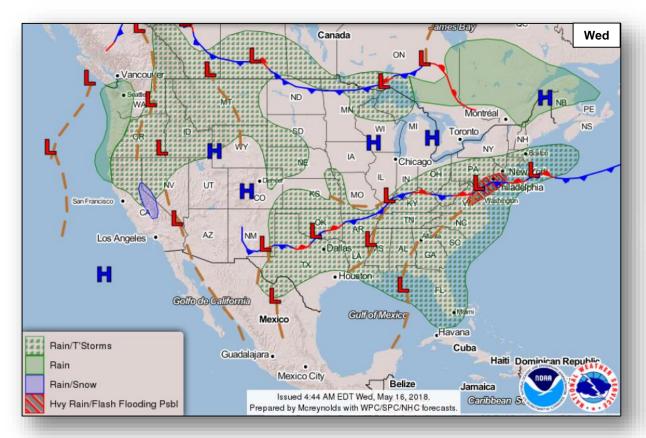

### **Significant Weather:**

- Flash flooding possible Mid-Atlantic
- Red Flag Warnings AZ & NM
- Space Weather Past 24 hours: None; next 24 hours: Minor, geomagnetic storms reaching G1 level likely

Earthquake Activity: No significant activity

### National Weather Forecast