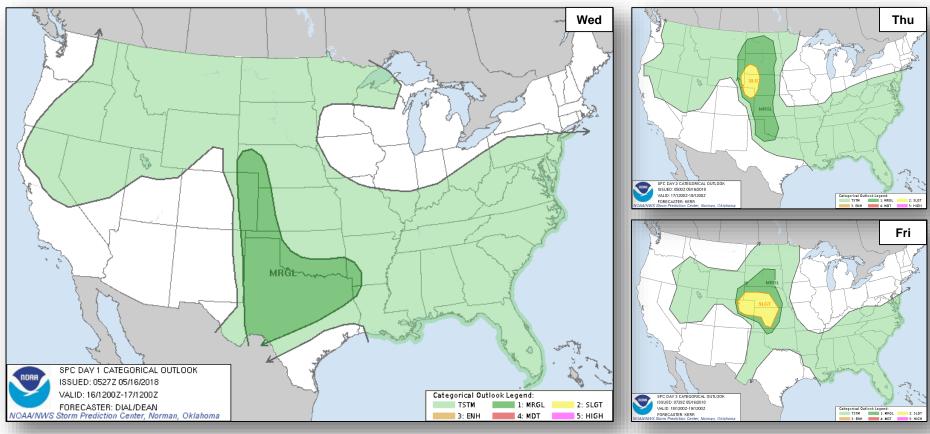

Major Disaster Declaration FEMA-4366-DR-HI approved on May 11, 2018
- FEMA Region IX RWC & Pacific Area Watch at Steady State; continue to monitor
- FEMA Region IX LNO deployed to HI EMA EOC (O'ahu)
- National IMAT East-1 & elements of National IMAT East-2 deployed to HI-EMA (Oahu)
- Bothell MERS deployed to Honolulu
- FEMA NWC continues to monitor

# Kīlauea Eruption – Hawai'i County, HI





# Tropical Outlook – Atlantic

### Disturbance 1 (as of 8:00 a.m. EDT May 16)

- Located over northeastern Gulf of Mexico
- Forecast to degenerate into a trough of low pressure and tropical cyclone formation is not anticipated
- Formation chance through 48 hours: LOW (near 0%)
- Formation chance through 5 days: LOW (near 0%)







### National Weather Forecast









### Severe Weather Outlook





# Precipitation / Excessive Rainfall Forecast







### Fire Weather Outlook







Wednesday

Thursday

# Hazards Outlook – May 18-22





# Space Weather



|               | Space Weather<br>Activity | Geomagnetic<br>Storms | Solar<br>Radiation | Radio<br>Blackouts |
|---------------|---------------------------|-----------------------|--------------------|--------------------|
| Past 24 Hours | None                      | None                  | None               | None               |
| Next 24 Hours | Minor                     | G1                    | None               | None               |

For further information on NOAA Space Weather Scales refer to: http://www.swpc.noaa.gov/noaa-scales-explanation





# Joint Preliminary Damage Assessments



| Region     | State /  | Even