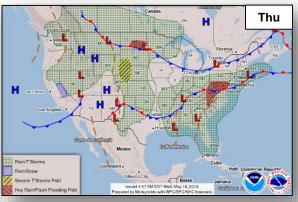

her states

#### FEMA Response

- Major Disaster Declaration FEMA-4366-DR-HI approved on May 11, 2018
- FEMA Region IX RWC & Pacific Area Watch at Steady State; continue to monitor
- FEMA Region IX LNO deployed to HI EMA EOC (O'ahu)
- National IMAT East-1 & elements of National IMAT East-2 deployed to HI-EMA (Oahu)
- Bothell MERS deployed to Honolulu
- FEMA NWC continues to monitor

# Kīlauea Eruption – Hawai'i County, HI





# Tropical Outlook – Atlantic

### Disturbance 1 (as of 8:00 a.m. EDT May 16)

- Located over northeastern Gulf of Mexico
- Forecast to degenerate into a trough of low pressure and tropical cyclone formation is not anticipated
- Formation chance through 48 hours: LOW (near 0%)
- Formation chance through 5 days: LOW (near 0%)







### National Weather Forecast









### Severe Weather Outlook





# Precipitation / Excessive Rainfall Forecast







### Fire Weather Outlook







Wednesday

Thursday

# Hazards Outlook – May 18-22





# Space Weather



|               | Space Weather<br>Activity | Geomagnetic<br>Storms | Solar<br>Radiation | Radio<br>Blackouts |
|---------------|---------------------------|-----------------------|--------------------|--------------------|
| Past 24 Hours | None                      | None                  | None               | None               |
| Next 24 Hours | Minor                     | G1                    | None               | None               |

For further information on NOAA Space Weather Scales refer to: http://www.swpc.noaa.gov/noaa-scales-explanation





# Joint Preliminary Damage Assessments