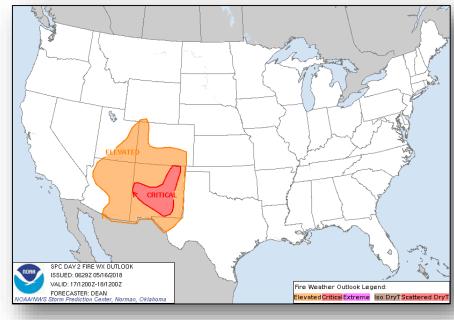

### Fire Weather Outlook

Wednesday

Thursday

### **Significant Weather:**

- Flash flooding possible Mid-Atlantic
- Red Flag Warnings AZ & NM
- Space Weather Past 24 hours: None; next 24 hours: Minor, geomagnetic storms reaching G1 level likely

Earthquake Activity: No significant activity