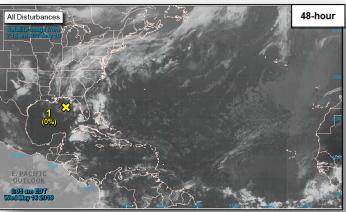

# Significant Activity – May 15-16

**Significant Events:** Kīlauea Volcano eruption

**Tropical Activity:** Atlantic – Disturbance 1: Low (near 0%)

### Disturbance 1 (as of 8:00 a.m. EDT May 16)

- Located over northeastern Gulf of Mexico
- Forecast to degenerate into a trough of low pressure and tropical cyclone formation is not anticipated
- Formation chance through 48 hours: LOW (near 0%)
- Formation chance through 5 days: LOW (near 0%)