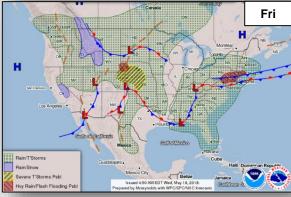

r states

#### FEMA Response

- Major Disaster Declaration FEMA-4366-DR-HI approved on May 11, 2018
- FEMA Region IX RWC & Pacific Area Watch at Steady State; continue to monitor
- FEMA Region IX LNO deployed to HI EMA EOC (O'ahu)
- National IMAT East-1 & elements of National IMAT East-2 deployed to HI-EMA (Oahu)
- Bothell MERS deployed to Honolulu
- FEMA NWC continues to monitor

# Kīlauea Eruption – Hawai'i County, HI





# Tropical Outlook – Atlantic

### Disturbance 1 (as of 8:00 a.m. EDT May 16)

- Located over northeastern Gulf of Mexico
- Forecast to degenerate into a trough of low pressure and tropical cyclone formation is not anticipated
- Formation chance through 48 hours: LOW (near 0%)
- Formation chance through 5 days: LOW (near 0%)







### National Weather Forecast









### Severe Weather Outlook





# Precipitation / Excessive Rainfall Forecast







### Fire Weather Outlook







Wednesday

Thursday

# Hazards Outlook – May 18-22





# Space Weather



|               | Space Weather<br>Activity | Geomagnetic<br>Storms | Solar<br>Radiation | Radio<br>Blackouts |
|---------------|---------------------------|-----------------------|--------------------|--------------------|
| Past 24 Hours | None                      | None                  | None               | None               |
| Next 24 Hours | Minor                     | G1                    | None               | None               |

For further information on NOAA Space Weather Scales refer to: http://www.swpc.noaa.gov/noaa-scales-explanation





# Joint Preliminary Damage Assessments