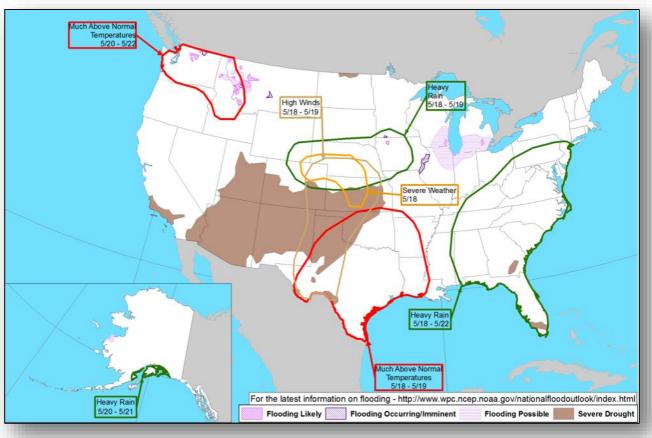

nitor
- FEMA Region IX LNO deployed to HI EMA EOC (O'ahu)
- National IMAT East-1 & elements of National IMAT East-2 deployed to HI-EMA (Oahu)
- Bothell MERS deployed to Honolulu
- FEMA NWC continues to monitor

# Kīlauea Eruption – Hawai'i County, HI





# Tropical Outlook – Atlantic

### Disturbance 1 (as of 8:00 a.m. EDT May 16)

- Located over northeastern Gulf of Mexico
- Forecast to degenerate into a trough of low pressure and tropical cyclone formation is not anticipated
- Formation chance through 48 hours: LOW (near 0%)
- Formation chance through 5 days: LOW (near 0%)







### National Weather Forecast









### Severe Weather Outlook





# Precipitation / Excessive Rainfall Forecast







### Fire Weather Outlook







Wednesday

Thursday

# Hazards Outlook – May 18-22





# Space Weather



|               | Space Weather<br>Activity | Geomagnetic<br>Storms | Solar<br>Radiation | Radio<br>Blackouts |
|---------------|---------------------------|-----------------------|--------------------|--------------------|
| Past 24 Hours | None                      | None                  | None               | None               |
| Next 24 Hours | Minor                     | G1                    | None               | None               |

For further information on NOAA Space Weather Scales refer to: http://www.swpc.noaa.gov/noaa-scales-explanation





# Joint Preliminary Damage Assessments



| Region     | State /  | Event                                | IA / PA | Number o  | f Counties | Start – End |
|------------|----------|--------------------------------