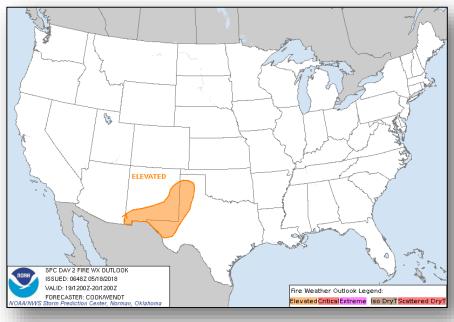

### Fire Weather Outlook

Friday

Saturday

### **Significant Weather:**

- Severe thunderstorms possible Northern to Southern Plains
- Flash flooding possible Central Appalachians to Mid-Atlantic
- Critical and elevated fire weather AZ, NM, TX, UT & CO
- Red Flag Warnings AZ, NM & CO
- Space Weather Past 24 hours: None; next 24 hours: Minor, geomagnetic storms reaching G1 level likely