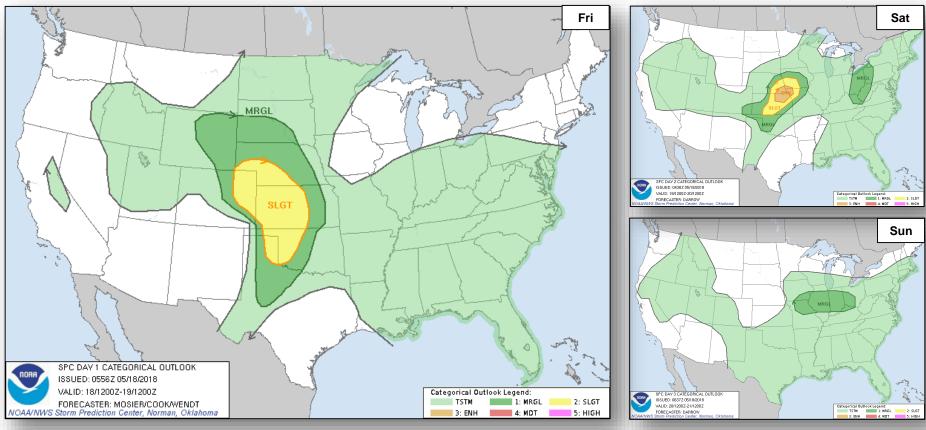

### Severe Weather Outlook

### **Significant Weather:**

- Severe thunderstorms possible Northern to Southern Plains
- Flash flooding possible Central Appalachians to Mid-Atlantic
- Critical and elevated fire weather AZ, NM, TX, UT & CO
- Red Flag Warnings AZ, NM & CO
- Space Weather Past 24 hours: None; next 24 hours: Minor, geomagnetic storms reaching G1 level likely