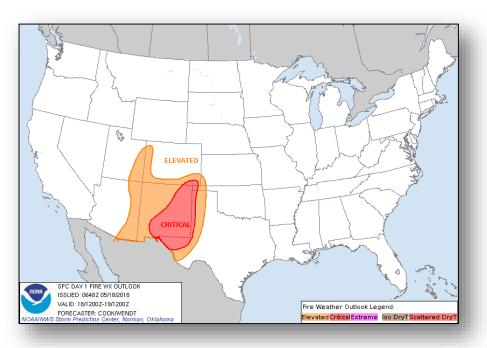

### Fire Weather Outlook

Friday

Saturday

### **Significant Weather:**

- Severe thunderstorms possible Northern to Southern Plains
- Flash flooding possible Central Appalachians to Mid-Atlantic
- Critical and elevated fire weather AZ, NM, TX, UT & CO
- Red Flag Warnings AZ, NM & CO
- Space Weather Past 24 hours: None; next 24 hours: Minor, geomagnetic storms reaching G1 level likely