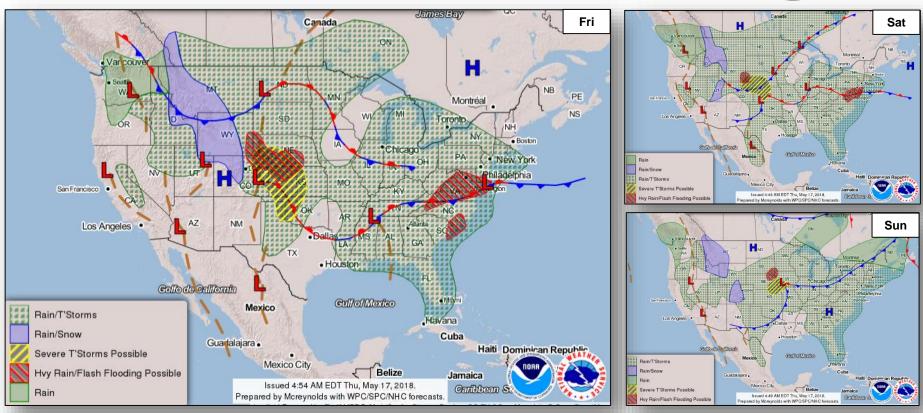

### National Weather Forecast

### **Significant Weather:**

- Severe thunderstorms possible Northern to Southern Plains
- Flash flooding possible Central Appalachians to Mid-Atlantic
- Critical and elevated fire weather AZ, NM, TX, UT & CO
- Red Flag Warnings AZ, NM & CO
- Space Weather Past 24 hours: None; next 24 hours: Minor, geomagnetic storms reaching G1 level likely