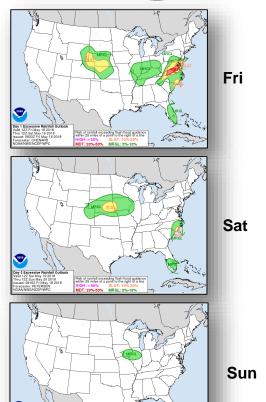

### Severe Weather Outlook

### **Significant Weather:**

- Severe thunderstorms possible Northern to Southern Plains
- Flash flooding possible Central Appalachians to Mid-Atlantic
- Critical and elevated fire weather AZ, NM, TX, UT & CO
- Red Flag Warnings AZ, NM & CO
- Space Weather Past 24 hours: None; next 24 hours: Minor, geomagnetic storms reaching G1 level likely