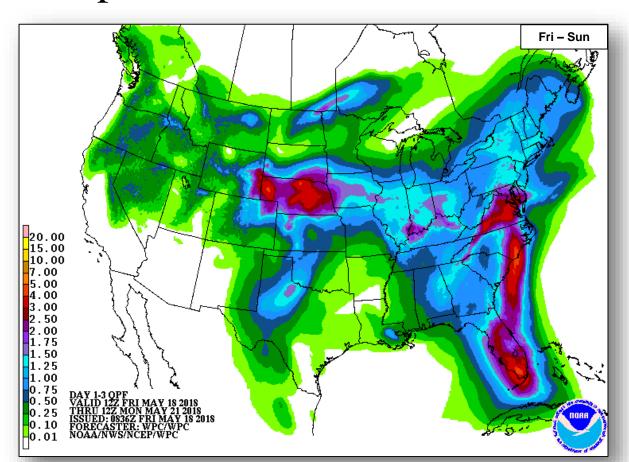

# Precipitation / Excessive Rainfall Forecast

### **Significant Weather:**

- Severe thunderstorms possible Northern to Southern Plains
- Flash flooding possible Central Appalachians to Mid-Atlantic
- Critical and elevated fire weather AZ, NM, TX, UT & CO
- Red Flag Warnings AZ, NM & CO
- Space Weather Past 24 hours: None; next 24 hours: Minor, geomagnetic storms reaching G1 level likely