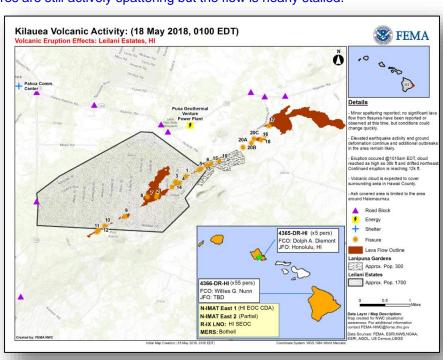

# Kīlauea Eruption – Hawai'i County, HI

#### Situation

Seismic levels have been gradually increasing after an early Thursday morning explosion. No earthquakes greater than magnitude 3.5 have occurred in the past 24 hrs. Volcanic gas emissions at the summit remain high. Several fissures are still actively spattering but the flow is nearly stalled.

#### **Impacts**

- Evacuations: Mandatory 2k residents
- Shelters: 3 (+1) shelters / 357 (+114) occupants (ARC Midnight Shelter Count, 5:38 a.m. EDT)
- Injuries / Fatalities: 3 injuries / 0 fatalities
- Damage: 39 (+3) structures (27 homes)
- Transportation:
  - o Local Roads closed/impassable
  - FAA Temporary Flight Restriction through May 26

#### State / Local Response

- HI EOC at Partial Activation (days only)
- Governor declared a State of Emergency and activated HI National Guard
- · EMAC activated for assistance from other states

#### FEMA Response

- Major Disaster Declaration FEMA-4366-DR-HI approved on May 11, 2018
- FEMA Region IX RWC and Pacific Area Watch at Steady State; continue to monitor
- FEMA Region IX LNO deployed to HI EMA EOC (O'ahu)
- National IMAT East-1 and elements of National IMAT East-2 deployed)
- Bothell MERS deployed to Honolulu & Hilo
- USGS: HAWAIIAN VOLCANO OBSERVATORY STATUS REPORT