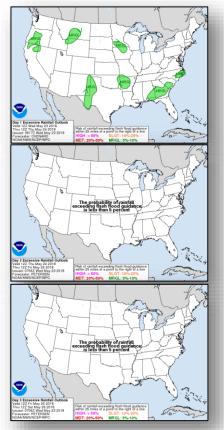

d Bothell MERS deployed to HI
- · NWC continues to monitor



USGS: Observatories / Kilauea Status Report



Photo credit: Civil Air Patrol

# Tropical Outlook – Atlantic



### Invest 90L (as of 8:00 a.m. EDT)

- Located near the coast of northeastern Belize
- Moving slowly north into central or eastern Gulf of Mexico
- Subtropical or tropical depression could form this weekend over the eastern or central Gulf of Mexico
- Regardless of development, locally heavy rainfall is possible across much of Florida and northern Gulf coast during the weekend
- Formation chance through 48 hours: LOW (near 0%)
- Formation chance through 5 days: MEDIUM (60%)





### National Weather Forecast









### Severe Weather Outlook









# Precipitation / Excessive Rainfall Forecast



Wed

Thu

Fri





# Precipitation 3-5 Day





# Hazards Outlook – May 25-29





# Space Weather



|               | Space Weather<br>Activity | Geomagnetic<br>Storms | Solar<br>Radiation | Radio<br>Blackouts |
|---------------|---------------------------|-----------------------|--------------------|--------------------|
| Past 24 Hours | None                      | None                  | None               | None               |
| Next 24 Hours | None                      | None                  | None               | None               |

For further information on NOAA Space Weather Scales refer to: http://www.swpc.noaa.gov/noaa-scales-explanation





# Joint Preliminary Damage Assessments



| Dogion | State /  | Event                        | IA / DA | Number of Counties |           | Start – End