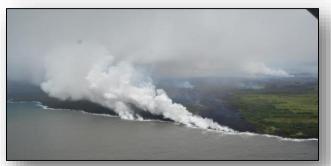

#### **Situation**

Additional explosive events that could produce minor amounts of ash fall downwind are possible at any time. Volcanic gas emissions remain high. Eruption of lava and ground cracking continues in the area of Leilani Estates subdivision. Elevated earthquake activity continues.

Photo credit: Civil Air Patrol