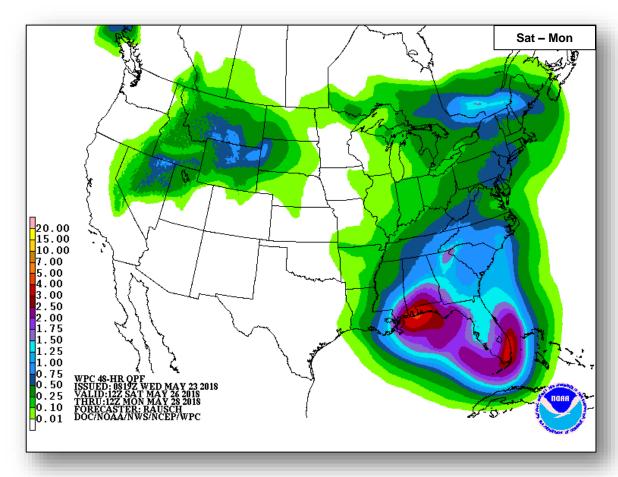

# Precipitation 3-5 Day

### Invest 90L (as of 8:00 a.m. EDT)

- Located near the coast of northeastern Belize
- Moving slowly north into central or eastern Gulf of Mexico
- Subtropical or tropical depression could form this weekend over the eastern or central Gulf of Mexico
- Regardless of development, locally heavy rainfall is possible across much of Florida and northern Gulf coast during the weekend
- Formation chance through 48 hours: LOW (near 0%)
- Formation chance through 5 days: MEDIUM (60%)