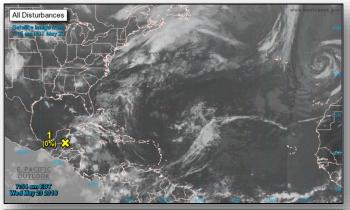

# Tropical Outlook – Atlantic

### Invest 90L (as of 8:00 a.m. EDT)

- Located near the coast of northeastern Belize
- Moving slowly north into central or eastern Gulf of Mexico
- Subtropical or tropical depression could form this weekend over the eastern or central Gulf of Mexico
- Regardless of development, locally heavy rainfall is possible across much of Florida and northern Gulf coast during the weekend
- Formation chance through 48 hours: LOW (near 0%)
- Formation chance through 5 days: MEDIUM (60%)