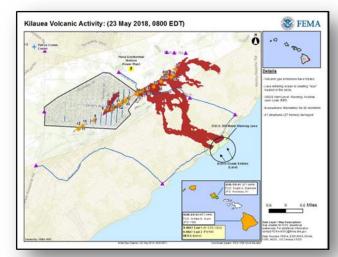

# Kīlauea Eruption – Hawai'i County, HI

#### **Situation**

Additional explosive events that could produce minor amounts of ash fall downwind are possible at any time. Volcanic gas emissions remain high. Eruption of lava and ground cracking continues in the area of Leilani Estates subdivision. Elevated earthquake activity continues.

USGS Volcano Alert Level: WARNING; Aviation Color Code: RED

#### **Impacts**

- Injuries / Fatalities: 4 injuries / 0 fatalities
- Evacuations: Mandatory for 2k residents; a community of 40 homes isolated by lava flow was evacuated over the weekend
- Shelters: 5 / 139 (no change) (ARC Midnight Shelter Count, 7:04 a.m. EDT)
- Damage: 41 (+1) structures (27 homes)
- Transportation: FAA Temporary Flight Restriction in effect through May 31

#### State / Local Response

- HI EOC at Partial Activation (days only)
- · Governor declared a State of Emergency and activated HI National Guard

#### **FEMA Response**

- Region IX RWC and Pacific Area Watch at Steady State
- National IMAT East-1 (with elements of National East-2), and Bothell MERS deployed to HI
- · NWC continues to monitor

USGS: Observatories / Kilauea Status Report