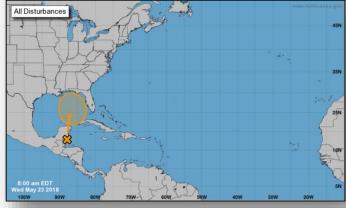

# Tropical Outlook – Atlantic

### Invest 90L (as of 8:00 a.m. EDT)

- Located near the coast of northeastern Belize
- Moving slowly north into central or eastern Gulf of Mexico
- Subtropical or tropical depression could form this weekend over the eastern or central Gulf of Mexico
- Regardless of development, locally heavy rainfall is possible across much of Florida and northern Gulf coast during the weekend
- Formation chance through 48 hours: LOW (near 0%)
- Formation chance through 5 days: MEDIUM (60%)