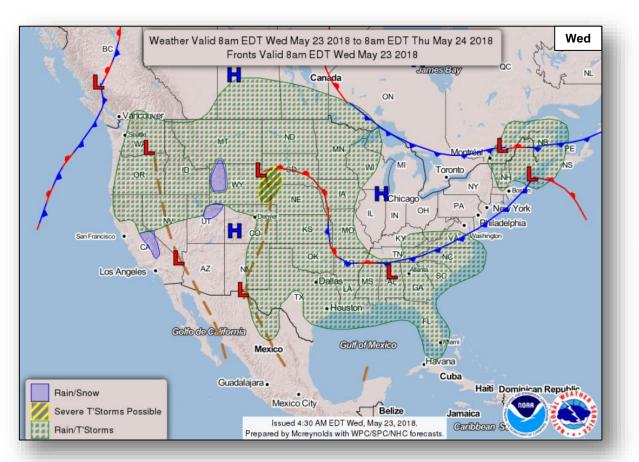

### National Weather Forecast

### **Significant Weather:**

- Severe thunderstorms possible Central and Northern Plains
- Red Flag Warnings CO
- Space Weather Past 24 hours: none; next 24 hours: none

Earthquake Activity: No significant activity