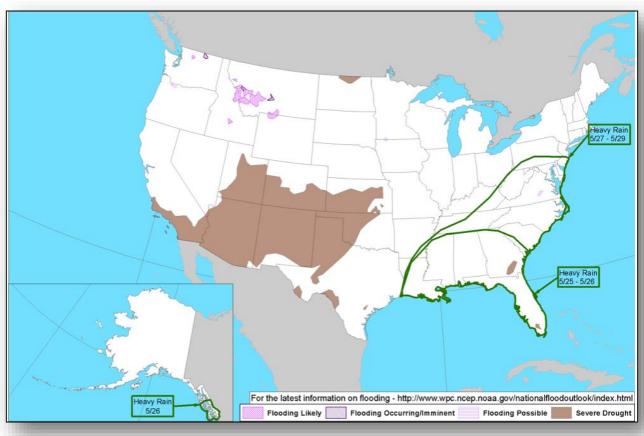

GS: Observatories / Kilauea Status Report



Photo credit: Civil Air Patrol

# Tropical Outlook – Atlantic



### Invest 90L (as of 8:00 a.m. EDT)

- Located near the coast of northeastern Belize
- Moving slowly north into central or eastern Gulf of Mexico
- Subtropical or tropical depression could form this weekend over the eastern or central Gulf of Mexico
- Regardless of development, locally heavy rainfall is possible across much of Florida and northern Gulf coast during the weekend
- Formation chance through 48 hours: LOW (near 0%)
- Formation chance through 5 days: MEDIUM (60%)





### National Weather Forecast









### Severe Weather Outlook









# Precipitation / Excessive Rainfall Forecast



Wed

Thu

Fri





# Precipitation 3-5 Day





# Hazards Outlook – May 25-29





# Space Weather



|               | Space Weather<br>Activity | Geomagnetic<br>Storms | Solar<br>Radiation | Radio<br>Blackouts |
|---------------|---------------------------|-----------------------|--------------------|--------------------|
| Past 24 Hours | None                      | None                  | None               | None               |
| Next 24 Hours | None                      | None                  | None               | None               |

For further information on NOAA Space Weather Scales refer to: http://www.swpc.noaa.gov/noaa-scales-explanation





# Joint Preliminary Damage Assessments



| Dogion | State /  | Event                        | IA / DA | Number of Counties |           | Start – End  |  |
|--------|----------|------------------------------|-----