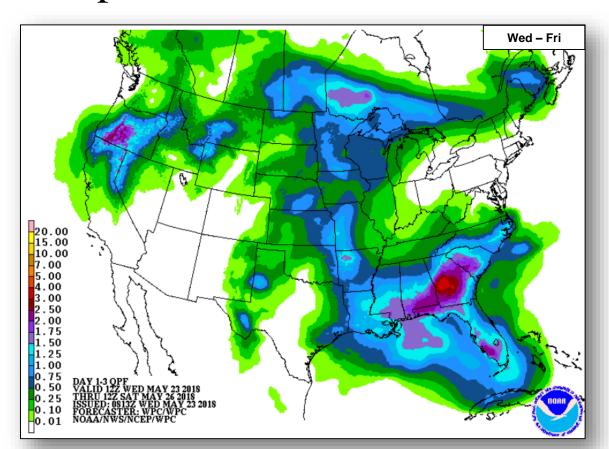

and Bothell MERS deployed to HI
- · NWC continues to monitor



USGS: Observatories / Kilauea Status Report



Photo credit: Civil Air Patrol

# Tropical Outlook – Atlantic



### Invest 90L (as of 8:00 a.m. EDT)

- Located near the coast of northeastern Belize
- Moving slowly north into central or eastern Gulf of Mexico
- Subtropical or tropical depression could form this weekend over the eastern or central Gulf of Mexico
- Regardless of development, locally heavy rainfall is possible across much of Florida and northern Gulf coast during the weekend
- Formation chance through 48 hours: LOW (near 0%)
- Formation chance through 5 days: MEDIUM (60%)





### National Weather Forecast









### Severe Weather Outlook









# Precipitation / Excessive Rainfall Forecast



Wed

Thu

Fri





# Precipitation 3-5 Day





# Hazards Outlook – May 25-29





# Space Weather



|               | Space Weather<br>Activity | Geomagnetic<br>Storms | Solar<br>Radiation | Radio<br>Blackouts |
|---------------|---------------------------|-----------------------|--------------------|--------------------|
| Past 24 Hours | None                      | None                  | None               | None               |
| Next 24 Hours | None                      | None                  | None               | None               |

For further information on NOAA Space Weather Scales refer to: http://www.swpc.noaa.gov/noaa-scales-explanation





# Joint Preliminary Damage Assessments



| Dogion | State /  | Event                        | IA / DA | Number of Counties |           | Start – E