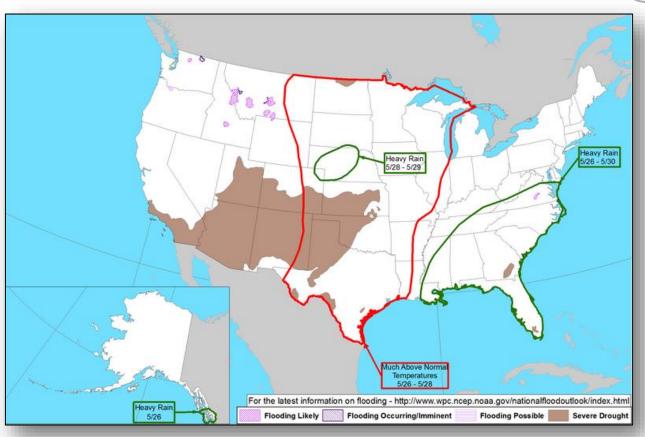

er the southeastern Yucatan Peninsula
- Drifting north near Yucatan Peninsula
- Subtropical or tropical depression likely to form by late Saturday over the southeastern Gulf of Mexico
- Regardless of development, locally heavy rainfall is forecast over much of Florida and northern Gulf coast into early next week
- Threat of rip currents will steadily increase along the Gulf Coast from Florida to Louisiana over Memorial Day weekend
- Formation chance through 48 hours: MEDIUM (40%)
- Formation chance through 5 days: HIGH (80%)







#### National Weather Forecast









#### Severe Weather Outlook









## Precipitation / Excessive Rainfall Forecast



Thu

Fri

Sat





## Precipitation - Days 1-7





#### Fire Weather Outlook







Thursday Friday

# Hazards Outlook – May 26-30





## Space Weather



|               | Space Weather<br>Activity | Geomagnetic<br>Storms | Solar<br>Radiation | Radio<br>Blackouts |
|---------------|---------------------------|-----------------------|--------------------|--------------------|
| Past 24 Hours | None                      | None                  | None               | None               |
| Next 24 Hours | None                      | None                  | None               | None               |

For further information on NOAA Space Weather Scales refer to: http://www.swpc.noaa.gov/noaa-scales-explanation





## Joint Preliminary Damage Assessments



| Deview | State /  | Event                        | IA / PA | Number o  | f Counties | Ctout Fuel  |  |
|--------|----------|------------------------------|---------|--