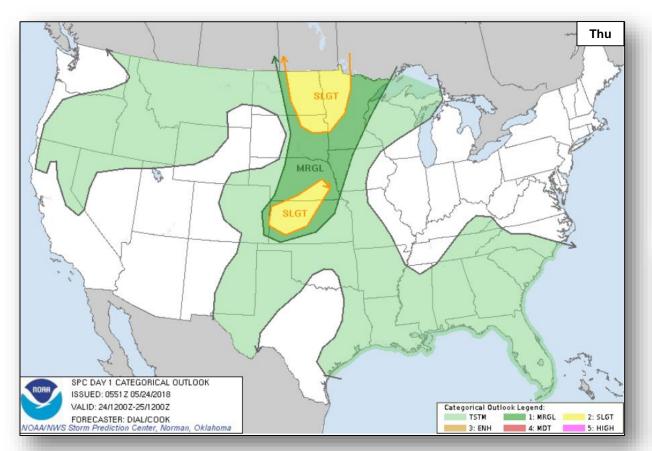

#### Severe Weather Outlook

#### **Significant Weather:**

- Severe thunderstorms possible Central Plains; Northern Plains to Upper Mississippi Valley
- · Heavy rain and flash flooding possible Southeast
- Space Weather Past 24 hours: none; next 24 hours: none