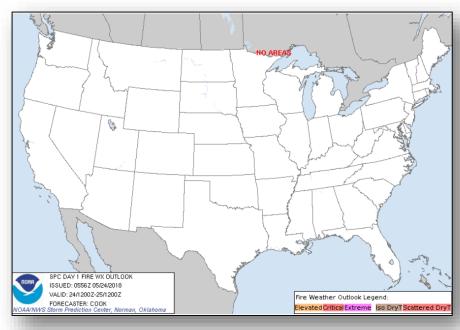

#### Invest 90L (as of 7:40 a.m. EDT)

- · Located over the southeastern Yucatan Peninsula
- Drifting north near Yucatan Peninsula
- Subtropical or tropical depression likely to form by late Saturday over the southeastern Gulf of Mexico
- Regardless of development, locally heavy rainfall is forecast over much of Florida and northern Gulf coast into early next week
- Threat of rip currents will steadily increase along the Gulf Coast from Florida to Louisiana over Memorial Day weekend
- Formation chance through 48 hours: MEDIUM (40%)
- Formation chance through 5 days: HIGH (80%)







#### National Weather Forecast









#### Severe Weather Outlook









## Precipitation / Excessive Rainfall Forecast



Thu

Fri

Sat





## Precipitation - Days 1-7





#### Fire Weather Outlook







Thursday Friday

# Hazards Outlook – May 26-30





## Space Weather



|               | Space Weather<br>Activity | Geomagnetic<br>Storms | Solar<br>Radiation | Radio<br>Blackouts |
|---------------|---------------------------|-----------------------|--------------------|--------------------|
| Past 24 Hours | None                      | None                  | None               | None               |
| Next 24 Hours | None                      | None                  | None               | None               |

For further information on NOAA Space Weather Scales refer to: http://www.swpc.noaa.gov/noaa-scales-explanation





## Joint Preliminary Damage Assessments



| Deview | State /  | Event                        | IA / PA | Number o  | f Counties | Ctout Fuel  |  |
|--------|