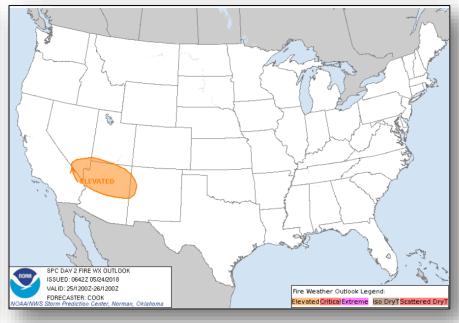

### Invest 90L (as of 7:40 a.m. EDT)

- · Located over the southeastern Yucatan Peninsula
- Drifting north near Yucatan Peninsula
- Subtropical or tropical depression likely to form by late Saturday over the southeastern Gulf of Mexico
- Regardless of development, locally heavy rainfall is forecast over much of Florida and northern Gulf coast into early next week
- Threat of rip currents will steadily increase along the Gulf Coast from Florida to Louisiana over Memorial Day weekend
- Formation chance through 48 hours: MEDIUM (40%)
- Formation chance through 5 days: HIGH (80%)







#### National Weather Forecast









#### Severe Weather Outlook









## Precipitation / Excessive Rainfall Forecast



Thu

Fri

Sat





## Precipitation - Days 1-7





#### Fire Weather Outlook







Thursday Friday

# Hazards Outlook – May 26-30





## Space Weather



|               | Space Weather<br>Activity | Geomagnetic<br>Storms | Solar<br>Radiation | Radio<br>Blackouts |
|---------------|---------------------------|-----------------------|--------------------|--------------------|
| Past 24 Hours | None                      | None                  | None               | None               |
| Next 24 Hours | None                      | None                  | None               | None               |

For further information on NOAA Space Weather Scales refer to: http://www.swpc.noaa.gov/noaa-scales-explanation





## Joint Preliminary Damage Assessments



| Deview | State /  | Event                        | IA / PA | Number o  | f Counties | Ctout Fuel  |  |
|--------|--