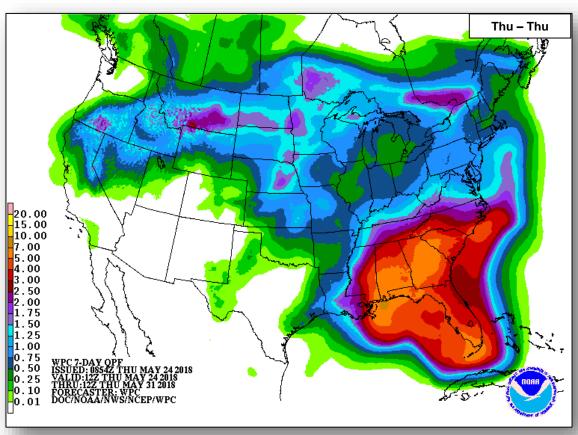

## Tropical Outlook – Atlantic

#### Invest 90L (as of 7:40 a.m. EDT)

- · Located over the southeastern Yucatan Peninsula
- Drifting north near Yucatan Peninsula
- Subtropical or tropical depression likely to form by late Saturday over the southeastern Gulf of Mexico
- Regardless of development, locally heavy rainfall is forecast over much of Florida and northern Gulf coast into early next week
- Threat of rip currents will steadily increase along the Gulf Coast from Florida to Louisiana over Memorial Day weekend
- Formation chance through 48 hours: MEDIUM (40%)
- Formation chance through 5 days: HIGH (80%)







#### National Weather Forecast









#### Severe Weather Outlook









## Precipitation / Excessive Rainfall Forecast



Thu

Fri

Sat





## Precipitation - Days 1-7





#### Fire Weather Outlook







Thursday Friday

# Hazards Outlook – May 26-30





## Space Weather



|               | Space Weather<br>Activity | Geomagnetic<br>Storms | Solar<br>Radiation | Radio<br>Blackouts |
|---------------|---------------------------|-----------------------|--------------------|--------------------|
| Past 24 Hours | None                      | None                  | None               | None               |
| Next 24 Hours | None                      | None                  | None               | None               |

For further information on NOAA Space Weather Scales refer to: http://www.swpc.noaa.gov/noaa-scales-explanation





## Joint Preliminary Damage Assessments



| Deview | State /  | Event                        | IA / PA | Number o  | f Countie