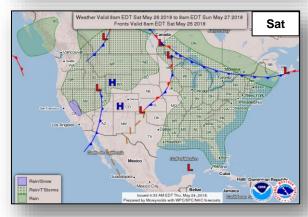

#### National Weather Forecast

#### **Significant Weather:**

- Severe thunderstorms possible Central Plains; Northern Plains to Upper Mississippi Valley
- · Heavy rain and flash flooding possible Southeast
- Space Weather Past 24 hours: none; next 24 hours: none