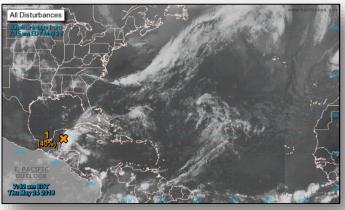

#### Tropical Outlook – Atlantic

#### Invest 90L (as of 7:40 a.m. EDT)

- · Located over the southeastern Yucatan Peninsula
- Drifting north near Yucatan Peninsula
- Subtropical or tropical depression likely to form by late Saturday over the southeastern Gulf of Mexico
- Regardless of development, locally heavy rainfall is forecast over much of Florida and northern Gulf coast into early next week
- Threat of rip currents will steadily increase along the Gulf Coast from Florida to Louisiana over Memorial Day weekend
- Formation chance through 48 hours: MEDIUM (40%)
- Formation chance through 5 days: HIGH (80%)