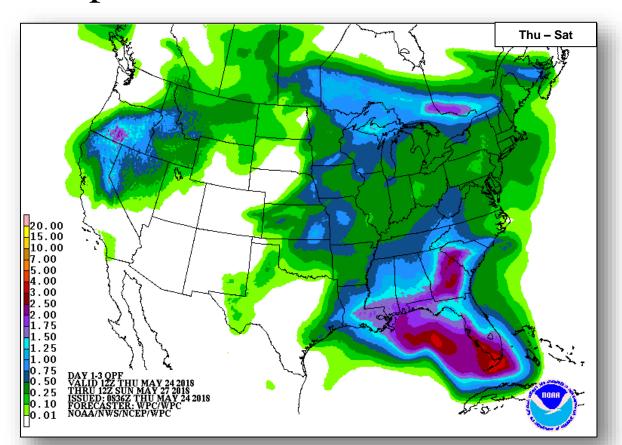

## Precipitation / Excessive Rainfall Forecast

Thu

Fri

Sat

#### Invest 90L (as of 7:40 a.m. EDT)

- · Located over the southeastern Yucatan Peninsula
- Drifting north near Yucatan Peninsula
- Subtropical or tropical depression likely to form by late Saturday over the southeastern Gulf of Mexico
- Regardless of development, locally heavy rainfall is forecast over much of Florida and northern Gulf coast into early next week
- Threat of rip currents will steadily increase along the Gulf Coast from Florida to Louisiana over Memorial Day weekend
- Formation chance through 48 hours: MEDIUM (40%)
- Formation chance through 5 days: HIGH (80%)