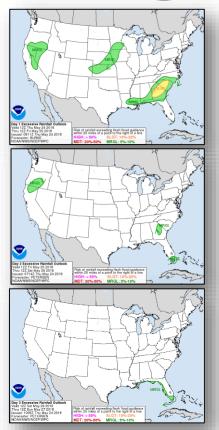

*Declaration Activity**: None

#### Tropical Outlook – Atlantic

#### Invest 90L (as of 7:40 a.m. EDT)

- · Located over the southeastern Yucatan Peninsula
- Drifting north near Yucatan Peninsula
- Subtropical or tropical depression likely to form by late Saturday over the southeastern Gulf of Mexico
- Regardless of development, locally heavy rainfall is forecast over much of Florida and northern Gulf coast into early next week
- Threat of rip currents will steadily increase along the Gulf Coast from Florida to Louisiana over Memorial Day weekend
- Formation chance through 48 hours: MEDIUM (40%)
- Formation chance through 5 days: HIGH (80%)







#### National Weather Forecast









#### Severe Weather Outlook









## Precipitation / Excessive Rainfall Forecast



Thu

Fri

Sat





## Precipitation - Days 1-7





#### Fire Weather Outlook







Thursday Friday

# Hazards Outlook – May 26-30





## Space Weather



|               | Space Weather<br>Activity | Geomagnetic<br>Storms | Solar<br>Radiation | Radio<br>Blackouts |
|---------------|---------------------------|-----------------------|--------------------|--------------------|
| Past 24 Hours | None                      | None                  | None               | None               |
| Next 24 Hours | None                      | None                  | None               | None               |

For further information on NOAA Space Weather Scales refer to: http://www.swpc.noaa.gov/noaa-scales-explanation





## Joint Preliminary Damage Assessments



| Deview | State /  | Event