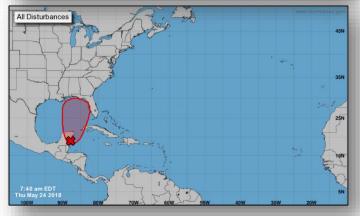

#### Tropical Outlook – Atlantic

#### Invest 90L (as of 7:40 a.m. EDT)

- · Located over the southeastern Yucatan Peninsula
- Drifting north near Yucatan Peninsula
- Subtropical or tropical depression likely to form by late Saturday over the southeastern Gulf of Mexico
- Regardless of development, locally heavy rainfall is forecast over much of Florida and northern Gulf coast into early next week
- Threat of rip currents will steadily increase along the Gulf Coast from Florida to Louisiana over Memorial Day weekend
- Formation chance through 48 hours: MEDIUM (40%)
- Formation chance through 5 days: HIGH (80%)