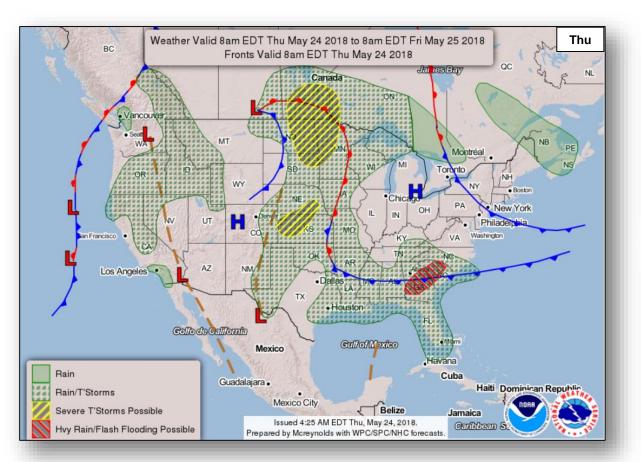

#### National Weather Forecast

#### **Significant Weather:**

- Severe thunderstorms possible Central Plains; Northern Plains to Upper Mississippi Valley
- · Heavy rain and flash flooding possible Southeast
- Space Weather Past 24 hours: none; next 24 hours: none